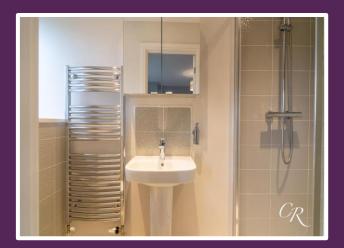

**Modern Family Bathroom:** The contemporary family bathroom features chic partly tiled walls, a shower over bath, a sleek sink, a WC, and a heated towel rail providing a luxurious bathing experience.