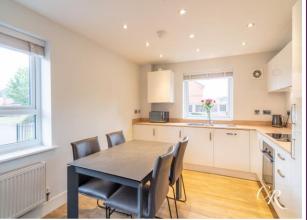

**Living Area:** The expansive open plan sitting-dining room is designed for relaxation and entertainment.

**Kitchen Area:** A stylish, contemporary kitchen area is equipped with white high gloss wall and base units, ambient under-counter lighting, and ample countertops. It includes fully integrated Neff appliances, promising a modern and exciting culinary experience.