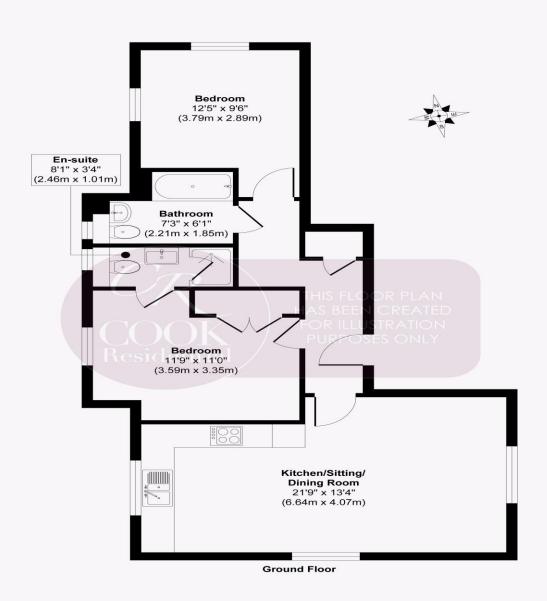

## bout Property Passionate

01242 500 259 www.cookresidential.co.uk

Approx. Gross Internal Floor Area 664 sq. ft / 61.69 sq. m
Produced by Elements Property