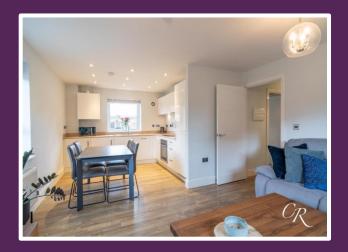

**Living Area:** The expansive open plan sitting-dining room is designed for relaxation and entertainment.

**Kitchen Area:** A stylish, contemporary kitchen area is equipped with white high gloss wall and base units, ambient under-counter lighting, and ample countertops. It includes fully integrated Neff appliances, promising a modern and exciting culinary experience.