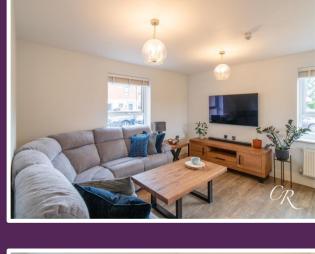

**Living Area:** The expansive open plan sitting-dining room is designed for relaxation and entertainment.

**Kitchen Area:** A stylish, contemporary kitchen area is equipped with white high gloss wall and base units, ambient under-counter lighting, and ample countertops. It includes fully integrated Neff appliances, promising a modern and exciting culinary experience.