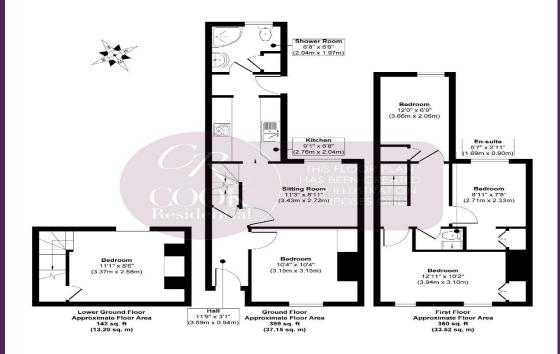

**Entrance Hall:** Upon entering, you are welcomed into a hallway that offers access to all ground-floor rooms, the first floor, and the lower ground floor, as well as a ground-floor bedroom at the front of the property.

## **Ground Floor:**

**Bedroom:** Situated at the front of the property, can also be used as an additional reception room if required.

**Sitting Room:** A comfortable space with access to the kitchen, ideal for gatherings and relaxation.

**Kitchen:** This galley-style kitchen features wooden wall and base unit cabinets with granite-effect countertops. There is space for a cooker, cooker hood, washing (machine, and full-size fridge freezer.

**Shower Room:** Located at the rear of the kitchen, providing convenience on the ground floor.

## **Basement:**

**Bedroom:** A good space for a bedroom offering privacy and space for a double bed.

First Floor:

Bedroom One: A spacious room offering privacy and comfort.

Dassionate

**Bedroom Two:** Another generous bedroom, with space for a double bed. **Bedroom Three:** Cozy bedroom with space for a double bed.