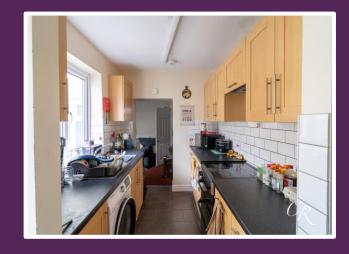

**Kitchen:** This galley-style kitchen features wooden wall and base unit cabinets with granite-effect countertops. There is space for a cooker, cooker hood, washing (machine, and full-size fridge freezer.