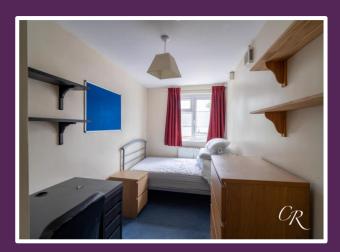

## **Basement:**

**Bedroom:** A good space for a bedroom offering privacy and space for a double bed.

First Floor:

Bedroom One: A spacious room offering privacy and comfort.

Dassionate

**Bedroom Two:** Another generous bedroom, with space for a double bed. **Bedroom Three:** Cozy bedroom with space for a double bed.