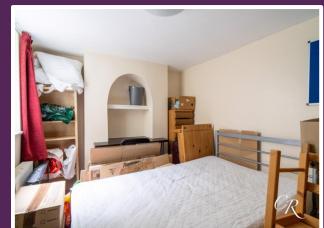

## **Basement:**

**Bedroom:** A good space for a bedroom offering privacy and space for a double bed.

First Floor:

Bedroom One: A spacious room offering privacy and comfort.

Dassionate

**Bedroom Two:** Another generous bedroom, with space for a double bed. **Bedroom Three:** Cozy bedroom with space for a double bed.