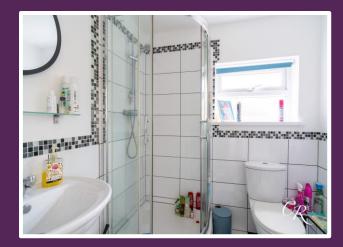

**Shower Room:** Located at the rear of the kitchen, providing convenience on the ground floor.