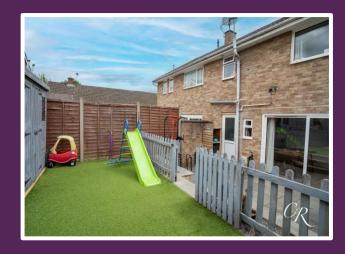

**Rear Garden:** The rear garden has been landscaped to be low maintenance with a patio area ideal for outdoor dining and entertaining and an artificial lawn area. Further benefits: are outdoor lighting, tap, wooden shed and shared side access leading out to the front of the property. To the front is a lawned front garden with a path leading to the front door.