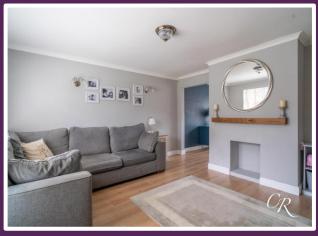

Upon entering, the useful porch leads through to a sitting room at the front of the house, creating a welcoming atmosphere.

**Sitting Room:** The front-facing sitting room is a cosy space, perfect for relaxation and entertaining guests.