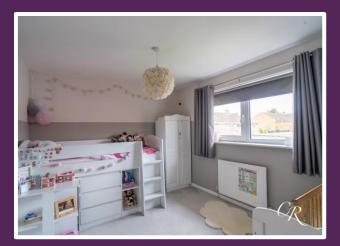

**Upstairs:** The landing area leads to three bedrooms. Two large doubles feature fitted wardrobes, providing ample storage space. The third bedroom is a single room, ideal for use as a child's bedroom or a home office/study.