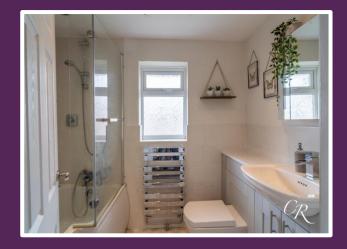

**Contemporary Bathroom:** The bathroom has been refitted with a white suite comprising a bath with a separate shower over, and a vanity unit with a built-in WC, basin, and storage, offering a modern and practical space that will make daily routines a breeze for the new owners.