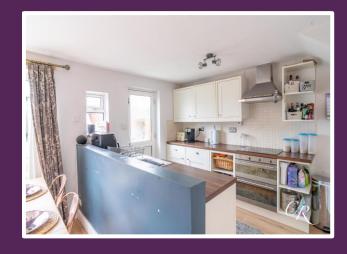

**Open Plan Kitchen Diner:** Across the rear of the house, the kitchen diner looks out to the rear garden. The kitchen features fitted wall and base units, wood effect worktops and fitted oven, and hob with extractor hood. The dining area has large sliding doors that bring in lots of natural light, enhancing the open-plan layout.