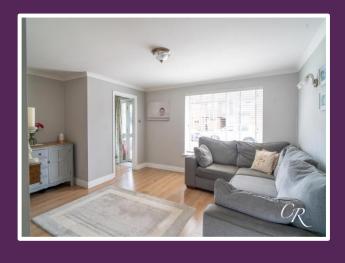

Upon entering, the useful porch leads through to a sitting room at the front of the house, creating a welcoming atmosphere.

**Sitting Room:** The front-facing sitting room is a cosy space, perfect for relaxation and entertaining guests.