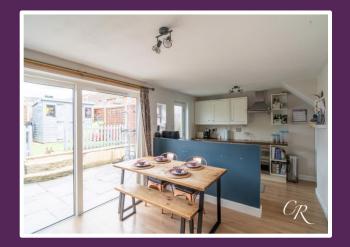

**Open Plan Kitchen Diner:** Across the rear of the house, the kitchen diner looks out to the rear garden. The kitchen features fitted wall and base units, wood effect worktops and fitted oven, and hob with extractor hood. The dining area has large sliding doors that bring in lots of natural light, enhancing the open-plan layout.