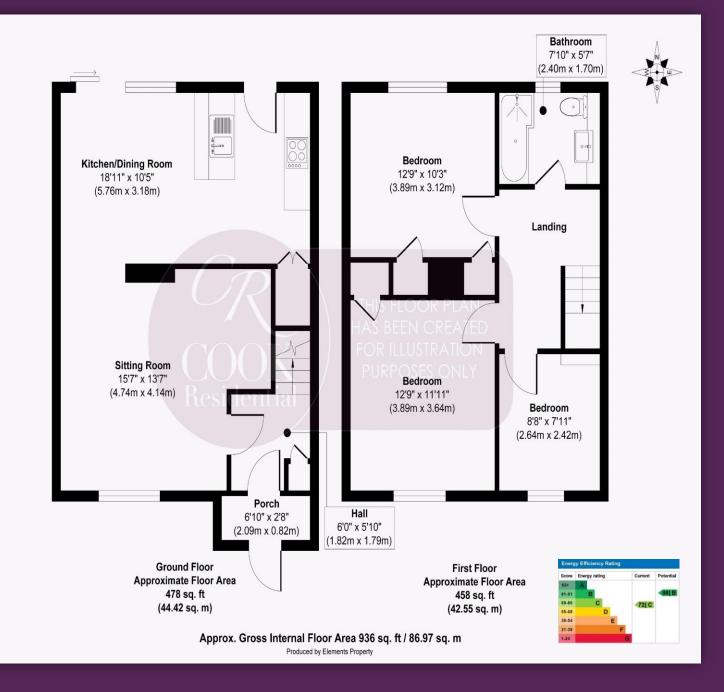

Upon entering, the useful porch leads through to a sitting room at the front of the house, creating a welcoming atmosphere.

**Sitting Room:** The front-facing sitting room is a cosy space, perfect for relaxation and entertaining guests.

**Open Plan Kitchen Diner:** Across the rear of the house, the kitchen diner looks out to the rear garden. The kitchen features fitted wall and base units, wood effect worktops and fitted oven, and hob with extractor hood. The dining area has large sliding doors that bring in lots of natural light, enhancing the open-plan layout.

**Upstairs:** The landing area leads to three bedrooms. Two large doubles feature fitted wardrobes, providing ample storage space. The third bedroom is a single room, ideal for use as a child's bedroom or a home office/study.

**Contemporary Bathroom:** The bathroom has been refitted with a white suite comprising a bath with a separate shower over, and a vanity unit with a built-in WC, basin, and storage, offering a modern and practical space that will make daily routines a breeze for the new owners.

**Rear Garden:** The rear garden has been landscaped to be low maintenance with a patio area ideal for outdoor dining and entertaining and an artificial lawn area. Further benefits: are outdoor lighting, tap, wooden shed and shared side access leading out to the front of the property. To the front is a lawned front garden with a path leading to the front door.