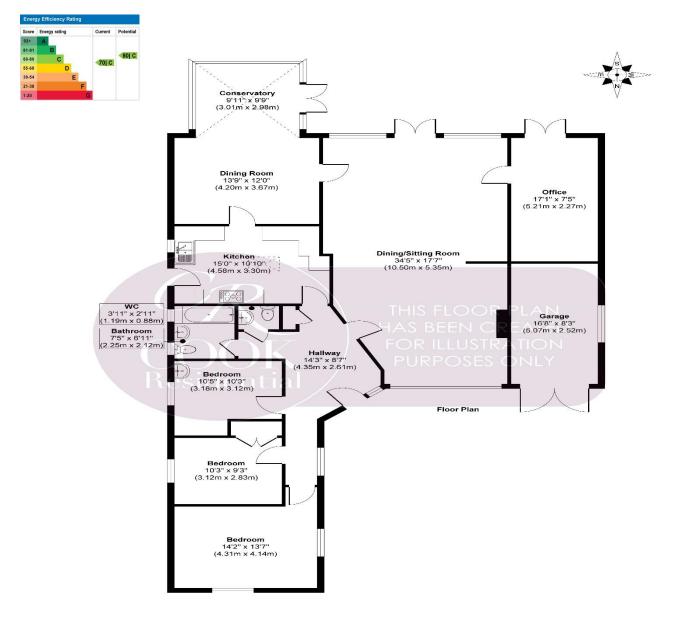

## Southam Lane, Southam,

Located in the highly sought-after village of Southam, this spacious bungalow set back from the road has flexible accommodation to includes three generous bedrooms, three reception rooms, and a conservatory.

**Entrance:** The well-designed layout of the property ensures convenience, with the hallway leading to the bedrooms, bathroom, kitchen, and reception rooms. This thoughtful design provides ample space to store coats and shoes, adding to the ease of living in this bungalow and making you feel right at home.

**Living Areas:** The bungalow boasts a welcoming sitting dining room, ideal for relaxation and entertaining. Large windows and double French doors flood the space with natural light and a view of the attractive rear garden, which creates an inviting atmosphere.

A second dining room opens to a conservatory offering triple aspects of the rear garden, and an office gives potential buyers an option to work from home or use as a hobby room.

**Kitchen:** It offers ample wall and base units with wood-effect counter space. Integrated appliances comprise a double oven, gas hob with extractor hood, and fridge-freezer with additional space for free-standing appliances.

**Bedrooms:** The property has three generously sized bedrooms, each designed with comfort in mind. These versatile spaces can easily accommodate a variety of furniture layouts and personal touches.

**Bathroom:** There is tiled flooring and walls with a three-piece white suite comprising a bath with a separate shower over, WC and sink

**Cloakroom:** Offers a WC and sink

**Outdoor Space:** The property includes a well-maintained secluded, garden with mature shrubs and trees and a patio area, perfect for outdoor relaxation or entertaining guests.

**Additional Benefits:** A convenient single garage offers additional storage space, and a driveway gives ample space for multiple vehicles, enhancing the practicality of this charming bungalow. There is also double glazing and gas central heating throughout.

## Passionate About Property...

01242 500 259 www.cookresidential.co.uk

Approx. Gross Internal Floor Area 1893 sq. ft / 175.92 sq. m
Produced by Elements Property