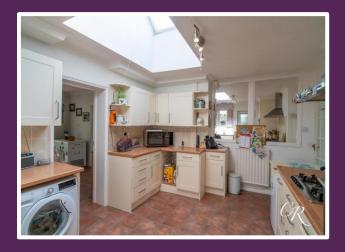

A second dining room opens to a conservatory offering triple aspects of the rear garden, and an office gives potential buyers an option to work from home or use as a hobby room.

**Kitchen:** It offers ample wall and base units with wood-effect counter space. Integrated appliances comprise a double oven, gas hob with extractor hood, and fridge-freezer with additional space for free-standing appliances.