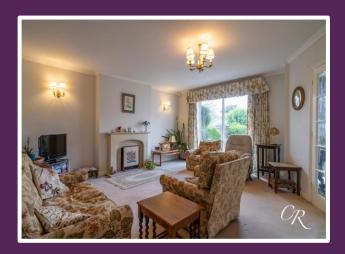

**Living Areas:** The bungalow boasts a welcoming sitting dining room, ideal for relaxation and entertaining. Large windows and double French doors flood the space with natural light and a view of the attractive rear garden, which creates an inviting atmosphere.