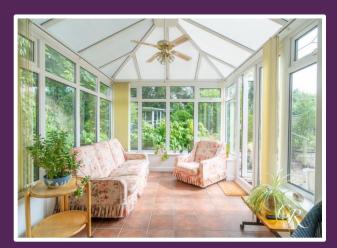

A second dining room opens to a conservatory offering triple aspects of the rear garden, and an office gives potential buyers an option to work from home or use as a hobby room.

**Kitchen:** It offers ample wall and base units with wood-effect counter space. Integrated appliances comprise a double oven, gas hob with extractor hood, and fridge-freezer with additional space for free-standing appliances.