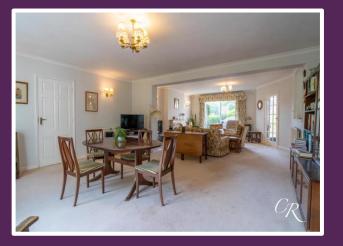

A second dining room opens to a conservatory offering triple aspects of the rear garden, and an office gives potential buyers an option to work from home or use as a hobby room.

**Kitchen:** It offers ample wall and base units with wood-effect counter space. Integrated appliances comprise a double oven, gas hob with extractor hood, and fridge-freezer with additional space for free-standing appliances.