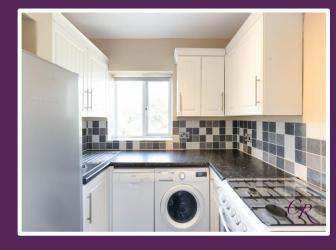

Upon entering the apartment there is a hallway with wooden laminate flooring.

The kitchen comprises of wall and base units with granite effect work tops an integrated fridge freezer, washing machine, dishwasher, oven and an induction hob with hood.