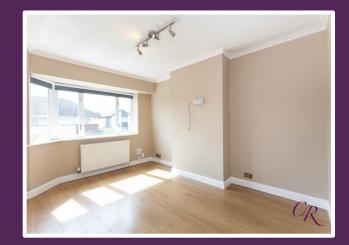

The living room offers a bay window and wood laminate flooring with space for a dining table. Off the hallway there is also a family bathroom, fully tiled walls, shower cubicle with a shower over bath, and inset bowl basin.