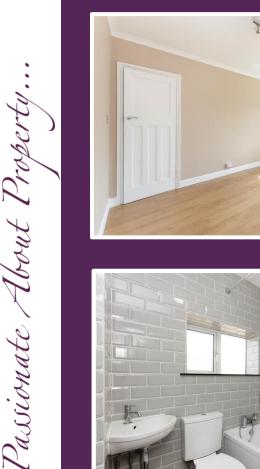

Upon entering the apartment there is a hallway with wooden laminate flooring.

The kitchen comprises of wall and base units with granite effect work tops an integrated fridge freezer, washing machine, dishwasher, oven and an induction hob with hood.

The living room offers a bay window and wood laminate flooring with space for a dining table. Off the hallway there is also a family bathroom, fully tiled walls, shower cubicle with a shower over bath, and inset bowl basin.