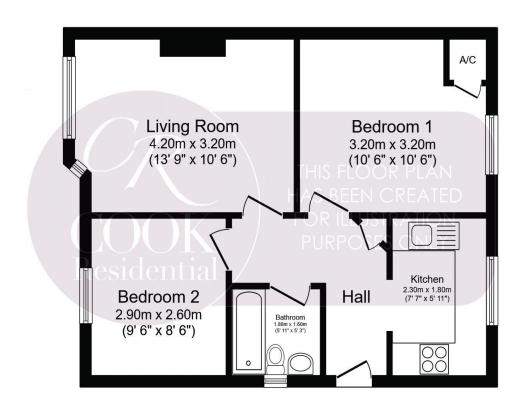

## Total floor area 47.6 m<sup>2</sup> (512 sq.ft.) approx

This floor plan is for illustrative purposes only. It is not drawn to scale. Any measurements, floor areas (including any total floor area), openings and orientation are approximate. No details are guaranteed, they cannot be relied upon for any purpose and they do not form part of any agreement. No liability is taken for any error, omission or misstatement. A party must rely upon its own inspection(s). Powered by www.focalagent.com