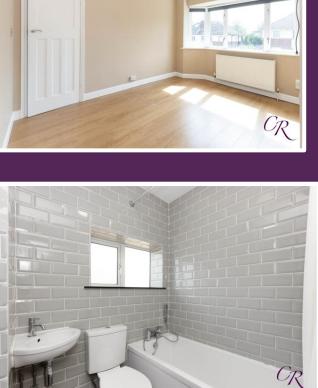

The living room offers a bay window and wood laminate flooring with space for a dining table. Off the hallway there is also a family bathroom, fully tiled walls, shower cubicle with a shower over bath, and inset bowl basin.

The two bedrooms are carpeted throughout, with bedroom one benefitting from a built-in storage cupboard.

A lovely private garden and large shed at the very rear of the property has laid to lawn grass and a paved patio area perfect for entertaining rounds off this fantastic home.