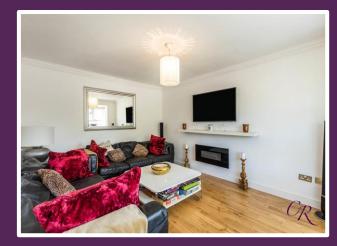

## The Rowans, Woodmancote, GL52 9RL

Cook residential are pleased to bring to the market this superb four-bedroom property nestled in the heart of The Rowans, Woodmancote.

As you enter this beautifully presented property set over an impressive 1,351 sq. ft! (all measurements are approximate) You find yourself in a welcoming hallway giving access to a bright living room with an expansive kitchen / dining room with access to a spacious utility room offering space for a washing machine, dishwasher and tumble dryer. There is a handy storage area behind the garage door at the front of the property with the ground floor also benefitting from solid oak flooring throughout.