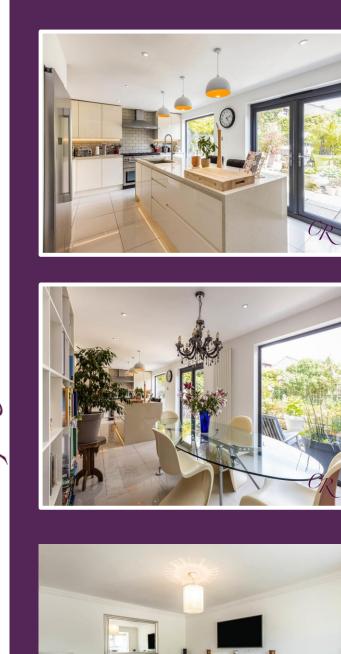

## The Rowans, Woodmancote, GL52 9RL

Cook residential are pleased to bring to the market this superb four-bedroom property nestled in the heart of The Rowans, Woodmancote.

As you enter this beautifully presented property set over an impressive 1,351 sq. ft! (all measurements are approximate) You find yourself in a welcoming hallway giving access to a bright living room with an expansive kitchen / dining room with access to a spacious utility room offering space for a washing machine, dishwasher and tumble dryer. There is a handy storage area behind the garage door at the front of the property with the ground floor also benefitting from solid oak flooring throughout.

The kitchen has a beautifully tiled porcelain floor with high gloss fitted cupboards throughout. The kitchen island has a champagne quartz countertop with the picture windows and French doors offering the space lots of light, adding to the airy open plan ambience. The kitchen also offers space for a Range Cooker and cooker hood as well as an American fridge freezer.