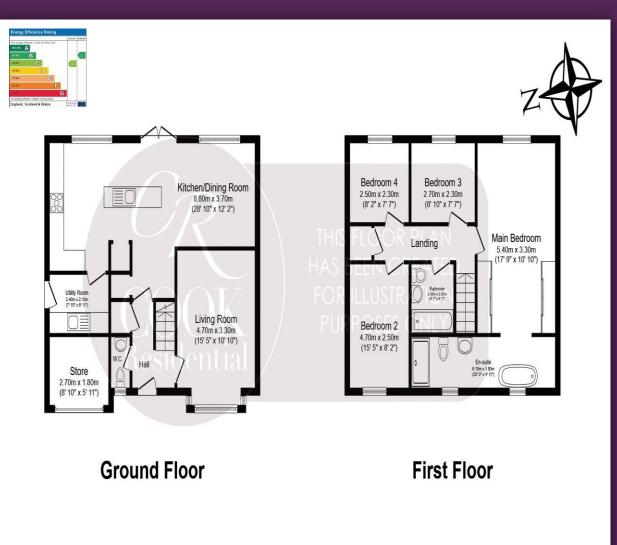

Upstairs to the first floor there are four bedrooms and a family bathroom. The principal bedroom is impressive in its size as well as its spectacular ensuite offering an abundance of space as well as a separate shower and a freestanding whirlpool bath.

Bedroom two is also an impressive size with bedrooms 3 & 4 also offering views over the rear gardens.

The impressive, landscaped garden has been exceptionally maintained with a sandstone paved area perfect for alfresco dining and entertaining as well as a decking area for lounge seating.

## Total floor area 125.5 m<sup>2</sup> (1,351 sq.ft.) approx

This floor plan is for illustrative purposes only. It is not drawn to scale. Any measurements, floor areas (including any total floor area), openings and orientation are approximate. No details are guaranteed, they cannot be relied upon for any purpose and they do not form part of any agreement. No liability is taken for any error, omission or misstatement. A party must rely upon its own inspection(s). Powered by www.focalagent.com