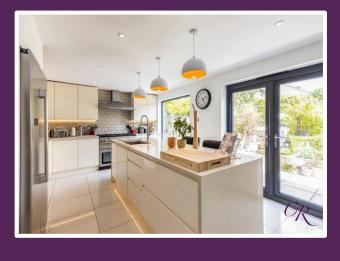

The kitchen has a beautifully tiled porcelain floor with high gloss fitted cupboards throughout. The kitchen island has a champagne quartz countertop with the picture windows and French doors offering the space lots of light, adding to the airy open plan ambience. The kitchen also offers space for a Range Cooker and cooker hood as well as an American fridge freezer.