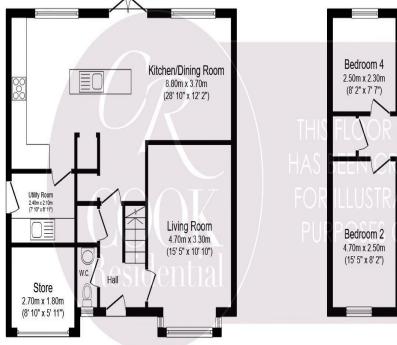

## Passionate About Property...

COOK Residential

01242 500 259

www.cookresidential.co.uk

**Ground Floor** 

**First Floor** 

Total floor area 125.5 m<sup>2</sup> (1,351 sq.ft.) approx

This floor plan is for illustrative purposes only. It is not drawn to scale. Any measurements, floor areas (including any total floor area), openings and orientation are approximate. No details are guaranteed, they cannot be relied upon for any purpose and they do not form part of any agreement. No liability is taken for any error, omission or misstatement. A party must rely upon its own inspection(s). Powered by www.focalagent.com