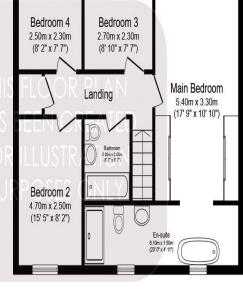

## Passionate About Property...

COOK Residential

01242 500 259

www.cookresidential.co.uk

**Ground Floor** 

**First Floor** 

Total floor area 125.5 m<sup>2</sup> (1,351 sq.ft.) approx

This floor plan is for illustrative purposes only. It is not drawn to scale. Any measurements, floor areas (including any total floor area), openings and orientation are approximate. No details are guaranteed, they cannot be relied upon for any purpose and they do not form part of any agreement. No liability is taken for any error, omission or misstatement. A party must rely upon its own inspection(s). Powered by www.focalagent.com