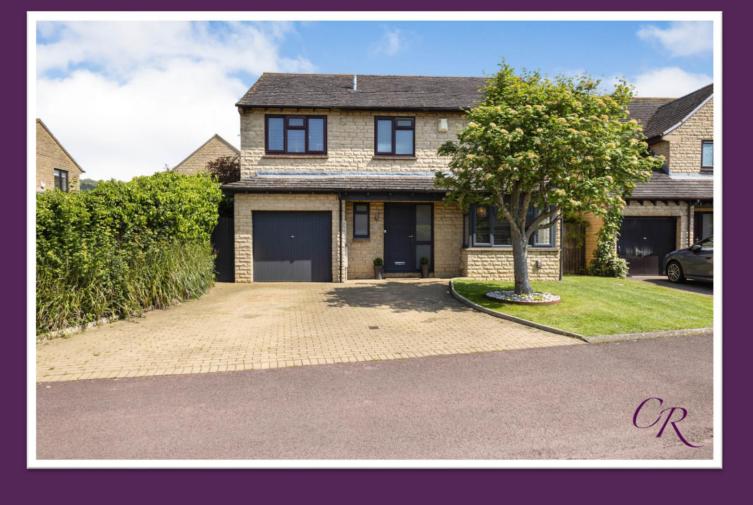

The Rowans, Woodmancote GL52 9RL

## The Rowans, Woodmancote

Cook residential are pleased to bring to the market this superb four-bedroom property nestled in the heart of The Rowans, Woodmancote.

As you enter this beautifully presented property set over an impressive 1,351 sq. ft! (all measurements are approximate) You find yourself in a welcoming hallway giving access to a bright living room with an expansive kitchen / dining room with access to a spacious utility room offering space for a washing machine, dishwasher and tumble dryer. There is a handy storage area behind the garage door at the front of the property with the ground floor also benefitting from solid oak flooring throughout.

The property also benefits from parking for up to three cars on the driveway to the front of the house.