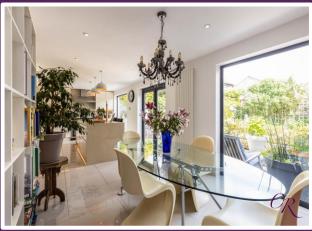

## The Rowans, Woodmancote

Cook residential are pleased to bring to the market this superb four-bedroom property nestled in the heart of The Rowans, Woodmancote.

As you enter this beautifully presented property set over an impressive 1,351 sq. ft! (all measurements are approximate) You find yourself in a welcoming hallway giving access to a bright living room with an expansive kitchen / dining room with access to a spacious utility room offering space for a washing machine, dishwasher and tumble dryer. There is a handy storage area behind the garage door at the front of the property with the ground floor also benefitting from solid oak flooring throughout.

Bedroom two is also an impressive size with bedrooms 3 & 4 also offering views over the rear gardens.

The impressive, landscaped garden has been exceptionally maintained with a sandstone paved area perfect for alfresco dining and entertaining as well as a decking area for lounge seating.