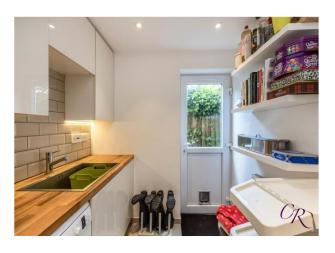

## The Rowans, Woodmancote

Cook residential are pleased to bring to the market this superb four-bedroom property nestled in the heart of The Rowans, Woodmancote.

As you enter this beautifully presented property set over an impressive 1,351 sq. ft! (all measurements are approximate) You find yourself in a welcoming hallway giving access to a bright living room with an expansive kitchen / dining room with access to a spacious utility room offering space for a washing machine, dishwasher and tumble dryer. There is a handy storage area behind the garage door at the front of the property with the ground floor also benefitting from solid oak flooring throughout.

The kitchen has a beautifully tiled porcelain floor with high gloss fitted cupboards throughout. The kitchen island has a champagne quartz countertop with the picture windows and French doors offering the space lots of light, adding to the airy open plan ambience. The kitchen also offers space for a Range Cooker and cooker hood as well as an American fridge freezer.