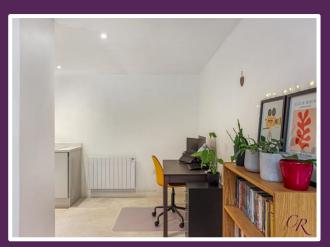

Upon entering the apartment, you are brought into the hallway which offers neutral carpeting that runs into the bedroom and sitting - dining room.

The open plan kitchen-dining-sitting room offers good space for dining and living furniture with the kitchen area comprising vinyl flooring and a range of wall and base units with a worktop over and an inset sink and drainer unit with a mixer tap. Integrated appliances include hob with extractor hood over and oven below, fridge freezer and washer-dryer.