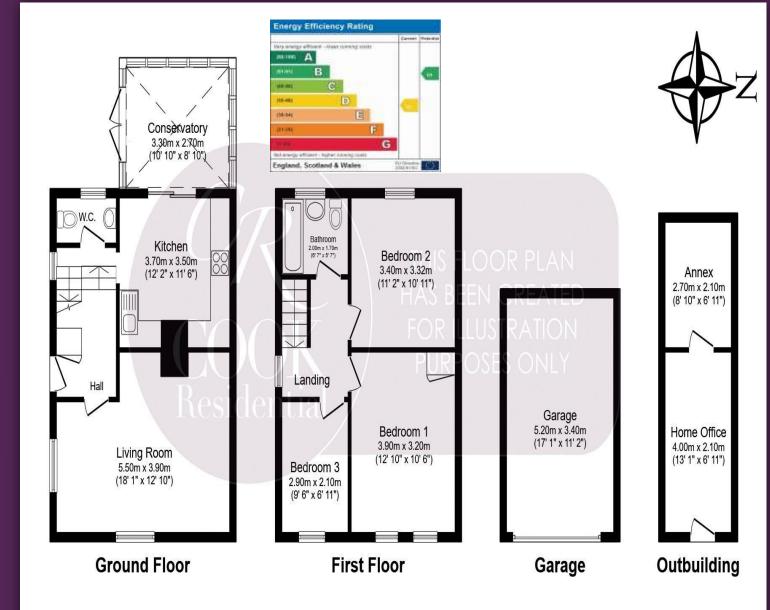

## Bout Property Passionate.

 $\overline{01242\,500\,25}9$ 

www.cookresidential.co.uk

Total floor area 123.3 m<sup>2</sup> (1,328 sq.ft.) approx

This floor plan is for illustrative purposes only. It is not drawn to scale. Any measurements, floor areas (including any total floor area), openings and orientation are approximate. No details are guaranteed, they cannot be relied upon for any purpose and they do not form part of any agreement. No liability is taken for any error, omission or misstatement. A party must rely upon its own inspection(s). Powered by www.focalagent.com