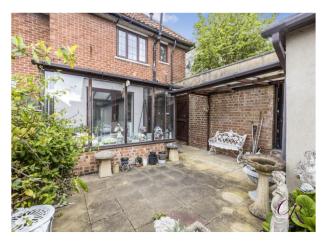

Through the kitchen you can enter the conservatory giving further access to the west facing garden and the outbuildings through the French Doors.

The rear gardens are paved making a perfect area for entertaining as well as benefitting from a laid to lawn wrap around garden a perk of being on a prime corner plot.

Also, at the rear of the property you will find there is a very useful outbuilding which has previously been used as an office and annex. It is fully heated and has electric mains power supplied to it.