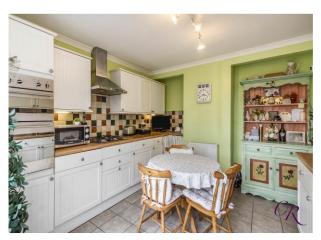

As you enter the property, the hallway gives you access to the downstairs w/c, spacious living room, kitchen & conservatory.

Upstairs you will find three bedrooms, two of which are good sized doubles while the third bedroom would make a good-sized single room or office. A family bathroom completes the first floor.