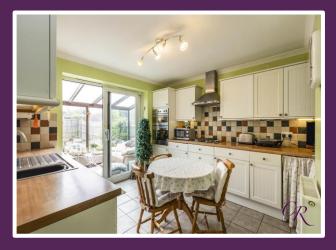

As you enter the property, the hallway gives you access to the downstairs w/c, spacious living room, kitchen & conservatory.

Upstairs you will find three bedrooms, two of which are good sized doubles while the third bedroom would make a good-sized single room or office. A family bathroom completes the first floor.

Through the kitchen you can enter the conservatory giving further access to the west facing garden and the outbuildings through the French Doors.

The rear gardens are paved making a perfect area for entertaining as well as benefitting from a laid to lawn wrap around garden a perk of being on a prime corner plot.