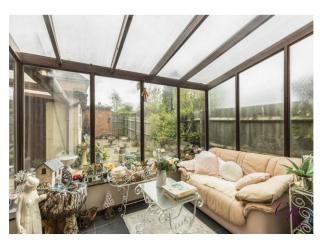

Through the kitchen you can enter the conservatory giving further access to the west facing garden and the outbuildings through the French Doors.

The rear gardens are paved making a perfect area for entertaining as well as benefitting from a laid to lawn wrap around garden a perk of being on a prime corner plot.