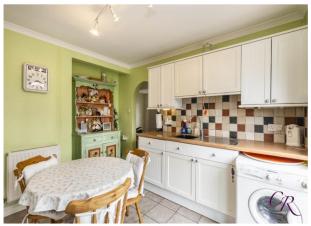

As you enter the property, the hallway gives you access to the downstairs w/c, spacious living room, kitchen & conservatory.

Upstairs you will find three bedrooms, two of which are good sized doubles while the third bedroom would make a good-sized single room or office. A family bathroom completes the first floor.