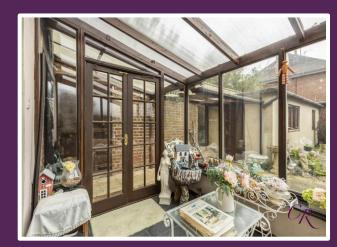

Through the kitchen you can enter the conservatory giving further access to the west facing garden and the outbuildings through the French Doors.

The rear gardens are paved making a perfect area for entertaining as well as benefitting from a laid to lawn wrap around garden a perk of being on a prime corner plot.