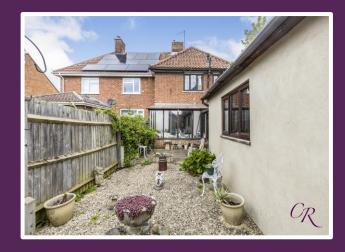

Through the kitchen you can enter the conservatory giving further access to the west facing garden and the outbuildings through the French Doors.

The rear gardens are paved making a perfect area for entertaining as well as benefitting from a laid to lawn wrap around garden a perk of being on a prime corner plot.

Also, at the rear of the property you will find there is a very useful outbuilding which has previously been used as an office and annex. It is fully heated and has electric mains power supplied to it.