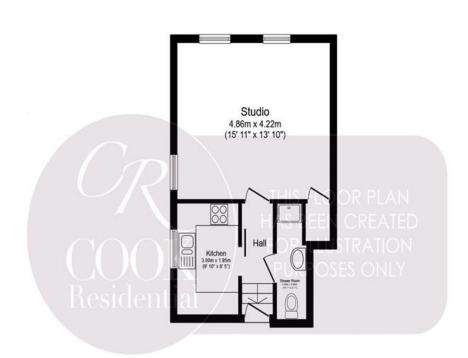

## Studio

Total floor area 34.2 sq.m. (368 sq.ft.) approx

This floor plan is for illustrative purposes only. It is not drawn to scale. Any measurements, floor areas (including any total floor area), openings and orientation are approximate. No details are guaranteed, they cannot be relied upon for any purpose and they do not form part of any agreement. No liability is taken for any error, omission or misstatement. A party must rely upon its own inspection(s). Powered by www.focalagent.com