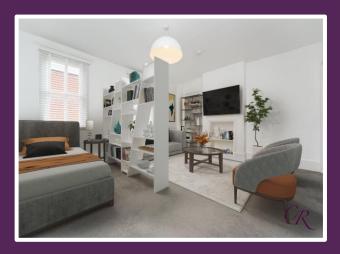

The property features a combined living and bedroom space, fully refurbished with brand-new fittings and never previously occupied.

The modern fitted kitchen boasts an array of wall and base units with wood effect worktops, tiled splashbacks, and an inset sink with a mixer tap.