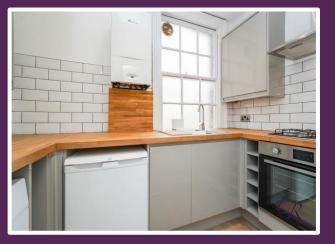

The property features a combined living and bedroom space, fully refurbished with brand-new fittings and never previously occupied.

The modern fitted kitchen boasts an array of wall and base units with wood effect worktops, tiled splashbacks, and an inset sink with a mixer tap.