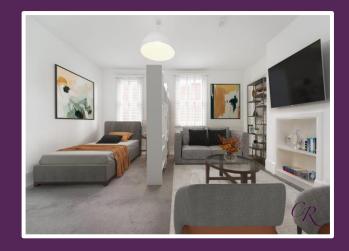

The property offers a combined living & bedroom space, and everything is brand new and has never been lived in.

The brand-new fitted kitchen offers a range of wall and base units with wood effect worktops, tiled splashbacks and an inset sink and drainer with mixer tap.