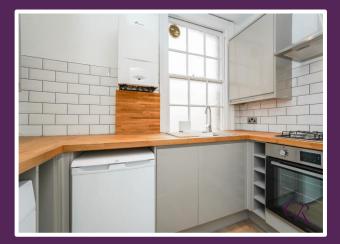

The property offers a combined living & bedroom space, and everything is brand new and has never been lived in.

The brand-new fitted kitchen offers a range of wall and base units with wood effect worktops, tiled splashbacks and an inset sink and drainer with mixer tap.