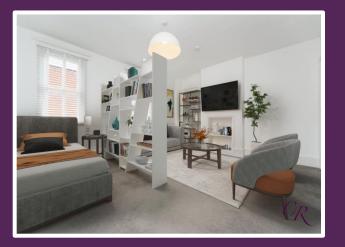

The property offers a combined living & bedroom space, and everything is brand new and has never been lived in.

The brand-new fitted kitchen offers a range of wall and base units with wood effect worktops, tiled splashbacks and an inset sink and drainer with mixer tap.