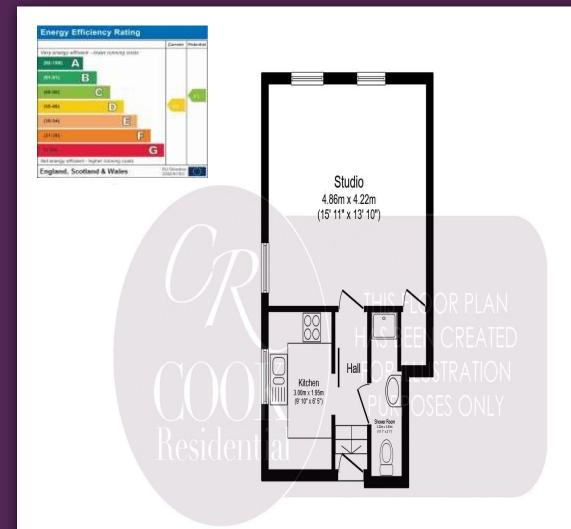

## **Studio**

Total floor area 34.2 sq.m. (368 sq.ft.) approx

This floor plan is for illustrative purposes only. It is not drawn to scale. Any measurements, floor areas (including any total floor area), openings and orientation are approximate. No details are guaranteed, they cannot be relied upon for any purpose and they do not form part of any agreement. No liability is taken for any error, omission or misstatement. A party must rely upon its own inspection(s). Powered by www.focalagent.com