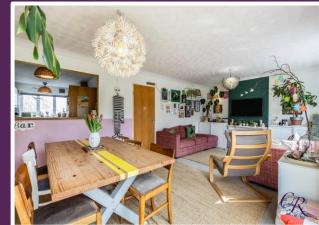

Once in the hallway on the ground floor you will find there are two large reception rooms complete with a separate utility room and W/C.

The kitchen breakfast room with space to accommodate appliances flowing through to the large living and dining room with views out to the landscaped garden.