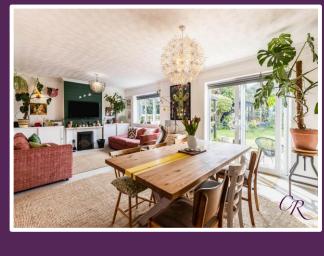

Once in the hallway on the ground floor you will find there are two large reception rooms complete with a separate utility room and W/C.

The kitchen breakfast room with space to accommodate appliances flowing through to the large living and dining room with views out to the landscaped garden.