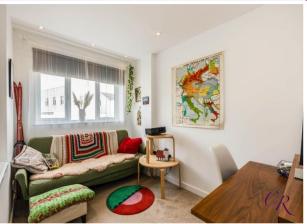

Once in the hallway on the ground floor you will find there are two large reception rooms complete with a separate utility room and W/C.

The kitchen breakfast room with space to accommodate appliances flowing through to the large living and dining room with views out to the landscaped garden.