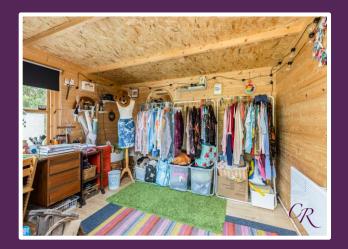

The garden is well maintained with a patio seating area perfect for entertaining on those sunny days. The garden also contains a hidden gem amongst the foliage and boasts an outdoor office complete with heating and lighting.