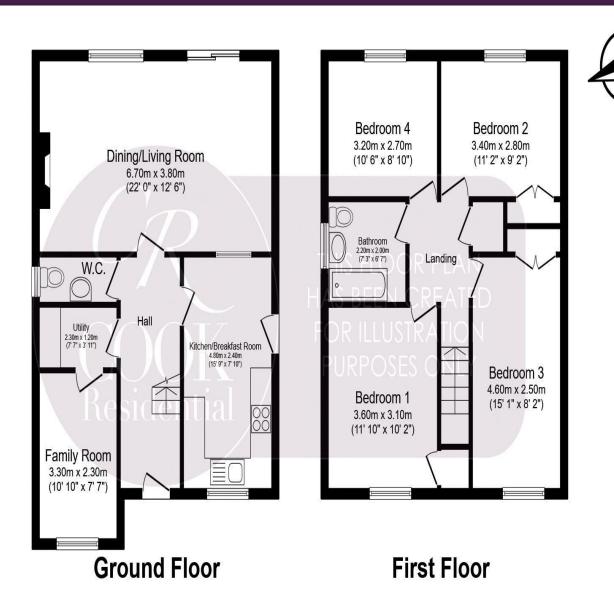

Once in the hallway on the ground floor you will find there are two large reception rooms complete with a separate utility room and W/C.

The kitchen breakfast room with space to accommodate appliances flowing through to the large living and dining room with views out to the landscaped garden.

Going up to the first floor, you will find four good sized bedrooms and a family bathroom.

Council Tax Band: E EPC: D Tenure: Freehold

About Property

Passionate,

Charlton Kings is ideally located towards the east of Cheltenham, the centre for the Cotswolds and is noted for its fantastic range of primary and secondary schools, including the renowned Balcarres Academy and St Edward's Senior School.

All information regarding the property details, including a position on Freehold, is to be confirmed between vendor and purchaser solicitors.

bout Proper

Dassionate

Total floor area 114.4 m<sup>2</sup> (1,231 sq.ft.) approx

This floor plan is for illustrative purposes only. It is not drawn to scale. Any measurements, floor areas (including any total floor area), openings and orientation are approximate. No details are guaranteed, they cannot be relied upon for any purpose and they do not form part of any agreement. No liability is taken for any error, omission or misstatement. A party must rely upon its own inspection(s). Powered by www.focalagent.com