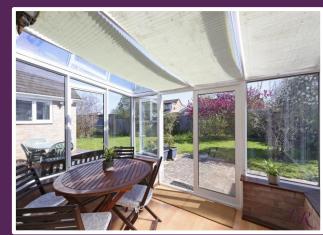

The conservatory is accessed via a door to the rear of the kitchen and offers wood effect flooring and triple aspects allowing views over the attractive rear garden. Double French doors lead out to the patio area.