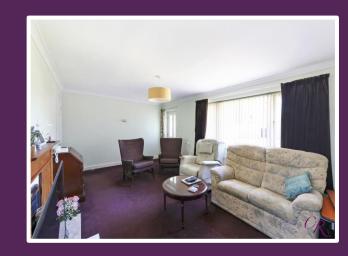

The front door of the property opens into a porch with a built-in storage cupboard and a further door that leads into the generously proportioned sitting room with views over the front garden. There is carpet underfoot and a wooden feature fireplace with an inset electric coal effect fire.

Double doors from the sitting room lead to the dining room, which looks out to the front garden. There is neutral carpet underfoot and ample space for a good-sized dining table and chairs.

The kitchen is to the rear of the property and looks into the conservatory. There is wood effect flooring with a range of fitted wall and base units with wood effect worktops, tiled splashbacks and an inset stainless-steel sink and drainer with a mixer tap. Integrated appliances include an electric hob, oven below and extractor hood. Additional space is available for a freestanding washing machine and a tall fridge freezer.