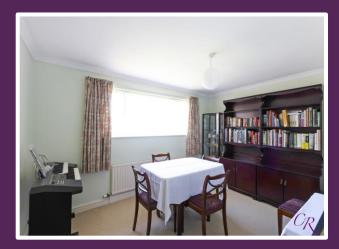

Double doors from the sitting room lead to the dining room, which looks out to the front garden. There is neutral carpet underfoot and ample space for a good-sized dining table and chairs.

The kitchen is to the rear of the property and looks into the conservatory. There is wood effect flooring with a range of fitted wall and base units with wood effect worktops, tiled splashbacks and an inset stainless-steel sink and drainer with a mixer tap. Integrated appliances include an electric hob, oven below and extractor hood. Additional space is available for a freestanding washing machine and a tall fridge freezer.