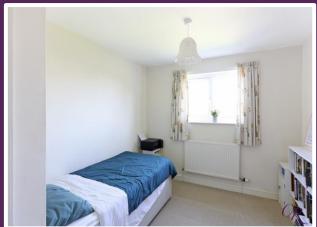

An inner hallway leads to three generous bedrooms, two bathrooms and airing cupboard, with hot water cylinder.

All the bedrooms have carpet underfoot. Bedroom one has dual aspects over the rear garden and benefits from two built-in double wardrobes with sliding doors. Bedroom two looks out to the front of the property and has a built-in double wardrobe with sliding doors, and bedroom three looks out to the side of the property.