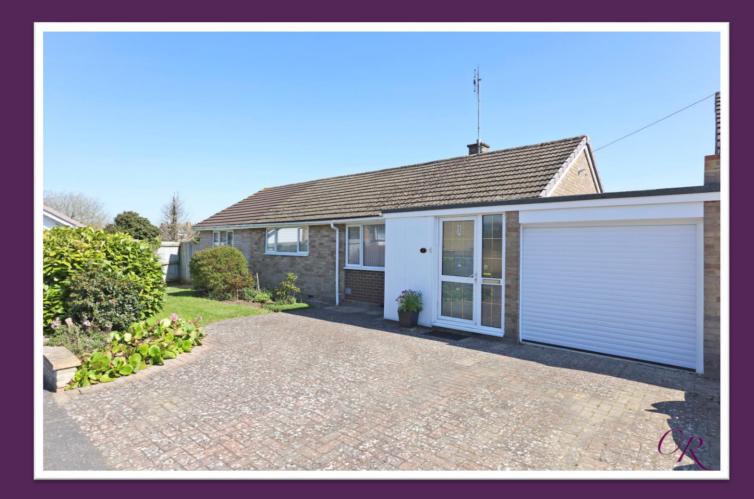

## 01242 500 259 www.cookresidential.co.uk

- LINK DETACHED BUNGALOW
- THREE BEDROOMS
- TWO RECEPTION ROOMS
- CONSERVATORY
- ATTRACTIVE ENCLOSED REAR GARDEN
- GARAGE AND DRIVE WAY

Guide Price £525,000 Larch Close Charlton Kings GL53 8PE

## Larch Close, Charlton Kings

A detached bungalow situated in a quiet Charlton Kings cul-de-sac. Accommodation comprises three bedrooms, two bathrooms, two reception rooms, a kitchen, a conservatory, and a single garage.

The front garden is laid to lawn with mature shrubs. The brick-paved driveway offers parking for two vehicles and leads to a single attached garage with an electric roller door, power, light and a pedestrian door. Further benefits to the property include gas central heating and double glazing.