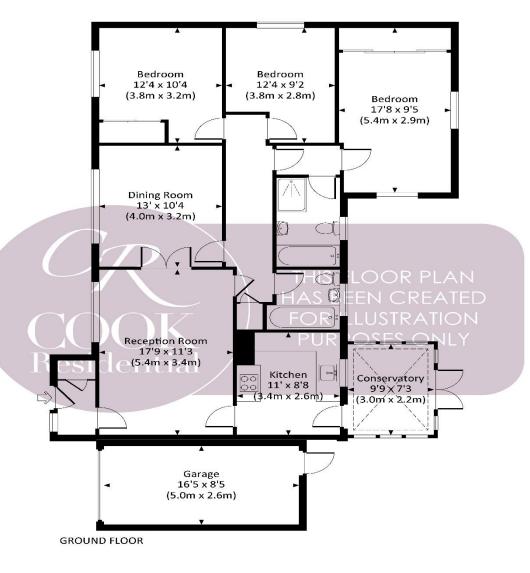

All property details, including its position on Freehold, must be confirmed between vendor and purchaser solicitors.

LARCH CLOSE Approx. gross internal area 1156 Sq Ft. / 107.4 Sq M.

Approx. gross internal area 1294 Sq Ft. / 120.2 Sq M. Inc. Garage

All measurements are approximate and for guidance and illustrative purposes only. Floor Plan not to scale and completed by a RICS surveyor.

01242 500 259 www.cookresidential.co.uk