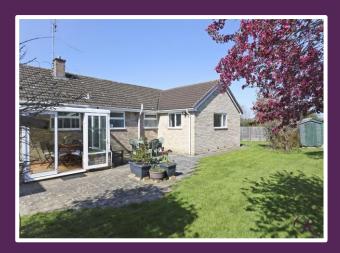

Both bathrooms are carpeted and have white suites comprising a bath, low-level WCs and basins. One bathroom further benefits from a walk-in shower unit.

Property

bout

Passionate,

Outside, the rear garden wraps around two sides of the property and is predominantly laid to lawn with mature shrub and tree borders. A patio area is perfect for enjoying alfresco dining, and a gate to the side of the property leads to the front garden and driveway.

The front garden is laid to lawn with mature shrubs. The brick-paved driveway offers parking for two vehicles and leads to a single attached garage with an electric roller door, power, light and a pedestrian door. Further benefits to the property include gas central heating and double glazing.