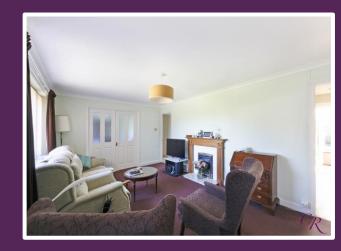

The front door of the property opens into a porch with a built-in storage cupboard and a further door that leads into the generously proportioned sitting room with views over the front garden. There is carpet underfoot and a wooden feature fireplace with an inset electric coal effect fire.