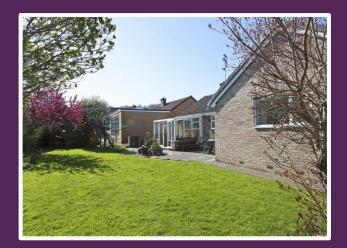

Both bathrooms are carpeted and have white suites comprising a bath, low-level WCs and basins. One bathroom further benefits from a walk-in shower unit.

Property

bout

Passionate,

Outside, the rear garden wraps around two sides of the property and is predominantly laid to lawn with mature shrub and tree borders. A patio area is perfect for enjoying alfresco dining, and a gate to the side of the property leads to the front garden and driveway.

The front garden is laid to lawn with mature shrubs. The brick-paved driveway offers parking for two vehicles and leads to a single attached garage with an electric roller door, power, light and a pedestrian door. Further benefits to the property include gas central heating and double glazing.