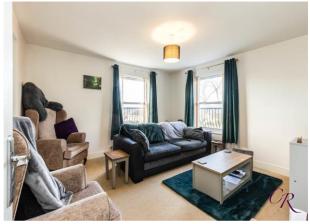

The property enters a hallway with neutral carpeting that flows into most of the accommodation. There is a wall-mounted telephone entry system and two walk-in storage cupboards.

The open-plan living area has dual aspects with views out over the communal green areas. The kitchen, accessed through an archway, offers a range of fitted wall and base units with granite effect worktops and upstands and a stainless-steel sink and drainer with a mixer tap. Integrated appliances include a gas hob with an extractor hood, an oven, dishwasher, and a tall fridge freezer.