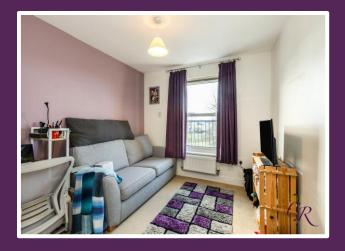

The property enters a hallway with neutral carpeting that flows into most of the accommodation. There is a wall-mounted telephone entry system and two walk-in storage cupboards.

The open-plan living area has dual aspects with views out over the communal green areas. The kitchen, accessed through an archway, offers a range of fitted wall and base units with granite effect worktops and upstands and a stainless-steel sink and drainer with a mixer tap. Integrated appliances include a gas hob with an extractor hood, an oven, dishwasher, and a tall fridge freezer.