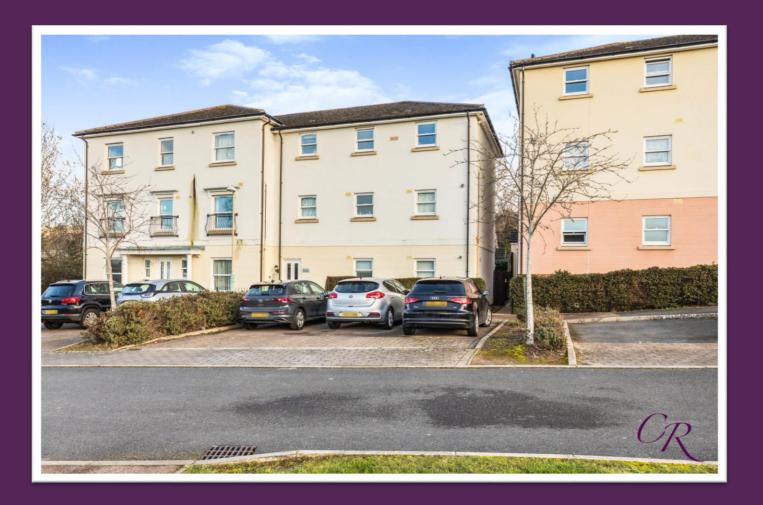

Guide Price £170,000

**Goodrich Road** Cheltenham **GL52 5FT** 

## Goodrich Road, Cheltenham

A first-floor apartment situated within the popular Oakley development brought to market with no onward chain. Accommodation comprises two bedrooms, an open plan sitting-dining room, a kitchen, an ensuite and a bathroom.

Tenure - Leasehold Lease Length - 110 Years Annual Ground Rent - £300 Annual Service Charge - £1733.40 Service Charge Review Period -TBC Council Tax - B

The Oakley development is within proximity to Priors Park, a large green space with footpaths that take you up to Cleeve Hill. The area also has a local supermarket, schools, and other local amenities.