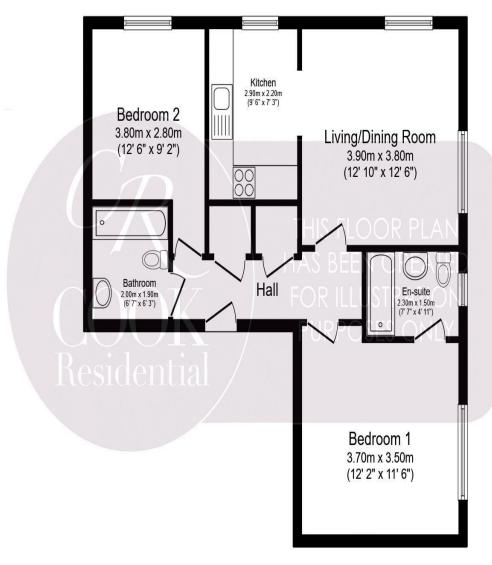

## Passionate,

 $\overline{01242\ 500\ 259}$ 

www.cookresidential.co.uk

Total floor area 61.1 m<sup>2</sup> (658 sq.ft.) approx

This floor plan is for illustrative purposes only. It is not drawn to scale. Any measurements, floor areas (including any total floor area), openings and orientation are approximate. No details are guaranteed, they cannot be relied upon for any purpose and they do not form part of any agreement. No liability is taken for any error, omission or misstatement. A party must rely upon its own inspection(s). Powered by www.focalagent.com