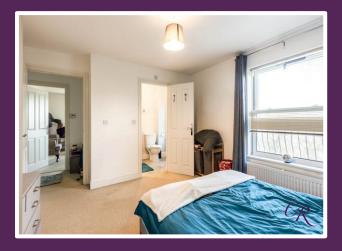

A generously sized bedroom one benefits from an ensuite shower room with a white suite comprising a shower enclosure, low-level WC, and basin. Bedroom two has ample space for both bedroom furniture and storage.