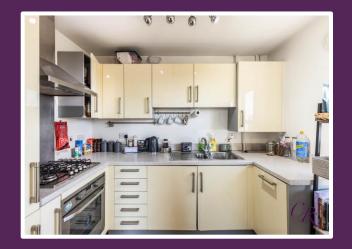

The property enters a hallway with neutral carpeting that flows into most of the accommodation. There is a wall-mounted telephone entry system and two walk-in storage cupboards.

The open-plan living area has dual aspects with views out over the communal green areas. The kitchen, accessed through an archway, offers a range of fitted wall and base units with granite effect worktops and upstands and a stainless-steel sink and drainer with a mixer tap. Integrated appliances include a gas hob with an extractor hood, an oven, dishwasher, and a tall fridge freezer.