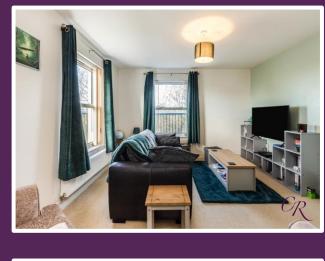

The property enters a hallway with neutral carpeting that flows into most of the accommodation. There is a wall-mounted telephone entry system and two walk-in storage cupboards.

The open-plan living area has dual aspects with views out over the communal green areas. The kitchen, accessed through an archway, offers a range of fitted wall and base units with granite effect worktops and upstands and a stainless-steel sink and drainer with a mixer tap. Integrated appliances include a gas hob with an extractor hood, an oven, dishwasher, and a tall fridge freezer.