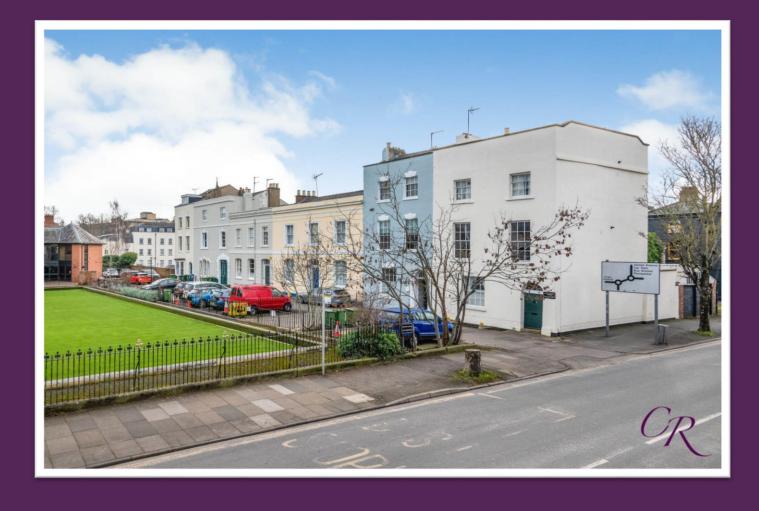

## St. Georges Square, Town centre

This exciting investment opportunity is located on St Georges Square overlooking the Cheltenham Spa Bowling Club providing, four one-bedroom apartments conveniently located within the town centre and offered for sale with no onward chain.

The well-maintained and stylish Grade II Listed building has a potential income of £43,200 annually if the apartments are let individually on AST's.

The block could also be used as Airbnb's with a potential monthly income of £2,255 per month per apartment based on a 70% occupancy. Please note a local serviced apartment agent has estimated figures for this.

Outside is a good sized enclosed rear garden accessed via a communal door. Laid to lawn with a small patio area.

There are also two off road parking spaces opposite the front of the building.

lbout Property Passionate 1 Please note that the apartments are on one freehold title.