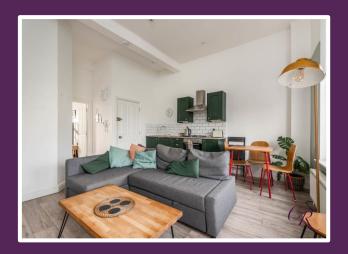

The four apartments have a communal entrance, with one apartment per floor offering an open plan kitchen-living-dining room with fitted kitchens, a double bedroom, and a shower room comprising a double shower, low-level WC and a vanity unit with an inset basin.