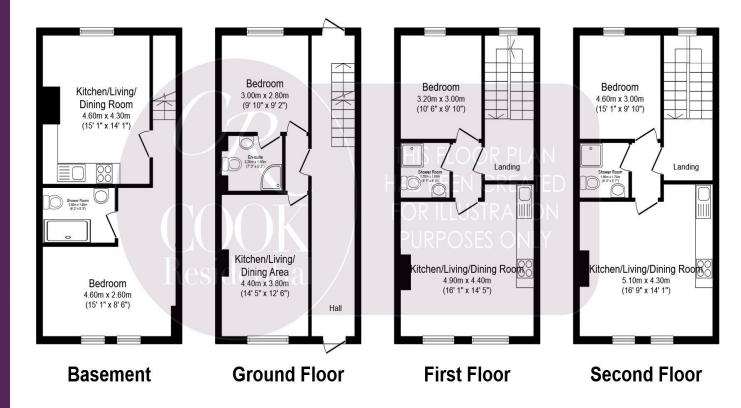

The four apartments have a communal entrance, with one apartment per floor offering an open plan kitchen-living-dining room with fitted kitchens, a double bedroom, and a shower room comprising a double shower, low-level WC and a vanity unit with an inset basin.

Outside is a good sized enclosed rear garden accessed via a communal door. Laid to lawn with a small patio area.

There are also two off road parking spaces opposite the front of the building.

lbout Property Passionate 1 Please note that the apartments are on one freehold title.

## Passionate About Property.

 $[01242\ 500\ 259]$ 

www.cookresidential.co.uk

Total floor area 160.1 sq.m. (1,723 sq.ft.) approx

This floor plan is for illustrative purposes only. It is not drawn to scale. Any measurements, floor areas (including any total floor area), openings and orientation are approximate. No details are guaranteed, they cannot be relied upon for any purpose and they do not form part of any agreement. No liability is taken for any error, omission or misstatement. A party must rely upon its own inspection(s). Powered by www.focalagent.com