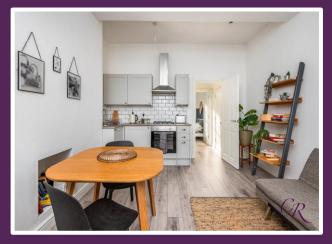

The four apartments have a communal entrance, with one apartment per floor offering an open plan kitchen-living-dining room with fitted kitchens, a double bedroom, and a shower room comprising a double shower, low-level WC and a vanity unit with an inset basin.