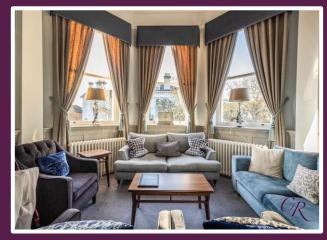

The open-plan sitting-dining room has views of the communal gardens with a patio door leading out to a private terrace area.

From here, double doors open into the well-appointed kitchen that offers a range of fitted wall and base units with granite worktops and upstands, under cabinet lighting and an inset sink with a cut out drainer. Integrated Neff appliances include an electric hob with an extractor hood, oven, microwave, dishwasher, fridge freezer, and a washer drier.