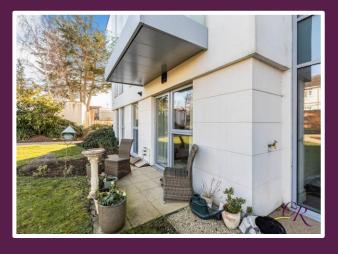

The open-plan sitting-dining room has views of the communal gardens with a patio door leading out to a private terrace area.

From here, double doors open into the well-appointed kitchen that offers a range of fitted wall and base units with granite worktops and upstands, under cabinet lighting and an inset sink with a cut out drainer. Integrated Neff appliances include an electric hob with an extractor hood, oven, microwave, dishwasher, fridge freezer, and a washer drier.

An allocated parking space can be rented subject to availability.

Tenure - Leasehold Lease Length – 118 Years Annual Ground Rent - £500 Annual Service Charge - £7627.44 Service Charge Review Period - Yearly Council Tax - C