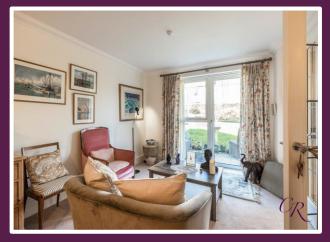

The double bedroom again has views of the communal garden, which offers built-in double wardrobes.

The bathroom completes the accommodation and can be accessed directly from the bedroom or the hallway. There is non-slip porcelain tiled flooring, tiled walls, a heated towel rail, and a shaver point. A white suite comprises a bespoke low-level bath, a walk-in double shower enclosure, a vanity unit with an inset WC, a basin, and a mirrored light-up cabinet above.