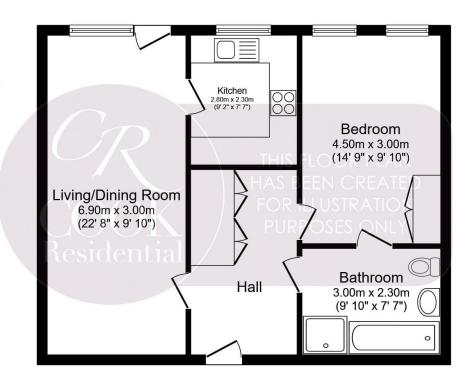

## New Court, Lansdown Road

This modern, purpose-built, one-bedroom apartment is situated within a beautifully kept retirement complex close to Montpellier.

The apartment offers a hallway where neutral carpeting flows through into the bedroom and reception room, and there are built-in storage cupboards. There is gas underfloor heating throughout the property.

The open-plan sitting-dining room has views of the communal gardens with a patio door leading out to a private terrace area.

From here, double doors open into the well-appointed kitchen that offers a range of fitted wall and base units with granite worktops and upstands, under cabinet lighting and an inset sink with a cut out drainer. Integrated Neff appliances include an electric hob with an extractor hood, oven, microwave, dishwasher, fridge freezer, and a washer drier.

The double bedroom again has views of the communal garden, which offers built-in double wardrobes.

The bathroom completes the accommodation and can be accessed directly from the bedroom or the hallway. There is non-slip porcelain tiled flooring, tiled walls, a heated towel rail, and a shaver point. A white suite comprises a bespoke low-level bath, a walk-in double shower enclosure, a vanity unit with an inset WC, a basin, and a mirrored light-up cabinet above.

## Passionate About Property.

Total floor area 58.7 m<sup>2</sup> (631 sq.ft.) approx

This floor plan is for illustrative purposes only. It is not drawn to scale. Any measurements, floor areas (including any total floor area), openings and orientation are approximate. No details are guaranteed, they cannot be relied upon for any purpose and they do not form part of any agreement. No liability is taken for any error, omission or misstatement. A party must rely upon its own inspection(s). Powered by www.focalagent.com