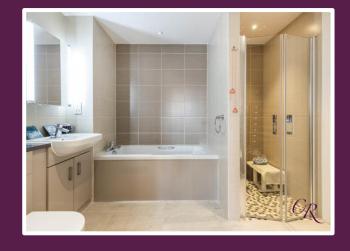

The double bedroom again has views of the communal garden, which offers built-in double wardrobes.

The bathroom completes the accommodation and can be accessed directly from the bedroom or the hallway. There is non-slip porcelain tiled flooring, tiled walls, a heated towel rail, and a shaver point. A white suite comprises a bespoke low-level bath, a walk-in double shower enclosure, a vanity unit with an inset WC, a basin, and a mirrored light-up cabinet above.