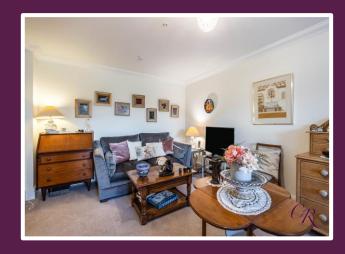

## New Court, Lansdown Road

This modern, purpose-built, one-bedroom apartment is situated within a beautifully kept retirement complex close to Montpellier.

The apartment offers a hallway where neutral carpeting flows through into the bedroom and reception room, and there are built-in storage cupboards. There is gas underfloor heating throughout the property.

The open-plan sitting-dining room has views of the communal gardens with a patio door leading out to a private terrace area.

From here, double doors open into the well-appointed kitchen that offers a range of fitted wall and base units with granite worktops and upstands, under cabinet lighting and an inset sink with a cut out drainer. Integrated Neff appliances include an electric hob with an extractor hood, oven, microwave, dishwasher, fridge freezer, and a washer drier.