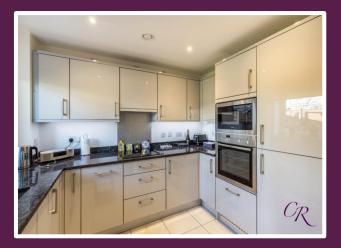

The open-plan sitting-dining room has views of the communal gardens with a patio door leading out to a private terrace area.

From here, double doors open into the well-appointed kitchen that offers a range of fitted wall and base units with granite worktops and upstands, under cabinet lighting and an inset sink with a cut out drainer. Integrated Neff appliances include an electric hob with an extractor hood, oven, microwave, dishwasher, fridge freezer, and a washer drier.