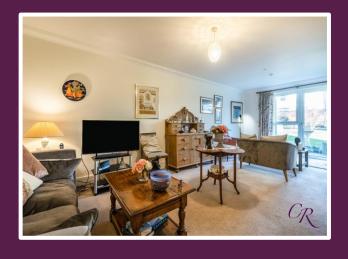

The open-plan sitting-dining room has views of the communal gardens with a patio door leading out to a private terrace area.

From here, double doors open into the well-appointed kitchen that offers a range of fitted wall and base units with granite worktops and upstands, under cabinet lighting and an inset sink with a cut out drainer. Integrated Neff appliances include an electric hob with an extractor hood, oven, microwave, dishwasher, fridge freezer, and a washer drier.