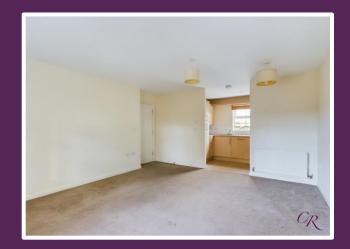

The property enters a hallway with wood effect flooring and two builtin storage cupboards. An open-plan sitting-dining room has neutral carpeting and ample living and dining furniture space.

An archway leads into the kitchen with wood effect flooring, and a range of fitted wall and base units with granite effect worktops, tiled splashbacks, and an inset stainless-steel sink and drainer with a mixer tap. Fitted appliances include a gas hob, extractor hood, double oven, dishwasher, fridge-freezer, and additional space for a freestanding washing machine.