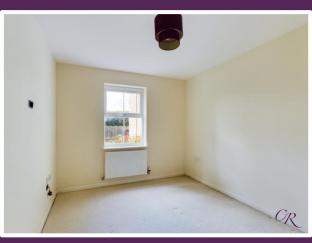

Two bedrooms have neutral carpeting, with the main bedroom benefitting from a built-in double wardrobe and an En Suite shower room offering a white suite comprising a walk-in shower unit, basin, and a low-level WC.