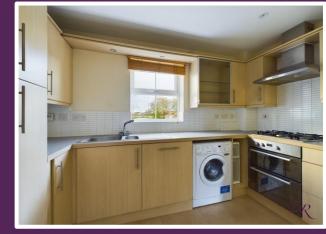

The property enters a hallway with wood effect flooring and two builtin storage cupboards. An open-plan sitting-dining room has neutral carpeting and ample living and dining furniture space.

An archway leads into the kitchen with wood effect flooring, and a range of fitted wall and base units with granite effect worktops, tiled splashbacks, and an inset stainless-steel sink and drainer with a mixer tap. Fitted appliances include a gas hob, extractor hood, double oven, dishwasher, fridge-freezer, and additional space for a freestanding washing machine.