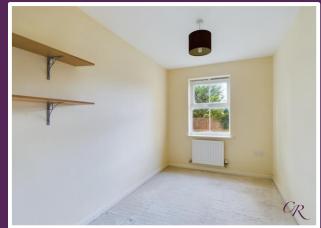

Two bedrooms have neutral carpeting, with the main bedroom benefitting from a built-in double wardrobe and an En Suite shower room offering a white suite comprising a walk-in shower unit, basin, and a low-level WC.