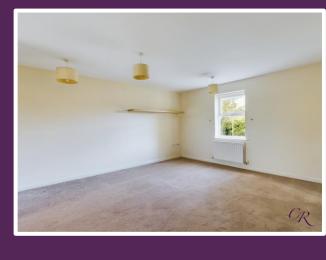

Two bedrooms have neutral carpeting, with the main bedroom benefitting from a built-in double wardrobe and an En Suite shower room offering a white suite comprising a walk-in shower unit, basin, and a low-level WC.