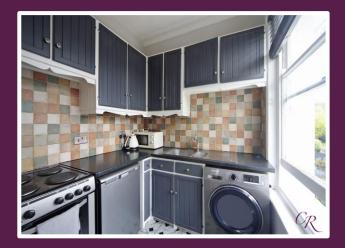

Upon entering the apartment, you are brought into the hallway, where there is a telephone entry system and doors leading to the rest of the accommodation.

The sitting-dining room offers period style coving and wood effect flooring with good dining table and sofa space. The kitchen offers tiled flooring with a range of wall and base units, worktops, tiled splashbacks and a stainless-steel sink and drainer with a mixer tap. There is space for free standing appliances such as a cooker, dishwasher, washing machine and a tall fridge freezer. A hatch leads to an ample loft space that could be used for storage.