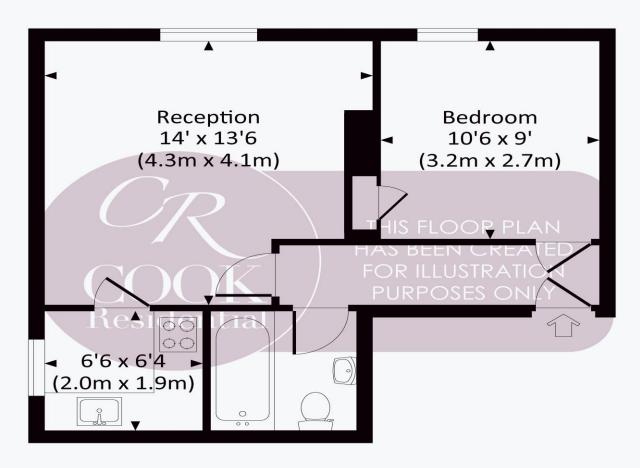

## **ELDON ROAD**

Approx. gross internal area 405 Sq Ft. / 37.6 Sq M.

**FIRST FLOOR** 

All measurements are approximate and for guidance and illustrative purposes only. Floor Plan not to scale and completed by a RICS surveyor.