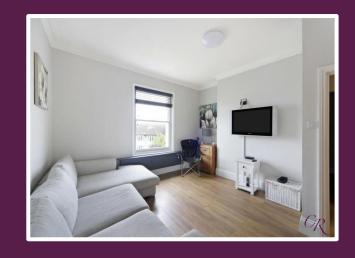

Upon entering the apartment, you are brought into the hallway, where there is a telephone entry system and doors leading to the rest of the accommodation.

The sitting-dining room offers period style coving and wood effect flooring with good dining table and sofa space. The kitchen offers tiled flooring with a range of wall and base units, worktops, tiled splashbacks and a stainless-steel sink and drainer with a mixer tap. There is space for free standing appliances such as a cooker, dishwasher, washing machine and a tall fridge freezer. A hatch leads to an ample loft space that could be used for storage.