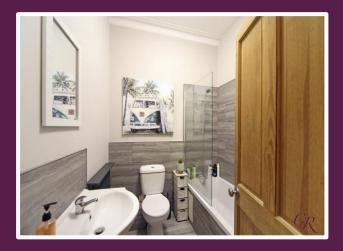

The bedroom offers wood effect flooring, period style cornicing and rail, coving, and a walk-in cupboard housing the boiler.

A bathroom finishes the accommodation and has tiled flooring, part tiled walls, a white suite comprising a bath with shower attachment, a glass screen, a low-level WC, and a basin.