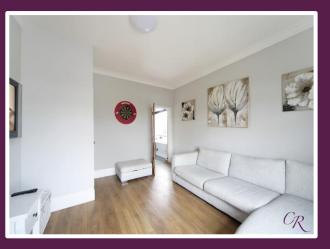

Upon entering the apartment, you are brought into the hallway, where there is a telephone entry system and doors leading to the rest of the accommodation.

The sitting-dining room offers period style coving and wood effect flooring with good dining table and sofa space. The kitchen offers tiled flooring with a range of wall and base units, worktops, tiled splashbacks and a stainless-steel sink and drainer with a mixer tap. There is space for free standing appliances such as a cooker, dishwasher, washing machine and a tall fridge freezer. A hatch leads to an ample loft space that could be used for storage.