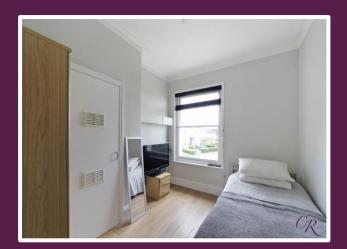

The bedroom offers wood effect flooring, period style cornicing and rail, coving, and a walk-in cupboard housing the boiler.

A bathroom finishes the accommodation and has tiled flooring, part tiled walls, a white suite comprising a bath with shower attachment, a glass screen, a low-level WC, and a basin.