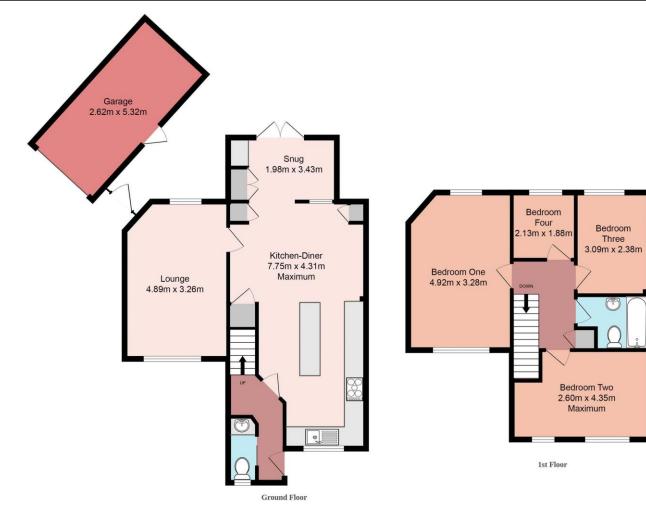

## brantons

| Accommodation                                                                                                                                                                                                                                                                                                                                                                                                                                                                                                                                                                                                                                                                                                                                                                                                                                                                                                                                                                                                                                                                                                                                                                                                                                |                                                                                                                                       | Directions                                                                                                                                                            |                                                                                                                             |
|----------------------------------------------------------------------------------------------------------------------------------------------------------------------------------------------------------------------------------------------------------------------------------------------------------------------------------------------------------------------------------------------------------------------------------------------------------------------------------------------------------------------------------------------------------------------------------------------------------------------------------------------------------------------------------------------------------------------------------------------------------------------------------------------------------------------------------------------------------------------------------------------------------------------------------------------------------------------------------------------------------------------------------------------------------------------------------------------------------------------------------------------------------------------------------------------------------------------------------------------|---------------------------------------------------------------------------------------------------------------------------------------|-----------------------------------------------------------------------------------------------------------------------------------------------------------------------|-----------------------------------------------------------------------------------------------------------------------------|
| Lounge 16' 1'' x 10' 8'' (4.89m x 3.26m)<br>Kitchen-Diner 25' 5'' x 14' 2'' (7.75m x 4.31m) Maximum<br>Snug 6' 6'' x 11' 3'' (1.98m x 3.43m)<br>Downstairs W.C 6' 6'' x 2' 7'' (1.99m x 0.79m)<br>Bedroom One 16' 2'' x 10' 9'' (4.92m x 3.28m)<br>Bedroom Two 8' 6'' x 14' 3'' (2.60m x 4.35m)<br>Bedroom Three 10' 2'' x 7' 10'' (3.09m x 2.38m)                                                                                                                                                                                                                                                                                                                                                                                                                                                                                                                                                                                                                                                                                                                                                                                                                                                                                           | Bedroom Four 7' 0" x 6' 2" (2.13m x 1.88m)<br>Garage 8' 7" x 17' 5" (2.62m x 5.32m)<br>Bathroom 6' 2" x 7' 9" (1.87m x 2.36m) Maximum | then immediately right on to E<br>right into Rose Road. Take th<br>Road. Join the A35 and at the<br>exit onto the A35 travelling ea<br>Rushington Ave. Turn left into | e second right into Bartram<br>e roundabout take the third<br>ast. Take the first left into                                 |
| Property                                                                                                                                                                                                                                                                                                                                                                                                                                                                                                                                                                                                                                                                                                                                                                                                                                                                                                                                                                                                                                                                                                                                                                                                                                     |                                                                                                                                       | Energy Performance                                                                                                                                                    |                                                                                                                             |
| Brantons Independent Estate Agents are delighted to offer to the market this spacious and extended end of terrace family home situated in the highly sought after location of Ashurst Bridge. The ground floor layout is comprised of; a sizable lounge with dual aspect windows, impressive open-plan kitchen-diner with integrated appliances and central preperation island, snug with French doors and built in storage, and from the hallway there is also a W.C. The first floor accommodation consists of four bedrooms with a defining master and from the landing there is a contemporary family bathroom. The front of the property provides off road parking that leads to a detached garage with 'up and over door'. At the rear is the 'lifestyle' garden that is laid to low maintenance artificial lawn and patio seating area, and there is also a large, covered seating area which is ideal for al-fresco dining and entertaining during the summer months. The current owners have presented the property to a high standard of decorative order throughout which would allow any potential purchaser the ability to move straight in. Brantons highly advise booking an early viewing to avoid any later disappointment. |                                                                                                                                       | Стеку реготолало с селетало<br>СССССССССССССССССССССССССССССССССССС                                                                                                   | e (EPC) - Find an energy certificate - GOVUK                                                                                |
| <ul> <li>Substandial Extended Family Home</li> <li>Four Bedrooms with Defining Master</li> <li>Contemporary Family Bathroom</li> </ul>                                                                                                                                                                                                                                                                                                                                                                                                                                                                                                                                                                                                                                                                                                                                                                                                                                                                                                                                                                                                                                                                                                       |                                                                                                                                       |                                                                                                                                                                       |                                                                                                                             |
| <ul> <li>Spacious Lounge with Dual Aspect Windows</li> <li>Driveway Parking Leading to Detached Garage</li> </ul>                                                                                                                                                                                                                                                                                                                                                                                                                                                                                                                                                                                                                                                                                                                                                                                                                                                                                                                                                                                                                                                                                                                            |                                                                                                                                       | Total floor area                                                                                                                                                      |                                                                                                                             |
| Impressive Open-Plan Kitchen-Diner     Low Maintenance 'Lifestyle' Garden with Artificial Lawn &                                                                                                                                                                                                                                                                                                                                                                                                                                                                                                                                                                                                                                                                                                                                                                                                                                                                                                                                                                                                                                                                                                                                             |                                                                                                                                       | Rules on letting this property                                                                                                                                        |                                                                                                                             |
| Family Room/ Snug with French Doors     Covered Seating Area                                                                                                                                                                                                                                                                                                                                                                                                                                                                                                                                                                                                                                                                                                                                                                                                                                                                                                                                                                                                                                                                                                                                                                                 |                                                                                                                                       | Properties can be repled if w have a unergy rating from A to                                                                                                          | E.                                                                                                                          |
| Information                                                                                                                                                                                                                                                                                                                                                                                                                                                                                                                                                                                                                                                                                                                                                                                                                                                                                                                                                                                                                                                                                                                                                                                                                                  | Distances                                                                                                                             | If the property, the F [G, h,                                                                                                     | tion has been registered. You can read guidance for landlords<br>omestic-private-rented-property-minimum-energy-efficiency- |
| Local Authority: New Forest District Council                                                                                                                                                                                                                                                                                                                                                                                                                                                                                                                                                                                                                                                                                                                                                                                                                                                                                                                                                                                                                                                                                                                                                                                                 | Motorway: 2.7 miles                                                                                                                   | Energy Ecieptorating for this property                                                                                                                                |                                                                                                                             |
| Council Tax Band: C Southampton Airport: 10.0 miles                                                                                                                                                                                                                                                                                                                                                                                                                                                                                                                                                                                                                                                                                                                                                                                                                                                                                                                                                                                                                                                                                                                                                                                          |                                                                                                                                       | See how to improve this property's energy performance.                                                                                                                |                                                                                                                             |
| Tenure Type: Freehold     Southampton City Centre: 5.9 miles                                                                                                                                                                                                                                                                                                                                                                                                                                                                                                                                                                                                                                                                                                                                                                                                                                                                                                                                                                                                                                                                                                                                                                                 |                                                                                                                                       |                                                                                                                                                                       |                                                                                                                             |
| School Catchments Infant: Foxhills                                                                                                                                                                                                                                                                                                                                                                                                                                                                                                                                                                                                                                                                                                                                                                                                                                                                                                                                                                                                                                                                                                                                                                                                           | New Forest Park Boundary: 0.9 miles                                                                                                   |                                                                                                                                                                       |                                                                                                                             |
| Junior: Foxhills<br>Senior: Hounsdown                                                                                                                                                                                                                                                                                                                                                                                                                                                                                                                                                                                                                                                                                                                                                                                                                                                                                                                                                                                                                                                                                                                                                                                                        | Train Stations Ashurst: 2.4 miles<br>Totton: 2.2 miles                                                                                | https://find-energy-certificate.digital.communities.gov.uk/energy-certificate                                                                                         |                                                                                                                             |