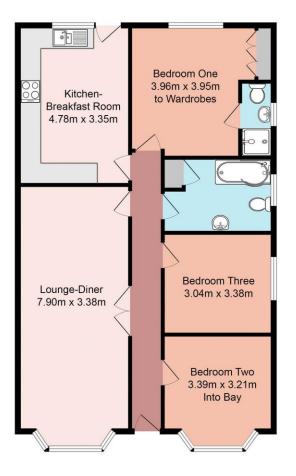

## brantons

Ground Floor 95.9 sq.m. approx.

| Accommodation                                                                                                                                                  |                                                                                                                                                         |                                                                                                      | Directions                                                                                                                                                                                                   |                                                                                                                                                             |
|----------------------------------------------------------------------------------------------------------------------------------------------------------------|---------------------------------------------------------------------------------------------------------------------------------------------------------|------------------------------------------------------------------------------------------------------|--------------------------------------------------------------------------------------------------------------------------------------------------------------------------------------------------------------|-------------------------------------------------------------------------------------------------------------------------------------------------------------|
| Lounge-Diner 25' 11'' x 11' 1'' (7.90m x 3.38m) Into Bay<br>Kitchen-Breakfast Room 15' 8'' x 11' 0'' (4.78m x 3.35m)                                           |                                                                                                                                                         |                                                                                                      | 1) From our office head North West on Salisbury<br>Road/A36.                                                                                                                                                 |                                                                                                                                                             |
| Bedroom One 13' 0'' x 13' 0'' (3.96m x 3.95m) to Wardrobes                                                                                                     |                                                                                                                                                         |                                                                                                      | 2) Continue for approximately 0.5 miles.                                                                                                                                                                     |                                                                                                                                                             |
| En-suite 7' 6'' x 3' 3'' (2.28m x 1.00m)                                                                                                                       |                                                                                                                                                         |                                                                                                      | 3) The property will be found on the right hand side.                                                                                                                                                        |                                                                                                                                                             |
| Bedroom Two 11' 1" x 10' 6" (3.39m x 3.21m) Into Bay<br>Bedroom Three 10' 0" x 11' 1" (3.04m x 3.38m)                                                          |                                                                                                                                                         |                                                                                                      |                                                                                                                                                                                                              |                                                                                                                                                             |
| Bethroom 10' 11'' x 7' 5'' (3.34                                                                                                                               |                                                                                                                                                         |                                                                                                      |                                                                                                                                                                                                              |                                                                                                                                                             |
|                                                                                                                                                                |                                                                                                                                                         |                                                                                                      |                                                                                                                                                                                                              |                                                                                                                                                             |
| Property                                                                                                                                                       |                                                                                                                                                         |                                                                                                      | Energy Performance                                                                                                                                                                                           |                                                                                                                                                             |
| •                                                                                                                                                              | ate Agents are delighted t                                                                                                                              |                                                                                                      |                                                                                                                                                                                                              |                                                                                                                                                             |
|                                                                                                                                                                | cation within central Totto<br>spacious lounge-diner with                                                                                               | Energy performance certificate (E                                                                    | PC)                                                                                                                                                                                                          |                                                                                                                                                             |
| proportioned bedrooms, a spacious lounge-diner with French doors and feature fireplace, modern kitchen-<br>breakfast room, and a luxury family sized bathroom. |                                                                                                                                                         |                                                                                                      | 120 Salisbury Road Energy rating                                                                                                                                                                             | Valid until: 2 May 2032                                                                                                                                     |
| The property benefits from ample driveway parking and there is also gated side access. At the rear of the                                                      |                                                                                                                                                         |                                                                                                      | SOUTHAMPTON D                                                                                                                                                                                                | Certificale number: 2632-2925-5100-0477-5206                                                                                                                |
| property is the sizable ga                                                                                                                                     | arden which is mainly laid                                                                                                                              |                                                                                                      | Detached bungalow                                                                                                                                                                                            |                                                                                                                                                             |
| immediate interest. As a result of this an early viewing will be necessary to avoid any later disappointment.                                                  |                                                                                                                                                         |                                                                                                      |                                                                                                                                                                                                              | 100 square metres                                                                                                                                           |
|                                                                                                                                                                |                                                                                                                                                         |                                                                                                      | Rules on letting this property Properties can be let if they have an energy rating from A to E. You can read guidance for landlords on the regulations and exemptions (https://www.gov.uk/guidance/domestic- |                                                                                                                                                             |
|                                                                                                                                                                |                                                                                                                                                         |                                                                                                      |                                                                                                                                                                                                              |                                                                                                                                                             |
| Charming Detached Bunga                                                                                                                                        | low                                                                                                                                                     | En-suite Shower Room to Master                                                                       | Energy rating and score<br>This property's energy rating is D. It has the                                                                                                                                    | The graph shows this property's current and<br>potential energy rating.                                                                                     |
| Three Generously Proportioned Bedrooms                                                                                                                         |                                                                                                                                                         | <ul> <li>Ample Driveway Parking &amp; Side Access</li> </ul>                                         | potential to be C.                                                                                                                                                                                           | Properties get a rating from A (best) to G (worst)<br>and a score. The better the rating and score, the<br>lower your energy bills are likely to be.        |
| <ul> <li>Spacious Lounge Diner with Bay Window &amp; French Doors</li> </ul>                                                                                   |                                                                                                                                                         | <ul> <li>Rear Garden Mainly Laid to Lawn</li> </ul>                                                  | See how to improve this property's energy efficiency.                                                                                                                                                        | For properties in England and Wales:                                                                                                                        |
| <ul> <li>Modern Kitchen-Breakfast Room</li> </ul>                                                                                                              |                                                                                                                                                         | <ul> <li>Immaculate Standard of Decorative Order Throughout</li> </ul>                               | Score Energy rating Current Potential                                                                                                                                                                        | the average energy rating is D                                                                                                                              |
| <ul> <li>Spacious Family Bathroom</li> </ul>                                                                                                                   |                                                                                                                                                         | Convenient Central Location                                                                          | 81.91 B<br>69-80 C                                                                                                                                                                                           | the average energy score is 60                                                                                                                              |
| Information                                                                                                                                                    |                                                                                                                                                         | Distances                                                                                            | 55-68 D 66 D                                                                                                                                                                                                 |                                                                                                                                                             |
| Information                                                                                                                                                    |                                                                                                                                                         | Distances                                                                                            | 21-38 F                                                                                                                                                                                                      |                                                                                                                                                             |
| Local Authority: New Forest District Council                                                                                                                   |                                                                                                                                                         | Motorway: 1.5 miles                                                                                  |                                                                                                                                                                                                              |                                                                                                                                                             |
| Council Tax Band: D                                                                                                                                            |                                                                                                                                                         | Southampton Airport: 8.7 miles                                                                       |                                                                                                                                                                                                              |                                                                                                                                                             |
| Tenure Type: Freehold                                                                                                                                          | Optifield                                                                                                                                               | Southampton City Centre: 4.7 miles                                                                   |                                                                                                                                                                                                              |                                                                                                                                                             |
|                                                                                                                                                                | : Oakfield<br>: Oakfield                                                                                                                                | New Forest Park Boundary: 1.6 miles<br>Train Stations Ashurst: 3.8 miles                             |                                                                                                                                                                                                              |                                                                                                                                                             |
|                                                                                                                                                                | : Oaktield<br>r: Testwood                                                                                                                               | Train Stations Ashurst: 3.8 miles<br>Totton: 0.9 miles                                               |                                                                                                                                                                                                              |                                                                                                                                                             |
| 36110                                                                                                                                                          |                                                                                                                                                         |                                                                                                      |                                                                                                                                                                                                              |                                                                                                                                                             |
|                                                                                                                                                                |                                                                                                                                                         |                                                                                                      |                                                                                                                                                                                                              |                                                                                                                                                             |
| The Property<br>Ombudsman Brantons Est                                                                                                                         | ate Agents, 9a Salisbur                                                                                                                                 | y Road, Totton, SO40 3HW   www.brantons.cc                                                           | o.uk   enquiries@brantons.                                                                                                                                                                                   | .co.uk   02380 875 020                                                                                                                                      |
| While we endeavour to make our sales particula                                                                                                                 | ars fair, accurate and reliable, they are only a ge                                                                                                     | eneral guide to the property and, accordingly, if there is any point which is of particular importan | ce to you please contact the office and we will be                                                                                                                                                           | pleased to check it for you, especially if you are                                                                                                          |
| While we endeavour to make our sales particula<br>contemplating travelling some distance to view<br>of the equipment or appliances in this property,           | ars fair, accurate and reliable, they are only a gra<br>the property. These approximate distances and<br>accordingly we strongly advise prospective buy |                                                                                                      | ce to you please contact the office and we will be<br>efore ordering carpets or any built in furniture. Ple<br>ese particulars are issued in good faith but do not                                           | pleased to check it for you, especially if you are<br>ase note we have not tested the services or any<br>constitute representations of fact or form part of |