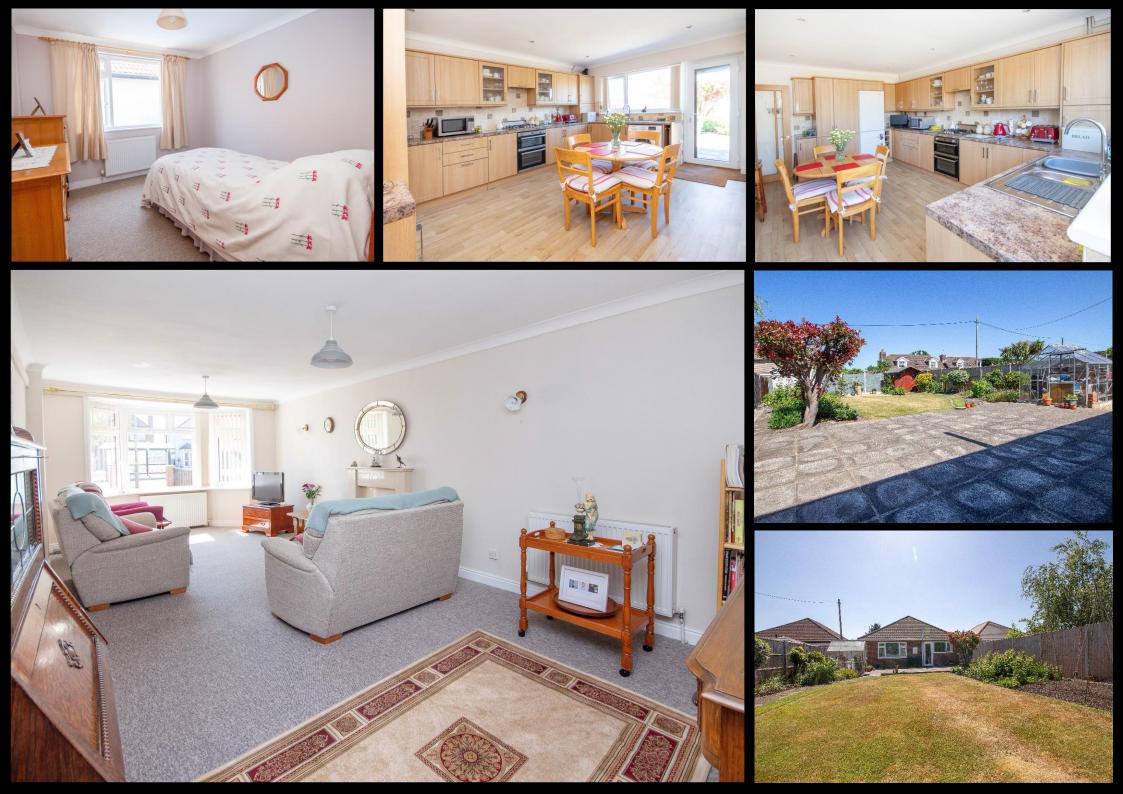

## brantons

Ground Floor 95.9 sq.m. approx.

| Accommodation                                                                                                                                                  |                                                                                                                                                         |                                                                                                      | Directions                                                                                                                                                                                                   |                                                                                                                                                             |
|----------------------------------------------------------------------------------------------------------------------------------------------------------------|---------------------------------------------------------------------------------------------------------------------------------------------------------|------------------------------------------------------------------------------------------------------|--------------------------------------------------------------------------------------------------------------------------------------------------------------------------------------------------------------|-------------------------------------------------------------------------------------------------------------------------------------------------------------|
| Lounge-Diner 25' 11'' x 11' 1'' (7.90m x 3.38m) Into Bay<br>Kitchen-Breakfast Room 15' 8'' x 11' 0'' (4.78m x 3.35m)                                           |                                                                                                                                                         |                                                                                                      | 1) From our office head North West on Salisbury<br>Road/A36.                                                                                                                                                 |                                                                                                                                                             |
| Bedroom One 13' 0'' x 13' 0'' (3.96m x 3.95m) to Wardrobes                                                                                                     |                                                                                                                                                         |                                                                                                      | 2) Continue for approximately 0.5 miles.                                                                                                                                                                     |                                                                                                                                                             |
| En-suite 7' 6'' x 3' 3'' (2.28m x 1.00m)                                                                                                                       |                                                                                                                                                         |                                                                                                      | 3) The property will be found on the right hand side.                                                                                                                                                        |                                                                                                                                                             |
| Bedroom Two 11' 1" x 10' 6" (3.39m x 3.21m) Into Bay<br>Bedroom Three 10' 0" x 11' 1" (3.04m x 3.38m)                                                          |                                                                                                                                                         |                                                                                                      |                                                                                                                                                                                                              |                                                                                                                                                             |
| Bethroom 10' 11'' x 7' 5'' (3.34                                                                                                                               |                                                                                                                                                         |                                                                                                      |                                                                                                                                                                                                              |                                                                                                                                                             |
|                                                                                                                                                                |                                                                                                                                                         |                                                                                                      |                                                                                                                                                                                                              |                                                                                                                                                             |
| Property                                                                                                                                                       |                                                                                                                                                         |                                                                                                      | Energy Performance                                                                                                                                                                                           |                                                                                                                                                             |
| •                                                                                                                                                              | ate Agents are delighted t                                                                                                                              |                                                                                                      |                                                                                                                                                                                                              |                                                                                                                                                             |
|                                                                                                                                                                | cation within central Totto<br>spacious lounge-diner with                                                                                               | Energy performance certificate (E                                                                    | PC)                                                                                                                                                                                                          |                                                                                                                                                             |
| proportioned bedrooms, a spacious lounge-diner with French doors and feature fireplace, modern kitchen-<br>breakfast room, and a luxury family sized bathroom. |                                                                                                                                                         |                                                                                                      | 120 Salisbury Road Energy rating                                                                                                                                                                             | Valid until: 2 May 2032                                                                                                                                     |
| The property benefits from ample driveway parking and there is also gated side access. At the rear of the                                                      |                                                                                                                                                         |                                                                                                      | SOUTHAMPTON D                                                                                                                                                                                                | Certificale number: 2632-2925-5100-0477-5206                                                                                                                |
| property is the sizable ga                                                                                                                                     | arden which is mainly laid                                                                                                                              |                                                                                                      | Detached bungalow                                                                                                                                                                                            |                                                                                                                                                             |
| immediate interest. As a result of this an early viewing will be necessary to avoid any later disappointment.                                                  |                                                                                                                                                         |                                                                                                      |                                                                                                                                                                                                              | 100 square metres                                                                                                                                           |
|                                                                                                                                                                |                                                                                                                                                         |                                                                                                      | Rules on letting this property Properties can be let if they have an energy rating from A to E. You can read guidance for landlords on the regulations and exemptions (https://www.gov.uk/guidance/domestic- |                                                                                                                                                             |
|                                                                                                                                                                |                                                                                                                                                         |                                                                                                      |                                                                                                                                                                                                              |                                                                                                                                                             |
| Charming Detached Bunga                                                                                                                                        | low                                                                                                                                                     | En-suite Shower Room to Master                                                                       | Energy rating and score<br>This property's energy rating is D. It has the                                                                                                                                    | The graph shows this property's current and<br>potential energy rating.                                                                                     |
| Three Generously Proportioned Bedrooms                                                                                                                         |                                                                                                                                                         | <ul> <li>Ample Driveway Parking &amp; Side Access</li> </ul>                                         | potential to be C.                                                                                                                                                                                           | Properties get a rating from A (best) to G (worst)<br>and a score. The better the rating and score, the<br>lower your energy bills are likely to be.        |
| <ul> <li>Spacious Lounge Diner with Bay Window &amp; French Doors</li> </ul>                                                                                   |                                                                                                                                                         | <ul> <li>Rear Garden Mainly Laid to Lawn</li> </ul>                                                  | See how to improve this property's energy efficiency.                                                                                                                                                        | For properties in England and Wales:                                                                                                                        |
| <ul> <li>Modern Kitchen-Breakfast Room</li> </ul>                                                                                                              |                                                                                                                                                         | <ul> <li>Immaculate Standard of Decorative Order Throughout</li> </ul>                               | Score Energy rating Current Potential                                                                                                                                                                        | the average energy rating is D                                                                                                                              |
| <ul> <li>Spacious Family Bathroom</li> </ul>                                                                                                                   |                                                                                                                                                         | Convenient Central Location                                                                          | 81.91 B<br>69-80 C                                                                                                                                                                                           | the average energy score is 60                                                                                                                              |
| Information                                                                                                                                                    |                                                                                                                                                         | Distances                                                                                            | 55-68 D 66 D                                                                                                                                                                                                 |                                                                                                                                                             |
| Information                                                                                                                                                    |                                                                                                                                                         | Distances                                                                                            | 21-38 F                                                                                                                                                                                                      |                                                                                                                                                             |
| Local Authority: New Forest District Council                                                                                                                   |                                                                                                                                                         | Motorway: 1.5 miles                                                                                  |                                                                                                                                                                                                              |                                                                                                                                                             |
| Council Tax Band: D                                                                                                                                            |                                                                                                                                                         | Southampton Airport: 8.7 miles                                                                       |                                                                                                                                                                                                              |                                                                                                                                                             |
| Tenure Type: Freehold                                                                                                                                          | Optifield                                                                                                                                               | Southampton City Centre: 4.7 miles                                                                   |                                                                                                                                                                                                              |                                                                                                                                                             |
|                                                                                                                                                                | : Oakfield<br>: Oakfield                                                                                                                                | New Forest Park Boundary: 1.6 miles<br>Train Stations Ashurst: 3.8 miles                             |                                                                                                                                                                                                              |                                                                                                                                                             |
|                                                                                                                                                                | : Oaktield<br>r: Testwood                                                                                                                               | Train Stations Ashurst: 3.8 miles<br>Totton: 0.9 miles                                               |                                                                                                                                                                                                              |                                                                                                                                                             |
| 36110                                                                                                                                                          |                                                                                                                                                         |                                                                                                      |                                                                                                                                                                                                              |                                                                                                                                                             |
|                                                                                                                                                                |                                                                                                                                                         |                                                                                                      |                                                                                                                                                                                                              |                                                                                                                                                             |
| The Property<br>Ombudsman Brantons Est                                                                                                                         | ate Agents, 9a Salisbur                                                                                                                                 | y Road, Totton, SO40 3HW   www.brantons.cc                                                           | o.uk   enquiries@brantons.                                                                                                                                                                                   | .co.uk   02380 875 020                                                                                                                                      |
| While we endeavour to make our sales particula                                                                                                                 | ars fair, accurate and reliable, they are only a ge                                                                                                     | eneral guide to the property and, accordingly, if there is any point which is of particular importan | ce to you please contact the office and we will be                                                                                                                                                           | pleased to check it for you, especially if you are                                                                                                          |
| While we endeavour to make our sales particula<br>contemplating travelling some distance to view<br>of the equipment or appliances in this property,           | ars fair, accurate and reliable, they are only a gra<br>the property. These approximate distances and<br>accordingly we strongly advise prospective buy |                                                                                                      | ce to you please contact the office and we will be<br>efore ordering carpets or any built in furniture. Ple<br>ese particulars are issued in good faith but do not                                           | pleased to check it for you, especially if you are<br>ase note we have not tested the services or any<br>constitute representations of fact or form part of |