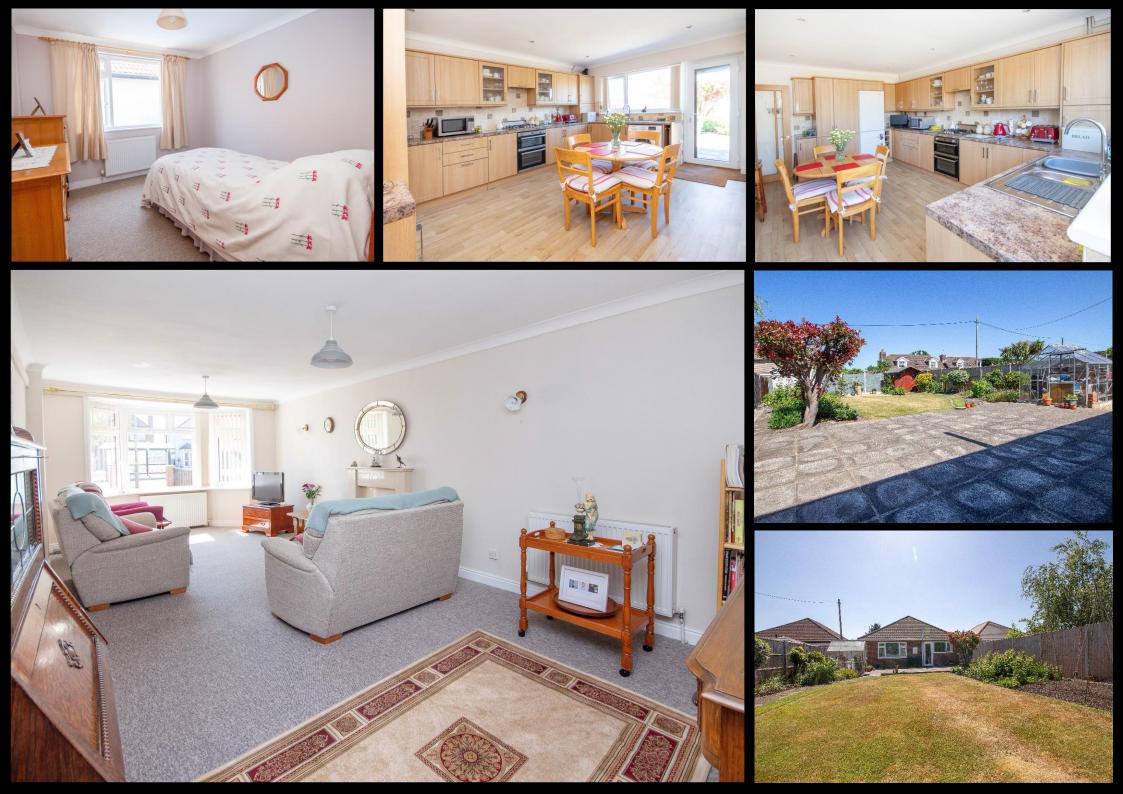

## brantons

Ground Floor 95.9 sq.m. approx.

|                                                                                                                                                                                                                                                                                                   |                                                                                                                                                         |                                                                                                                                                      | Directions                                                                                                                                                                            |                                                                                                                                                      |
|---------------------------------------------------------------------------------------------------------------------------------------------------------------------------------------------------------------------------------------------------------------------------------------------------|---------------------------------------------------------------------------------------------------------------------------------------------------------|------------------------------------------------------------------------------------------------------------------------------------------------------|---------------------------------------------------------------------------------------------------------------------------------------------------------------------------------------|------------------------------------------------------------------------------------------------------------------------------------------------------|
| Lounge-Diner 25' 11'' x 11' 1'' (7.90m x 3.38m) Into Bay<br>Kitchen-Breakfast Room 15' 8'' x 11' 0'' (4.78m x 3.35m)                                                                                                                                                                              |                                                                                                                                                         |                                                                                                                                                      | 1) From our office head North West on Salisbury<br>Road/A36.                                                                                                                          |                                                                                                                                                      |
| Bedroom One 13' 0'' x 13' 0'' (3.96m x 3.95m) to Wardrobes                                                                                                                                                                                                                                        |                                                                                                                                                         |                                                                                                                                                      | 2) Continue for approximately 0.5 miles.                                                                                                                                              |                                                                                                                                                      |
| En-suite 7' 6'' x 3' 3'' (2.28m x 1.00m)                                                                                                                                                                                                                                                          |                                                                                                                                                         |                                                                                                                                                      | 3) The property will be found on the right hand side.                                                                                                                                 |                                                                                                                                                      |
| Bedroom Two 11' 1" x 10' 6" (3.39m x 3.21m) Into Bay<br>Bedroom Three 10' 0" x 11' 1" (3.04m x 3.38m)                                                                                                                                                                                             |                                                                                                                                                         |                                                                                                                                                      |                                                                                                                                                                                       |                                                                                                                                                      |
| Bethroom 10' 11'' x 7' 5'' (3.34m x 2.25m)                                                                                                                                                                                                                                                        |                                                                                                                                                         |                                                                                                                                                      |                                                                                                                                                                                       |                                                                                                                                                      |
|                                                                                                                                                                                                                                                                                                   |                                                                                                                                                         |                                                                                                                                                      |                                                                                                                                                                                       |                                                                                                                                                      |
| Property                                                                                                                                                                                                                                                                                          |                                                                                                                                                         |                                                                                                                                                      | Energy Performance                                                                                                                                                                    |                                                                                                                                                      |
| Brantons Independent Esta<br>situated in a convenient lo<br>proportioned bedrooms, a<br>breakfast room, and a luxu<br>The property benefits from<br>property is the sizable ga<br>immediate interest. As a re                                                                                     | cation within central Totto<br>spacious lounge-diner with<br>ry four piece family sized b<br>n ample driveway parking an<br>rden which is mainly laid t |                                                                                                                                                      | Valid until: 2 May 2032<br>Certificate number: 2632-2926-5100-0477-5206<br>Detached bungalow<br>100 square metres<br>A to E.<br>Ind exemptions (https://www.cov.uk/quidance/domestic- |                                                                                                                                                      |
| Features                                                                                                                                                                                                                                                                                          |                                                                                                                                                         |                                                                                                                                                      |                                                                                                                                                                                       | The graph shows this property's current and                                                                                                          |
| Charming Detached Bunga                                                                                                                                                                                                                                                                           |                                                                                                                                                         | <ul><li>En-suite Shower Room to Master</li><li>Ample Driveway Parking &amp; Side Access</li></ul>                                                    | Energy rating and score<br>This property's energy rating is D. It has the<br>potential to be C.                                                                                       | Properties get a rating from A (best) to G (worst)<br>and a score. The better the rating and score, the<br>lower your energy bills are likely to be. |
| <ul> <li>Three Generously Proportion</li> <li>Spacious Lounge Diner with</li> <li>Modern Kitchen-Breakfast</li> <li>Spacious Family Bathroom</li> </ul>                                                                                                                                           | n Bay Window & French Doors                                                                                                                             | <ul> <li>Rear Garden Mainly Laid to Lawn</li> <li>Immaculate Standard of Decorative Order Throughout</li> <li>Convenient Central Location</li> </ul> | Scere how to improve this property's energy<br>efficiency.<br>Score Energy rating Current Potential<br>92+ A<br>81-91 B<br>69-50 C 80 c                                               | For properties in England and Wales:<br>the average energy rating is D<br>the average energy score is 60                                             |
| <ul><li>Spacious Lounge Diner with</li><li>Modern Kitchen-Breakfast</li></ul>                                                                                                                                                                                                                     | n Bay Window & French Doors                                                                                                                             | <ul> <li>Immaculate Standard of Decorative Order Throughout</li> </ul>                                                                               | efficiency.<br>Score Energy rating Current Potential<br>92+ A<br>81-91 B<br>69-40 C<br>55-68 D<br>39-54 E                                                                             | the average energy rating is D                                                                                                                       |
| <ul> <li>Spacious Lounge Diner with</li> <li>Modern Kitchen-Breakfast</li> <li>Spacious Family Bathroom</li> <li>Information</li> <li>Local Authority: New Forest Dist</li> <li>Council Tax Band: D</li> <li>Tenure Type: Freehold</li> <li>School Catchments Infant:</li> <li>Junior:</li> </ul> | n Bay Window & French Doors<br>Room                                                                                                                     | <ul> <li>Immaculate Standard of Decorative Order Throughout</li> <li>Convenient Central Location</li> </ul>                                          | efficiency.<br>Score Energy rating Current Potential<br>92+ A<br>61-91 B<br>69-50. C<br>55-68 D 66 D                                                                                  | the average energy rating is D                                                                                                                       |