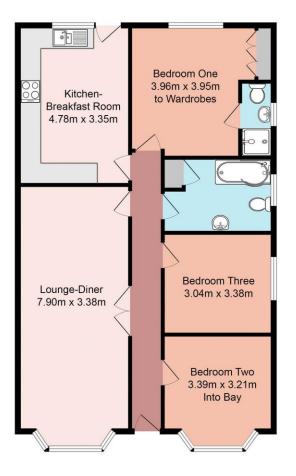

## brantons

Ground Floor 95.9 sq.m. approx.

|                                                                                                                                                                                                                                                                                                   |                                                                                                                                                         |                                                                                                                                                      | Directions                                                                                                                                                                            |                                                                                                                                                      |
|---------------------------------------------------------------------------------------------------------------------------------------------------------------------------------------------------------------------------------------------------------------------------------------------------|---------------------------------------------------------------------------------------------------------------------------------------------------------|------------------------------------------------------------------------------------------------------------------------------------------------------|---------------------------------------------------------------------------------------------------------------------------------------------------------------------------------------|------------------------------------------------------------------------------------------------------------------------------------------------------|
| Lounge-Diner 25' 11'' x 11' 1'' (7.90m x 3.38m) Into Bay<br>Kitchen-Breakfast Room 15' 8'' x 11' 0'' (4.78m x 3.35m)                                                                                                                                                                              |                                                                                                                                                         |                                                                                                                                                      | 1) From our office head North West on Salisbury<br>Road/A36.                                                                                                                          |                                                                                                                                                      |
| Bedroom One 13' 0'' x 13' 0'' (3.96m x 3.95m) to Wardrobes                                                                                                                                                                                                                                        |                                                                                                                                                         |                                                                                                                                                      | 2) Continue for approximately 0.5 miles.                                                                                                                                              |                                                                                                                                                      |
| En-suite 7' 6'' x 3' 3'' (2.28m x 1.00m)                                                                                                                                                                                                                                                          |                                                                                                                                                         |                                                                                                                                                      | 3) The property will be found on the right hand side.                                                                                                                                 |                                                                                                                                                      |
| Bedroom Two 11' 1" x 10' 6" (3.39m x 3.21m) Into Bay<br>Bedroom Three 10' 0" x 11' 1" (3.04m x 3.38m)                                                                                                                                                                                             |                                                                                                                                                         |                                                                                                                                                      |                                                                                                                                                                                       |                                                                                                                                                      |
| Bethroom 10' 11'' x 7' 5'' (3.34m x 2.25m)                                                                                                                                                                                                                                                        |                                                                                                                                                         |                                                                                                                                                      |                                                                                                                                                                                       |                                                                                                                                                      |
|                                                                                                                                                                                                                                                                                                   |                                                                                                                                                         |                                                                                                                                                      |                                                                                                                                                                                       |                                                                                                                                                      |
| Property                                                                                                                                                                                                                                                                                          |                                                                                                                                                         |                                                                                                                                                      | Energy Performance                                                                                                                                                                    |                                                                                                                                                      |
| Brantons Independent Esta<br>situated in a convenient lo<br>proportioned bedrooms, a<br>breakfast room, and a luxu<br>The property benefits from<br>property is the sizable ga<br>immediate interest. As a re                                                                                     | cation within central Totto<br>spacious lounge-diner with<br>ry four piece family sized b<br>n ample driveway parking an<br>rden which is mainly laid t |                                                                                                                                                      | Valid until: 2 May 2032<br>Certificate number: 2632-2926-5100-0477-5206<br>Detached bungalow<br>100 square metres<br>A to E.<br>Ind exemptions (https://www.cov.uk/quidance/domestic- |                                                                                                                                                      |
| Features                                                                                                                                                                                                                                                                                          |                                                                                                                                                         |                                                                                                                                                      |                                                                                                                                                                                       | The graph shows this property's current and                                                                                                          |
| Charming Detached Bunga                                                                                                                                                                                                                                                                           |                                                                                                                                                         | <ul><li>En-suite Shower Room to Master</li><li>Ample Driveway Parking &amp; Side Access</li></ul>                                                    | Energy rating and score<br>This property's energy rating is D. It has the<br>potential to be C.                                                                                       | Properties get a rating from A (best) to G (worst)<br>and a score. The better the rating and score, the<br>lower your energy bills are likely to be. |
| <ul> <li>Three Generously Proportion</li> <li>Spacious Lounge Diner with</li> <li>Modern Kitchen-Breakfast</li> <li>Spacious Family Bathroom</li> </ul>                                                                                                                                           | n Bay Window & French Doors                                                                                                                             | <ul> <li>Rear Garden Mainly Laid to Lawn</li> <li>Immaculate Standard of Decorative Order Throughout</li> <li>Convenient Central Location</li> </ul> | Scere how to improve this property's energy<br>efficiency.<br>Score Energy rating Current Potential<br>92+ A<br>81-91 B<br>69-50 C 80 c                                               | For properties in England and Wales:<br>the average energy rating is D<br>the average energy score is 60                                             |
| <ul><li>Spacious Lounge Diner with</li><li>Modern Kitchen-Breakfast</li></ul>                                                                                                                                                                                                                     | n Bay Window & French Doors                                                                                                                             | <ul> <li>Immaculate Standard of Decorative Order Throughout</li> </ul>                                                                               | efficiency.<br>Score Energy rating Current Potential<br>92+ A<br>81-91 B<br>69-40 C<br>55-68 D<br>39-54 E                                                                             | the average energy rating is D                                                                                                                       |
| <ul> <li>Spacious Lounge Diner with</li> <li>Modern Kitchen-Breakfast</li> <li>Spacious Family Bathroom</li> <li>Information</li> <li>Local Authority: New Forest Dist</li> <li>Council Tax Band: D</li> <li>Tenure Type: Freehold</li> <li>School Catchments Infant:</li> <li>Junior:</li> </ul> | n Bay Window & French Doors<br>Room                                                                                                                     | <ul> <li>Immaculate Standard of Decorative Order Throughout</li> <li>Convenient Central Location</li> </ul>                                          | efficiency.<br>Score Energy rating Current Potential<br>92+ A<br>61-91 B<br>69-50. C<br>55-68 D 66 D                                                                                  | the average energy rating is D                                                                                                                       |