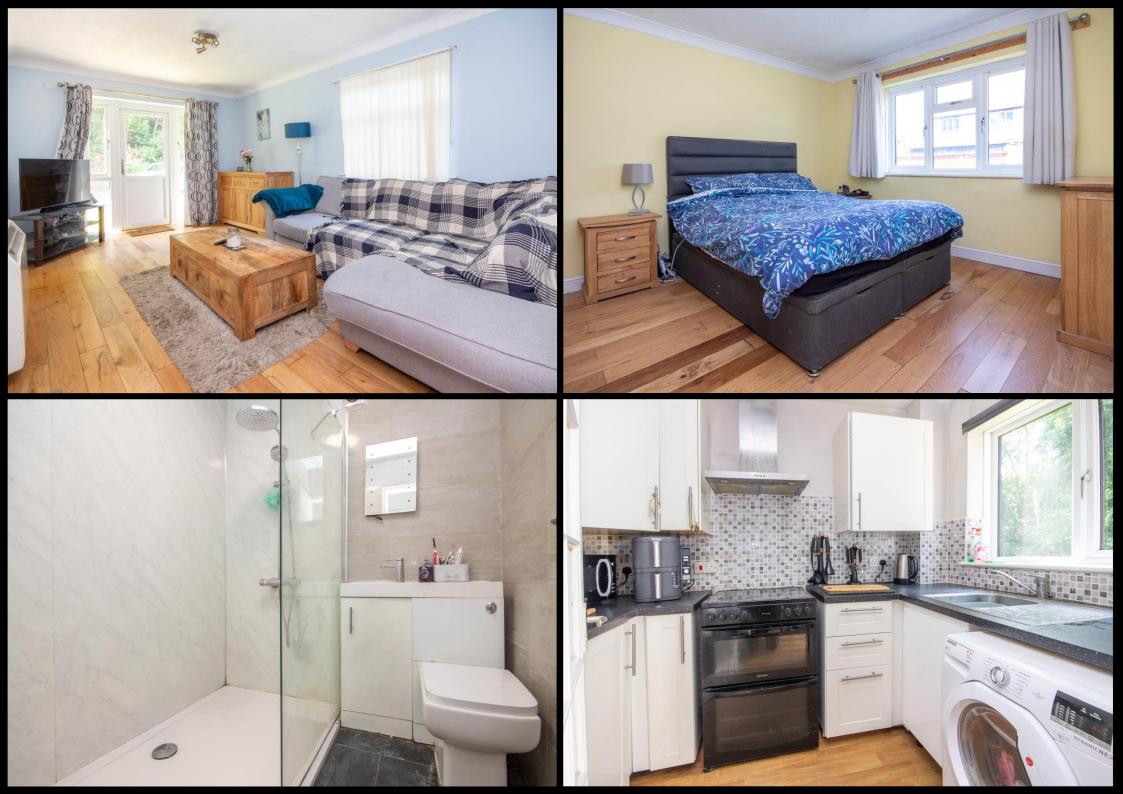

#### Accommodation

Lounge-Diner 15' 1" x 10' 2" (4.60m x 3.11m)

Kitchen 8' 7" x 6' 1" (2.62m x 1.86m)

Bedroom 13' 7" x 11' 0" (4.14m x 3.35m) Maximum

Shower Room 6' 0" x 6' 0" (1.83m x 1.82m)

#### **Features**

- Modern Ground Floor Flat
- Double Bedroom With Fitted Wardrobe
- Spacious Lounge-Diner with External Door
- Modern Kitchen
- Contemporary Shower Room

- Allocated Car Parking
- Communal Garden
- Lease Approx 87 Years Remaining
- Ground Rent & Service Charge £2065 per annum
- Ideal First Purchase or Rental Investment