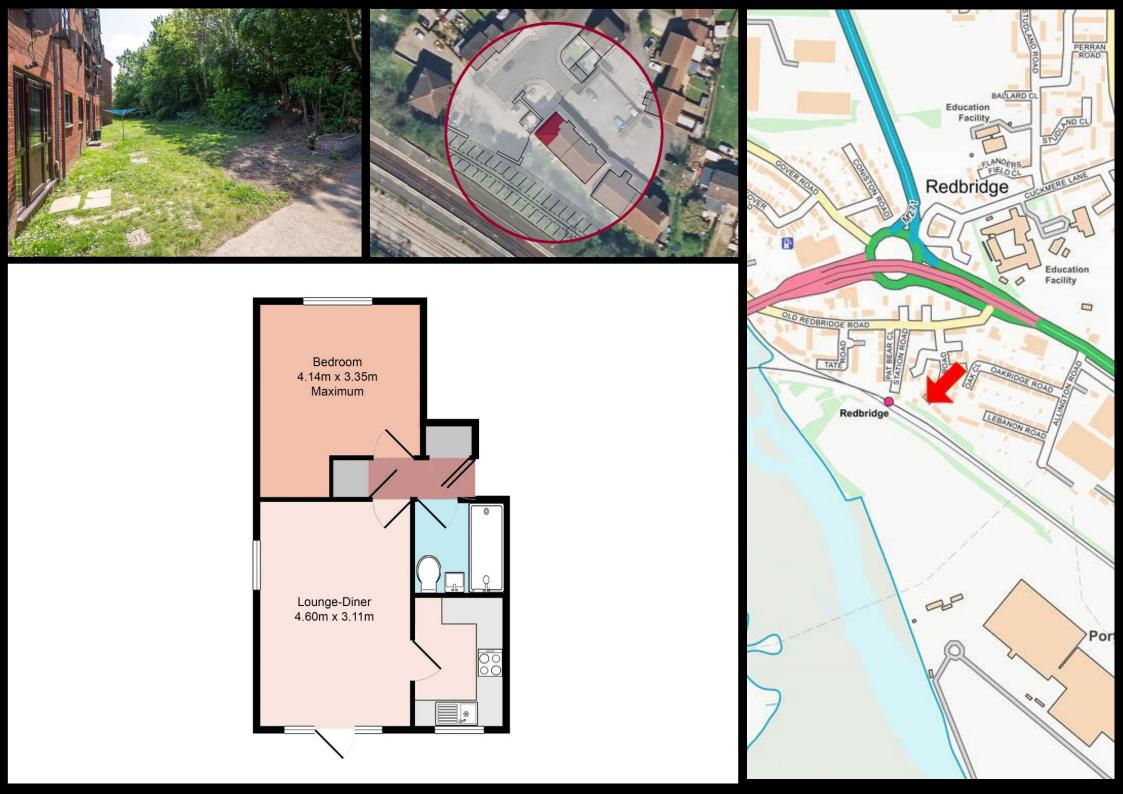

#### Accommodation

Lounge-Diner 15' 1" x 10' 2" (4.60m x 3.11m)

Kitchen 8' 7" x 6' 1" (2.62m x 1.86m)

Bedroom 13' 7" x 11' 0" (4.14m x 3.35m) Maximum

Shower Room 6' 0" x 6' 0" (1.83m x 1.82m)

Additional features of the property include a door leading directly into the communal garden, double glazing and allocated car parking. The location on offer provides excellent access to transport links including a mainline train station and easy access to the motorway. In our opinion this property would make an ideal first purchase or rental investment. Potentially no forward chain can be offered and an early internal inspection is highly advised.

## Distances

Motorway: 0.2 miles

Southampton Airport: 7.6 miles

Southampton City Centre: 3.6 miles

New Forest Park Boundary: 2.3 miles

Train Stations Redbridge: 0.1 miles

Totton: 0.9 miles