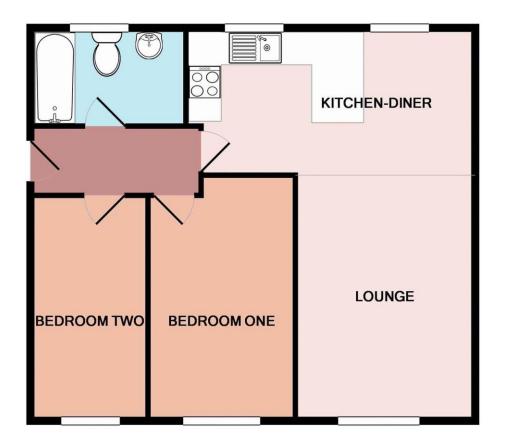

Flat 6, Howerd Court, 57 Rumbridge Street, Totton, SO40 9DR £195,000

brantons

| Accommodation                                                                                                                                                                                                                                                                                                                                    |  |                                                 | Directions                                                                                                                                                                                                                                                                                                                                            |                                                                      |
|--------------------------------------------------------------------------------------------------------------------------------------------------------------------------------------------------------------------------------------------------------------------------------------------------------------------------------------------------|--|-------------------------------------------------|-------------------------------------------------------------------------------------------------------------------------------------------------------------------------------------------------------------------------------------------------------------------------------------------------------------------------------------------------------|----------------------------------------------------------------------|
| Lounge 14' 9" x 10' 8" (4.50m x 3.24m)<br>Kitchen-Diner 17' 5" x 9' 5" (5.32m x 2.87m)<br>Bedroom One 14' 4" x 8' 11" (4.37m x 2.71m)<br>Bedroom Two 13' 8" x 7' 1" (4.17m x 2.15m)<br>Bathroom 9' 5" x 5' 10" (2.87m x 1.79m)                                                                                                                   |  |                                                 | 1) From our office head south on Salisbury Road/A36. 2)<br>At the roundabout take the third exit onto Ringwood<br>road/A336. 3) At the roundabout take the first exit on to<br>Maynard Road. 4) Continue on Junction Road crossing the<br>train gates. 5) Turn right onto Rumbridge Street. 6) You<br>will find the development on the left hand side |                                                                      |
| Property                                                                                                                                                                                                                                                                                                                                         |  |                                                 | Energy Performance                                                                                                                                                                                                                                                                                                                                    |                                                                      |
| As sole agents Brantons Independent Estate Agents are pleased to offer for sale this modern flat built circa 2005 and situated in a convenient central Totton location. The spacious accommodation is comprised of two bedrooms, lounge, kitchen-diner with breakfast bar and a stylish contemporary bathroom.                                   |  |                                                 | Energy performan<br>Energy performan<br>(EPC)                                                                                                                                                                                                                                                                                                         |                                                                      |
| Additional benefits of the property include covered allocated car parking as well as being within close proximity to local amenities, shops and transport links. No forward chain is offered and Brantons are sure that because of the location and accommodation on offer an early viewing will be necessary to avoid any later disappointment. |  |                                                 | Totion<br>SOUTHAMPTON<br>Valid until                                                                                                                                                                                                                                                                                                                  | Energy rating                                                        |
| Features                                                                                                                                                                                                                                                                                                                                         |  |                                                 | Brennets Aure                                                                                                                                                                                                                                                                                                                                         |                                                                      |
| Modern First Floor Flat     Contemporary Bath                                                                                                                                                                                                                                                                                                    |  | room                                            | Property type                                                                                                                                                                                                                                                                                                                                         | N                                                                    |
|                                                                                                                                                                                                                                                                                                                                                  |  | ng & Gas Central Heating                        | Total floor area                                                                                                                                                                                                                                                                                                                                      |                                                                      |
| <ul> <li>Spacious Lounge</li> <li>Luxury Kitchen</li> <li>Ideal First Purchase or Rental Investment</li> </ul>                                                                                                                                                                                                                                   |  | Q V                                             |                                                                                                                                                                                                                                                                                                                                                       |                                                                      |
| -                                                                                                                                                                                                                                                                                                                                                |  | Ground Rent TBC, Lease Length Approx. 109 Years | Rules on letting this property                                                                                                                                                                                                                                                                                                                        |                                                                      |
|                                                                                                                                                                                                                                                                                                                                                  |  |                                                 | Properties can be replied if they have a minergy rating from A to<br>If the property - sted F. G. is a support of the let, unless an exemption                                                                                                                                                                                                        | E.<br>Ition has been registered. You can read guidance for landlords |
| Information                                                                                                                                                                                                                                                                                                                                      |  | Distances                                       | standard - Zord-go - z.e.                                                                                                                                                                                                                                                                                                                             | omestic-private-tented-property-minimum-energy-etiliciency-          |
| Local Authority: New Forest District Council                                                                                                                                                                                                                                                                                                     |  | Motorway: 0.9 miles                             | Energy Eciept rating for this property                                                                                                                                                                                                                                                                                                                |                                                                      |
| Council Tax Band: B                                                                                                                                                                                                                                                                                                                              |  | Southampton Airport: 9.2 miles                  | See how to improve this property's energy performance.                                                                                                                                                                                                                                                                                                |                                                                      |
| Tenure Type: Leasehold                                                                                                                                                                                                                                                                                                                           |  | Southampton City Centre: 4.6 miles              |                                                                                                                                                                                                                                                                                                                                                       |                                                                      |
| School Catchments Infant: Eling                                                                                                                                                                                                                                                                                                                  |  | New Forest Park Boundary: 1.4 miles             |                                                                                                                                                                                                                                                                                                                                                       |                                                                      |
| Junior: Foxhills                                                                                                                                                                                                                                                                                                                                 |  | Train Stations Ashurst: 3.0 miles               |                                                                                                                                                                                                                                                                                                                                                       |                                                                      |
| Senior: Hounsdown                                                                                                                                                                                                                                                                                                                                |  | Totton: 0.3 miles                               | https://find-energy-certificate.cligital.communities.gov.uk/energy-certificate                                                                                                                                                                                                                                                                        |                                                                      |