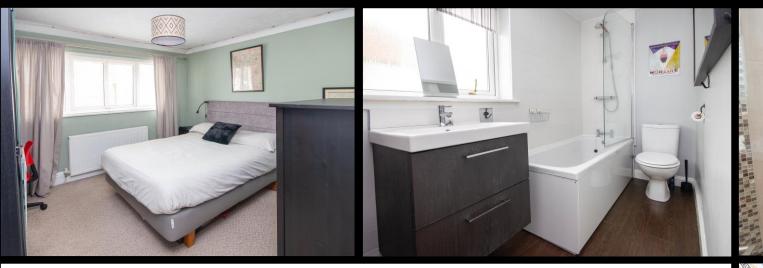

Shower Room 5' 2" x 6' 7" (1.58m x 2.00m)

Bedroom One 11' 3" x 10' 3" (3.44m x 3.13m)

#### Bedroom Two 10' 0" x 10' 7" (3.04m x 3.23m)

Bedroom Three 11'9" x 6'6" (3.57m x 1.98m)

Bathroom 9' 9" x 4' 3" (2.98m x 1.30m)