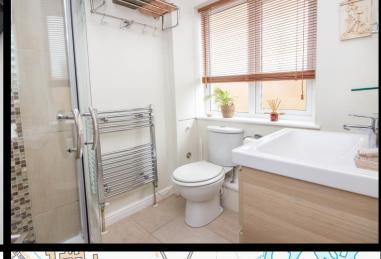

Shower Room 5' 2" x 6' 7" (1.58m x 2.00m)

Bedroom One 11' 3" x 10' 3" (3.44m x 3.13m)

#### Bedroom Two 10' 0" x 10' 7" (3.04m x 3.23m)

Bedroom Three 11'9" x 6'6" (3.57m x 1.98m)

Bathroom 9' 9" x 4' 3" (2.98m x 1.30m)