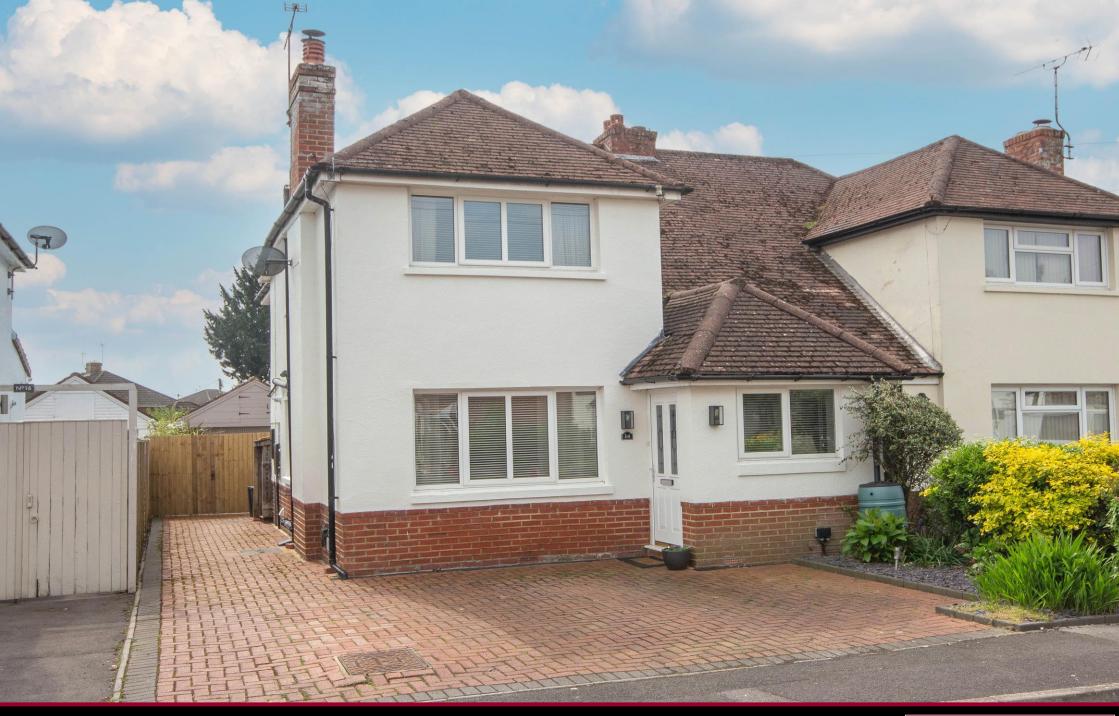

14, Testwood Place, Totton, SO40 3BE £410,000

Ground Floor

### **Property**

As sole agents Brantons offer for sale this spacious semi-detached family residence situated in a convenient central location within Totton. The ground floor layout begins with a spacious entrance hall with vaulted ceiling and in turn leads to; a lounge with feature fireplace, open plan dining area and open-plan kitchen with French doors, and there is also a useful utility room, and also a shower room. The first floor accommodation consists of three generously proportioned bedrooms and a contemporary family bathroom.

Additional benefits of the property include block paved driveway parking, detached garage, and a rear garden measuring approximately 125ft in length. The property is presented to a good standard of decorative order throughout and the versatile layout favours modern family living. As a result of this, Brantons advise an early viewing to avoid any later disappointment.