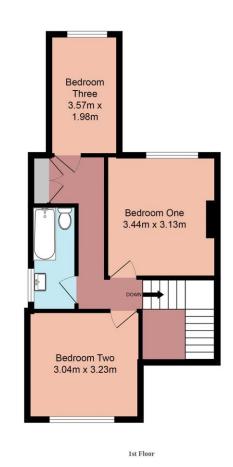

Shower Room 5' 2" x 6' 7" (1.58m x 2.00m)

Bedroom One 11' 3" x 10' 3" (3.44m x 3.13m)

#### Bedroom Two 10' 0" x 10' 7" (3.04m x 3.23m)

Bedroom Three 11'9" x 6'6" (3.57m x 1.98m)

Bathroom 9' 9" x 4' 3" (2.98m x 1.30m)