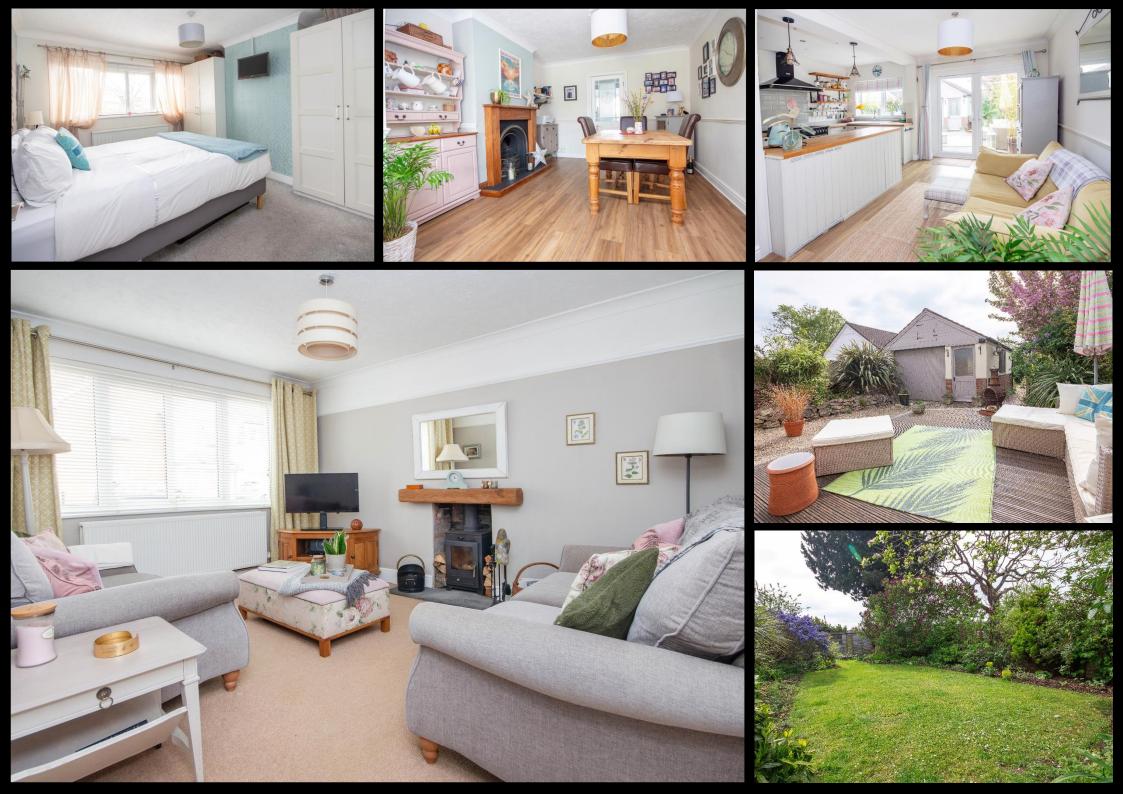

### **Property**

As sole agents Brantons offer for sale this spacious semi-detached family residence situated in a convenient central location within Totton. The ground floor layout begins with a spacious entrance hall with vaulted ceiling and in turn leads to; a lounge with feature fireplace, open plan dining area and open-plan kitchen with French doors, and there is also a useful utility room, and also a shower room. The first floor accommodation consists of three generously proportioned bedrooms and a contemporary family bathroom.

Additional benefits of the property include block paved driveway parking, detached garage, and a rear garden measuring approximately 125ft in length. The property is presented to a good standard of decorative order throughout and the versatile layout favours modern family living. As a result of this, Brantons advise an early viewing to avoid any later disappointment.