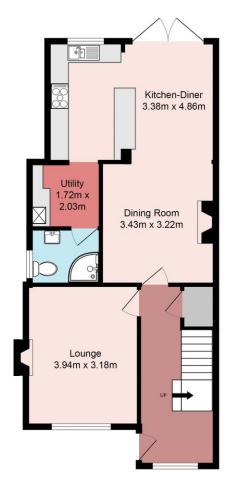

#### **Accommodation**

Hall 17' 2" x 6' 9" (5.24m x 2.05m)

Lounge 12' 11" x 10' 5" (3.94m x 3.18m)

Dining Room 11' 3" x 10' 7" (3.43m x 3.22m)

Kitchen-Diner 11' 1" x 15' 11" (3.38m x 4.86m)

Utility Room 5' 8" x 6' 8" (1.72m x 2.03m)

Shower Room 5' 2" x 6' 7" (1.58m x 2.00m)

Bedroom One 11' 3" x 10' 3" (3.44m x 3.13m)

### **Property**

As sole agents Brantons offer for sale this spacious semi-detached family residence situated in a convenient central location within Totton. The ground floor layout begins with a spacious entrance hall with vaulted ceiling and in turn leads to; a lounge with feature fireplace, open plan dining area and open-plan kitchen with French doors, and there is also a useful utility room, and also a shower room. The first floor accommodation consists of three generously proportioned bedrooms and a contemporary family bathroom.