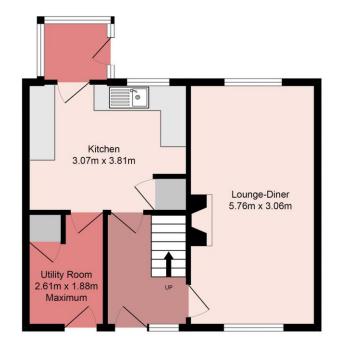

## brantons

Ground Floor 41.8 sq.m. approx.

Bedroom One 4.00m x 2.85m Bedroom Two 3.04m x 3.13m

Hounsdown 

1st Floor 40.0 sq.m. approx.

| Accommodation                                                                                                                                                                                                                                                                                                                                                                                                                                                                                                                                                                                                                                                                                                                                                                                                                                                                                                                                                                                             |               |                                                                                                                             | Directions                                                                                                                                                                                                                                                                                                                                                                                                                                                                                                                                                                                                                                                                                                                                                                                                                                                                                                                                                                                                                                                                                                                                                                                                                                                                                                                                                                                                                                                                                                                                                                                                                                                                                                                                                                                                                                                                                                                                                                                                                                                                                                                     |                                                                                                                              |
|-----------------------------------------------------------------------------------------------------------------------------------------------------------------------------------------------------------------------------------------------------------------------------------------------------------------------------------------------------------------------------------------------------------------------------------------------------------------------------------------------------------------------------------------------------------------------------------------------------------------------------------------------------------------------------------------------------------------------------------------------------------------------------------------------------------------------------------------------------------------------------------------------------------------------------------------------------------------------------------------------------------|---------------|-----------------------------------------------------------------------------------------------------------------------------|--------------------------------------------------------------------------------------------------------------------------------------------------------------------------------------------------------------------------------------------------------------------------------------------------------------------------------------------------------------------------------------------------------------------------------------------------------------------------------------------------------------------------------------------------------------------------------------------------------------------------------------------------------------------------------------------------------------------------------------------------------------------------------------------------------------------------------------------------------------------------------------------------------------------------------------------------------------------------------------------------------------------------------------------------------------------------------------------------------------------------------------------------------------------------------------------------------------------------------------------------------------------------------------------------------------------------------------------------------------------------------------------------------------------------------------------------------------------------------------------------------------------------------------------------------------------------------------------------------------------------------------------------------------------------------------------------------------------------------------------------------------------------------------------------------------------------------------------------------------------------------------------------------------------------------------------------------------------------------------------------------------------------------------------------------------------------------------------------------------------------------|------------------------------------------------------------------------------------------------------------------------------|
| Lounge-Diner 18' 11'' x 10' 0'' (5.76m x 3.06m)<br>Kitchen 10' 1'' x 12' 6'' (3.07m x 3.81m)<br>Utility Room 8' 7'' x 6' 2'' (2.61m x 1.88m) Maximum<br>Rear Porch 4' 9'' x 5' 5'' (1.44m x 1.64m)<br>Bedroom One 13' 1'' x 9' 4'' (4.00m x 2.85m)<br>Bedroom Two 10' 0'' x 10' 3'' (3.04m x 3.13m)<br>Bedroom Three 8' 9'' x 6' 11'' (2.66m x 2.11m)                                                                                                                                                                                                                                                                                                                                                                                                                                                                                                                                                                                                                                                     |               | Bathroom 5' 11'' x 5' 7'' (1.80m x 1.70m)<br>W.C 2' 6'' x 4' 2'' (0.76m x 1.26m)<br>Garage 18' 4'' x 9' 4'' (5.60m x 2.84m) | From our office head south on Salisbury Road/A36. At the<br>roundabout take the third exit on to Ringwood Road<br>/A336. At the roundabout take the first exit on to Maynard<br>Road and continue on Junction Road going through the<br>train gates. At the junction with Rumbridge St turn left<br>then immediately right on to Eling Lane. Take 2nd right into<br>Rose Road. Take the second right into Bartram Road. Join<br>the A35 and at the roundabout take the left turn onto<br>A326. At the next junction turn right just before the traffic<br>lights onto Jacobs Gutter Lane. Take the third right into                                                                                                                                                                                                                                                                                                                                                                                                                                                                                                                                                                                                                                                                                                                                                                                                                                                                                                                                                                                                                                                                                                                                                                                                                                                                                                                                                                                                                                                                                                            |                                                                                                                              |
| Property                                                                                                                                                                                                                                                                                                                                                                                                                                                                                                                                                                                                                                                                                                                                                                                                                                                                                                                                                                                                  |               |                                                                                                                             | Energy Performance                                                                                                                                                                                                                                                                                                                                                                                                                                                                                                                                                                                                                                                                                                                                                                                                                                                                                                                                                                                                                                                                                                                                                                                                                                                                                                                                                                                                                                                                                                                                                                                                                                                                                                                                                                                                                                                                                                                                                                                                                                                                                                             |                                                                                                                              |
| Brantons Independent Estate Agents are pleased to offer for sale with no forward chain this end of terrace family home situated within the ever popular residential area of Hounsdown. The ground floor begins with an entrance hall which in turn leads to a spacious lounge-diner with feature fireplace. There is a kitchen, and access into a useful utility room with glazed external door. The first floor is comprised of three bedrooms with bedrooms one and two both benefiting from the use of built in wardrobes and from the landing is a family bathroom with separate W.C. To the rear of the property is the garden which occupies an enviable fan shaped plot and is mainly laid to lawn with patio seating area The front of the property provides driveway parking which leads to a larger than average garage. This property is set in the preferred school catchment zones and as a result of this, strong interest is expected therefore an early viewing comes highly recommended. |               |                                                                                                                             | Every performance certificate (EPC) - Find an energy certificate - GOVURE<br>Energy performance certificate<br>(EPC)<br>Totom<br>SOUTH-AMPTON<br>Vild until                                                                                                                                                                                                                                                                                                                                                                                                                                                                                                                                                                                                                                                                                                                                                                                                                                                                                                                                                                                                                                                                                                                                                                                                                                                                                                                                                                                                                                                                                                                                                                                                                                                                                                                                                                                                                                                                                                                                                                    |                                                                                                                              |
| Features                                                                                                                                                                                                                                                                                                                                                                                                                                                                                                                                                                                                                                                                                                                                                                                                                                                                                                                                                                                                  |               |                                                                                                                             | Property type                                                                                                                                                                                                                                                                                                                                                                                                                                                                                                                                                                                                                                                                                                                                                                                                                                                                                                                                                                                                                                                                                                                                                                                                                                                                                                                                                                                                                                                                                                                                                                                                                                                                                                                                                                                                                                                                                                                                                                                                                                                                                                                  |                                                                                                                              |
| <ul> <li>*NO FORWARD CHAIN*</li> </ul>                                                                                                                                                                                                                                                                                                                                                                                                                                                                                                                                                                                                                                                                                                                                                                                                                                                                                                                                                                    |               | Utility Room with Glazed External Door                                                                                      |                                                                                                                                                                                                                                                                                                                                                                                                                                                                                                                                                                                                                                                                                                                                                                                                                                                                                                                                                                                                                                                                                                                                                                                                                                                                                                                                                                                                                                                                                                                                                                                                                                                                                                                                                                                                                                                                                                                                                                                                                                                                                                                                | $h_{\star}$                                                                                                                  |
| <ul><li>End of Terrace Family Home</li><li>Three Bedrooms</li></ul>                                                                                                                                                                                                                                                                                                                                                                                                                                                                                                                                                                                                                                                                                                                                                                                                                                                                                                                                       |               | <ul><li>Bathroom &amp; Separate W.C</li><li>Driveway Parking leading to Large Garage</li></ul>                              | Total floor area                                                                                                                                                                                                                                                                                                                                                                                                                                                                                                                                                                                                                                                                                                                                                                                                                                                                                                                                                                                                                                                                                                                                                                                                                                                                                                                                                                                                                                                                                                                                                                                                                                                                                                                                                                                                                                                                                                                                                                                                                                                                                                               |                                                                                                                              |
| <ul> <li>Spacious Lounge-Diner with Feature Fireplace</li> </ul>                                                                                                                                                                                                                                                                                                                                                                                                                                                                                                                                                                                                                                                                                                                                                                                                                                                                                                                                          |               | Large Garden Occupying Fan Shaped Plot                                                                                      |                                                                                                                                                                                                                                                                                                                                                                                                                                                                                                                                                                                                                                                                                                                                                                                                                                                                                                                                                                                                                                                                                                                                                                                                                                                                                                                                                                                                                                                                                                                                                                                                                                                                                                                                                                                                                                                                                                                                                                                                                                                                                                                                |                                                                                                                              |
| Sizable Kitchen                                                                                                                                                                                                                                                                                                                                                                                                                                                                                                                                                                                                                                                                                                                                                                                                                                                                                                                                                                                           |               | Preferred School Catchments                                                                                                 | Rules on letting this property<br>Properties can be replaced if they have advinergy rating from A to                                                                                                                                                                                                                                                                                                                                                                                                                                                                                                                                                                                                                                                                                                                                                                                                                                                                                                                                                                                                                                                                                                                                                                                                                                                                                                                                                                                                                                                                                                                                                                                                                                                                                                                                                                                                                                                                                                                                                                                                                           | ÞE.                                                                                                                          |
| Information                                                                                                                                                                                                                                                                                                                                                                                                                                                                                                                                                                                                                                                                                                                                                                                                                                                                                                                                                                                               |               | Distances                                                                                                                   | If the property are fed (F) (G, in the fed (and the second of the regard fed and the regard fed (and the second standard and t | bion has been registered. You can read guidance for landlords<br>iomestic-private-rented-property-minimum-energy-efficiency: |
| Local Authority: New Forest District Council                                                                                                                                                                                                                                                                                                                                                                                                                                                                                                                                                                                                                                                                                                                                                                                                                                                                                                                                                              |               | Motorway: 2.1 miles                                                                                                         | Energy icien rating for this property                                                                                                                                                                                                                                                                                                                                                                                                                                                                                                                                                                                                                                                                                                                                                                                                                                                                                                                                                                                                                                                                                                                                                                                                                                                                                                                                                                                                                                                                                                                                                                                                                                                                                                                                                                                                                                                                                                                                                                                                                                                                                          |                                                                                                                              |
| Council Tax Band: B                                                                                                                                                                                                                                                                                                                                                                                                                                                                                                                                                                                                                                                                                                                                                                                                                                                                                                                                                                                       |               | Southampton Airport: 9.3 miles                                                                                              | See how to improve this property's energy performance.                                                                                                                                                                                                                                                                                                                                                                                                                                                                                                                                                                                                                                                                                                                                                                                                                                                                                                                                                                                                                                                                                                                                                                                                                                                                                                                                                                                                                                                                                                                                                                                                                                                                                                                                                                                                                                                                                                                                                                                                                                                                         |                                                                                                                              |
| Tenure Type: Freehold                                                                                                                                                                                                                                                                                                                                                                                                                                                                                                                                                                                                                                                                                                                                                                                                                                                                                                                                                                                     |               | Southampton City Centre: 5.3 miles                                                                                          |                                                                                                                                                                                                                                                                                                                                                                                                                                                                                                                                                                                                                                                                                                                                                                                                                                                                                                                                                                                                                                                                                                                                                                                                                                                                                                                                                                                                                                                                                                                                                                                                                                                                                                                                                                                                                                                                                                                                                                                                                                                                                                                                |                                                                                                                              |
| School Catchments Infant                                                                                                                                                                                                                                                                                                                                                                                                                                                                                                                                                                                                                                                                                                                                                                                                                                                                                                                                                                                  | t: Eling      | New Forest Park Boundary: 1.7 miles                                                                                         |                                                                                                                                                                                                                                                                                                                                                                                                                                                                                                                                                                                                                                                                                                                                                                                                                                                                                                                                                                                                                                                                                                                                                                                                                                                                                                                                                                                                                                                                                                                                                                                                                                                                                                                                                                                                                                                                                                                                                                                                                                                                                                                                |                                                                                                                              |
|                                                                                                                                                                                                                                                                                                                                                                                                                                                                                                                                                                                                                                                                                                                                                                                                                                                                                                                                                                                                           | r: Foxhills   | Train Stations Ashurst: 3.1 miles                                                                                           |                                                                                                                                                                                                                                                                                                                                                                                                                                                                                                                                                                                                                                                                                                                                                                                                                                                                                                                                                                                                                                                                                                                                                                                                                                                                                                                                                                                                                                                                                                                                                                                                                                                                                                                                                                                                                                                                                                                                                                                                                                                                                                                                |                                                                                                                              |
| Senio                                                                                                                                                                                                                                                                                                                                                                                                                                                                                                                                                                                                                                                                                                                                                                                                                                                                                                                                                                                                     | or: Hounsdown | Totton: 1.5 miles                                                                                                           | https://find-energy-certificate.digital.communities.gov.uk/energy-certificate                                                                                                                                                                                                                                                                                                                                                                                                                                                                                                                                                                                                                                                                                                                                                                                                                                                                                                                                                                                                                                                                                                                                                                                                                                                                                                                                                                                                                                                                                                                                                                                                                                                                                                                                                                                                                                                                                                                                                                                                                                                  |                                                                                                                              |