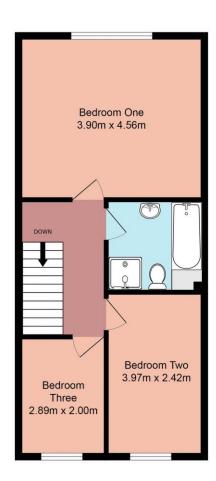

#### Accommodation

Lounge-Diner 20' 4" x 14' 10" (6.21m x 4.53m)

Kitchen 13' 0" x 7' 10" (3.97m x 2.38m)

Hall 20' 4" x 6' 7" (6.21m x 2.00m)

Bedroom One 12' 10" x 15' 0" (3.90m x 4.56m)

Bedroom Two 13' 0" x 7' 11" (3.97m x 2.42m)

Bedroom Three 9'6" x 6' 7" (2.89m x 2.00m)

Bathroom 7' 11" x 7' 4" (2.41m x 2.23m)

The first floor consists of three bedrooms with the master being a particularly impressive size. From the landing there is also a four piece family bathroom. The front of the property provides ample off road parking and at the rear is a private enclosed garden that benefits from a patio seating area and offers a good degree of privacy and seclusion. No forward chain is offered and an internal inspection is essential to fully appreciate the versatile accommodation of offer.