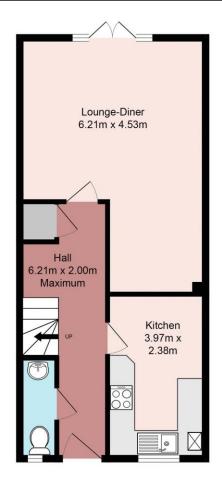

#### Accommodation

Lounge-Diner 20' 4" x 14' 10" (6.21m x 4.53m)

Kitchen 13' 0" x 7' 10" (3.97m x 2.38m)

Hall 20' 4" x 6' 7" (6.21m x 2.00m)

Bedroom One 12' 10" x 15' 0" (3.90m x 4.56m)

Bedroom Two 13' 0" x 7' 11" (3.97m x 2.42m)

## **Property**

Brantons Independent Estate Agents are pleased to present for sale this modern family home situated in a small development of just four properties. The ground floor accommodation is comprised of a spacious lounge-diner, a contemporary kitchen with a range of modern units and from the hallway there is a W.C and space for a desk or extra storage.