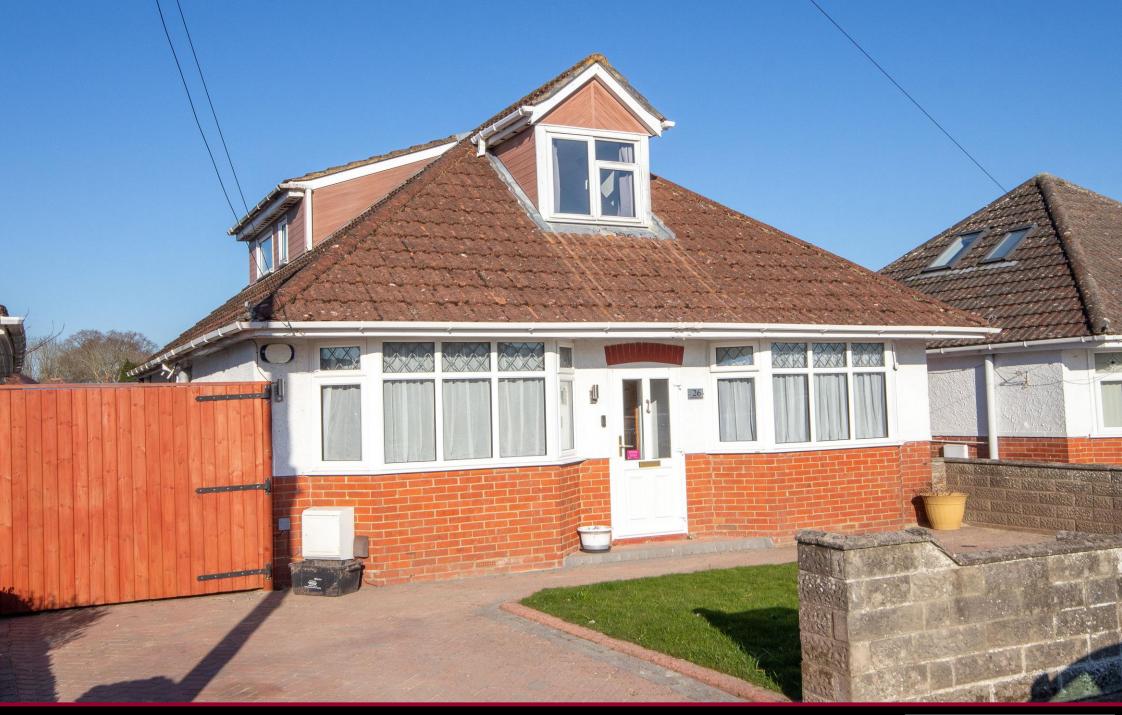

26, Northlands Road, Totton, SO40 3GZ £455,000

## **Property**

An exciting opportunity arises to purchase this detached chalet bungalow situated in a highly desirable residential road within Totton. The ground floor accommodation is comprised of an entrance hallway which leads to: two bedrooms, sizable open-plan lounge-diner with bay window, modern kitchen, useful utility lean to, and a family shower room. The first floor consists of two further bedrooms and a separate W.C.

Additional features include double driveway parking, large detached garage with electric remote controlled roller door, and a enclosed rear garden with lawn and patio seating area. Brantons advise that in order to fully appreciate the location and versatile accommodation on offer, an early internal inspection will be essential.