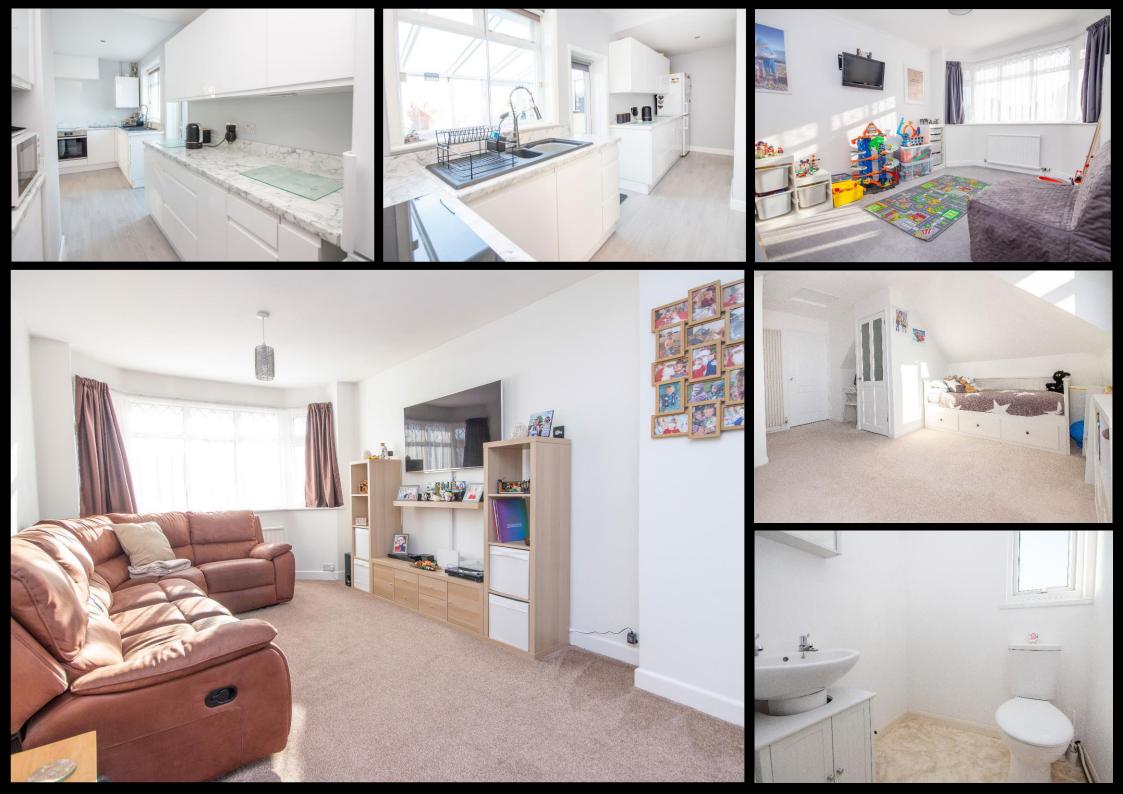

## **Property**

An exciting opportunity arises to purchase this detached chalet bungalow situated in a highly desirable residential road within Totton. The ground floor accommodation is comprised of an entrance hallway which leads to: two bedrooms, sizable open-plan lounge-diner with bay window, modern kitchen, useful utility lean to, and a family shower room. The first floor consists of two further bedrooms and a separate W.C.

Additional features include double driveway parking, large detached garage with electric remote controlled roller door, and a enclosed rear garden with lawn and patio seating area. Brantons advise that in order to fully appreciate the location and versatile accommodation on offer, an early internal inspection will be essential.

## **Features**

- **Detached Chalet Bungalow**
- Three/ Four Bedrooms
- Spacious Open-Plan Lounge-Diner
- Modern Kitchen
- Useful Utility / Lean To

- Family Size Shower Room
- Double Driveway Parking
- Detached Garage with Electric Remote Door
- Private & Established Rear Garden
- Desirable Residential Location