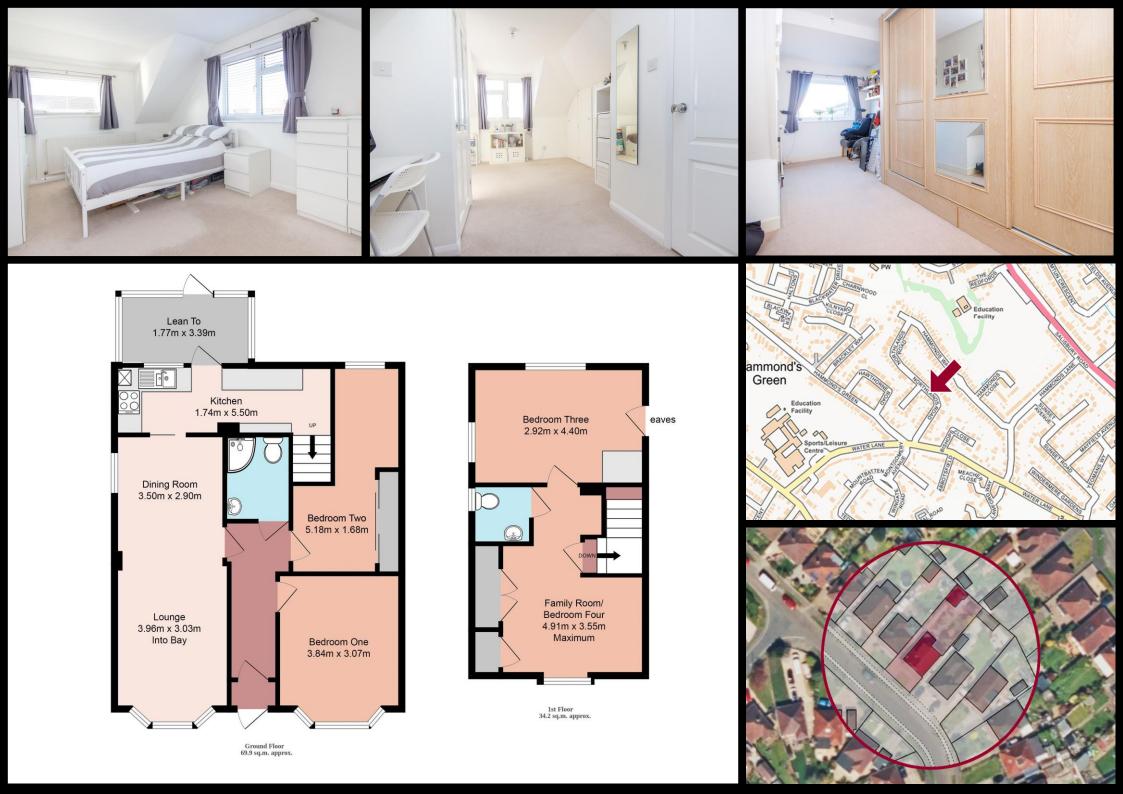

#### **Accommodation**

Lounge 13' 0" x 10' 10" (3.96m x 3.30m) Into Bay

Dining Room 11' 6" x 9' 6" (3.50m x 2.90m)

Kitchen 5' 9" x 18' 1" (1.74m x 5.50m)

Bedroom Two 17' 0" x 5' 6" (5.18m x 1.68m)

Bedroom One 12' 7" x 10' 1" (3.84m x 3.07m) Into Bay

Lean To 5' 10" x 11' 1" (1.77m x 3.39m)

Shower Room 7' 0" x 5' 3" (2.14m x 1.59m)

Bedroom Three 9'7" x 14'5" (2.92m x 4.40m)

Family Room/ Bedroom Four 16' 1" x 11' 8" (4.91m x 3.55m) Maximum

W.C 4'9" x 4'8" (1.46m x 1.41m)

Garage 19' 0" x 13' 1" (5.80m x 4.00m)

## **Property**

An exciting opportunity arises to purchase this detached chalet bungalow situated in a highly desirable residential road within Totton. The ground floor accommodation is comprised of an entrance hallway which leads to: two bedrooms, sizable open-plan lounge-diner with bay window, modern kitchen, useful utility lean to, and a family shower room. The first floor consists of two further bedrooms and a separate W.C.