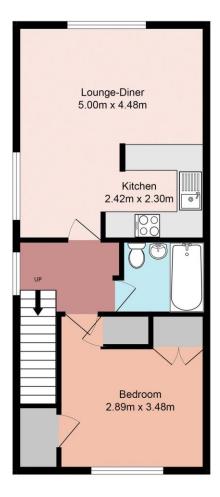

## brantons

| Accommodation                                                                                                                                                                                              |                                                                                    |                                                                                                                | Directions                                                                                                                                                                                                                                                                                                                                                                                                                                               |                                                                                                                               |
|------------------------------------------------------------------------------------------------------------------------------------------------------------------------------------------------------------|------------------------------------------------------------------------------------|----------------------------------------------------------------------------------------------------------------|----------------------------------------------------------------------------------------------------------------------------------------------------------------------------------------------------------------------------------------------------------------------------------------------------------------------------------------------------------------------------------------------------------------------------------------------------------|-------------------------------------------------------------------------------------------------------------------------------|
| Lounge-Diner 16' 5'' x 14' 8'' (5.00m x 4.48m) L-Shaped<br>Kitchen 7' 11'' x 7' 7'' (2.42m x 2.30m)<br>Bathroom 5' 7'' x 6' 9'' (1.71m x 2.06m)<br>Bedroom 9' 6'' x 11' 5'' (2.89m x 3.48m) Plus Wardrobes |                                                                                    |                                                                                                                | 1) From our office, turn right onto the roundabout and take<br>the third exit onto Ringwood Road. 2) Continue along<br>Ringwood Road for approximately 1.4 miles until you reach<br>the second roundabout 3) Take the third exit onto Crabbs<br>Way. 4) Take the first right onto Strides Way. 5) Take the<br>first right into Kingsley Gardens and then the first right and<br>the property will be on your left, towards the end of the<br>cul-de-sac. |                                                                                                                               |
| Property                                                                                                                                                                                                   |                                                                                    |                                                                                                                | Energy Performance                                                                                                                                                                                                                                                                                                                                                                                                                                       |                                                                                                                               |
| Situated within the popular<br>pleased to offer for sale th<br>The accommodation is cor<br>aspect windows, kitchen,<br>parking and an enclosed lo                                                          | nis purpose built first floc<br>mprised of a double bed<br>and a bathroom. Additio | Energy performance certical<br>Energy performance<br>(EPC)                                                     | e (EPC) - Find an energy certificate - GOV.UK                                                                                                                                                                                                                                                                                                                                                                                                            |                                                                                                                               |
| that an early viewing will be<br>Features                                                                                                                                                                  |                                                                                    |                                                                                                                | Totion<br>SOUTHAMPTON<br>Valid until                                                                                                                                                                                                                                                                                                                                                                                                                     | Energy rating                                                                                                                 |
| <ul> <li>*NO FORWARD CHAIN*</li> </ul>                                                                                                                                                                     |                                                                                    | Gas Central Heating                                                                                            | Property type                                                                                                                                                                                                                                                                                                                                                                                                                                            | JV                                                                                                                            |
| Purpose Built First Floor Maisonette                                                                                                                                                                       |                                                                                    | Allocated Car Parking                                                                                          | Total floor area                                                                                                                                                                                                                                                                                                                                                                                                                                         |                                                                                                                               |
| <ul><li>Double Bedroom with Fitted Wardrobe</li><li>Spacious Lounge-Diner</li></ul>                                                                                                                        |                                                                                    | <ul><li>Low Maintenance Enclosed Garden</li><li>Ideal First Purchase, Downsize, or Rental Investment</li></ul> |                                                                                                                                                                                                                                                                                                                                                                                                                                                          |                                                                                                                               |
| <ul> <li>Kitchen &amp; Bathroom</li> </ul>                                                                                                                                                                 |                                                                                    | <ul> <li>Close To Local Amenities &amp; Transport Links</li> </ul>                                             | Rules on letting this property<br>Properties can be realed if by have advergy rating from A to                                                                                                                                                                                                                                                                                                                                                           | Þ E.                                                                                                                          |
| Information                                                                                                                                                                                                |                                                                                    | Distances                                                                                                      | If the property whiled F / G, is unrobe let, unless an exemption the regult bits and emptions (https://www.gov.uk/gudanced<br>standard of which go (https://www.gov.uk/gudanced                                                                                                                                                                                                                                                                          | otion has been registered. You can read guidance for landlords<br>tomestic-private-rented-property-minimum-energy-efficiency- |
| Local Authority: New Forest District Council                                                                                                                                                               |                                                                                    | Motorway: 2.4 miles                                                                                            | Energy cicles rating for this property                                                                                                                                                                                                                                                                                                                                                                                                                   |                                                                                                                               |
| Council Tax Band: B                                                                                                                                                                                        |                                                                                    | Southampton Airport: 10.6 miles                                                                                | See how to improve this property's energy performance.                                                                                                                                                                                                                                                                                                                                                                                                   |                                                                                                                               |
| Tenure Type: Leasehold                                                                                                                                                                                     |                                                                                    | Southampton City Centre: 5.7 miles                                                                             |                                                                                                                                                                                                                                                                                                                                                                                                                                                          |                                                                                                                               |
|                                                                                                                                                                                                            | Hazel Wood                                                                         | New Forest Park Boundary: 0.5 miles                                                                            |                                                                                                                                                                                                                                                                                                                                                                                                                                                          |                                                                                                                               |
|                                                                                                                                                                                                            | Abbotswood<br>Hounsdown / Testwood                                                 | Train Stations Ashurst: 3.0 miles<br>Totton: 1.9 miles                                                         | https://find-energy-certificate.digital.communities.gov.uk/energy-certificate                                                                                                                                                                                                                                                                                                                                                                            |                                                                                                                               |