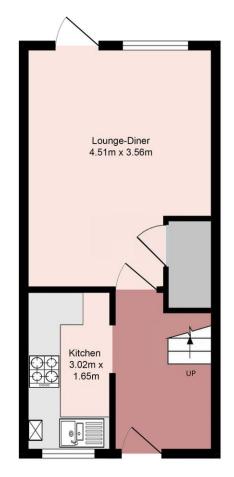

#### Accommodation

Lounge-Diner 14' 10" x 11' 8" (4.51m x 3.56m)

Kitchen 9' 11" x 5' 5" (3.02m x 1.65m)

Bedroom One 11' 8" x 8' 11" (3.56m x 2.73m)

Bedroom Two 11' 8" x 7' 9" (3.56m x 2.37m)

Bathroom 7' 10" x 5' 5" (2.39m x 1.66m)

## **Property**

Brantons Independent Estate Agents are pleased to present for sale this modern end of terrace house situated in a quiet cul-de-sac location within a popular residential area of Totton. The ground floor layout is comprised of a lounge-diner with glazed external door and a modern kitchen. The first floor accommodation consists of two double bedrooms with the master benefiting from fitted wardrobes and from the landing there is a contemporary family sized bathroom.