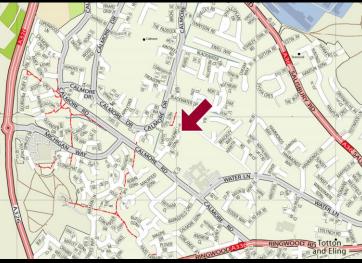

#### **Directions**

From our office proceed west on Water Lane. At the junction with Calmore Road turn right. Proceed on for approximately 0.5 miles. Take the second right into Wetherby Gardens. Continue on until you reach Wetherby Court. The property can be found on the right hand corner of the cul-de-sac.