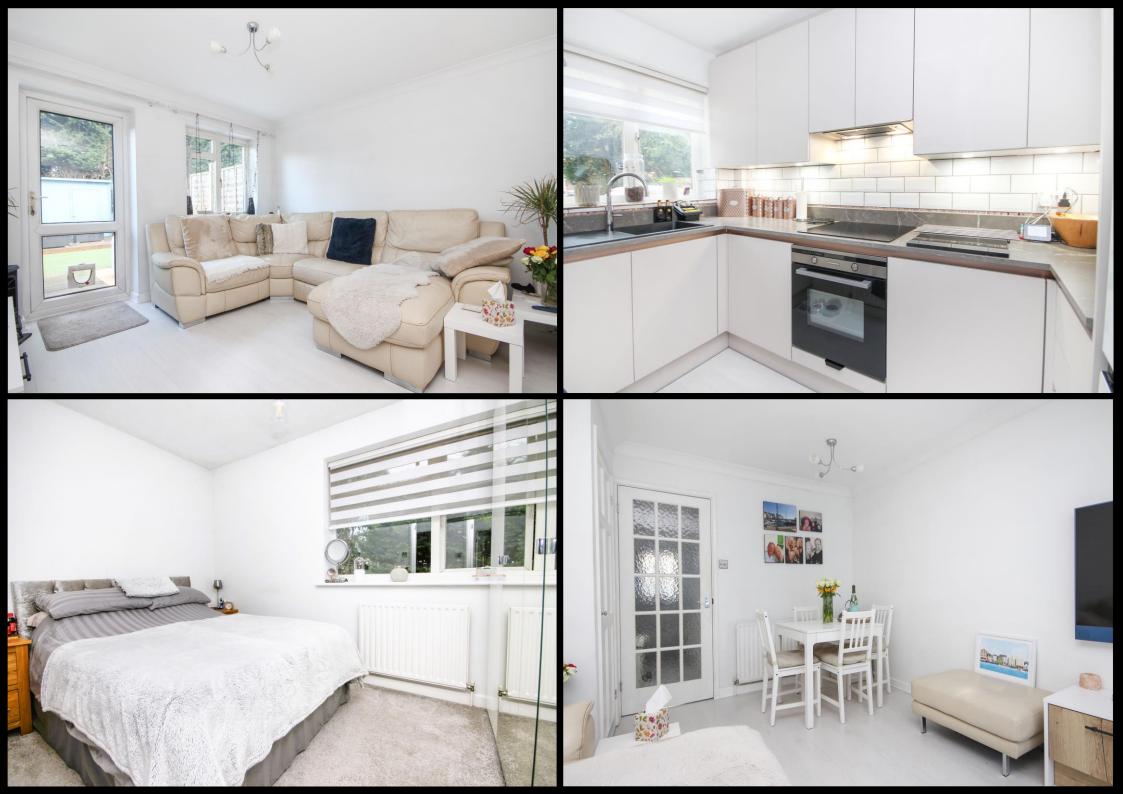

#### Accommodation

Lounge-Diner 14' 10" x 11' 8" (4.51m x 3.56m)

Kitchen 9' 11" x 5' 5" (3.02m x 1.65m)

Bedroom One 11' 8" x 8' 11" (3.56m x 2.73m)

Bedroom Two 11' 8" x 7' 9" (3.56m x 2.37m)

Bathroom 7' 10" x 5' 5" (2.39m x 1.66m)

## **Property**

Brantons Independent Estate Agents are pleased to present for sale this modern end of terrace house situated in a quiet cul-de-sac location within a popular residential area of Totton. The ground floor layout is comprised of a lounge-diner with glazed external door and a modern kitchen. The first floor accommodation consists of two double bedrooms with the master benefiting from fitted wardrobes and from the landing there is a contemporary family sized bathroom.

Additional benefits of the property include ample driveway parking, an additional allocated parking space and a low maintenance rear garden featuring a decked seating area and large timber summer house/storage shed. The current owners have subjected the property to a programme of improvements and in our opinion it's presented to a high standard of decorative order. To fully appreciate the location and accommodation on offer, Brantons suggest early viewing will be necessary.