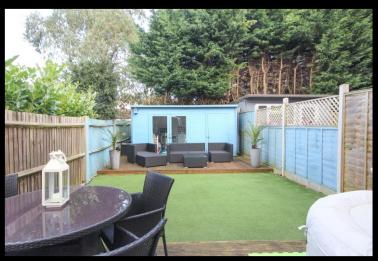

Additional benefits of the property include ample driveway parking, an additional allocated parking space and a low maintenance rear garden featuring a decked seating area and large timber summer house/storage shed. The current owners have subjected the property to a programme of improvements and in our opinion it's presented to a high standard of decorative order. To fully appreciate the location and accommodation on offer, Brantons suggest early viewing will be necessary.

#### **Features**

- \*NO FORWARD CHAIN\*
- Modern End Of Terrace House
- Two Double Bedrooms

Information

- Lounge-Diner
- Modern Kitchen With Integral Appliances

- Contemporary Bathroom
- Driveway Parking for Three Cars & Further Allocated Parking
- Low Maintenance Rear Garden
- Timber Storage Shed & Summer House