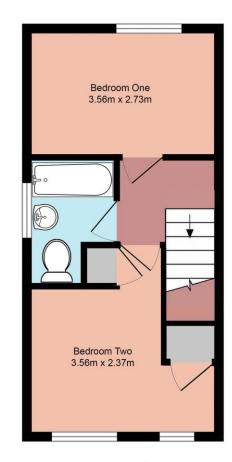

#### Accommodation

Lounge-Diner 14' 10" x 11' 8" (4.51m x 3.56m)

Kitchen 9' 11" x 5' 5" (3.02m x 1.65m)

Bedroom One 11' 8" x 8' 11" (3.56m x 2.73m)

Bedroom Two 11' 8" x 7' 9" (3.56m x 2.37m)

Bathroom 7' 10" x 5' 5" (2.39m x 1.66m)

## **Property**

Brantons Independent Estate Agents are pleased to present for sale this modern end of terrace house situated in a quiet cul-de-sac location within a popular residential area of Totton. The ground floor layout is comprised of a lounge-diner with glazed external door and a modern kitchen. The first floor accommodation consists of two double bedrooms with the master benefiting from fitted wardrobes and from the landing there is a contemporary family sized bathroom.