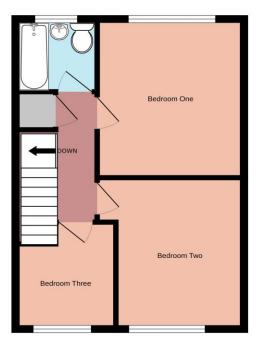

## brantons

Ground Floor

1st Floor

| Accommodation                                                                                                                                                                                                                                                                                                           |                                          | Directions                                                                                                                                                                                                                                                                                                                                                                                                                                                                                                                                                             |                                                                                                                            |
|-------------------------------------------------------------------------------------------------------------------------------------------------------------------------------------------------------------------------------------------------------------------------------------------------------------------------|------------------------------------------|------------------------------------------------------------------------------------------------------------------------------------------------------------------------------------------------------------------------------------------------------------------------------------------------------------------------------------------------------------------------------------------------------------------------------------------------------------------------------------------------------------------------------------------------------------------------|----------------------------------------------------------------------------------------------------------------------------|
| Lounge-Diner 23' 9'' x 10' 9'' (7.24m x 3.27m) Narrowing To<br>7'11" (2.42m)<br>Kitchen 10' 5'' x 8' 7'' (3.18m x 2.61m)<br>Bedroom One 11' 11'' x 10' 5'' (3.62m x 3.18m)<br>Bedroom Two 11' 6'' x 9' 5'' (3.51m x 2.88m)<br>Bedroom Three 8' 2'' x 7' 3'' (2.50m x 2.20m)<br>Bathroom 5' 7'' x 6' 1'' (1.69m x 1.86m) |                                          | From our office head south on Salisbury Road/A36. At the<br>roundabout take the third exit onto Ringwood Road /A336. At<br>the roundabout take the first exit onto Maynard Road and<br>continue on Junction Road going through the train gates. At<br>the junction with Rumbridge St turn left then immediately right<br>on to Eling Lane. Take the second right onto Rose Road. Take<br>the second right into Bartram Road. Join the A35 and at the<br>roundabout take the second exit. Take the second left onto<br>Spicers Hill and turn left again onto The Drive. |                                                                                                                            |
| Property                                                                                                                                                                                                                                                                                                                |                                          | Energy Performance                                                                                                                                                                                                                                                                                                                                                                                                                                                                                                                                                     |                                                                                                                            |
| Brantons Independent Estate Agents are pleased to offer for sale this mid-terrace family home situated within the popular residential area of Hounsdown. The ground floor layout consists of a spacious lounge-<br>diner and a modern kitchen.                                                                          |                                          | Energy performance certificate (EPC) - Find an energy certificate - GOV.UK<br>Energy performance certificate<br>(EPC)                                                                                                                                                                                                                                                                                                                                                                                                                                                  |                                                                                                                            |
| The first floor accommodation is comprised of three bedrooms and there is also a family bathroom. Additional benefits of the property include a garage in a near by block and an enclosed rear garden with gated rear access.                                                                                           |                                          | Totion<br>SOUTHAMPTON                                                                                                                                                                                                                                                                                                                                                                                                                                                                                                                                                  | Energy rating                                                                                                              |
| The location provides easy access to the preferred schools, transport links and local amenities. No forward chain is offered and Brantons are sure that an early viewing will be essential to avoid any later disappointment.                                                                                           |                                          |                                                                                                                                                                                                                                                                                                                                                                                                                                                                                                                                                                        | and ber                                                                                                                    |
| Features                                                                                                                                                                                                                                                                                                                |                                          | Valid until                                                                                                                                                                                                                                                                                                                                                                                                                                                                                                                                                            |                                                                                                                            |
| <ul> <li>***No Forward Chain Offered***</li> </ul>                                                                                                                                                                                                                                                                      | Family Bathroom                          | Property type                                                                                                                                                                                                                                                                                                                                                                                                                                                                                                                                                          | NV<br>NV                                                                                                                   |
| Mid-Terrace Family Home                                                                                                                                                                                                                                                                                                 | Garage In A Block                        | Total floor area                                                                                                                                                                                                                                                                                                                                                                                                                                                                                                                                                       | N                                                                                                                          |
| Three Bedrooms                                                                                                                                                                                                                                                                                                          | <ul> <li>Enclosed Rear Garden</li> </ul> | - OV                                                                                                                                                                                                                                                                                                                                                                                                                                                                                                                                                                   |                                                                                                                            |
| <ul> <li>Spacious Lounge-Diner</li> </ul>                                                                                                                                                                                                                                                                               | Popular Residential Area                 | Rules on letting this property                                                                                                                                                                                                                                                                                                                                                                                                                                                                                                                                         |                                                                                                                            |
| <ul> <li>Modern Kitchen</li> </ul>                                                                                                                                                                                                                                                                                      | Foxhills & Hounsdown Schools Catchments  | Properties can be realed if they have a where y rating from A to                                                                                                                                                                                                                                                                                                                                                                                                                                                                                                       | ) E.<br>tion has been registered. You can read <u>guidance for landlords</u>                                               |
| Information                                                                                                                                                                                                                                                                                                             | Distances                                | in the property of the of a simplions (https://www.gov.uk/gudance/c<br>standard in vord-gamee).                                                                                                                                                                                                                                                                                                                                                                                                                                                                        | duri has been registered, fod can read galaanice he landonsa<br>omestic-private-rented-property-minimum-energy-efficiency- |
| Local Authority: NFDC                                                                                                                                                                                                                                                                                                   | Motorway: 3.0 miles                      | Energy Licient rating for this property                                                                                                                                                                                                                                                                                                                                                                                                                                                                                                                                |                                                                                                                            |
| Council Tax Band: B                                                                                                                                                                                                                                                                                                     | Southampton Airport: 10.2 miles          | See how to improve this property's energy performance.                                                                                                                                                                                                                                                                                                                                                                                                                                                                                                                 |                                                                                                                            |
| Tenure Type: Freehold                                                                                                                                                                                                                                                                                                   | Southampton City Centre: 1.1 miles       |                                                                                                                                                                                                                                                                                                                                                                                                                                                                                                                                                                        |                                                                                                                            |
| School Catchments Infant: Eling                                                                                                                                                                                                                                                                                         | New Forest Park Boundary: 1.0 miles      |                                                                                                                                                                                                                                                                                                                                                                                                                                                                                                                                                                        |                                                                                                                            |
| Junior: Foxhills                                                                                                                                                                                                                                                                                                        | Train Stations Ashurst: 2.3 miles        |                                                                                                                                                                                                                                                                                                                                                                                                                                                                                                                                                                        |                                                                                                                            |
| Senior: Hounsdown                                                                                                                                                                                                                                                                                                       | Totton: 2.3 miles                        | https://find-energy-certificate.digital.communities.gov.uk/energy-certificate                                                                                                                                                                                                                                                                                                                                                                                                                                                                                          |                                                                                                                            |