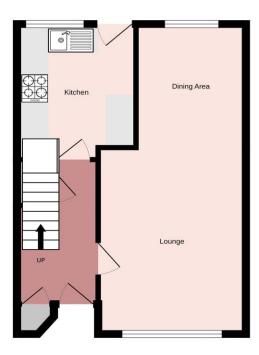

## brantons

Ground Floor

1st Floor

| Accommodation                                                                                                                                                                                                                                                                                                           |                                          | Directions                                                                                                                                                                                                                                                                                                                                                                                                                                                                                                                                                             |                                                                                                                            |
|-------------------------------------------------------------------------------------------------------------------------------------------------------------------------------------------------------------------------------------------------------------------------------------------------------------------------|------------------------------------------|------------------------------------------------------------------------------------------------------------------------------------------------------------------------------------------------------------------------------------------------------------------------------------------------------------------------------------------------------------------------------------------------------------------------------------------------------------------------------------------------------------------------------------------------------------------------|----------------------------------------------------------------------------------------------------------------------------|
| Lounge-Diner 23' 9'' x 10' 9'' (7.24m x 3.27m) Narrowing To<br>7'11" (2.42m)<br>Kitchen 10' 5'' x 8' 7'' (3.18m x 2.61m)<br>Bedroom One 11' 11'' x 10' 5'' (3.62m x 3.18m)<br>Bedroom Two 11' 6'' x 9' 5'' (3.51m x 2.88m)<br>Bedroom Three 8' 2'' x 7' 3'' (2.50m x 2.20m)<br>Bathroom 5' 7'' x 6' 1'' (1.69m x 1.86m) |                                          | From our office head south on Salisbury Road/A36. At the<br>roundabout take the third exit onto Ringwood Road /A336. At<br>the roundabout take the first exit onto Maynard Road and<br>continue on Junction Road going through the train gates. At<br>the junction with Rumbridge St turn left then immediately right<br>on to Eling Lane. Take the second right onto Rose Road. Take<br>the second right into Bartram Road. Join the A35 and at the<br>roundabout take the second exit. Take the second left onto<br>Spicers Hill and turn left again onto The Drive. |                                                                                                                            |
| Property                                                                                                                                                                                                                                                                                                                |                                          | Energy Performance                                                                                                                                                                                                                                                                                                                                                                                                                                                                                                                                                     |                                                                                                                            |
| Brantons Independent Estate Agents are pleased to offer for sale this mid-terrace family home situated within the popular residential area of Hounsdown. The ground floor layout consists of a spacious lounge-<br>diner and a modern kitchen.                                                                          |                                          | Energy performance certificate (EPC) - Find an energy certificate - GOV.UK<br>Energy performance certificate<br>(EPC)                                                                                                                                                                                                                                                                                                                                                                                                                                                  |                                                                                                                            |
| The first floor accommodation is comprised of three bedrooms and there is also a family bathroom. Additional benefits of the property include a garage in a near by block and an enclosed rear garden with gated rear access.                                                                                           |                                          | Totion<br>SOUTHAMPTON                                                                                                                                                                                                                                                                                                                                                                                                                                                                                                                                                  | Energy rating                                                                                                              |
| The location provides easy access to the preferred schools, transport links and local amenities. No forward chain is offered and Brantons are sure that an early viewing will be essential to avoid any later disappointment.                                                                                           |                                          |                                                                                                                                                                                                                                                                                                                                                                                                                                                                                                                                                                        | and ber                                                                                                                    |
| Features                                                                                                                                                                                                                                                                                                                |                                          | Valid until                                                                                                                                                                                                                                                                                                                                                                                                                                                                                                                                                            |                                                                                                                            |
| <ul> <li>***No Forward Chain Offered***</li> </ul>                                                                                                                                                                                                                                                                      | Family Bathroom                          | Property type                                                                                                                                                                                                                                                                                                                                                                                                                                                                                                                                                          | NV<br>NV                                                                                                                   |
| Mid-Terrace Family Home                                                                                                                                                                                                                                                                                                 | Garage In A Block                        | Total floor area                                                                                                                                                                                                                                                                                                                                                                                                                                                                                                                                                       | N                                                                                                                          |
| Three Bedrooms                                                                                                                                                                                                                                                                                                          | <ul> <li>Enclosed Rear Garden</li> </ul> | - OV                                                                                                                                                                                                                                                                                                                                                                                                                                                                                                                                                                   |                                                                                                                            |
| <ul> <li>Spacious Lounge-Diner</li> </ul>                                                                                                                                                                                                                                                                               | Popular Residential Area                 | Rules on letting this property                                                                                                                                                                                                                                                                                                                                                                                                                                                                                                                                         |                                                                                                                            |
| <ul> <li>Modern Kitchen</li> </ul>                                                                                                                                                                                                                                                                                      | Foxhills & Hounsdown Schools Catchments  | Properties can be realed if they have a where y rating from A to                                                                                                                                                                                                                                                                                                                                                                                                                                                                                                       | ) E.<br>tion has been registered. You can read <u>guidance for landlords</u>                                               |
| Information                                                                                                                                                                                                                                                                                                             | Distances                                | in the property of the of a simplions (https://www.gov.uk/gudance/c<br>standard in vord-gamee).                                                                                                                                                                                                                                                                                                                                                                                                                                                                        | duri has been registered, fod can read galaanice he landonsa<br>omestic-private-rented-property-minimum-energy-efficiency- |
| Local Authority: NFDC                                                                                                                                                                                                                                                                                                   | Motorway: 3.0 miles                      | Energy Licient rating for this property                                                                                                                                                                                                                                                                                                                                                                                                                                                                                                                                |                                                                                                                            |
| Council Tax Band: B                                                                                                                                                                                                                                                                                                     | Southampton Airport: 10.2 miles          | See how to improve this property's energy performance.                                                                                                                                                                                                                                                                                                                                                                                                                                                                                                                 |                                                                                                                            |
| Tenure Type: Freehold                                                                                                                                                                                                                                                                                                   | Southampton City Centre: 1.1 miles       |                                                                                                                                                                                                                                                                                                                                                                                                                                                                                                                                                                        |                                                                                                                            |
| School Catchments Infant: Eling                                                                                                                                                                                                                                                                                         | New Forest Park Boundary: 1.0 miles      |                                                                                                                                                                                                                                                                                                                                                                                                                                                                                                                                                                        |                                                                                                                            |
| Junior: Foxhills                                                                                                                                                                                                                                                                                                        | Train Stations Ashurst: 2.3 miles        |                                                                                                                                                                                                                                                                                                                                                                                                                                                                                                                                                                        |                                                                                                                            |
| Senior: Hounsdown                                                                                                                                                                                                                                                                                                       | Totton: 2.3 miles                        | https://find-energy-certificate.digital.communities.gov.uk/energy-certificate                                                                                                                                                                                                                                                                                                                                                                                                                                                                                          |                                                                                                                            |