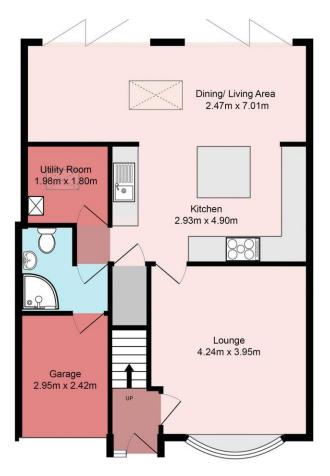

## brantons

Ground Floor 69.7 sq.m. approx. 1st Floor 35.2 sq.m. approx.

| Accommodation                                                                                                                                                                                                                                                                                                                                                                                                                                                                                                                                                                                                                                                                                                                                                                                                                                                                                                                                                                                                                                                                                                                                                                                                                                  |                                                                                                                                                      |                                                                                                                                                                                                                                                                                                                                                                                                                                                            | Directions                                                                                                                                                                                                                                                                                                                                       |                                                                                                                                                                                                                                                                                                                                             |
|------------------------------------------------------------------------------------------------------------------------------------------------------------------------------------------------------------------------------------------------------------------------------------------------------------------------------------------------------------------------------------------------------------------------------------------------------------------------------------------------------------------------------------------------------------------------------------------------------------------------------------------------------------------------------------------------------------------------------------------------------------------------------------------------------------------------------------------------------------------------------------------------------------------------------------------------------------------------------------------------------------------------------------------------------------------------------------------------------------------------------------------------------------------------------------------------------------------------------------------------|------------------------------------------------------------------------------------------------------------------------------------------------------|------------------------------------------------------------------------------------------------------------------------------------------------------------------------------------------------------------------------------------------------------------------------------------------------------------------------------------------------------------------------------------------------------------------------------------------------------------|--------------------------------------------------------------------------------------------------------------------------------------------------------------------------------------------------------------------------------------------------------------------------------------------------------------------------------------------------|---------------------------------------------------------------------------------------------------------------------------------------------------------------------------------------------------------------------------------------------------------------------------------------------------------------------------------------------|
| Lounge 13' 11" x 13' 0" (4.24m x 3.95m)<br>Kitchen 9' 7" x 16' 1" (2.93m x 4.90m)<br>Dining/ Living Area 8' 1" x 23' 0" (2.47m x 7.01m)<br>Utility Room 6' 6" x 5' 11" (1.98m x 1.80m)<br>Shower Room 7' 1" x 7' 5" (2.16m x 2.25m) Maximum<br>Bedroom One 13' 3" x 8' 10" (4.05m x 2.69m) Into Wardrobe<br>Bedroom Two 8' 10" x 9' 5" (2.69m x 2.87m) Plus Wardrobe                                                                                                                                                                                                                                                                                                                                                                                                                                                                                                                                                                                                                                                                                                                                                                                                                                                                           |                                                                                                                                                      | Bedroom Three 8' 11'' x 7' 2'' (2.72m x 2.18m) Maximum<br>Bathroom 6' 3'' x 6' 6'' (1.91m x 1.97m)<br>Garage 9' 8'' x 7' 11'' (2.95m x 2.42m)                                                                                                                                                                                                                                                                                                              | 1) From our office, turn right onto the roundabout and take<br>the third exit onto Ringwood Road. 2) Continue along<br>Ringwood Road for approximately 1.4 miles until you reach<br>the second roundabout. 3) Take the third exit onto Crabbs<br>Way. 4) Take the first right onto Strides Way. 5) Take the<br>third right onto Coriander Drive. |                                                                                                                                                                                                                                                                                                                                             |
| Property                                                                                                                                                                                                                                                                                                                                                                                                                                                                                                                                                                                                                                                                                                                                                                                                                                                                                                                                                                                                                                                                                                                                                                                                                                       |                                                                                                                                                      |                                                                                                                                                                                                                                                                                                                                                                                                                                                            | Energy Performance                                                                                                                                                                                                                                                                                                                               |                                                                                                                                                                                                                                                                                                                                             |
| Brantons Independent Estate Agents are proud to present to the market this extended detached family home situated within a sought after cul-de-sac location in West Totton. The ground floor layout is comprised of a lounge and an impressive open-plan kitchen-diner with central preparation island, integrated appliances and an enviable dining/living space with a vaulted ceiling that features a Velux window and two bi-fold patio doors making it an ideal space to entertain especially during the summer months. Furthermore, there is a utility room, and a downstairs shower room. The first floor accommodation consists of three bedrooms which all benefit from built in wardrobes, and from the landing there is a family bathroom. The front of the property provides ample driveway parking that leads to a garage (please note that the garage has been partially converted to create the shower room - see the floor plan for measurements and more detail). At the rear is a garden that enjoys a good degree of privacy and seclusion and is mainly laid to lawn with patio seating area. We believe that to fully appreciate the location and modern style of living, an early internal inspection is highly advised. |                                                                                                                                                      |                                                                                                                                                                                                                                                                                                                                                                                                                                                            | Totion<br>SOLTHAMPTON<br>SOLTAMPTON<br>SOLOG 8       Energy rating<br>C         Property type       I         Total floor area       S         Rules on letting this property       Property rating from A                                                                                                                                       | Valid until: 19 June 2029<br>Certificate number:<br>Detached house<br>10 square metres                                                                                                                                                                                                                                                      |
| Features                                                                                                                                                                                                                                                                                                                                                                                                                                                                                                                                                                                                                                                                                                                                                                                                                                                                                                                                                                                                                                                                                                                                                                                                                                       |                                                                                                                                                      |                                                                                                                                                                                                                                                                                                                                                                                                                                                            | You can read guidance for landlords on the regulations and exemptions (https://www.gov.uk/guidance/domestic-<br>private-rented-property-minimum-energy-efficiency-standard-landlord-guidance).                                                                                                                                                   |                                                                                                                                                                                                                                                                                                                                             |
| <ul> <li>Extended Detached Family Home</li> <li>Three Bedrooms all Benefitting from Built in Wardrobes</li> <li>Spacious Lounge with Bay Window</li> <li>Impressive Open-Plan Kitchen-Diner Living Space</li> <li>Utility Room With Velux Window</li> </ul>                                                                                                                                                                                                                                                                                                                                                                                                                                                                                                                                                                                                                                                                                                                                                                                                                                                                                                                                                                                    |                                                                                                                                                      | <ul> <li>Downstairs Shower Room</li> <li>Family Bathroom</li> <li>Ample Driveway Parking</li> <li>Private Rear Garden Laid to Lawn &amp; Patio Seating</li> <li>Highly Sought After Cul-de-sac Location</li> </ul>                                                                                                                                                                                                                                         | potential energy     potential energy     This property's energy rating is C. It has the     potential to be B.     Properties get     and a score. T     lower your ene     efficiency.     For properties I     Score Energy rating     Current Potential     the average en                                                                   | The graph shows this property's current and<br>potential energy rating.<br>Properties get a rating from A (best) to G (worst)<br>and a score. The better the rating and score, the<br>lower your energy bills are likely to be.<br>For properties in England and Wales:<br>the average energy rating is D<br>the average energy score is 60 |
| Information                                                                                                                                                                                                                                                                                                                                                                                                                                                                                                                                                                                                                                                                                                                                                                                                                                                                                                                                                                                                                                                                                                                                                                                                                                    |                                                                                                                                                      | Distances                                                                                                                                                                                                                                                                                                                                                                                                                                                  | 55-68 D<br>39-54 E<br>21-38 F                                                                                                                                                                                                                                                                                                                    |                                                                                                                                                                                                                                                                                                                                             |
| Junior                                                                                                                                                                                                                                                                                                                                                                                                                                                                                                                                                                                                                                                                                                                                                                                                                                                                                                                                                                                                                                                                                                                                                                                                                                         | strict Council<br>: Hazel Wood<br>: Abbotswood<br>r: Hounsdown / Testwood                                                                            | Motorway: 2.5 miles<br>Southampton Airport: 10.6 miles<br>Southampton City Centre: 6.6 miles<br>New Forest Park Boundary: 0.5 miles<br>Train Stations Ashurst: 3.1 miles<br>Totton: 1.9 miles                                                                                                                                                                                                                                                              | 1.20 G                                                                                                                                                                                                                                                                                                                                           |                                                                                                                                                                                                                                                                                                                                             |
| While we endeavour to make our sales particula<br>contemplating travelling some distance to view t<br>of the equipment or appliances in this property, a                                                                                                                                                                                                                                                                                                                                                                                                                                                                                                                                                                                                                                                                                                                                                                                                                                                                                                                                                                                                                                                                                       | rs fair, accurate and reliable, they are only a gr<br>he property. These approximate distances and<br>accordingly we strongly advise prospective buy | y Road, Totton, SO40 3HW   www.brantons.co<br>eneral guide to the property and, accordingly, if there is any point which is of particular importar<br>room sizes are only intended as general guidance. You must verify the dimensions carefully b<br>ers to commission their own survey or service report before finalising their offer to purchase. Th<br>ad by prospective buyers or tenants. Neither Brantons LLP nor any of its employees or agents l | nce to you please contact the office and we will be<br>efore ordering carpets or any built in furniture. Plea<br>nese particulars are issued in good faith but do not                                                                                                                                                                            | pleased to check it for you, especially if you are<br>se note we have not tested the services or any<br>constitute representations of fact or form part of                                                                                                                                                                                  |