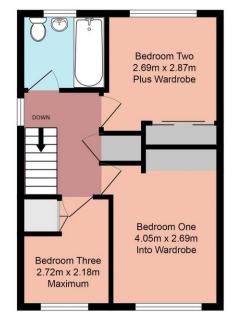

## brantons

Ground Floor 69.7 sq.m. approx. 1st Floor 35.2 sq.m. approx.

| Accommodation                                                                                                                                                                                                                                                                                                                                                                                                                                                                                                                                                                                                                                                                                                                                                                                                                                                                                                                                                                                                                                                                                                                                                                                                                                  |                                                                                                                                                      |                                                                                                                                                                                                                                                                                                                                                                                                                                                            | Directions                                                                                                                                                                                                                                                                                                                                       |                                                                                                                                                                                                                                                                                                                                             |
|------------------------------------------------------------------------------------------------------------------------------------------------------------------------------------------------------------------------------------------------------------------------------------------------------------------------------------------------------------------------------------------------------------------------------------------------------------------------------------------------------------------------------------------------------------------------------------------------------------------------------------------------------------------------------------------------------------------------------------------------------------------------------------------------------------------------------------------------------------------------------------------------------------------------------------------------------------------------------------------------------------------------------------------------------------------------------------------------------------------------------------------------------------------------------------------------------------------------------------------------|------------------------------------------------------------------------------------------------------------------------------------------------------|------------------------------------------------------------------------------------------------------------------------------------------------------------------------------------------------------------------------------------------------------------------------------------------------------------------------------------------------------------------------------------------------------------------------------------------------------------|--------------------------------------------------------------------------------------------------------------------------------------------------------------------------------------------------------------------------------------------------------------------------------------------------------------------------------------------------|---------------------------------------------------------------------------------------------------------------------------------------------------------------------------------------------------------------------------------------------------------------------------------------------------------------------------------------------|
| Lounge 13' 11" x 13' 0" (4.24m x 3.95m)<br>Kitchen 9' 7" x 16' 1" (2.93m x 4.90m)<br>Dining/ Living Area 8' 1" x 23' 0" (2.47m x 7.01m)<br>Utility Room 6' 6" x 5' 11" (1.98m x 1.80m)<br>Shower Room 7' 1" x 7' 5" (2.16m x 2.25m) Maximum<br>Bedroom One 13' 3" x 8' 10" (4.05m x 2.69m) Into Wardrobe<br>Bedroom Two 8' 10" x 9' 5" (2.69m x 2.87m) Plus Wardrobe                                                                                                                                                                                                                                                                                                                                                                                                                                                                                                                                                                                                                                                                                                                                                                                                                                                                           |                                                                                                                                                      | Bedroom Three 8' 11'' x 7' 2'' (2.72m x 2.18m) Maximum<br>Bathroom 6' 3'' x 6' 6'' (1.91m x 1.97m)<br>Garage 9' 8'' x 7' 11'' (2.95m x 2.42m)                                                                                                                                                                                                                                                                                                              | 1) From our office, turn right onto the roundabout and take<br>the third exit onto Ringwood Road. 2) Continue along<br>Ringwood Road for approximately 1.4 miles until you reach<br>the second roundabout. 3) Take the third exit onto Crabbs<br>Way. 4) Take the first right onto Strides Way. 5) Take the<br>third right onto Coriander Drive. |                                                                                                                                                                                                                                                                                                                                             |
| Property                                                                                                                                                                                                                                                                                                                                                                                                                                                                                                                                                                                                                                                                                                                                                                                                                                                                                                                                                                                                                                                                                                                                                                                                                                       |                                                                                                                                                      |                                                                                                                                                                                                                                                                                                                                                                                                                                                            | Energy Performance                                                                                                                                                                                                                                                                                                                               |                                                                                                                                                                                                                                                                                                                                             |
| Brantons Independent Estate Agents are proud to present to the market this extended detached family home situated within a sought after cul-de-sac location in West Totton. The ground floor layout is comprised of a lounge and an impressive open-plan kitchen-diner with central preparation island, integrated appliances and an enviable dining/living space with a vaulted ceiling that features a Velux window and two bi-fold patio doors making it an ideal space to entertain especially during the summer months. Furthermore, there is a utility room, and a downstairs shower room. The first floor accommodation consists of three bedrooms which all benefit from built in wardrobes, and from the landing there is a family bathroom. The front of the property provides ample driveway parking that leads to a garage (please note that the garage has been partially converted to create the shower room - see the floor plan for measurements and more detail). At the rear is a garden that enjoys a good degree of privacy and seclusion and is mainly laid to lawn with patio seating area. We believe that to fully appreciate the location and modern style of living, an early internal inspection is highly advised. |                                                                                                                                                      |                                                                                                                                                                                                                                                                                                                                                                                                                                                            | Totion<br>SOLTHAMPTON<br>SOLTAMPTON<br>SOLOG 8       Energy rating<br>C         Property type       I         Total floor area       S         Rules on letting this property       Property rating from A                                                                                                                                       | Valid until: 19 June 2029<br>Certificate number:<br>Detached house<br>10 square metres                                                                                                                                                                                                                                                      |
| Features                                                                                                                                                                                                                                                                                                                                                                                                                                                                                                                                                                                                                                                                                                                                                                                                                                                                                                                                                                                                                                                                                                                                                                                                                                       |                                                                                                                                                      |                                                                                                                                                                                                                                                                                                                                                                                                                                                            | You can read guidance for landlords on the regulations and exemptions (https://www.gov.uk/guidance/domestic-<br>private-rented-property-minimum-energy-efficiency-standard-landlord-guidance).                                                                                                                                                   |                                                                                                                                                                                                                                                                                                                                             |
| <ul> <li>Extended Detached Family Home</li> <li>Three Bedrooms all Benefitting from Built in Wardrobes</li> <li>Spacious Lounge with Bay Window</li> <li>Impressive Open-Plan Kitchen-Diner Living Space</li> <li>Utility Room With Velux Window</li> </ul>                                                                                                                                                                                                                                                                                                                                                                                                                                                                                                                                                                                                                                                                                                                                                                                                                                                                                                                                                                                    |                                                                                                                                                      | <ul> <li>Downstairs Shower Room</li> <li>Family Bathroom</li> <li>Ample Driveway Parking</li> <li>Private Rear Garden Laid to Lawn &amp; Patio Seating</li> <li>Highly Sought After Cul-de-sac Location</li> </ul>                                                                                                                                                                                                                                         | potential energy     potential energy     This property's energy rating is C. It has the     potential to be B.     Properties get     and a score. T     lower your ene     efficiency.     For properties I     Score Energy rating     Current Potential     the average en                                                                   | The graph shows this property's current and<br>potential energy rating.<br>Properties get a rating from A (best) to G (worst)<br>and a score. The better the rating and score, the<br>lower your energy bills are likely to be.<br>For properties in England and Wales:<br>the average energy rating is D<br>the average energy score is 60 |
| Information                                                                                                                                                                                                                                                                                                                                                                                                                                                                                                                                                                                                                                                                                                                                                                                                                                                                                                                                                                                                                                                                                                                                                                                                                                    |                                                                                                                                                      | Distances                                                                                                                                                                                                                                                                                                                                                                                                                                                  | 55-68 D<br>39-54 E<br>21-38 F                                                                                                                                                                                                                                                                                                                    |                                                                                                                                                                                                                                                                                                                                             |
| Junior                                                                                                                                                                                                                                                                                                                                                                                                                                                                                                                                                                                                                                                                                                                                                                                                                                                                                                                                                                                                                                                                                                                                                                                                                                         | strict Council<br>: Hazel Wood<br>: Abbotswood<br>r: Hounsdown / Testwood                                                                            | Motorway: 2.5 miles<br>Southampton Airport: 10.6 miles<br>Southampton City Centre: 6.6 miles<br>New Forest Park Boundary: 0.5 miles<br>Train Stations Ashurst: 3.1 miles<br>Totton: 1.9 miles                                                                                                                                                                                                                                                              | 1.20 G                                                                                                                                                                                                                                                                                                                                           |                                                                                                                                                                                                                                                                                                                                             |
| While we endeavour to make our sales particula<br>contemplating travelling some distance to view t<br>of the equipment or appliances in this property, a                                                                                                                                                                                                                                                                                                                                                                                                                                                                                                                                                                                                                                                                                                                                                                                                                                                                                                                                                                                                                                                                                       | rs fair, accurate and reliable, they are only a gr<br>he property. These approximate distances and<br>accordingly we strongly advise prospective buy | y Road, Totton, SO40 3HW   www.brantons.co<br>eneral guide to the property and, accordingly, if there is any point which is of particular importar<br>room sizes are only intended as general guidance. You must verify the dimensions carefully b<br>ers to commission their own survey or service report before finalising their offer to purchase. Th<br>ad by prospective buyers or tenants. Neither Brantons LLP nor any of its employees or agents l | nce to you please contact the office and we will be<br>efore ordering carpets or any built in furniture. Plea<br>nese particulars are issued in good faith but do not                                                                                                                                                                            | pleased to check it for you, especially if you are<br>se note we have not tested the services or any<br>constitute representations of fact or form part of                                                                                                                                                                                  |