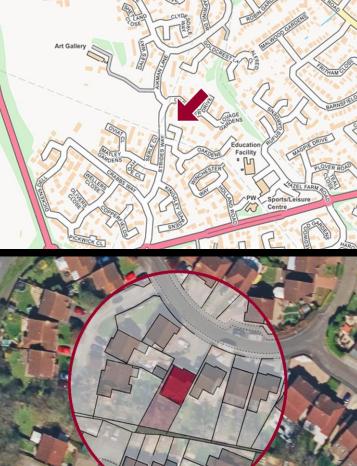

## 34, Coriander Drive, Totton, SO40 8FS £425,000

## brantons









Ground Floor 69.7 sq.m. approx. 1st Floor 35.2 sq.m. approx.

| Accommodation