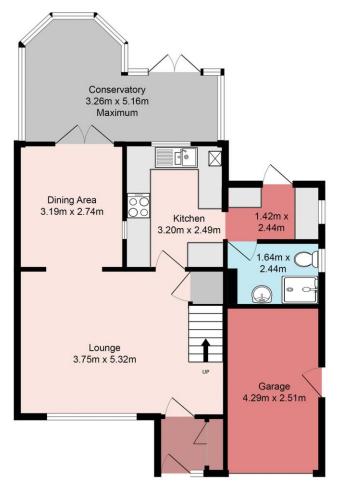

### Accommodation

Lounge 12' 4" x 17' 5" (3.75m x 5.32m)

Dining Area 10' 6" x 9' 0" (3.19m x 2.74m)

Conservatory 10' 8" x 16' 11" (3.26m x 5.16m) Maximum

Kitchen 10' 6" x 8' 2" (3.20m x 2.49m)

Utility Room 4' 8" x 8' 0" (1.42m x 2.44m)

Shower Room 5' 5" x 8' 0" (1.64m x 2.44m)

Garage 14' 1" x 8' 3" (4.29m x 2.51m)

Bedroom One  $\phantom{0}$  12' 2"  $\phantom{0}$  2" 7" (3.72m  $\phantom{0}$  2.91m) Plus

Wardrobes

Bedroom Two 8' 9" x 10' 2" (2.66m x 3.11m)