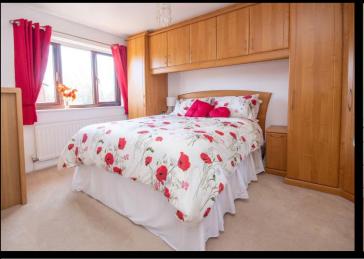

Shower Room 5' 5" x 8' 0" (1.64m x 2.44m)

Garage 14' 1" x 8' 3" (4.29m x 2.51m)

Bedroom One  $\phantom{0}$  12' 2"  $\phantom{0}$  2" 7" (3.72m  $\phantom{0}$  2.91m) Plus

Wardrobes

Bedroom Two 8' 9" x 10' 2" (2.66m x 3.11m)

Bedroom Three 8' 3" x 7' 7" (2.51m x 2.31m)

Bathroom 5' 6" x 6' 10" (1.67m x 2.08m)