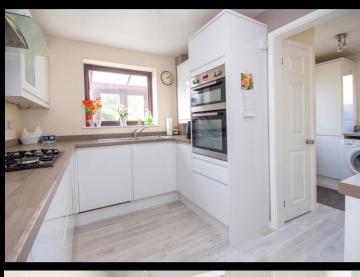

### Accommodation

Lounge 12' 4" x 17' 5" (3.75m x 5.32m)

Dining Area 10' 6" x 9' 0" (3.19m x 2.74m)

Conservatory 10' 8" x 16' 11" (3.26m x 5.16m) Maximum

Kitchen 10' 6" x 8' 2" (3.20m x 2.49m)

Utility Room 4' 8" x 8' 0" (1.42m x 2.44m)

### **Property**

Brantons Independent Estate Agents are proud to present to the market this spacious link detached family home situated in a desirable cul-de-sac within the highly regarded residential area of West Totton. The ground floor layout is comprised of an entrance porch leading to; a lounge, open-plan dining area with French doors, modern kitchen, utility room with glazed external door, and a shower room. The first floor accommodation consists of three bedrooms with the master benefting from the use of built in wardrobes and from the landing there is also a family sized bathroom.

#### **Features**

- \*NO FORWARD CHAIN\*
- Link Detached Family Home
- Spacious Lounge
- Open Plan Dining Area With French Doors
- Sizable Conservatory

- Modern Kitchen & Useful Utility Space
- Downstairs Shower Room
- Family Bathroom
- Driveway Parking Leading to Garage
- Highly Sought After Cul-de-sac Location