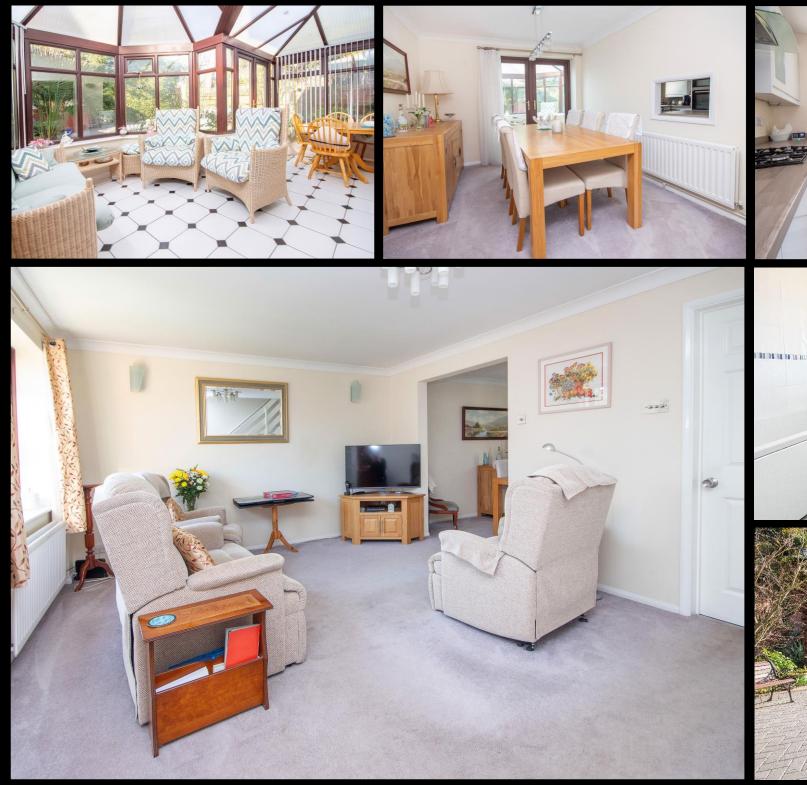

### Accommodation

Lounge 12' 4" x 17' 5" (3.75m x 5.32m)

Dining Area 10' 6" x 9' 0" (3.19m x 2.74m)

Conservatory 10' 8" x 16' 11" (3.26m x 5.16m) Maximum

Kitchen 10' 6" x 8' 2" (3.20m x 2.49m)

Utility Room 4' 8" x 8' 0" (1.42m x 2.44m)

### **Property**

Brantons Independent Estate Agents are proud to present to the market this spacious link detached family home situated in a desirable cul-de-sac within the highly regarded residential area of West Totton. The ground floor layout is comprised of an entrance porch leading to; a lounge, open-plan dining area with French doors, modern kitchen, utility room with glazed external door, and a shower room. The first floor accommodation consists of three bedrooms with the master benefting from the use of built in wardrobes and from the landing there is also a family sized bathroom.

Additional features of the property include an ample amount of recently relaid driveway parking that leads to a garage and at the rear is a beautifully presented and private garden that is laid to lawn with patio and block paved seating areas and a timber summer house. The property is neutrally decorated throughout which gives a 'light and airy' feel and in our opinion the property is immaculately presented thus allowing any potential purchaser the ability to move straight in. No forward chain is offered and Brantons are sure that an early internal inspection is essential to fully appreciate the location and accommodation on offer.

#### **Features**

- \*NO FORWARD CHAIN\*
- Link Detached Family Home
- Spacious Lounge
- Open Plan Dining Area With French Doors
- Sizable Conservatory

- Modern Kitchen & Useful Utility Space
- Downstairs Shower Room
- Family Bathroom
- Driveway Parking Leading to Garage
- Highly Sought After Cul-de-sac Location