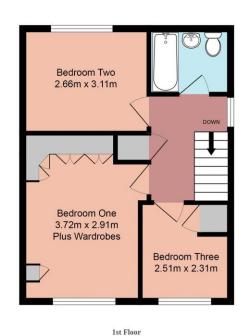

Shower Room 5' 5" x 8' 0" (1.64m x 2.44m)

Garage 14' 1" x 8' 3" (4.29m x 2.51m)

Bedroom One  $\phantom{0}$  12' 2"  $\phantom{0}$  2" 7" (3.72m  $\phantom{0}$  2.91m) Plus

Wardrobes

Bedroom Two 8' 9" x 10' 2" (2.66m x 3.11m)

Bedroom Three 8' 3" x 7' 7" (2.51m x 2.31m)

Bathroom 5' 6" x 6' 10" (1.67m x 2.08m)