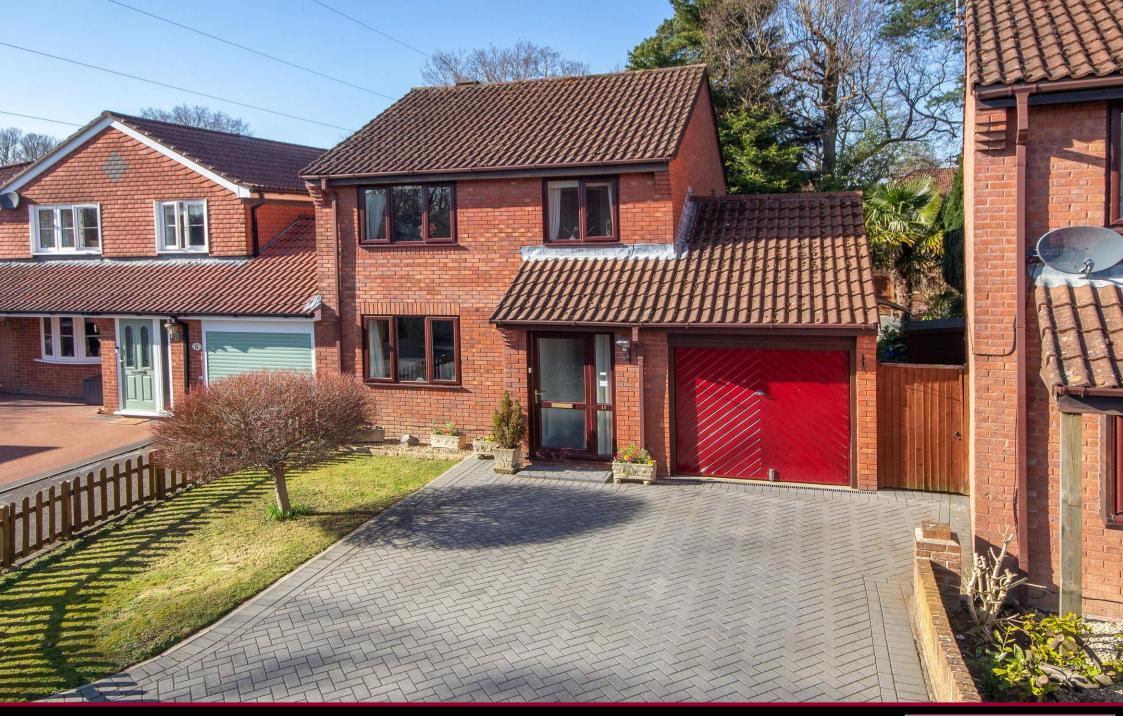

15, Redwood Gardens, Totton, SO40 8SY £395,000

brantons

PW Sports/Leisure

Lower Larches EAST

**Ground Floor** 

### **Property**

Brantons Independent Estate Agents are proud to present to the market this spacious link detached family home situated in a desirable cul-de-sac within the highly regarded residential area of West Totton. The ground floor layout is comprised of an entrance porch leading to; a lounge, open-plan dining area with French doors, modern kitchen, utility room with glazed external door, and a shower room. The first floor accommodation consists of three bedrooms with the master benefting from the use of built in wardrobes and from the landing there is also a family sized bathroom.

Additional features of the property include an ample amount of recently relaid driveway parking that leads to a garage and at the rear is a beautifully presented and private garden that is laid to lawn with patio and block paved seating areas and a timber summer house. The property is neutrally decorated throughout which gives a 'light and airy' feel and in our opinion the property is immaculately presented thus allowing any potential purchaser the ability to move straight in. No forward chain is offered and Brantons are sure that an early internal inspection is essential to fully appreciate the location and accommodation on offer.

#### **Features**

- \*NO FORWARD CHAIN\*
- Link Detached Family Home
- Spacious Lounge
- Open Plan Dining Area With French Doors
- Sizable Conservatory

- Modern Kitchen & Useful Utility Space
- Downstairs Shower Room
- Family Bathroom
- Driveway Parking Leading to Garage
- Highly Sought After Cul-de-sac Location