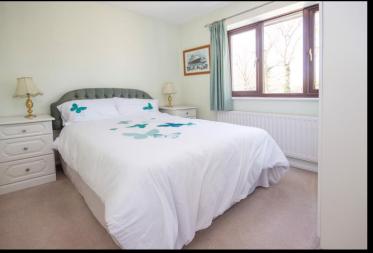

Shower Room 5' 5" x 8' 0" (1.64m x 2.44m)

Garage 14' 1" x 8' 3" (4.29m x 2.51m)

Bedroom One  $\phantom{0}$  12' 2"  $\phantom{0}$  2" 7" (3.72m  $\phantom{0}$  2.91m) Plus

Wardrobes

Bedroom Two 8' 9" x 10' 2" (2.66m x 3.11m)

Bedroom Three 8' 3" x 7' 7" (2.51m x 2.31m)

Bathroom 5' 6" x 6' 10" (1.67m x 2.08m)