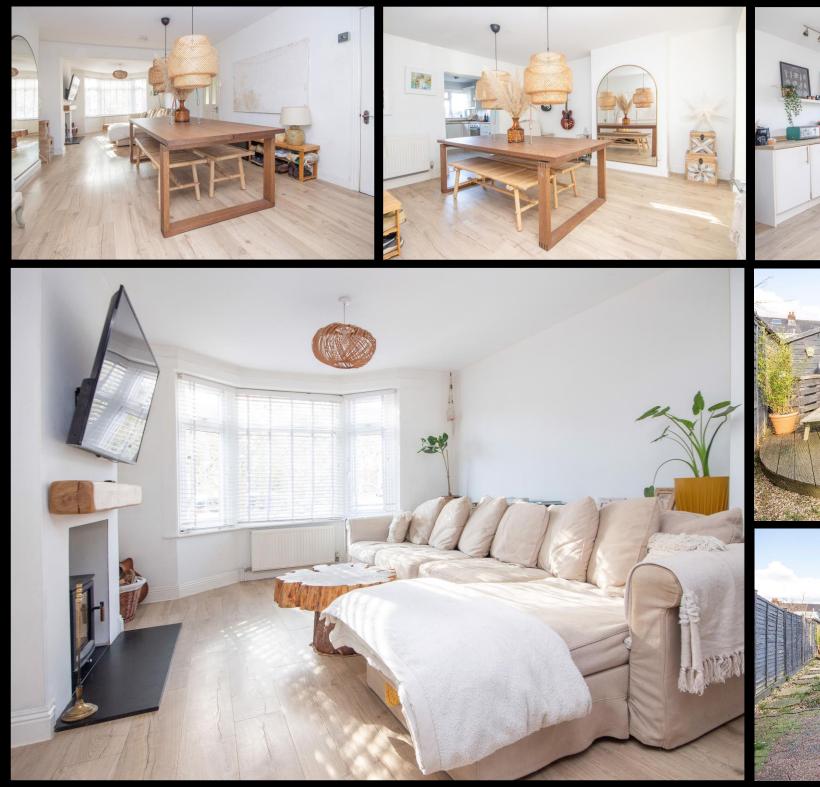

## Accommodation

Lounge  $11' 3'' \times 11' 11'' (3.44m \times 3.63m)$  Into Bay

Dining Area 13' 7" x 12' 2" (4.14m x 3.70m)

Kitchen 10' 0" x 13' 7" (3.04m x 4.14m)

Bedroom One 11' 7" x 15' 4" (3.53m x 4.68m) Into Bay

Bedroom Two 13' 11" x 10' 0" (4.23m x 3.04m)

Bathroom 10' 9" x 5' 5" (3.27m x 1.66m)

### **Property**

Brantons Independent Estate Agents are delighted to offer to the market this charming character residence situated in the beautiful residential area of Eling.

The ground floor layout is comprised of an entrance hall that leads to; a lounge with bay window and feature fireplace, open plan dining area with large storage cupboard, and a modern kitchen. The first floor accommodation consists of two generously proportioned bedrooms and from the landing there is a contemporary family bathroom.

#### **Features**

- Charming Character Home
- Two Generous Double Bedrooms
- Lounge With Bay Window & Feature Fireplace
- Open-Plan Dining Area
- Modern Kitchen

- Contemporary Family Sized Bathroom
- Private Enclosed Rear Garden With Gated Rear Access
- UPVC Double Glazing & Gas Central Heating
- Highly Sought After Residential Location
- Preferred School Catchments