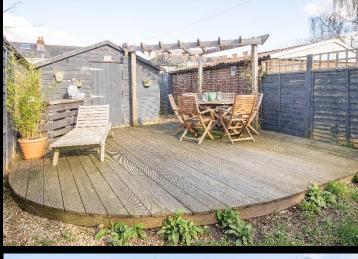

To the rear of the property is the garden which features patio and decked seating areas, and gated access. In our opinion the owners have the property presented to a high standard thus allowing any potential purchaser the ability to move straight in. The location is set within the preferred Foxhills & Hounsdown School catchments and is also within easy reach of picturesque walks. Brantons recommend an early viewing to avoid any later disappointment.

#### **Features**

- Charming Character Home
- Two Generous Double Bedrooms
- Lounge With Bay Window & Feature Fireplace
- Open-Plan Dining Area
- Modern Kitchen

- Contemporary Family Sized Bathroom
- Private Enclosed Rear Garden With Gated Rear Access
- UPVC Double Glazing & Gas Central Heating
- Highly Sought After Residential Location
- Preferred School Catchments