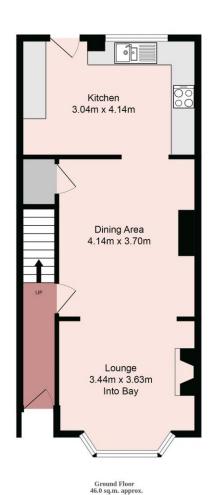

## Accommodation

Lounge  $11' 3'' \times 11' 11'' (3.44m \times 3.63m)$  Into Bay

Dining Area 13' 7" x 12' 2" (4.14m x 3.70m)

Kitchen 10' 0" x 13' 7" (3.04m x 4.14m)

Bedroom One 11' 7" x 15' 4" (3.53m x 4.68m) Into Bay