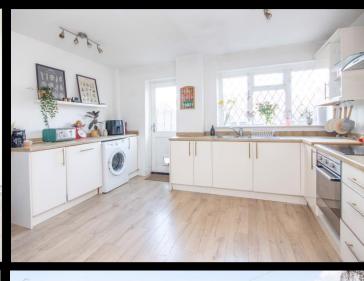

## Accommodation

Lounge  $11' 3'' \times 11' 11'' (3.44m \times 3.63m)$  Into Bay

Dining Area 13' 7" x 12' 2" (4.14m x 3.70m)

Kitchen 10' 0" x 13' 7" (3.04m x 4.14m)

Bedroom One 11' 7" x 15' 4" (3.53m x 4.68m) Into Bay

### **Property**

Brantons Independent Estate Agents are delighted to offer to the market this charming character residence situated in the beautiful residential area of Eling.

The ground floor layout is comprised of an entrance hall that leads to; a lounge with bay window and feature fireplace, open plan dining area with large storage cupboard, and a modern kitchen. The first floor accommodation consists of two generously proportioned bedrooms and from the landing there is a contemporary family bathroom.

#### **Features**

- Charming Character Home
- Two Generous Double Bedrooms
- Lounge With Bay Window & Feature Fireplace
- Open-Plan Dining Area
- Modern Kitchen

- Contemporary Family Sized Bathroom
- Private Enclosed Rear Garden With Gated Rear Access
- UPVC Double Glazing & Gas Central Heating
- Highly Sought After Residential Location
- Preferred School Catchments