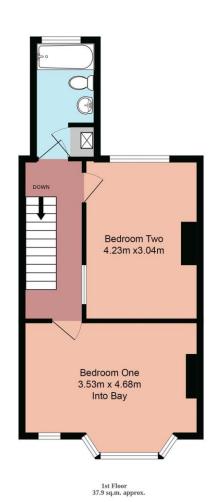

## Accommodation

Lounge  $11' 3'' \times 11' 11'' (3.44m \times 3.63m)$  Into Bay

Dining Area 13' 7" x 12' 2" (4.14m x 3.70m)

Kitchen 10' 0" x 13' 7" (3.04m x 4.14m)

Bedroom One 11' 7" x 15' 4" (3.53m x 4.68m) Into Bay

Bedroom Two 13' 11" x 10' 0" (4.23m x 3.04m)

Bathroom 10' 9" x 5' 5" (3.27m x 1.66m)

### **Property**

Brantons Independent Estate Agents are delighted to offer to the market this charming character residence situated in the beautiful residential area of Eling.

The ground floor layout is comprised of an entrance hall that leads to; a lounge with bay window and feature fireplace, open plan dining area with large storage cupboard, and a modern kitchen. The first floor accommodation consists of two generously proportioned bedrooms and from the landing there is a contemporary family bathroom.