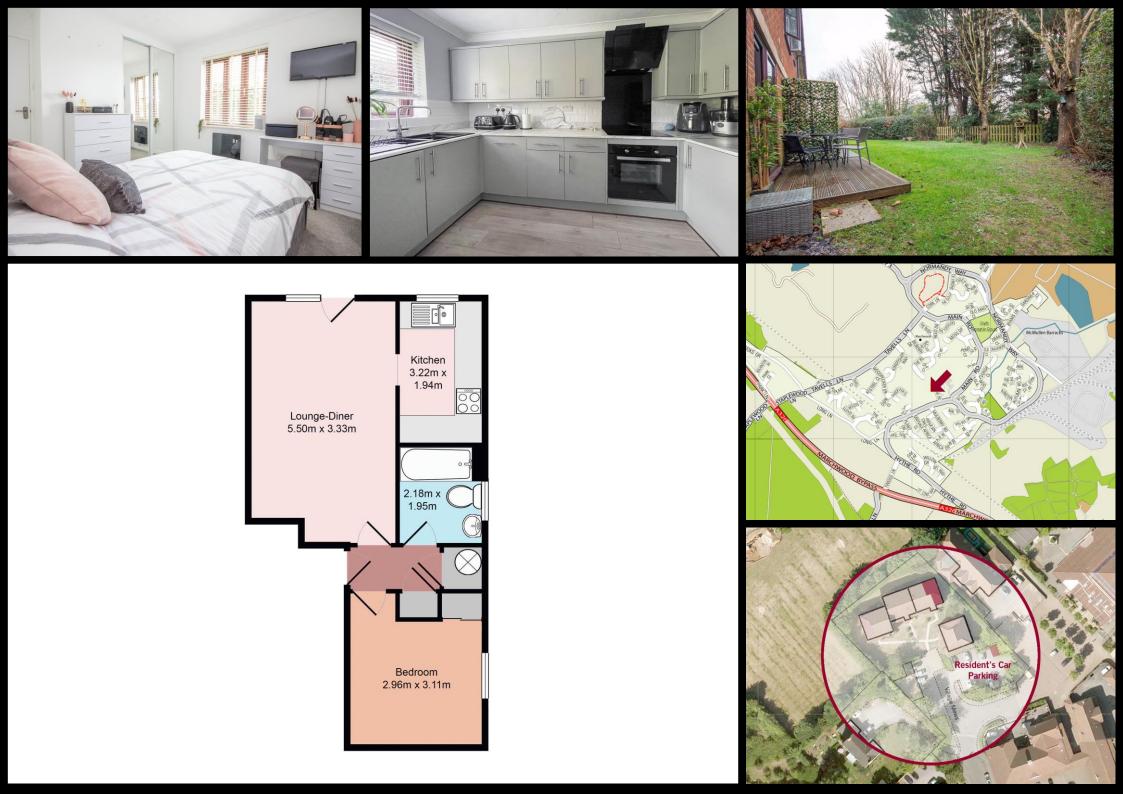

#### **Accommodation**

Lounge-Diner 18' 1" x 10' 11" (5.50m x 3.33m)

Bedroom 9' 9" x 10' 2" (2.96m x 3.11m) Plus Wardrobes

Kitchen 10' 7" x 6' 4" (3.22m x 1.94m)

Bathroom 7' 2" x 6' 5" (2.18m x 1.95m)

### **Property**

Brantons Independent Estate Agents are delighted to offer for sale this purpose built ground floor flat situated in a small desirable development within the popular village of Marchwood. The accommodation is comprised of a double bedroom with built-in wardrobe, spacious lounge-diner, modern kitchen, and bathroom.

#### **Features**

- Modern Ground Floor Maisonette
- Double Bedroom with Fitted Wardrobe
- Lounge-Diner
- Modern Kitchen
- Contemporary Bathroom

- Allocated Car Parking
- Ideal First Purchase or Rental Investment
- 88 Years Remaining on Lease (+ Share of Freehold)
- Service Charge: 425 Pounds per Quarter