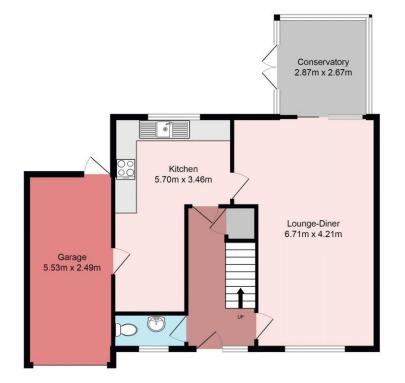

16, Woodpecker Drive, Marchwood, SO40 4XQ Offers in the region of £425,000

brantons

1st Floor 51.7 sq.m. approx.

| Accommodation                                                                                                                                                                                                                                                                                                                                                                                                                                                                                                                                                                                                                                                                                                                                     |                                                                                                                                 | Directions                                                                                                                                                                                                                                                                                                                                                                                                                                                                                                                                                                                                                                                                                                                                 |                                                                                                                               |
|---------------------------------------------------------------------------------------------------------------------------------------------------------------------------------------------------------------------------------------------------------------------------------------------------------------------------------------------------------------------------------------------------------------------------------------------------------------------------------------------------------------------------------------------------------------------------------------------------------------------------------------------------------------------------------------------------------------------------------------------------|---------------------------------------------------------------------------------------------------------------------------------|--------------------------------------------------------------------------------------------------------------------------------------------------------------------------------------------------------------------------------------------------------------------------------------------------------------------------------------------------------------------------------------------------------------------------------------------------------------------------------------------------------------------------------------------------------------------------------------------------------------------------------------------------------------------------------------------------------------------------------------------|-------------------------------------------------------------------------------------------------------------------------------|
| Lounge-Diner 22' 0'' x 13' 10'' (6.71m x 4.21m)<br>Kitchen 18' 8'' x 11' 4'' (5.70m x 3.46m)<br>Conservatory 9' 5'' x 8' 9'' (2.87m x 2.67m)<br>Downstairs W.C 2' 10'' x 7' 0'' (0.87m x 2.13m)<br>Bedroom One 13' 1'' x 11' 8'' (3.98m x 3.56m)<br>Bedroom Two 11' 7'' x 10' 3'' (3.54m x 3.13m)<br>Bedroom Three 8' 8'' x 8' 7'' (2.65m x 2.61m)                                                                                                                                                                                                                                                                                                                                                                                                | Bedroom Four 10' 2" x 6' 11" (3.10m x 2.10m)<br>Bathroom 5' 5" x 7' 0" (1.65m x 2.13m)<br>Garage 18' 2" x 8' 2" (5.53m x 2.49m) | From our office head south on Salisbury Road/A36. At the<br>roundabout take the third exit onto Ringwood Road /A336. At the<br>roundabout take the first exit on to Maynard Road and continue on<br>Junction Road going through the train gates. At the junction with<br>Rumbridge St turn left then immediately right onto Eling Lane. Take<br>the second right into Rose Road. Take the second right into<br>Bartram Road. Join the A35 and at the roundabout take the left<br>turn onto A326. At the next junction turn left just before the traffic<br>lights onto Jacobs Gutter Lane. At the roundabout take the second<br>exit onto Bury Road. Take the next right onto Tavell's Lane. Take<br>the third left onto Woodpecker Drive. |                                                                                                                               |
| Property                                                                                                                                                                                                                                                                                                                                                                                                                                                                                                                                                                                                                                                                                                                                          |                                                                                                                                 | Energy Performance                                                                                                                                                                                                                                                                                                                                                                                                                                                                                                                                                                                                                                                                                                                         |                                                                                                                               |
| Brantons Independent Estate Agents are pleased to offer for sale this link-detached family home situated in a quiet cul-de-sac setting within the residential area of Marchwood. The ground floor accommodation comprises of a spacious lounge-diner, kitchen-breakfast room, UPVC conservatory and from the hallway a W.C. Upstairs there are four bedrooms with bedrooms one and two being particularly generous sizes and from the landing is a shower room.<br>Additional benefits of the property include driveway parking leading to a garage and an enclosed rear garden that benefits from a good degree of privacy. No forward chain is offered and because of the location and accommodation on offer, early viewing will be necessary. |                                                                                                                                 | Energy performance certical<br>Energy performance<br>(EPC)                                                                                                                                                                                                                                                                                                                                                                                                                                                                                                                                                                                                                                                                                 | te (EPC) - Find an energy certificate - GOVUK                                                                                 |
| <ul> <li>***No Forward Chain Offered***</li> </ul>                                                                                                                                                                                                                                                                                                                                                                                                                                                                                                                                                                                                                                                                                                | <ul> <li>Conservatory</li> </ul>                                                                                                | Property type                                                                                                                                                                                                                                                                                                                                                                                                                                                                                                                                                                                                                                                                                                                              | 2                                                                                                                             |
| <ul> <li>Link-Detached Family Home</li> <li>Four Bedrooms</li> <li>Spacious Lounge-Diner</li> </ul>                                                                                                                                                                                                                                                                                                                                                                                                                                                                                                                                                                                                                                               | <ul> <li>Downstairs W.C</li> <li>Family Bathroom</li> <li>Driveway Parking &amp; Garage</li> </ul>                              | Total floor area                                                                                                                                                                                                                                                                                                                                                                                                                                                                                                                                                                                                                                                                                                                           |                                                                                                                               |
| <ul> <li>Kitchen-Breakfast Room</li> </ul>                                                                                                                                                                                                                                                                                                                                                                                                                                                                                                                                                                                                                                                                                                        | <ul> <li>Private Enclosed Rear Garden</li> </ul>                                                                                | Rules on letting this property<br>Properties can be replied if they have advenergy rating from A to                                                                                                                                                                                                                                                                                                                                                                                                                                                                                                                                                                                                                                        | ο E.                                                                                                                          |
| Information                                                                                                                                                                                                                                                                                                                                                                                                                                                                                                                                                                                                                                                                                                                                       | Distances                                                                                                                       | If the property of the F / G, is more let, unless an exemp<br>on the regulation and simplions (https://www.gov.uk/guidance/d<br>standard standard standard).                                                                                                                                                                                                                                                                                                                                                                                                                                                                                                                                                                               | otion has been registered. You can read guidance for landlords<br>tomestic-private-rented-property-minimum-energy-efficiency- |
| Local Authority: New Forest District Council                                                                                                                                                                                                                                                                                                                                                                                                                                                                                                                                                                                                                                                                                                      | Motorway: 4.0 miles                                                                                                             | Energy Eccenterrating for this property                                                                                                                                                                                                                                                                                                                                                                                                                                                                                                                                                                                                                                                                                                    |                                                                                                                               |
| Council Tax Band: E                                                                                                                                                                                                                                                                                                                                                                                                                                                                                                                                                                                                                                                                                                                               | Southampton Airport: 11.4 miles                                                                                                 | n Airport: 11.4 miles See how to improve this property's energy performance.                                                                                                                                                                                                                                                                                                                                                                                                                                                                                                                                                                                                                                                               |                                                                                                                               |
| Tenure Type: Freehold                                                                                                                                                                                                                                                                                                                                                                                                                                                                                                                                                                                                                                                                                                                             | Southampton City Centre: 7.3 miles                                                                                              |                                                                                                                                                                                                                                                                                                                                                                                                                                                                                                                                                                                                                                                                                                                                            |                                                                                                                               |
| School Catchments Infant: Marchwood                                                                                                                                                                                                                                                                                                                                                                                                                                                                                                                                                                                                                                                                                                               | New Forest Park Boundary: 1.2 miles                                                                                             |                                                                                                                                                                                                                                                                                                                                                                                                                                                                                                                                                                                                                                                                                                                                            |                                                                                                                               |
| Junior: Marchwood                                                                                                                                                                                                                                                                                                                                                                                                                                                                                                                                                                                                                                                                                                                                 | Train Stations Ashurst: 5.1 miles                                                                                               |                                                                                                                                                                                                                                                                                                                                                                                                                                                                                                                                                                                                                                                                                                                                            |                                                                                                                               |
| Senior: Applemore                                                                                                                                                                                                                                                                                                                                                                                                                                                                                                                                                                                                                                                                                                                                 | Totton: 3.5 miles                                                                                                               | https://find-energy-certificate.digital.communities.gov.uk/energy-certificate                                                                                                                                                                                                                                                                                                                                                                                                                                                                                                                                                                                                                                                              |                                                                                                                               |