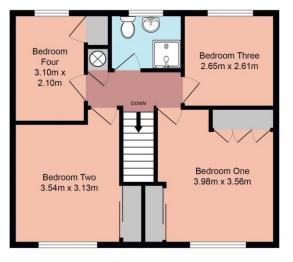

16, Woodpecker Drive, Marchwood, SO40 4XQ Offers in the region of £425,000

brantons

1st Floor 51.7 sq.m. approx.

| Accommodation                                                                                                                                                                                                                                                                                                                                                                                                                                                                                                                                                                                                                                                                                                                                     |                                                                                                                                 | Directions                                                                                                                                                                                                                                                                                                                                                                                                                                                                                                                                                                                                                                                                                                                                 |                                                                                                                               |
|---------------------------------------------------------------------------------------------------------------------------------------------------------------------------------------------------------------------------------------------------------------------------------------------------------------------------------------------------------------------------------------------------------------------------------------------------------------------------------------------------------------------------------------------------------------------------------------------------------------------------------------------------------------------------------------------------------------------------------------------------|---------------------------------------------------------------------------------------------------------------------------------|--------------------------------------------------------------------------------------------------------------------------------------------------------------------------------------------------------------------------------------------------------------------------------------------------------------------------------------------------------------------------------------------------------------------------------------------------------------------------------------------------------------------------------------------------------------------------------------------------------------------------------------------------------------------------------------------------------------------------------------------|-------------------------------------------------------------------------------------------------------------------------------|
| Lounge-Diner 22' 0'' x 13' 10'' (6.71m x 4.21m)<br>Kitchen 18' 8'' x 11' 4'' (5.70m x 3.46m)<br>Conservatory 9' 5'' x 8' 9'' (2.87m x 2.67m)<br>Downstairs W.C 2' 10'' x 7' 0'' (0.87m x 2.13m)<br>Bedroom One 13' 1'' x 11' 8'' (3.98m x 3.56m)<br>Bedroom Two 11' 7'' x 10' 3'' (3.54m x 3.13m)<br>Bedroom Three 8' 8'' x 8' 7'' (2.65m x 2.61m)                                                                                                                                                                                                                                                                                                                                                                                                | Bedroom Four 10' 2" x 6' 11" (3.10m x 2.10m)<br>Bathroom 5' 5" x 7' 0" (1.65m x 2.13m)<br>Garage 18' 2" x 8' 2" (5.53m x 2.49m) | From our office head south on Salisbury Road/A36. At the<br>roundabout take the third exit onto Ringwood Road /A336. At the<br>roundabout take the first exit on to Maynard Road and continue on<br>Junction Road going through the train gates. At the junction with<br>Rumbridge St turn left then immediately right onto Eling Lane. Take<br>the second right into Rose Road. Take the second right into<br>Bartram Road. Join the A35 and at the roundabout take the left<br>turn onto A326. At the next junction turn left just before the traffic<br>lights onto Jacobs Gutter Lane. At the roundabout take the second<br>exit onto Bury Road. Take the next right onto Tavell's Lane. Take<br>the third left onto Woodpecker Drive. |                                                                                                                               |
| Property                                                                                                                                                                                                                                                                                                                                                                                                                                                                                                                                                                                                                                                                                                                                          |                                                                                                                                 | Energy Performance                                                                                                                                                                                                                                                                                                                                                                                                                                                                                                                                                                                                                                                                                                                         |                                                                                                                               |
| Brantons Independent Estate Agents are pleased to offer for sale this link-detached family home situated in a quiet cul-de-sac setting within the residential area of Marchwood. The ground floor accommodation comprises of a spacious lounge-diner, kitchen-breakfast room, UPVC conservatory and from the hallway a W.C. Upstairs there are four bedrooms with bedrooms one and two being particularly generous sizes and from the landing is a shower room.<br>Additional benefits of the property include driveway parking leading to a garage and an enclosed rear garden that benefits from a good degree of privacy. No forward chain is offered and because of the location and accommodation on offer, early viewing will be necessary. |                                                                                                                                 | Energy performance certical<br>Energy performance<br>(EPC)                                                                                                                                                                                                                                                                                                                                                                                                                                                                                                                                                                                                                                                                                 | te (EPC) - Find an energy certificate - GOVUK                                                                                 |
| <ul> <li>***No Forward Chain Offered***</li> </ul>                                                                                                                                                                                                                                                                                                                                                                                                                                                                                                                                                                                                                                                                                                | <ul> <li>Conservatory</li> </ul>                                                                                                | Property type                                                                                                                                                                                                                                                                                                                                                                                                                                                                                                                                                                                                                                                                                                                              | 2                                                                                                                             |
| <ul> <li>Link-Detached Family Home</li> <li>Four Bedrooms</li> <li>Spacious Lounge-Diner</li> </ul>                                                                                                                                                                                                                                                                                                                                                                                                                                                                                                                                                                                                                                               | <ul> <li>Downstairs W.C</li> <li>Family Bathroom</li> <li>Driveway Parking &amp; Garage</li> </ul>                              | Total floor area                                                                                                                                                                                                                                                                                                                                                                                                                                                                                                                                                                                                                                                                                                                           |                                                                                                                               |
| <ul> <li>Kitchen-Breakfast Room</li> </ul>                                                                                                                                                                                                                                                                                                                                                                                                                                                                                                                                                                                                                                                                                                        | <ul> <li>Private Enclosed Rear Garden</li> </ul>                                                                                | Rules on letting this property<br>Properties can be replied if they have advenergy rating from A to                                                                                                                                                                                                                                                                                                                                                                                                                                                                                                                                                                                                                                        | ο E.                                                                                                                          |
| Information                                                                                                                                                                                                                                                                                                                                                                                                                                                                                                                                                                                                                                                                                                                                       | Distances                                                                                                                       | If the property of the F / G, is more let, unless an exemp<br>on the regulation and simplions (https://www.gov.uk/guidance/d<br>standard standard standard).                                                                                                                                                                                                                                                                                                                                                                                                                                                                                                                                                                               | otion has been registered. You can read guidance for landlords<br>tomestic-private-rented-property-minimum-energy-efficiency- |
| Local Authority: New Forest District Council                                                                                                                                                                                                                                                                                                                                                                                                                                                                                                                                                                                                                                                                                                      | Motorway: 4.0 miles                                                                                                             | Energy Eccenterrating for this property                                                                                                                                                                                                                                                                                                                                                                                                                                                                                                                                                                                                                                                                                                    |                                                                                                                               |
| Council Tax Band: E                                                                                                                                                                                                                                                                                                                                                                                                                                                                                                                                                                                                                                                                                                                               | Southampton Airport: 11.4 miles                                                                                                 | n Airport: 11.4 miles See how to improve this property's energy performance.                                                                                                                                                                                                                                                                                                                                                                                                                                                                                                                                                                                                                                                               |                                                                                                                               |
| Tenure Type: Freehold                                                                                                                                                                                                                                                                                                                                                                                                                                                                                                                                                                                                                                                                                                                             | Southampton City Centre: 7.3 miles                                                                                              |                                                                                                                                                                                                                                                                                                                                                                                                                                                                                                                                                                                                                                                                                                                                            |                                                                                                                               |
| School Catchments Infant: Marchwood                                                                                                                                                                                                                                                                                                                                                                                                                                                                                                                                                                                                                                                                                                               | New Forest Park Boundary: 1.2 miles                                                                                             |                                                                                                                                                                                                                                                                                                                                                                                                                                                                                                                                                                                                                                                                                                                                            |                                                                                                                               |
| Junior: Marchwood                                                                                                                                                                                                                                                                                                                                                                                                                                                                                                                                                                                                                                                                                                                                 | Train Stations Ashurst: 5.1 miles                                                                                               |                                                                                                                                                                                                                                                                                                                                                                                                                                                                                                                                                                                                                                                                                                                                            |                                                                                                                               |
| Senior: Applemore                                                                                                                                                                                                                                                                                                                                                                                                                                                                                                                                                                                                                                                                                                                                 | Totton: 3.5 miles                                                                                                               | https://find-energy-certificate.digital.communities.gov.uk/energy-certificate                                                                                                                                                                                                                                                                                                                                                                                                                                                                                                                                                                                                                                                              |                                                                                                                               |