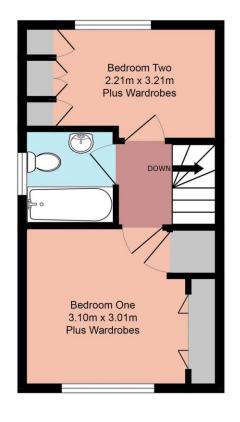

## brantons

1st Floor 25.6 sq.m. approx.

| Accommodation                                                                                                                                                                                                                                                                                                                                                                                                                                                  |                                                                             | Directions                                                                                                                                                                                                                                                                                                   |             |
|----------------------------------------------------------------------------------------------------------------------------------------------------------------------------------------------------------------------------------------------------------------------------------------------------------------------------------------------------------------------------------------------------------------------------------------------------------------|-----------------------------------------------------------------------------|--------------------------------------------------------------------------------------------------------------------------------------------------------------------------------------------------------------------------------------------------------------------------------------------------------------|-------------|
| Lounge 15' 3'' x 12' 3'' (4.64m x 3.73m)<br>Kitchen 7' 2'' x 12' 2'' (2.18m x 3.72m)<br>Cabin 7' 9'' x 9' 9'' (2.35m x 2.96m)<br>Bedroom One 10' 2'' x 9' 11'' (3.10m x 3.01m) Plus Wardrobes<br>Bedroom Two 7' 3'' x 10' 6'' (2.21m x 3.21m) Plus Wardrobes<br>Bathroom 5' 10'' x 5' 7'' (1.77m x 1.69m)                                                                                                                                                      |                                                                             | 1) From our office head east on Salisbury Road A36. 2) the roundabout take the third exit on Ringwood Road A336. 3) Continue straight across the next roundabout.<br>Turn left into Graddidge Way. 5) Continue on until the end of the road and then turn right. 6) Take the next right into Kayleigh Close. | 4)<br>d     |
|                                                                                                                                                                                                                                                                                                                                                                                                                                                                |                                                                             |                                                                                                                                                                                                                                                                                                              |             |
| Property                                                                                                                                                                                                                                                                                                                                                                                                                                                       |                                                                             | Energy Performance                                                                                                                                                                                                                                                                                           |             |
| Situated in a quiet and desirable cul-de-sac location within the popular residential area of West Totton, an opportunity arises to purchase this well presented semi-detached house. The ground floor layout consists of a lounge and kitchen.<br>The first floor accommodation is comprised of two double bedrooms with both bedrooms benefiting from fitted wardrobes. From the landing there is also a modern bathroom. Additional features of the property |                                                                             | Energy performance cetificate (EPC) - Find an energy cetificate - GOVUK<br>Energy performance certificate<br>(EPC)                                                                                                                                                                                           |             |
| include ample driveway parking, useful timber garden cabin and a low maintenance rear garden that offers<br>a good degree of privacy seclusion. Rarely do properties in this location stay on the market for long and<br>Brantons expect this to be no exception. To fully appreciate the location and accommodation on offer, an<br>early internal inspection comes highly recommended to avoid any later disappointment.                                     |                                                                             | Totton<br>SOUTHAMPTON                                                                                                                                                                                                                                                                                        |             |
| Features                                                                                                                                                                                                                                                                                                                                                                                                                                                       |                                                                             | Valid until<br>Property type<br>Total floor area                                                                                                                                                                                                                                                             |             |
| Semi-Detached House                                                                                                                                                                                                                                                                                                                                                                                                                                            | Ample Driveway Parking                                                      | Property type                                                                                                                                                                                                                                                                                                |             |
| Two Double Bedrooms                                                                                                                                                                                                                                                                                                                                                                                                                                            | Timber Garden Cabin With Power                                              | Total floor area                                                                                                                                                                                                                                                                                             |             |
| <ul><li>Lounge</li><li>Kitchen</li></ul>                                                                                                                                                                                                                                                                                                                                                                                                                       | <ul><li>Private Rear Garden</li><li>Desirable Cul-de-sac Location</li></ul> |                                                                                                                                                                                                                                                                                                              |             |
| <ul><li>Modern Bathroom</li></ul>                                                                                                                                                                                                                                                                                                                                                                                                                              | <ul> <li>Ideal First Purchase Or Downsize</li> </ul>                        | Rules on letting this property<br>Properties can be rested if buy have a meregy rating from A to E.                                                                                                                                                                                                          |             |
| Information                                                                                                                                                                                                                                                                                                                                                                                                                                                    | Distances                                                                   | If the property exited F _ IG, however, the let, unless an exemption has been registered. You can read <u>guidance for landly</u><br>on the registrict and symptions (https://www.gov.uk/guidance/domestic-private-rented-property-minimum-energy-efficiency-<br>standarderg-gserg).                         | <u>irds</u> |
| Local Authority: New Forest District Council                                                                                                                                                                                                                                                                                                                                                                                                                   | Motorway: 2.4 miles                                                         | Energy science rating for this property                                                                                                                                                                                                                                                                      |             |
| Council Tax Band: C                                                                                                                                                                                                                                                                                                                                                                                                                                            | Southampton Airport: 11.1 miles                                             | See how to improve this property's energy performance.                                                                                                                                                                                                                                                       |             |
| Tenure Type: Freehold                                                                                                                                                                                                                                                                                                                                                                                                                                          | Southampton City Centre: 5.6 miles                                          |                                                                                                                                                                                                                                                                                                              |             |
| School Catchments Infant: Hazel Wood                                                                                                                                                                                                                                                                                                                                                                                                                           | New Forest Park Boundary: 1.0 miles                                         |                                                                                                                                                                                                                                                                                                              |             |