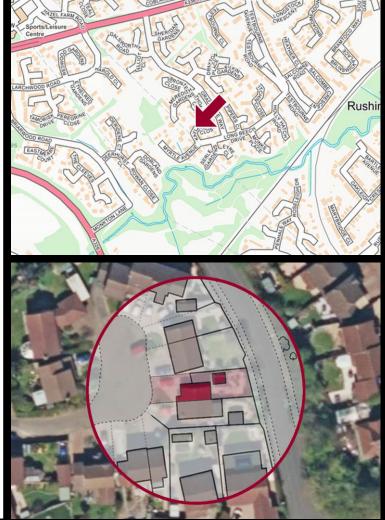

West Totton £279,000

## brantons









1st Floor 25.6 sq.m. approx.



| Accommodation                                                                                                                                                                                                                                                                                                                                                                                                                                                  |                                                                             | Directions