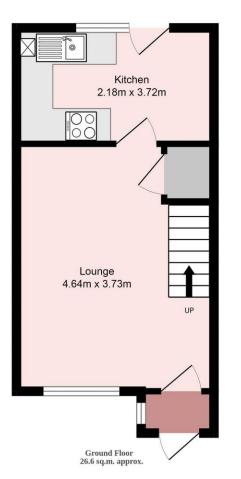

## brantons

1st Floor 25.6 sq.m. approx.

| Accommodation                                                                                                                                                                                                                                                                                                                                                                                                                                                  |                                                                             | Directions                                                                                                                                                                                                                                                                                                   |             |
|----------------------------------------------------------------------------------------------------------------------------------------------------------------------------------------------------------------------------------------------------------------------------------------------------------------------------------------------------------------------------------------------------------------------------------------------------------------|-----------------------------------------------------------------------------|--------------------------------------------------------------------------------------------------------------------------------------------------------------------------------------------------------------------------------------------------------------------------------------------------------------|-------------|
| Lounge 15' 3'' x 12' 3'' (4.64m x 3.73m)<br>Kitchen 7' 2'' x 12' 2'' (2.18m x 3.72m)<br>Cabin 7' 9'' x 9' 9'' (2.35m x 2.96m)<br>Bedroom One 10' 2'' x 9' 11'' (3.10m x 3.01m) Plus Wardrobes<br>Bedroom Two 7' 3'' x 10' 6'' (2.21m x 3.21m) Plus Wardrobes<br>Bathroom 5' 10'' x 5' 7'' (1.77m x 1.69m)                                                                                                                                                      |                                                                             | 1) From our office head east on Salisbury Road A36. 2) the roundabout take the third exit on Ringwood Road A336. 3) Continue straight across the next roundabout.<br>Turn left into Graddidge Way. 5) Continue on until the end of the road and then turn right. 6) Take the next right into Kayleigh Close. | 4)<br>d     |
|                                                                                                                                                                                                                                                                                                                                                                                                                                                                |                                                                             |                                                                                                                                                                                                                                                                                                              |             |
| Property                                                                                                                                                                                                                                                                                                                                                                                                                                                       |                                                                             | Energy Performance                                                                                                                                                                                                                                                                                           |             |
| Situated in a quiet and desirable cul-de-sac location within the popular residential area of West Totton, an opportunity arises to purchase this well presented semi-detached house. The ground floor layout consists of a lounge and kitchen.<br>The first floor accommodation is comprised of two double bedrooms with both bedrooms benefiting from fitted wardrobes. From the landing there is also a modern bathroom. Additional features of the property |                                                                             | Energy performance cetificate (EPC) - Find an energy cetificate - GOVUK<br>Energy performance certificate<br>(EPC)                                                                                                                                                                                           |             |
| include ample driveway parking, useful timber garden cabin and a low maintenance rear garden that offers<br>a good degree of privacy seclusion. Rarely do properties in this location stay on the market for long and<br>Brantons expect this to be no exception. To fully appreciate the location and accommodation on offer, an<br>early internal inspection comes highly recommended to avoid any later disappointment.                                     |                                                                             | Totton<br>SOUTHAMPTON                                                                                                                                                                                                                                                                                        |             |
| Features                                                                                                                                                                                                                                                                                                                                                                                                                                                       |                                                                             | Valid until<br>Property type<br>Total floor area                                                                                                                                                                                                                                                             |             |
| Semi-Detached House                                                                                                                                                                                                                                                                                                                                                                                                                                            | Ample Driveway Parking                                                      | Property type                                                                                                                                                                                                                                                                                                |             |
| Two Double Bedrooms                                                                                                                                                                                                                                                                                                                                                                                                                                            | Timber Garden Cabin With Power                                              | Total floor area                                                                                                                                                                                                                                                                                             |             |
| <ul><li>Lounge</li><li>Kitchen</li></ul>                                                                                                                                                                                                                                                                                                                                                                                                                       | <ul><li>Private Rear Garden</li><li>Desirable Cul-de-sac Location</li></ul> |                                                                                                                                                                                                                                                                                                              |             |
| <ul><li>Modern Bathroom</li></ul>                                                                                                                                                                                                                                                                                                                                                                                                                              | <ul> <li>Ideal First Purchase Or Downsize</li> </ul>                        | Rules on letting this property<br>Properties can be rested if buy have a meregy rating from A to E.                                                                                                                                                                                                          |             |
| Information                                                                                                                                                                                                                                                                                                                                                                                                                                                    | Distances                                                                   | If the property exited F _ IG, however, the let, unless an exemption has been registered. You can read <u>guidance for landly</u><br>on the registrict and symptions (https://www.gov.uk/guidance/domestic-private-rented-property-minimum-energy-efficiency-<br>standarderg-gserg).                         | <u>irds</u> |
| Local Authority: New Forest District Council                                                                                                                                                                                                                                                                                                                                                                                                                   | Motorway: 2.4 miles                                                         | Energy science rating for this property                                                                                                                                                                                                                                                                      |             |
| Council Tax Band: C                                                                                                                                                                                                                                                                                                                                                                                                                                            | Southampton Airport: 11.1 miles                                             | See how to improve this property's energy performance.                                                                                                                                                                                                                                                       |             |
| Tenure Type: Freehold                                                                                                                                                                                                                                                                                                                                                                                                                                          | Southampton City Centre: 5.6 miles                                          |                                                                                                                                                                                                                                                                                                              |             |
| School Catchments Infant: Hazel Wood                                                                                                                                                                                                                                                                                                                                                                                                                           | New Forest Park Boundary: 1.0 miles                                         |                                                                                                                                                                                                                                                                                                              |             |