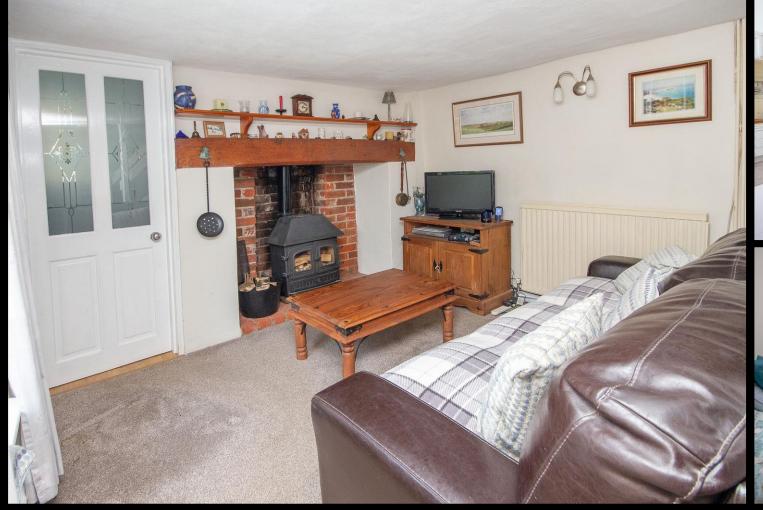

# **Property**

An exciting opportunity arises to purchase this charming detached character residence situated in the heart of the desirable New Forest village of Bartley.

The accommodation consists of a spacious lounge with bay window, feature fireplace, and French doors. There is a family room with inglenook fireplace, kitchen-diner, and a downstairs W.C. The first floor accommodation is comprised of four bedrooms with the master being a particularly impressive size and benefiting from built in wardrobes, and a luxury en-suite shower room.

#### **Features**

- Charming Detached Character Property
- Four Bedrooms
- Spacious Lounge With Bay Window & Feature Fireplace
- Family Room with Inglenook Fireplace

- Downstairs W.C & En-suite To Master
- Modern Four Piece Family Bathroom
- Driveway Parking & Detached Garage
- Private Wraparound Garden with Summer House
- Desirable Village Location Within National Park