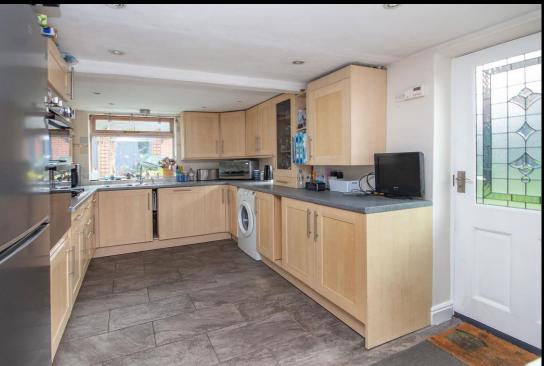

# **Property**

An exciting opportunity arises to purchase this charming detached character residence situated in the heart of the desirable New Forest village of Bartley.

The accommodation consists of a spacious lounge with bay window, feature fireplace, and French doors. There is a family room with inglenook fireplace, kitchen-diner, and a downstairs W.C. The first floor accommodation is comprised of four bedrooms with the master being a particularly impressive size and benefiting from built in wardrobes, and a luxury en-suite shower room.

## Accommodation

Lounge 21' 9" x 14' 1" (6.62m x 4.30m) Into Bay

Kitchen-Diner 9' 6" x 21' 11" (2.90m x 6.68m)

Family Room 10' 4" x 19' 5" (3.15m x 5.92m)

Downstairs W.C 5' 2" x 2' 11" (1.57m x 0.90m)

Bedroom One 15' 3" x 14' 0" (4.65m x 4.26m) Into Bay/ Plus Wardrobes