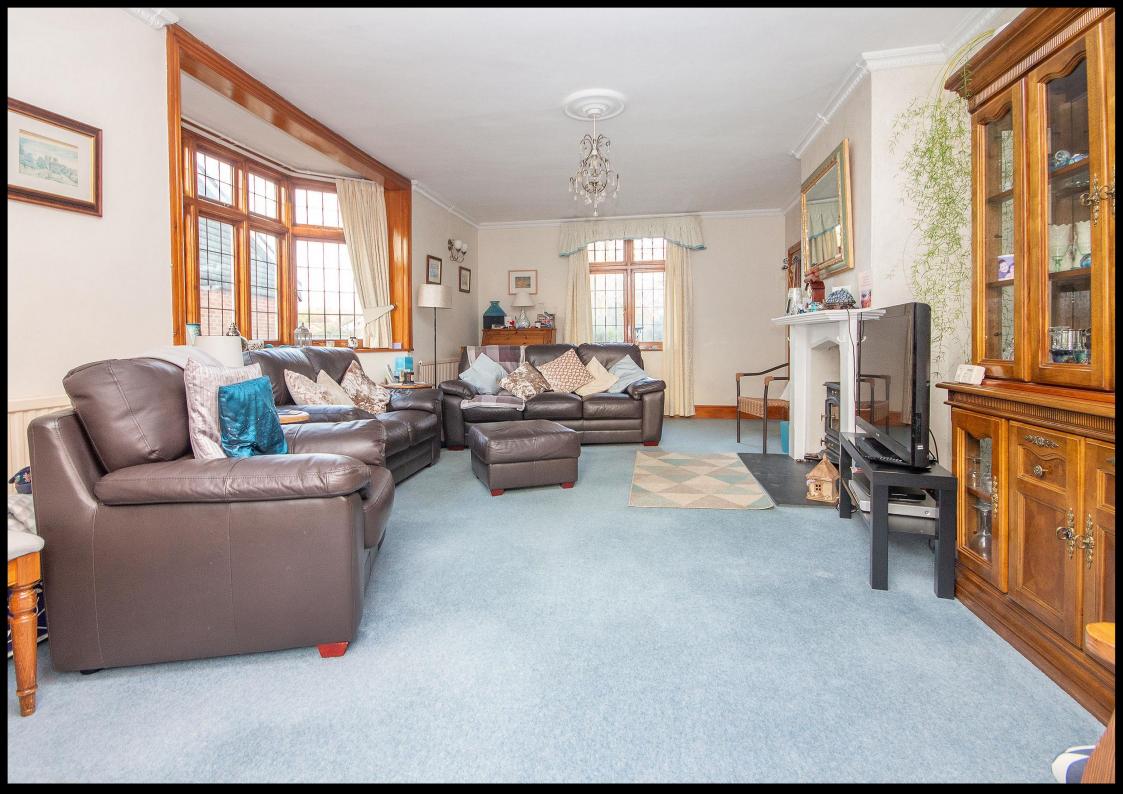

# **Property**

An exciting opportunity arises to purchase this charming detached character residence situated in the heart of the desirable New Forest village of Bartley.

The accommodation consists of a spacious lounge with bay window, feature fireplace, and French doors. There is a family room with inglenook fireplace, kitchen-diner, and a downstairs W.C. The first floor accommodation is comprised of four bedrooms with the master being a particularly impressive size and benefiting from built in wardrobes, and a luxury en-suite shower room.

## Accommodation

Lounge 21' 9" x 14' 1" (6.62m x 4.30m) Into Bay

Kitchen-Diner 9' 6" x 21' 11" (2.90m x 6.68m)

Family Room 10' 4" x 19' 5" (3.15m x 5.92m)

Downstairs W.C 5' 2" x 2' 11" (1.57m x 0.90m)

Bedroom One 15' 3" x 14' 0" (4.65m x 4.26m) Into Bay/ Plus Wardrobes