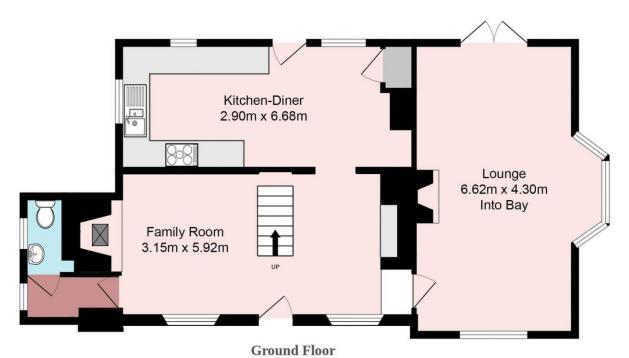

## Accommodation

Lounge 21' 9" x 14' 1" (6.62m x 4.30m) Into Bay

Kitchen-Diner 9' 6" x 21' 11" (2.90m x 6.68m)

Family Room 10' 4" x 19' 5" (3.15m x 5.92m)

Downstairs W.C 5' 2" x 2' 11" (1.57m x 0.90m)

Bedroom One 15' 3" x 14' 0" (4.65m x 4.26m) Into Bay/ Plus Wardrobes