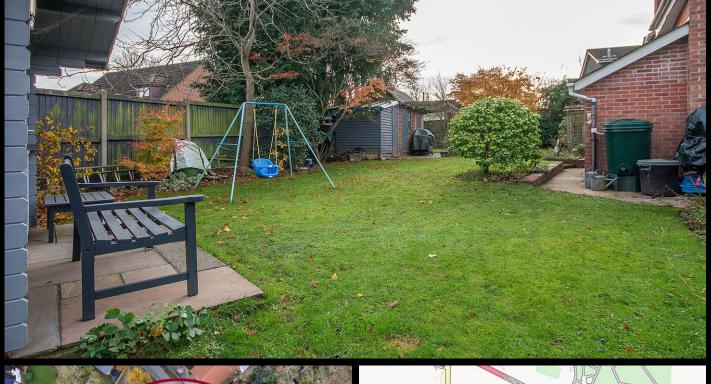

From the landing there is a contemporary four piece family bathroom. The enviable corner plot features a wraparound style garden with an array of established plants, bushes and shrubs. The garden also incorporates a summer house and workshop/tool shed.

Summer House 7' 9" x 9' 9" (2.35m x 2.96m)

Garage 10' 1" x 17' 7" (3.07m x 5.36m)

Workshop One 5' 4" x 6' 2" (1.63m x 1.87m)

Workshop Two 6' 11" x 5' 5" (2.11m x 1.64m)