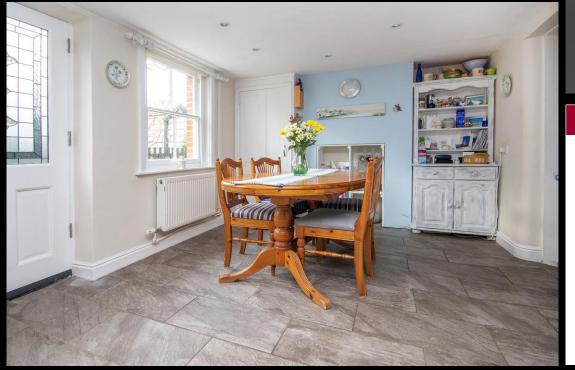

# **Property**

An exciting opportunity arises to purchase this charming detached character residence situated in the heart of the desirable New Forest village of Bartley.

The accommodation consists of a spacious lounge with bay window, feature fireplace, and French doors. There is a family room with inglenook fireplace, kitchen-diner, and a downstairs W.C. The first floor accommodation is comprised of four bedrooms with the master being a particularly impressive size and benefiting from built in wardrobes, and a luxury en-suite shower room.

## Accommodation

Lounge 21' 9" x 14' 1" (6.62m x 4.30m) Into Bay

Kitchen-Diner 9' 6" x 21' 11" (2.90m x 6.68m)

Family Room 10' 4" x 19' 5" (3.15m x 5.92m)

Downstairs W.C 5' 2" x 2' 11" (1.57m x 0.90m)

Bedroom One 15' 3" x 14' 0" (4.65m x 4.26m) Into Bay/ Plus Wardrobes