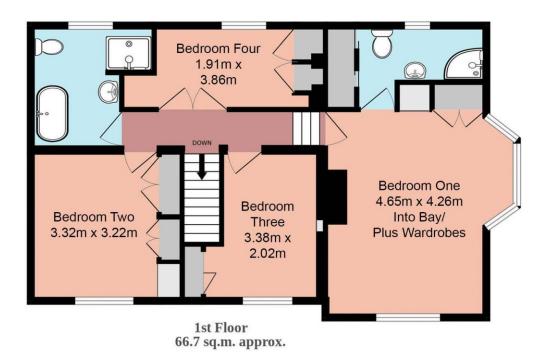

En-suite 4' 3" x 9' 2" (1.30m x 2.80m)

Bedroom Two 10' 11" x 10' 7" (3.32m x 3.22m)

Bedroom Three 11' 1" x 6' 8" (3.38m x 2.02m)

Bedroom Four 6' 3" x 12' 8" (1.91m x 3.86m)

Bathroom 9' 4" x 7' 10" (2.85m x 2.39m) Maximum