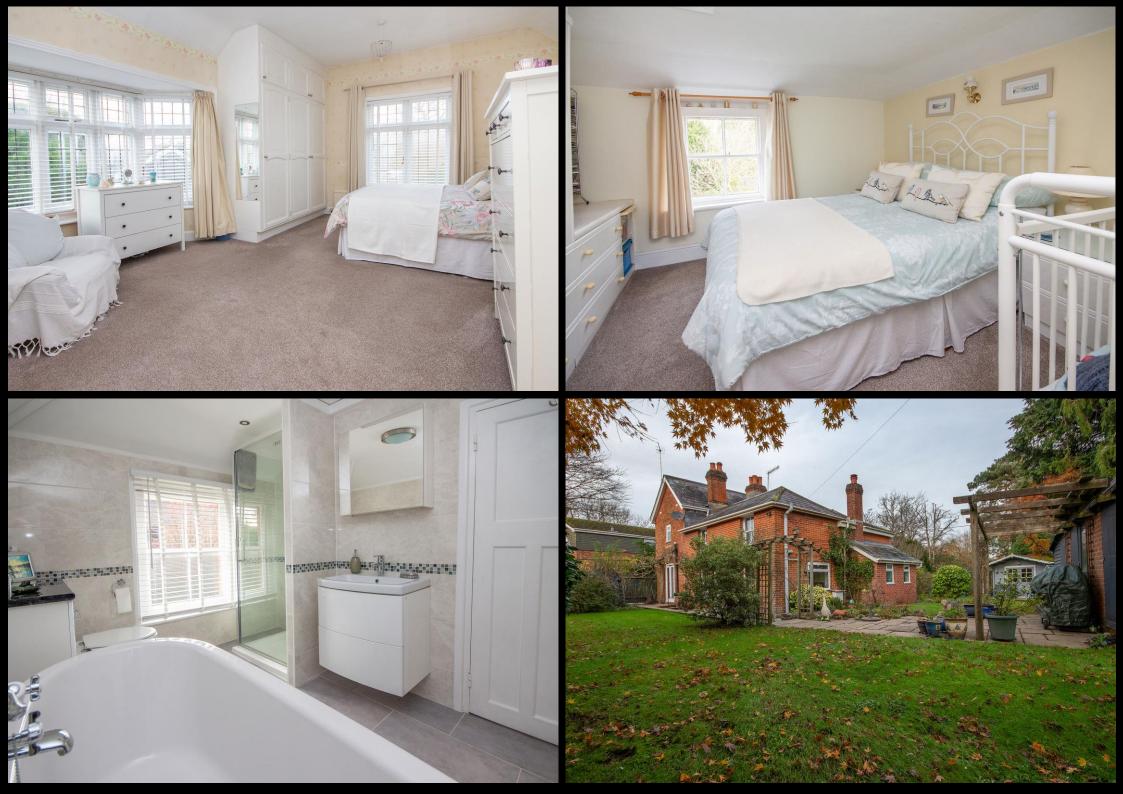

# **Property**

An exciting opportunity arises to purchase this charming detached character residence situated in the heart of the desirable New Forest village of Bartley.

The accommodation consists of a spacious lounge with bay window, feature fireplace, and French doors. There is a family room with inglenook fireplace, kitchen-diner, and a downstairs W.C. The first floor accommodation is comprised of four bedrooms with the master being a particularly impressive size and benefiting from built in wardrobes, and a luxury en-suite shower room.

From the landing there is a contemporary four piece family bathroom. The enviable corner plot features a wraparound style garden with an array of established plants, bushes and shrubs. The garden also incorporates a summer house and workshop/tool shed.

To the front of the property is ample driveway parking that leads to a larger than average detached garage. To fully appreciate the location accommodation on offer, Brantons highly advise booking an early viewing.

En-suite 4' 3" x 9' 2" (1.30m x 2.80m)

Bedroom Two 10' 11" x 10' 7" (3.32m x 3.22m)

Bedroom Three 11' 1" x 6' 8" (3.38m x 2.02m)

Bedroom Four 6' 3" x 12' 8" (1.91m x 3.86m)

Bathroom 9' 4" x 7' 10" (2.85m x 2.39m) Maximum