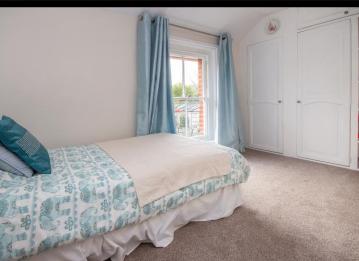

En-suite 4' 3" x 9' 2" (1.30m x 2.80m)

Bedroom Two 10' 11" x 10' 7" (3.32m x 3.22m)

Bedroom Three 11' 1" x 6' 8" (3.38m x 2.02m)

Bedroom Four 6' 3" x 12' 8" (1.91m x 3.86m)

Bathroom 9' 4" x 7' 10" (2.85m x 2.39m) Maximum