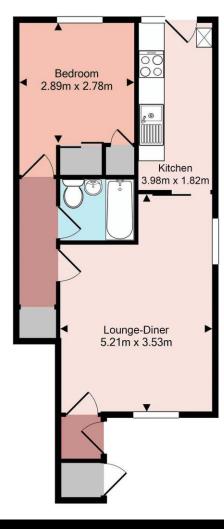

## brantons

| Accommodation                                                                                                                                                                                                                                                                                                                                                                                                                                           |                |                                                                                                                           | Directions                                                                                                                                                                                                                                                                                                                                                 |                                                                                                                             |
|---------------------------------------------------------------------------------------------------------------------------------------------------------------------------------------------------------------------------------------------------------------------------------------------------------------------------------------------------------------------------------------------------------------------------------------------------------|----------------|---------------------------------------------------------------------------------------------------------------------------|------------------------------------------------------------------------------------------------------------------------------------------------------------------------------------------------------------------------------------------------------------------------------------------------------------------------------------------------------------|-----------------------------------------------------------------------------------------------------------------------------|
| Lounge-Diner 17' 1" x 11' 7" (5.21m x 3.53m) Maximum<br>Kitchen 13' 1" x 6' 0" (3.98m x 1.82m)<br>Bedroom 9' 6" x 9' 1" (2.89m x 2.78m)<br>Bathroom 6' 0" x 4' 11" (1.82m x 1.50m)                                                                                                                                                                                                                                                                      |                |                                                                                                                           | 1) From our office head east on Salisbury Road/A36. 2) At<br>the roundabout take the third exit on Ringwood<br>Road/A336. 3) Continue straight across the next<br>roundabout. 4) At the second roundabout, turn right onto<br>Hazel Farm Road. 5) Follow the road around onto Rufus<br>Gardens where the property will be found on the right<br>hand side. |                                                                                                                             |
| Property                                                                                                                                                                                                                                                                                                                                                                                                                                                |                |                                                                                                                           | Energy Performance                                                                                                                                                                                                                                                                                                                                         |                                                                                                                             |
| Situated in a quiet cul-de-sac position within the highly regarded residential area of West Totton,<br>Brantons are pleased to present for sale this purpose built ground floor maisonette. The<br>accommodation is comprised of a double bedroom with fitted wardrobe, spacious lounge-diner,<br>contemporary kitchen and a modern bathroom.                                                                                                           |                |                                                                                                                           | Energy performance certificate (EPC)- Find an energy certificate - GOVUK<br>Energy performance certificate<br>(EPC)                                                                                                                                                                                                                                        |                                                                                                                             |
| Additional benefits of the property include allocated car parking and direct access to a larger than<br>average South-Westerly facing garden with gated side access. The garden is mainly laid to lawn with a<br>patio seating area. In our opinion this property would make an ideal first purchase or downsize. To fully<br>appreciate the location and accommodation on offer, early viewing will be essential to avoid any later<br>disappointment. |                |                                                                                                                           | Tetten<br>SOUTHAMPTON<br>Valid until                                                                                                                                                                                                                                                                                                                       | Energy rating                                                                                                               |
| Features                                                                                                                                                                                                                                                                                                                                                                                                                                                |                |                                                                                                                           | Property type                                                                                                                                                                                                                                                                                                                                              |                                                                                                                             |
| Purpose Built Ground Floo                                                                                                                                                                                                                                                                                                                                                                                                                               |                | Allocated Car Parking                                                                                                     | - Toperty type                                                                                                                                                                                                                                                                                                                                             | N.                                                                                                                          |
| <ul><li>Double Bedroom With Fitted Wardrobe</li><li>Spacious Lounge-Diner</li></ul>                                                                                                                                                                                                                                                                                                                                                                     |                | <ul> <li>Private South-Westerly Facing Rear Garden</li> <li>Quiet Cul-de-sac Location Close To Local Amenities</li> </ul> | Total floor area                                                                                                                                                                                                                                                                                                                                           |                                                                                                                             |
| Contemporary Kitchen                                                                                                                                                                                                                                                                                                                                                                                                                                    |                | <ul> <li>Ideal First Purchase Or 'Buy-To-Let' Investment</li> </ul>                                                       |                                                                                                                                                                                                                                                                                                                                                            |                                                                                                                             |
| <ul> <li>Modern Bathroom</li> </ul>                                                                                                                                                                                                                                                                                                                                                                                                                     |                | <ul> <li>Approx 960 Year Lease / No Ground Rent / No</li> </ul>                                                           | Rules on letting this property<br>Properties can be realed if they have advenergy rating from A to                                                                                                                                                                                                                                                         | 9 E.                                                                                                                        |
| Information                                                                                                                                                                                                                                                                                                                                                                                                                                             |                | Distances                                                                                                                 | If the property is that P. G. h. carbo be let, unless an exemp<br>on the requestion, not exemptions integet/www.gov.uk/guidance/d<br>standars/country_gov_de).                                                                                                                                                                                             | tion has been registered. You can read guidance for landlords<br>omestic-private-rented-property-minimum-energy-efficiency- |
| Local Authority: New Forest Dis                                                                                                                                                                                                                                                                                                                                                                                                                         | strict Council | Motorway: 2.2 miles                                                                                                       | Energy ciclen rating for this property                                                                                                                                                                                                                                                                                                                     |                                                                                                                             |
| Council Tax Band: B                                                                                                                                                                                                                                                                                                                                                                                                                                     |                | Southampton Airport: 10.9 miles                                                                                           | See how to improve this property's energy performance.                                                                                                                                                                                                                                                                                                     |                                                                                                                             |
| Tenure Type: Leasehold                                                                                                                                                                                                                                                                                                                                                                                                                                  |                | Southampton City Centre: 5.4 miles                                                                                        |                                                                                                                                                                                                                                                                                                                                                            |                                                                                                                             |
| School Catchments Infant:                                                                                                                                                                                                                                                                                                                                                                                                                               |                | New Forest Park Boundary: 0.8 miles                                                                                       |                                                                                                                                                                                                                                                                                                                                                            |                                                                                                                             |
| Junior                                                                                                                                                                                                                                                                                                                                                                                                                                                  |                | Train Stations Ashurst: 3.4 miles                                                                                         |                                                                                                                                                                                                                                                                                                                                                            |                                                                                                                             |
| Senior                                                                                                                                                                                                                                                                                                                                                                                                                                                  | r: N/A         | Totton: 1.6 miles                                                                                                         | https://find-energy-certificate.digital.communities.gov.uk/energy-certificate                                                                                                                                                                                                                                                                              |                                                                                                                             |
| 🛆 The Property Brantons Estate Agents, 9a Salisbury Road, Totton, SO40 3HW   www.brantons.co.uk   enquiries@brantons.co.uk   02380 875 020                                                                                                                                                                                                                                                                                                              |                |                                                                                                                           |                                                                                                                                                                                                                                                                                                                                                            |                                                                                                                             |