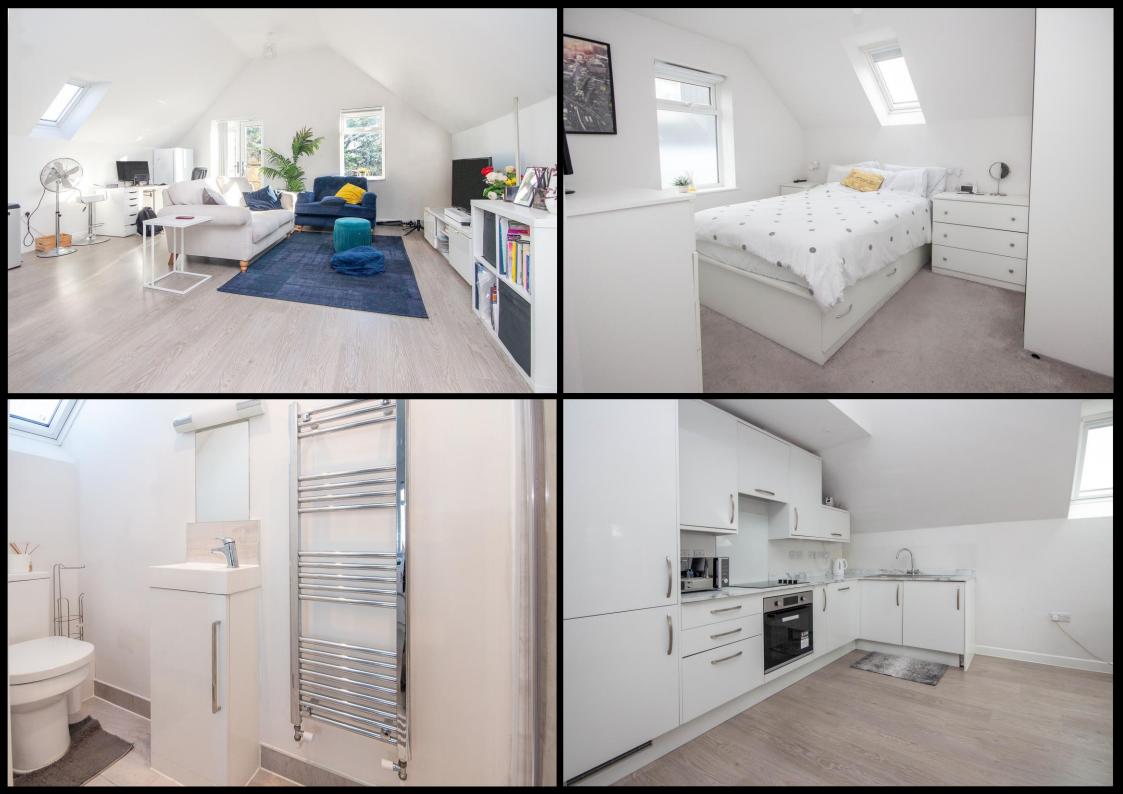

### Accommodation

Living Room 21' 5" x 17' 6" (6.54m x 5.34m) Maximum

Balcony 3' 11" x 8' 1" (1.20m x 2.46m)

Bedroom One 10' 7" x 9' 7" (3.23m x 2.91m)

En-suite 2' 7" x 10' 4" (0.80m x 3.15m)

Bedroom Two 7' 3" x 10' 6" (2.20m x 3.20m)

Bathroom 4' 9" x 10' 6" (1.45m x 3.19m)

# **Property**

Constructed circa 2022 by reputable Southampton based developers Roxan Construction, Brantons are pleased to present for sale this top floor apart luxury apartment. The versatile accommodation is comprised of a spacious hallway with storage cupboards, impressive open-plan living area with vaulted ceiling, hispecification kitchen and French doors leading to a balcony. There are two generously proportioned bedrooms both featuring fitted wardrobes and with the master benefitting from an en-suite shower room. From the hallway is a family sized bathroom.