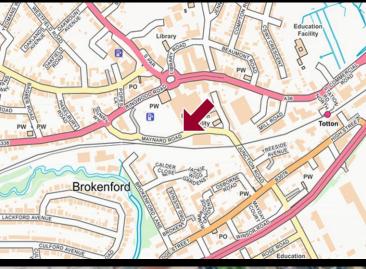

## Directions

1) From our office head south on Salisbury Road. 2) At the roundabout take the third exit onto Ringwood Road. 3) At the roundabout take the first exit on to Maynard Road. 3) Glyn Gables will be found on the left hand side.