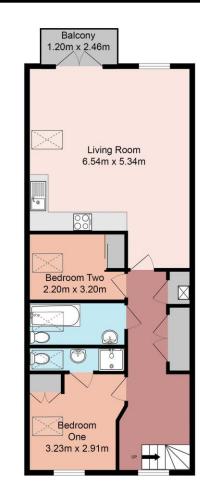

### Accommodation

Living Room 21' 5" x 17' 6" (6.54m x 5.34m) Maximum

Balcony 3' 11" x 8' 1" (1.20m x 2.46m)

Bedroom One 10' 7" x 9' 7" (3.23m x 2.91m)

En-suite 2' 7" x 10' 4" (0.80m x 3.15m)

Bedroom Two 7' 3" x 10' 6" (2.20m x 3.20m)

Bathroom 4' 9" x 10' 6" (1.45m x 3.19m)