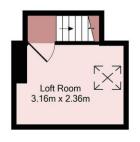

## brantons

1st Floor

2nd Floor

| Accommodation                                                                                                                                                                                                                                                                                                                                                                                                                                                                                                                                                                                                                                                                                                                                                                                                                                                                                                                                                                                                                                                   |                                                                                                                                                                                                        | Directions                                                                                                                                                                                                                                                                                                                                                                                                                                                                                                                                                                                                                                                                                                                                                                                                                                                                                                                                                                                                                                                                                                                                                                                                                                                                                                                                                                                                                                                                                                                                                                                                                                                                                                                                                                                                                                                                                                                                                                                                                                                                                                                     |                                                                                                                                                                                                                                                                  |
|-----------------------------------------------------------------------------------------------------------------------------------------------------------------------------------------------------------------------------------------------------------------------------------------------------------------------------------------------------------------------------------------------------------------------------------------------------------------------------------------------------------------------------------------------------------------------------------------------------------------------------------------------------------------------------------------------------------------------------------------------------------------------------------------------------------------------------------------------------------------------------------------------------------------------------------------------------------------------------------------------------------------------------------------------------------------|--------------------------------------------------------------------------------------------------------------------------------------------------------------------------------------------------------|--------------------------------------------------------------------------------------------------------------------------------------------------------------------------------------------------------------------------------------------------------------------------------------------------------------------------------------------------------------------------------------------------------------------------------------------------------------------------------------------------------------------------------------------------------------------------------------------------------------------------------------------------------------------------------------------------------------------------------------------------------------------------------------------------------------------------------------------------------------------------------------------------------------------------------------------------------------------------------------------------------------------------------------------------------------------------------------------------------------------------------------------------------------------------------------------------------------------------------------------------------------------------------------------------------------------------------------------------------------------------------------------------------------------------------------------------------------------------------------------------------------------------------------------------------------------------------------------------------------------------------------------------------------------------------------------------------------------------------------------------------------------------------------------------------------------------------------------------------------------------------------------------------------------------------------------------------------------------------------------------------------------------------------------------------------------------------------------------------------------------------|------------------------------------------------------------------------------------------------------------------------------------------------------------------------------------------------------------------------------------------------------------------|
| Lounge 14' 4'' x 11' 2'' (4.38m x 3.41m)<br>Dining Room 11' 11'' x 9' 11'' (3.64m x 3.03m)<br>Kitchen 19' 0'' x 11' 0'' (5.79m x 3.35m)<br>Bedroom One 14' 4'' x 8' 8'' (4.38m x 2.64m) Plus Ward<br>Bedroom Two 11' 10'' x 9' 2'' (3.61m x 2.80m) Plus Wa<br>Bedroom Three 9' 2'' x 6' 7'' (2.80m x 2.01m) Maximum<br>Downstairs W.C 5' 9'' x 2' 9'' (1.75m x 0.84m)                                                                                                                                                                                                                                                                                                                                                                                                                                                                                                                                                                                                                                                                                           | ardrobes                                                                                                                                                                                               | 1) From our office head northy<br>Continue for approximately 0.4<br>will be found on the left hand s                                                                                                                                                                                                                                                                                                                                                                                                                                                                                                                                                                                                                                                                                                                                                                                                                                                                                                                                                                                                                                                                                                                                                                                                                                                                                                                                                                                                                                                                                                                                                                                                                                                                                                                                                                                                                                                                                                                                                                                                                           | 4 miles where the property                                                                                                                                                                                                                                       |
| Property                                                                                                                                                                                                                                                                                                                                                                                                                                                                                                                                                                                                                                                                                                                                                                                                                                                                                                                                                                                                                                                        |                                                                                                                                                                                                        | Energy Performance                                                                                                                                                                                                                                                                                                                                                                                                                                                                                                                                                                                                                                                                                                                                                                                                                                                                                                                                                                                                                                                                                                                                                                                                                                                                                                                                                                                                                                                                                                                                                                                                                                                                                                                                                                                                                                                                                                                                                                                                                                                                                                             |                                                                                                                                                                                                                                                                  |
| Brantons Independent Estate Agents are proud to offer for sale this extended semi-detached family home situated in a convenient central location within Totton. The surprisingly spacious ground floor accommodation is comprised of a lounge with bay window, dining room with French doors and kitchen with a comprehensive range of storage units and work surface space. The first floor accommodation consists of three bedrooms and a family bathroom with separate W.C. From the landing there are also stairs leading to a useful loft area. The front of the property is accessed via a service road and provides ample driveway parking leading to a useful timber lean-to with barn style doors. At the rear is an established, South-Westerly facing garden that is mainly laid to lawn with large timber storage shed. The location offers a short level walk to shops, local amenities and transport links including a mainline train station. An internal inspection is highly advised to fully appreciate the versatile accommodation on offer. |                                                                                                                                                                                                        |                                                                                                                                                                                                                                                                                                                                                                                                                                                                                                                                                                                                                                                                                                                                                                                                                                                                                                                                                                                                                                                                                                                                                                                                                                                                                                                                                                                                                                                                                                                                                                                                                                                                                                                                                                                                                                                                                                                                                                                                                                                                                                                                | Váld unti: 13 August 2000 Certificate number: semi-detached house 04 square metres 05 square metres 06 E. d exemptions (https://www.covuk/quidance/domestic-                                                                                                     |
| Features                                                                                                                                                                                                                                                                                                                                                                                                                                                                                                                                                                                                                                                                                                                                                                                                                                                                                                                                                                                                                                                        |                                                                                                                                                                                                        | Energy rating and score                                                                                                                                                                                                                                                                                                                                                                                                                                                                                                                                                                                                                                                                                                                                                                                                                                                                                                                                                                                                                                                                                                                                                                                                                                                                                                                                                                                                                                                                                                                                                                                                                                                                                                                                                                                                                                                                                                                                                                                                                                                                                                        | The graph shows this property's current and<br>potential energy rating.                                                                                                                                                                                          |
| <ul> <li>Semi-Detached Family Home</li> <li>Three Bedrooms</li> <li>Lounge With Bay Window</li> <li>Dining Room With French Doors</li> <li>Kitchen With Fitted Appliances</li> </ul>                                                                                                                                                                                                                                                                                                                                                                                                                                                                                                                                                                                                                                                                                                                                                                                                                                                                            | <ul> <li>Family Bathroom &amp; Seperate W.C</li> <li>Useful Loft Room</li> <li>Ample Driveway Parking</li> <li>South-Westerly Facing Rear Garden</li> <li>Walking Distance Of Local Schools</li> </ul> | This property's energy rating is D. It has the potential to be B.  See how to improve this property's energy.  efficiency.  Score Energy rating  Ever A  Evergy rating  Eve | Properties get a rating from A (best) to G (worst)<br>and a score. The better the rating and score, the<br>lower your energy bills are likely to be.<br>For properties in England and Wales:<br>the average energy rating is D<br>the average energy score is 60 |
| Information                                                                                                                                                                                                                                                                                                                                                                                                                                                                                                                                                                                                                                                                                                                                                                                                                                                                                                                                                                                                                                                     | Distances                                                                                                                                                                                              | 39-54 E<br>21-38 F                                                                                                                                                                                                                                                                                                                                                                                                                                                                                                                                                                                                                                                                                                                                                                                                                                                                                                                                                                                                                                                                                                                                                                                                                                                                                                                                                                                                                                                                                                                                                                                                                                                                                                                                                                                                                                                                                                                                                                                                                                                                                                             |                                                                                                                                                                                                                                                                  |
| Local Authority: New Forest District Council                                                                                                                                                                                                                                                                                                                                                                                                                                                                                                                                                                                                                                                                                                                                                                                                                                                                                                                                                                                                                    | Motorway: 1.4 miles                                                                                                                                                                                    |                                                                                                                                                                                                                                                                                                                                                                                                                                                                                                                                                                                                                                                                                                                                                                                                                                                                                                                                                                                                                                                                                                                                                                                                                                                                                                                                                                                                                                                                                                                                                                                                                                                                                                                                                                                                                                                                                                                                                                                                                                                                                                                                | <u> </u>                                                                                                                                                                                                                                                         |
| Council Tax Band: C                                                                                                                                                                                                                                                                                                                                                                                                                                                                                                                                                                                                                                                                                                                                                                                                                                                                                                                                                                                                                                             | Southampton Airport: 8.6 miles                                                                                                                                                                         |                                                                                                                                                                                                                                                                                                                                                                                                                                                                                                                                                                                                                                                                                                                                                                                                                                                                                                                                                                                                                                                                                                                                                                                                                                                                                                                                                                                                                                                                                                                                                                                                                                                                                                                                                                                                                                                                                                                                                                                                                                                                                                                                |                                                                                                                                                                                                                                                                  |
| Tenure Type: Freehold                                                                                                                                                                                                                                                                                                                                                                                                                                                                                                                                                                                                                                                                                                                                                                                                                                                                                                                                                                                                                                           | Southampton City Centre: 4.6 miles                                                                                                                                                                     |                                                                                                                                                                                                                                                                                                                                                                                                                                                                                                                                                                                                                                                                                                                                                                                                                                                                                                                                                                                                                                                                                                                                                                                                                                                                                                                                                                                                                                                                                                                                                                                                                                                                                                                                                                                                                                                                                                                                                                                                                                                                                                                                |                                                                                                                                                                                                                                                                  |