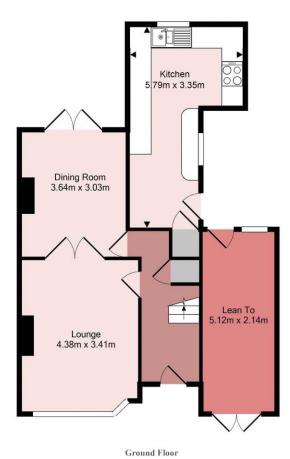

## brantons

1st Floor

2nd Floor

| Accommodation                                                                                                                                                                                                                                                                                                                                                                                                                                                                                                                                                                                                                                                                                                                                                                                                                                                                                                                                                                                                                                                   |                                                                                                                                                                                                        | Directions                                                                                                                                                                                                                                                                                                                                                                                                                                                                                                                                                                                                                                                                                                                                                                                                                                                                                                                                                                                                                                                                                                                                                                                                                                                                                                                                                                                                                                                                                                                                                                                                                                                                                                                                                                                                                                                                                                                                                                                                                                                                                                                     |                                                                                                                                                                                                                                                                  |
|-----------------------------------------------------------------------------------------------------------------------------------------------------------------------------------------------------------------------------------------------------------------------------------------------------------------------------------------------------------------------------------------------------------------------------------------------------------------------------------------------------------------------------------------------------------------------------------------------------------------------------------------------------------------------------------------------------------------------------------------------------------------------------------------------------------------------------------------------------------------------------------------------------------------------------------------------------------------------------------------------------------------------------------------------------------------|--------------------------------------------------------------------------------------------------------------------------------------------------------------------------------------------------------|--------------------------------------------------------------------------------------------------------------------------------------------------------------------------------------------------------------------------------------------------------------------------------------------------------------------------------------------------------------------------------------------------------------------------------------------------------------------------------------------------------------------------------------------------------------------------------------------------------------------------------------------------------------------------------------------------------------------------------------------------------------------------------------------------------------------------------------------------------------------------------------------------------------------------------------------------------------------------------------------------------------------------------------------------------------------------------------------------------------------------------------------------------------------------------------------------------------------------------------------------------------------------------------------------------------------------------------------------------------------------------------------------------------------------------------------------------------------------------------------------------------------------------------------------------------------------------------------------------------------------------------------------------------------------------------------------------------------------------------------------------------------------------------------------------------------------------------------------------------------------------------------------------------------------------------------------------------------------------------------------------------------------------------------------------------------------------------------------------------------------------|------------------------------------------------------------------------------------------------------------------------------------------------------------------------------------------------------------------------------------------------------------------|
| Lounge 14' 4'' x 11' 2'' (4.38m x 3.41m)<br>Dining Room 11' 11'' x 9' 11'' (3.64m x 3.03m)<br>Kitchen 19' 0'' x 11' 0'' (5.79m x 3.35m)<br>Bedroom One 14' 4'' x 8' 8'' (4.38m x 2.64m) Plus Ward<br>Bedroom Two 11' 10'' x 9' 2'' (3.61m x 2.80m) Plus Wa<br>Bedroom Three 9' 2'' x 6' 7'' (2.80m x 2.01m) Maximum<br>Downstairs W.C 5' 9'' x 2' 9'' (1.75m x 0.84m)                                                                                                                                                                                                                                                                                                                                                                                                                                                                                                                                                                                                                                                                                           | ardrobes                                                                                                                                                                                               | 1) From our office head northy<br>Continue for approximately 0.4<br>will be found on the left hand s                                                                                                                                                                                                                                                                                                                                                                                                                                                                                                                                                                                                                                                                                                                                                                                                                                                                                                                                                                                                                                                                                                                                                                                                                                                                                                                                                                                                                                                                                                                                                                                                                                                                                                                                                                                                                                                                                                                                                                                                                           | 4 miles where the property                                                                                                                                                                                                                                       |
| Property                                                                                                                                                                                                                                                                                                                                                                                                                                                                                                                                                                                                                                                                                                                                                                                                                                                                                                                                                                                                                                                        |                                                                                                                                                                                                        | Energy Performance                                                                                                                                                                                                                                                                                                                                                                                                                                                                                                                                                                                                                                                                                                                                                                                                                                                                                                                                                                                                                                                                                                                                                                                                                                                                                                                                                                                                                                                                                                                                                                                                                                                                                                                                                                                                                                                                                                                                                                                                                                                                                                             |                                                                                                                                                                                                                                                                  |
| Brantons Independent Estate Agents are proud to offer for sale this extended semi-detached family home situated in a convenient central location within Totton. The surprisingly spacious ground floor accommodation is comprised of a lounge with bay window, dining room with French doors and kitchen with a comprehensive range of storage units and work surface space. The first floor accommodation consists of three bedrooms and a family bathroom with separate W.C. From the landing there are also stairs leading to a useful loft area. The front of the property is accessed via a service road and provides ample driveway parking leading to a useful timber lean-to with barn style doors. At the rear is an established, South-Westerly facing garden that is mainly laid to lawn with large timber storage shed. The location offers a short level walk to shops, local amenities and transport links including a mainline train station. An internal inspection is highly advised to fully appreciate the versatile accommodation on offer. |                                                                                                                                                                                                        |                                                                                                                                                                                                                                                                                                                                                                                                                                                                                                                                                                                                                                                                                                                                                                                                                                                                                                                                                                                                                                                                                                                                                                                                                                                                                                                                                                                                                                                                                                                                                                                                                                                                                                                                                                                                                                                                                                                                                                                                                                                                                                                                | Váld unti: 13 August 2000 Certificate number: semi-detached house 04 square metres 05 square metres 06 E. d exemptions (https://www.covuk/quidance/domestic-                                                                                                     |
| Features                                                                                                                                                                                                                                                                                                                                                                                                                                                                                                                                                                                                                                                                                                                                                                                                                                                                                                                                                                                                                                                        |                                                                                                                                                                                                        | Energy rating and score                                                                                                                                                                                                                                                                                                                                                                                                                                                                                                                                                                                                                                                                                                                                                                                                                                                                                                                                                                                                                                                                                                                                                                                                                                                                                                                                                                                                                                                                                                                                                                                                                                                                                                                                                                                                                                                                                                                                                                                                                                                                                                        | The graph shows this property's current and<br>potential energy rating.                                                                                                                                                                                          |
| <ul> <li>Semi-Detached Family Home</li> <li>Three Bedrooms</li> <li>Lounge With Bay Window</li> <li>Dining Room With French Doors</li> <li>Kitchen With Fitted Appliances</li> </ul>                                                                                                                                                                                                                                                                                                                                                                                                                                                                                                                                                                                                                                                                                                                                                                                                                                                                            | <ul> <li>Family Bathroom &amp; Seperate W.C</li> <li>Useful Loft Room</li> <li>Ample Driveway Parking</li> <li>South-Westerly Facing Rear Garden</li> <li>Walking Distance Of Local Schools</li> </ul> | This property's energy rating is D. It has the potential to be B.  See how to improve this property's energy.  efficiency.  Score Energy rating  Ever A  Evergy rating  Eve | Properties get a rating from A (best) to G (worst)<br>and a score. The better the rating and score, the<br>lower your energy bills are likely to be.<br>For properties in England and Wales:<br>the average energy rating is D<br>the average energy score is 60 |
| Information                                                                                                                                                                                                                                                                                                                                                                                                                                                                                                                                                                                                                                                                                                                                                                                                                                                                                                                                                                                                                                                     | Distances                                                                                                                                                                                              | 39-54 E<br>21-38 F                                                                                                                                                                                                                                                                                                                                                                                                                                                                                                                                                                                                                                                                                                                                                                                                                                                                                                                                                                                                                                                                                                                                                                                                                                                                                                                                                                                                                                                                                                                                                                                                                                                                                                                                                                                                                                                                                                                                                                                                                                                                                                             |                                                                                                                                                                                                                                                                  |
| Local Authority: New Forest District Council                                                                                                                                                                                                                                                                                                                                                                                                                                                                                                                                                                                                                                                                                                                                                                                                                                                                                                                                                                                                                    | Motorway: 1.4 miles                                                                                                                                                                                    |                                                                                                                                                                                                                                                                                                                                                                                                                                                                                                                                                                                                                                                                                                                                                                                                                                                                                                                                                                                                                                                                                                                                                                                                                                                                                                                                                                                                                                                                                                                                                                                                                                                                                                                                                                                                                                                                                                                                                                                                                                                                                                                                | <u> </u>                                                                                                                                                                                                                                                         |
| Council Tax Band: C                                                                                                                                                                                                                                                                                                                                                                                                                                                                                                                                                                                                                                                                                                                                                                                                                                                                                                                                                                                                                                             | Southampton Airport: 8.6 miles                                                                                                                                                                         |                                                                                                                                                                                                                                                                                                                                                                                                                                                                                                                                                                                                                                                                                                                                                                                                                                                                                                                                                                                                                                                                                                                                                                                                                                                                                                                                                                                                                                                                                                                                                                                                                                                                                                                                                                                                                                                                                                                                                                                                                                                                                                                                |                                                                                                                                                                                                                                                                  |
| Tenure Type: Freehold                                                                                                                                                                                                                                                                                                                                                                                                                                                                                                                                                                                                                                                                                                                                                                                                                                                                                                                                                                                                                                           | Southampton City Centre: 4.6 miles                                                                                                                                                                     |                                                                                                                                                                                                                                                                                                                                                                                                                                                                                                                                                                                                                                                                                                                                                                                                                                                                                                                                                                                                                                                                                                                                                                                                                                                                                                                                                                                                                                                                                                                                                                                                                                                                                                                                                                                                                                                                                                                                                                                                                                                                                                                                |                                                                                                                                                                                                                                                                  |