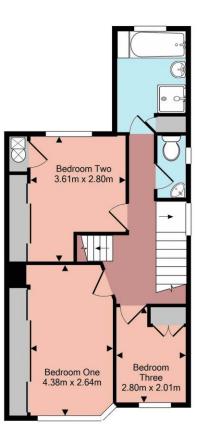

## brantons

1st Floor

2nd Floor

| Accommodation                                                                                                                                                                                                                                                                                                                                                                                                                                                                                                                                                                                                                                                                                                                                                                                                                                                                                                                                                                                                                                                   |                                                                                                                                                                                                        | Directions                                                                                                                                                                                                                                                                                                                                                                                                                                                                                                                                                                                                                                                                                                                                                                                                                                                                                                                                                                                                                                                                                                                                                                                                                                                                                                                                                                                                                                                                                                                                                                                                                                                                                                                                                                                                                                                                                                                                                                                                                                                                                                                     |                                                                                                                                                                                                                                                                  |
|-----------------------------------------------------------------------------------------------------------------------------------------------------------------------------------------------------------------------------------------------------------------------------------------------------------------------------------------------------------------------------------------------------------------------------------------------------------------------------------------------------------------------------------------------------------------------------------------------------------------------------------------------------------------------------------------------------------------------------------------------------------------------------------------------------------------------------------------------------------------------------------------------------------------------------------------------------------------------------------------------------------------------------------------------------------------|--------------------------------------------------------------------------------------------------------------------------------------------------------------------------------------------------------|--------------------------------------------------------------------------------------------------------------------------------------------------------------------------------------------------------------------------------------------------------------------------------------------------------------------------------------------------------------------------------------------------------------------------------------------------------------------------------------------------------------------------------------------------------------------------------------------------------------------------------------------------------------------------------------------------------------------------------------------------------------------------------------------------------------------------------------------------------------------------------------------------------------------------------------------------------------------------------------------------------------------------------------------------------------------------------------------------------------------------------------------------------------------------------------------------------------------------------------------------------------------------------------------------------------------------------------------------------------------------------------------------------------------------------------------------------------------------------------------------------------------------------------------------------------------------------------------------------------------------------------------------------------------------------------------------------------------------------------------------------------------------------------------------------------------------------------------------------------------------------------------------------------------------------------------------------------------------------------------------------------------------------------------------------------------------------------------------------------------------------|------------------------------------------------------------------------------------------------------------------------------------------------------------------------------------------------------------------------------------------------------------------|
| Lounge 14' 4'' x 11' 2'' (4.38m x 3.41m)<br>Dining Room 11' 11'' x 9' 11'' (3.64m x 3.03m)<br>Kitchen 19' 0'' x 11' 0'' (5.79m x 3.35m)<br>Bedroom One 14' 4'' x 8' 8'' (4.38m x 2.64m) Plus Ward<br>Bedroom Two 11' 10'' x 9' 2'' (3.61m x 2.80m) Plus Wa<br>Bedroom Three 9' 2'' x 6' 7'' (2.80m x 2.01m) Maximum<br>Downstairs W.C 5' 9'' x 2' 9'' (1.75m x 0.84m)                                                                                                                                                                                                                                                                                                                                                                                                                                                                                                                                                                                                                                                                                           | ardrobes                                                                                                                                                                                               | 1) From our office head northy<br>Continue for approximately 0.4<br>will be found on the left hand s                                                                                                                                                                                                                                                                                                                                                                                                                                                                                                                                                                                                                                                                                                                                                                                                                                                                                                                                                                                                                                                                                                                                                                                                                                                                                                                                                                                                                                                                                                                                                                                                                                                                                                                                                                                                                                                                                                                                                                                                                           | 4 miles where the property                                                                                                                                                                                                                                       |
| Property                                                                                                                                                                                                                                                                                                                                                                                                                                                                                                                                                                                                                                                                                                                                                                                                                                                                                                                                                                                                                                                        |                                                                                                                                                                                                        | Energy Performance                                                                                                                                                                                                                                                                                                                                                                                                                                                                                                                                                                                                                                                                                                                                                                                                                                                                                                                                                                                                                                                                                                                                                                                                                                                                                                                                                                                                                                                                                                                                                                                                                                                                                                                                                                                                                                                                                                                                                                                                                                                                                                             |                                                                                                                                                                                                                                                                  |
| Brantons Independent Estate Agents are proud to offer for sale this extended semi-detached family home situated in a convenient central location within Totton. The surprisingly spacious ground floor accommodation is comprised of a lounge with bay window, dining room with French doors and kitchen with a comprehensive range of storage units and work surface space. The first floor accommodation consists of three bedrooms and a family bathroom with separate W.C. From the landing there are also stairs leading to a useful loft area. The front of the property is accessed via a service road and provides ample driveway parking leading to a useful timber lean-to with barn style doors. At the rear is an established, South-Westerly facing garden that is mainly laid to lawn with large timber storage shed. The location offers a short level walk to shops, local amenities and transport links including a mainline train station. An internal inspection is highly advised to fully appreciate the versatile accommodation on offer. |                                                                                                                                                                                                        |                                                                                                                                                                                                                                                                                                                                                                                                                                                                                                                                                                                                                                                                                                                                                                                                                                                                                                                                                                                                                                                                                                                                                                                                                                                                                                                                                                                                                                                                                                                                                                                                                                                                                                                                                                                                                                                                                                                                                                                                                                                                                                                                | Váld unti: 13 August 2000 Certificate number: semi-detached house 04 square metres 05 square metres 06 E. d exemptions (https://www.covuk/quidance/domestic-                                                                                                     |
| Features                                                                                                                                                                                                                                                                                                                                                                                                                                                                                                                                                                                                                                                                                                                                                                                                                                                                                                                                                                                                                                                        |                                                                                                                                                                                                        | Energy rating and score                                                                                                                                                                                                                                                                                                                                                                                                                                                                                                                                                                                                                                                                                                                                                                                                                                                                                                                                                                                                                                                                                                                                                                                                                                                                                                                                                                                                                                                                                                                                                                                                                                                                                                                                                                                                                                                                                                                                                                                                                                                                                                        | The graph shows this property's current and<br>potential energy rating.                                                                                                                                                                                          |
| <ul> <li>Semi-Detached Family Home</li> <li>Three Bedrooms</li> <li>Lounge With Bay Window</li> <li>Dining Room With French Doors</li> <li>Kitchen With Fitted Appliances</li> </ul>                                                                                                                                                                                                                                                                                                                                                                                                                                                                                                                                                                                                                                                                                                                                                                                                                                                                            | <ul> <li>Family Bathroom &amp; Seperate W.C</li> <li>Useful Loft Room</li> <li>Ample Driveway Parking</li> <li>South-Westerly Facing Rear Garden</li> <li>Walking Distance Of Local Schools</li> </ul> | This property's energy rating is D. It has the potential to be B.  See how to improve this property's energy.  efficiency.  Score Energy rating  Ever A  Evergy rating  Eve | Properties get a rating from A (best) to G (worst)<br>and a score. The better the rating and score, the<br>lower your energy bills are likely to be.<br>For properties in England and Wales:<br>the average energy rating is D<br>the average energy score is 60 |
| Information                                                                                                                                                                                                                                                                                                                                                                                                                                                                                                                                                                                                                                                                                                                                                                                                                                                                                                                                                                                                                                                     | Distances                                                                                                                                                                                              | 39-54 E<br>21-38 F                                                                                                                                                                                                                                                                                                                                                                                                                                                                                                                                                                                                                                                                                                                                                                                                                                                                                                                                                                                                                                                                                                                                                                                                                                                                                                                                                                                                                                                                                                                                                                                                                                                                                                                                                                                                                                                                                                                                                                                                                                                                                                             |                                                                                                                                                                                                                                                                  |
| Local Authority: New Forest District Council                                                                                                                                                                                                                                                                                                                                                                                                                                                                                                                                                                                                                                                                                                                                                                                                                                                                                                                                                                                                                    | Motorway: 1.4 miles                                                                                                                                                                                    |                                                                                                                                                                                                                                                                                                                                                                                                                                                                                                                                                                                                                                                                                                                                                                                                                                                                                                                                                                                                                                                                                                                                                                                                                                                                                                                                                                                                                                                                                                                                                                                                                                                                                                                                                                                                                                                                                                                                                                                                                                                                                                                                | <u> </u>                                                                                                                                                                                                                                                         |
| Council Tax Band: C                                                                                                                                                                                                                                                                                                                                                                                                                                                                                                                                                                                                                                                                                                                                                                                                                                                                                                                                                                                                                                             | Southampton Airport: 8.6 miles                                                                                                                                                                         |                                                                                                                                                                                                                                                                                                                                                                                                                                                                                                                                                                                                                                                                                                                                                                                                                                                                                                                                                                                                                                                                                                                                                                                                                                                                                                                                                                                                                                                                                                                                                                                                                                                                                                                                                                                                                                                                                                                                                                                                                                                                                                                                |                                                                                                                                                                                                                                                                  |
| Tenure Type: Freehold                                                                                                                                                                                                                                                                                                                                                                                                                                                                                                                                                                                                                                                                                                                                                                                                                                                                                                                                                                                                                                           | Southampton City Centre: 4.6 miles                                                                                                                                                                     |                                                                                                                                                                                                                                                                                                                                                                                                                                                                                                                                                                                                                                                                                                                                                                                                                                                                                                                                                                                                                                                                                                                                                                                                                                                                                                                                                                                                                                                                                                                                                                                                                                                                                                                                                                                                                                                                                                                                                                                                                                                                                                                                |                                                                                                                                                                                                                                                                  |