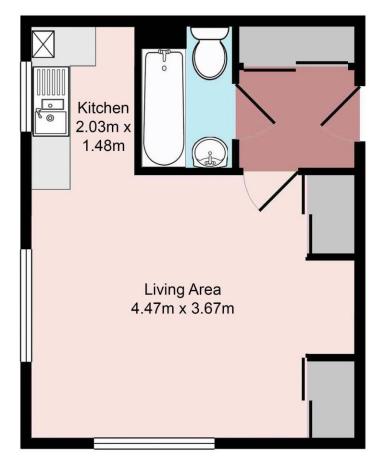

#### Accommodation

Hall 4' 11" x 6' 2" (1.49m x 1.89m) Into Wardrobes

Living Room 14' 8" x 12' 0" (4.47m x 3.67m)

Kitchen 4' 10" x 6' 8" (1.48m x 2.03m)

Bathroom  $4' 6'' \times 6' 6'' (1.38m \times 1.97m)$ 

### **Property**

As sole agents, Brantons Independent are proud to offer for sale this purpose built studio flat situated in a quiet cul-de-sac location within the popular residential area of West Totton. The accommodation consists of an open-plan living area and re-fitted kitchen. The living area benefits from the use of built in wardrobes and dual aspect windows and there is also a modern bathroom.