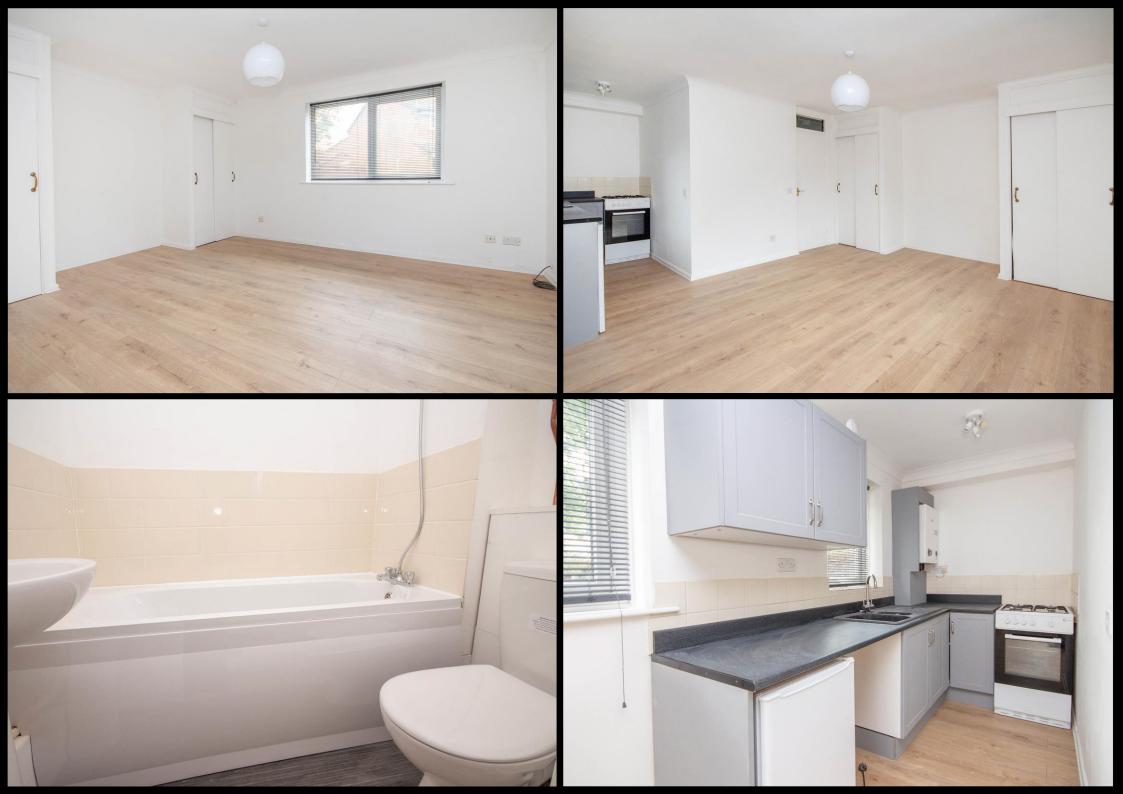

#### Accommodation

Hall 4' 11" x 6' 2" (1.49m x 1.89m) Into Wardrobes

Living Room 14' 8" x 12' 0" (4.47m x 3.67m)

Kitchen 4' 10" x 6' 8" (1.48m x 2.03m)

Bathroom  $4' 6'' \times 6' 6'' (1.38m \times 1.97m)$ 

### **Property**

As sole agents, Brantons Independent are proud to offer for sale this purpose built studio flat situated in a quiet cul-de-sac location within the popular residential area of West Totton. The accommodation consists of an open-plan living area and re-fitted kitchen. The living area benefits from the use of built in wardrobes and dual aspect windows and there is also a modern bathroom.

#### **Features**

- \*NO FORWARD CHAIN\*
- Purpose Built Studio Flat
- Living Room With Dual Aspect Windows
- Refitted Kitchen
- Built In Wardrobes & Storage

- Modern Bathroom
- Allocated Car Parking Space
- Use Of Communal Garden
- Ideal First Purchase or 'Buy-To-Let' Investment
- Maintenance Charge £60 PA / Service Charge £1,600 PA