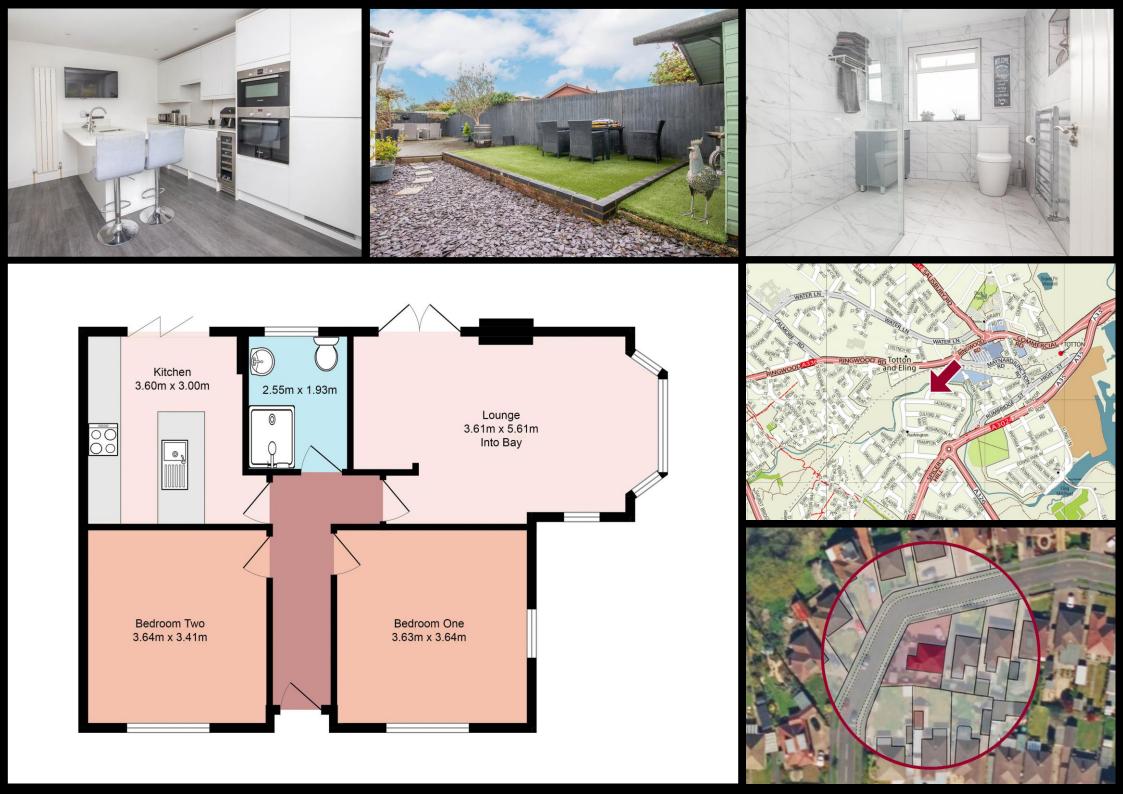

#### Accommodation

Lounge 11' 10" x 18' 5" (3.61m x 5.61m) Into Bay

Kitchen 11' 10" x 9' 10" (3.60m x 3.00m)

Bedroom One 11' 11" x 11' 11" (3.63m x 3.64m)

Bedroom Two 11' 11" x 11' 2" (3.64m x 3.41m)

Shower Room 8' 4" x 6' 4" (2.55m x 1.93m)

## **Property**

As sole agents Brantons Independent are proud to offer for sale this charming detached bungalow situated on a general corner plot within the highly sought after residential area of Rushington. The accommodation is comprised of two generous double bedrooms, lounge with French doors and bay window, kitchen-breakfast room, and a modern shower room.

Additional benefits of the property include ample block paved driveway parking, and at the rear is a low maintenance garden that benefits from a good degree of privacy and seclusion as well as a sunny Southerly aspect. The location offers a quiet cul-de-sac setting and is within catchment from the preferred Foxhills and Hounsdown schools. In our opinion, this property is presented to the highest standard of decorative order throughout and Brantons are sure early viewing will be necessary to avoid any later disappointment.

## **Distances**

Motorway: 1.4 miles

Southampton Airport: 8.7 miles

Southampton City Centre: 4.6 miles

New Forest Park Boundary: 1.5 miles

Train Stations Ashurst: 2.8 miles

Totton: 0.9 miles

#### **Directions**

From our office head south on Salisbury Road/A36. At the roundabout take the third exit onto Ringwood Road /A336. At the roundabout take the first exit onto Maynard Road and continue on Junction Road going through the train gates. At the junction with Rumbridge St turn left then immediately right on to Eling Lane. Take the second right onto Rose Road. Take the second right into Bartram Road. Join the A35 and at the roundabout take the third exit onto the A35 travelling east. Take the first left into Rushington Ave and then turn right onto Kinross Road.