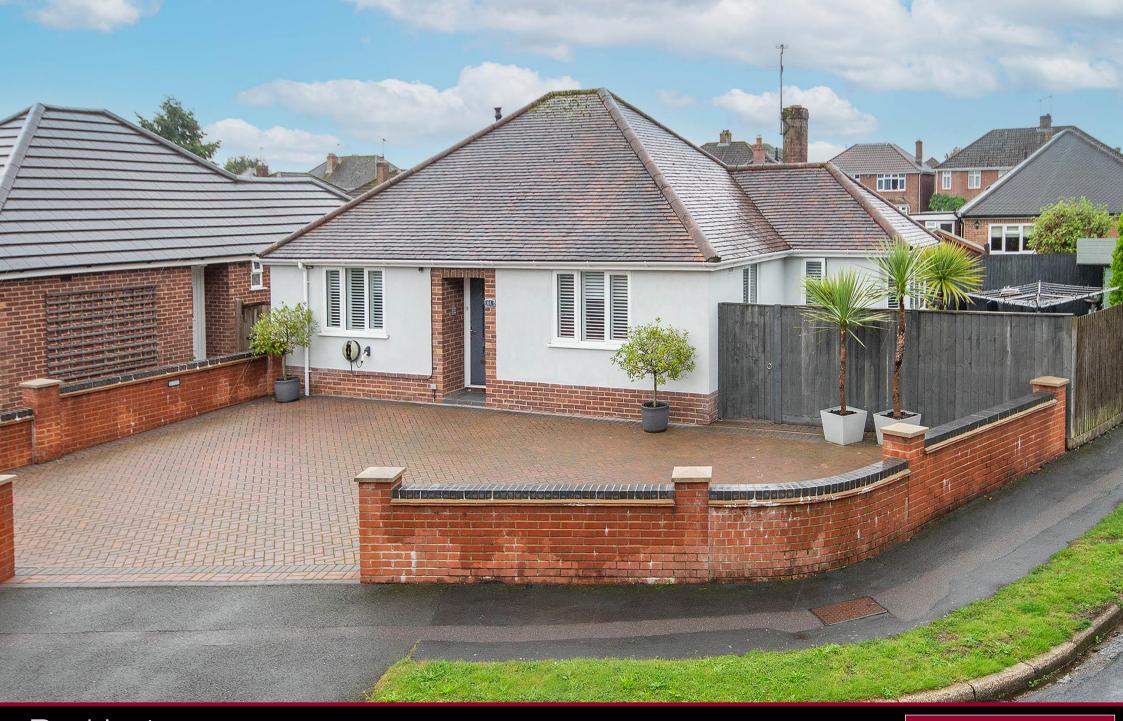

## **Property**

As sole agents Brantons Independent are proud to offer for sale this charming detached bungalow situated on a general corner plot within the highly sought after residential area of Rushington. The accommodation is comprised of two generous double bedrooms, lounge with French doors and bay window, kitchen-breakfast room, and a modern shower room.

Additional benefits of the property include ample block paved driveway parking, and at the rear is a low maintenance garden that benefits from a good degree of privacy and seclusion as well as a sunny Southerly aspect. The location offers a quiet cul-de-sac setting and is within catchment from the preferred Foxhills and Hounsdown schools. In our opinion, this property is presented to the highest standard of decorative order throughout and Brantons are sure early viewing will be necessary to avoid any later disappointment.

#### **Features**

- Charming Detached Bungalow
- Two Large Double Bedrooms
- Lounge With French Doors & Bay Window
- High Specification Kitchen-Breakfast Room
- Contemporary Shower Room

- Ample Block Paved Driveway Parking
- Low Maintenance Rear Garden
- Highest Standard of Decorative Order Throughout
- Highly Regarded Foxhills/ Hounsdown School Catchment
- Corner Plot in Highly Sought After Location