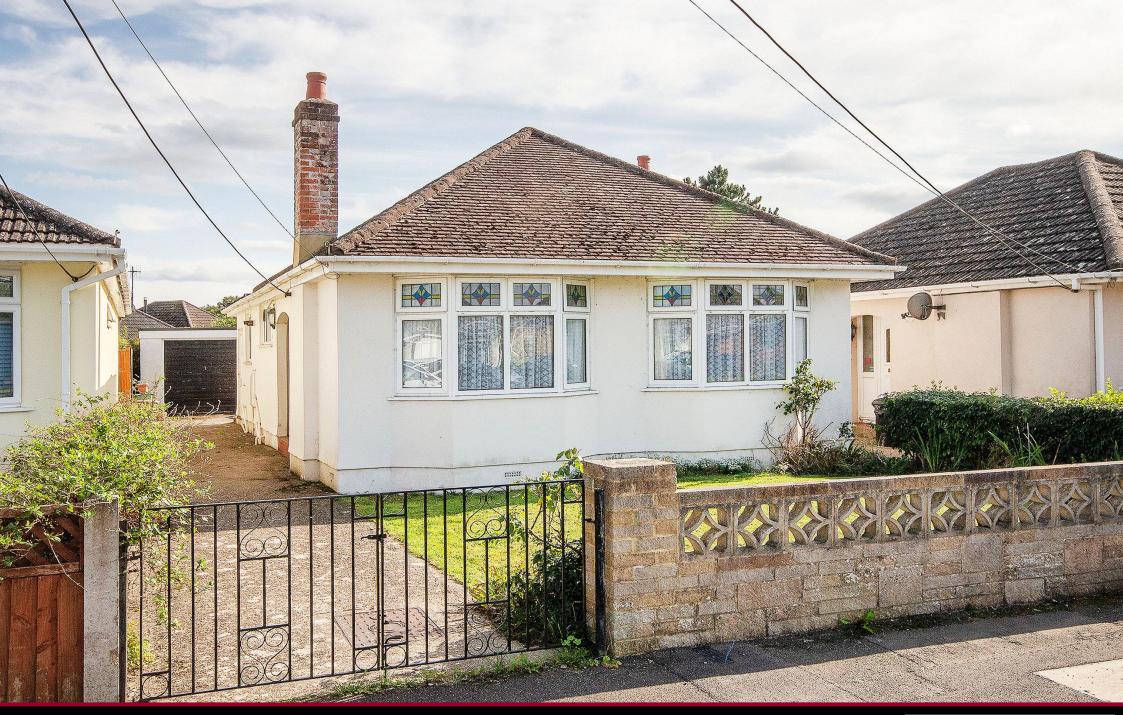

Eling £375.000

brantons

### **Property**

Located in the highly regarded residential area of Eling, Brantons Independent Estate Agents are delighted to offer for sale this charming detached bungalow.

The accommodation is comprised of two double bedrooms both with bay windows, spacious lounge, open dining area, kitchen, and utility. From the hallway there is a family sized bathroom. The front of the property provides driveway parking leading to a larger than average detached garage and at the rear is an established garden that enjoys a sunny Southerly aspect and a good degree of privacy. The bungalow occupies an enviable position in that it is situated within a quiet cul-de-sac towards the end of the road. The location provides easy access to local amenities transport links and shops. No forward chain is offered and as a result of this an early internal inspection is a must to avoid any later disappointment.

#### **Features**

- \*NO FORWARD CHAIN\*
- Delightful Detached Bungalow
- Lounge With Feature Fireplace
- Kitchen & Dining-Area
- Utility Room & Outside W.C

- Spacious Bathroom
- Driveway Parking & Detached Garage