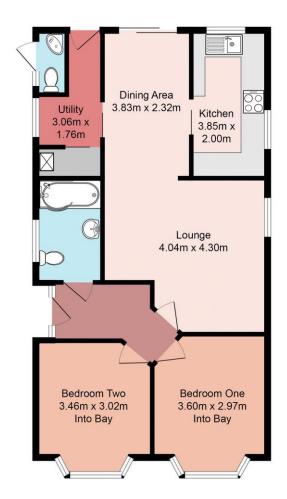

#### Accommodation

Lounge 13' 3" x 14' 1" (4.04m x 4.30m)

Kitchen 12' 8" x 6' 7" (3.85m x 2.00m)

Utility 10' 0" x 5' 9" (3.06m x 1.76m)

Bedroom One 11' 10" x 9' 9" (3.60m x 2.97m) Into Bay

Bedroom Two 11' 4" x 9' 11" (3.46m x 3.02m)

Bathroom 7' 10" x 5' 6" (2.40m x 1.67m)

Dining Area 12' 7" x 7' 7" (3.83m x 2.32m)

Garage 20' 1" x 10' 0" (6.11m x 3.05m)

- Southerly Facing Rear Garden
- Quiet Cul-de-sac Position
- Close Proximity To Local Amenities