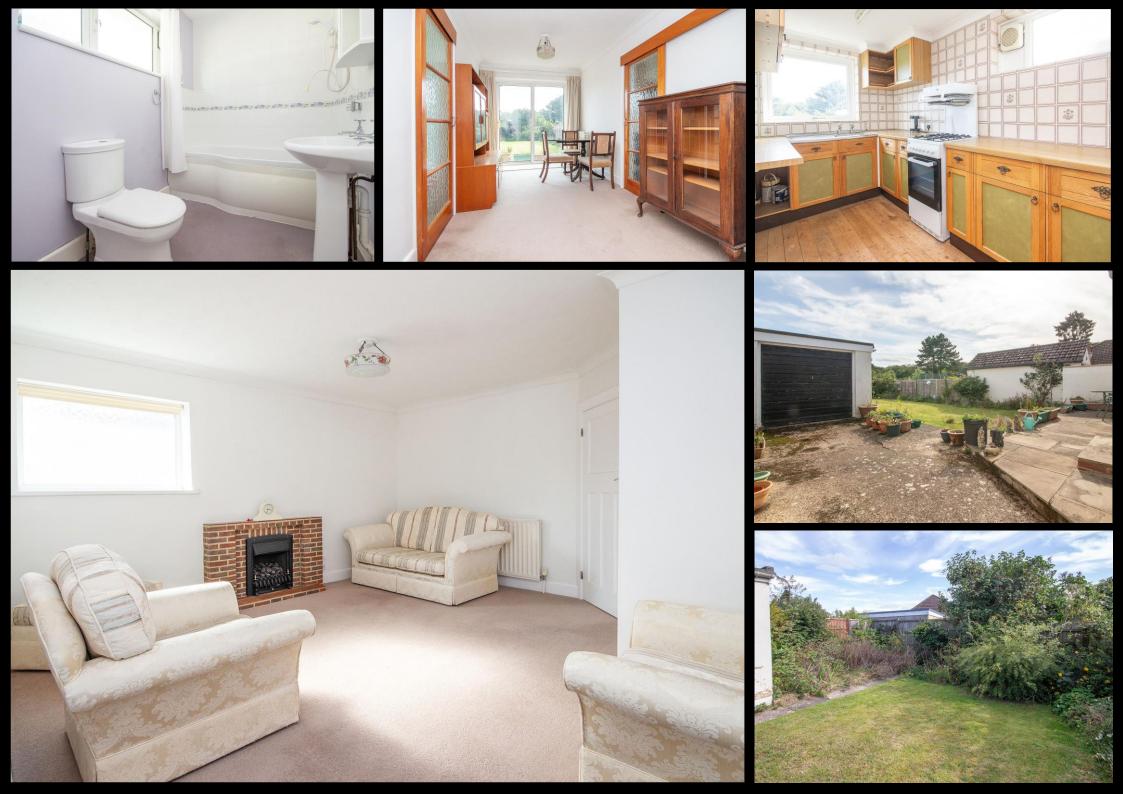

#### Accommodation

Lounge 13' 3" x 14' 1" (4.04m x 4.30m)

Kitchen 12' 8" x 6' 7" (3.85m x 2.00m)

Utility 10' 0" x 5' 9" (3.06m x 1.76m)

Bedroom One 11' 10" x 9' 9" (3.60m x 2.97m) Into Bay

Bedroom Two 11' 4" x 9' 11" (3.46m x 3.02m)

Bathroom 7' 10" x 5' 6" (2.40m x 1.67m)

Dining Area 12' 7" x 7' 7" (3.83m x 2.32m)

### **Property**

Located in the highly regarded residential area of Eling, Brantons Independent Estate Agents are delighted to offer for sale this charming detached bungalow.

The accommodation is comprised of two double bedrooms both with bay windows, spacious lounge, open dining area, kitchen, and utility. From the hallway there is a family sized bathroom. The front of the property provides driveway parking leading to a larger than average detached garage and at the rear is an established garden that enjoys a sunny Southerly aspect and a good degree of privacy. The bungalow occupies an enviable position in that it is situated within a quiet cul-de-sac towards the end of the road. The location provides easy access to local amenities transport links and shops. No forward chain is offered and as a result of this an early internal inspection is a must to avoid any later disappointment.

#### **Features**

- \*NO FORWARD CHAIN\*
- Delightful Detached Bungalow
- Lounge With Feature Fireplace
- Kitchen & Dining-Area
- Utility Room & Outside W.C

- Spacious Bathroom
- Driveway Parking & Detached Garage

Garage 20' 1" x 10' 0" (6.11m x 3.05m)

- Southerly Facing Rear Garden
- Quiet Cul-de-sac Position
- Close Proximity To Local Amenities