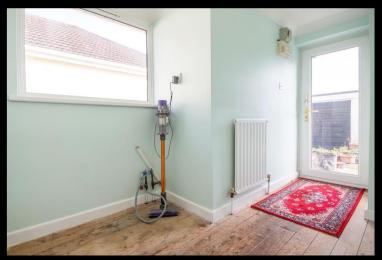

#### Accommodation

Lounge 13' 3" x 14' 1" (4.04m x 4.30m)

Kitchen 12' 8" x 6' 7" (3.85m x 2.00m)

Utility 10' 0" x 5' 9" (3.06m x 1.76m)

Bedroom One 11' 10" x 9' 9" (3.60m x 2.97m) Into Bay

Bedroom Two 11' 4" x 9' 11" (3.46m x 3.02m)

#### **Features**

- \*NO FORWARD CHAIN\*
- Delightful Detached Bungalow
- Lounge With Feature Fireplace
- Kitchen & Dining-Area
- Utility Room & Outside W.C

- Spacious Bathroom
- Driveway Parking & Detached Garage