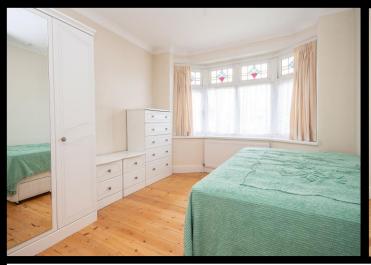

#### Accommodation

Lounge 13' 3" x 14' 1" (4.04m x 4.30m)

Kitchen 12' 8" x 6' 7" (3.85m x 2.00m)

Utility 10' 0" x 5' 9" (3.06m x 1.76m)

Bedroom One 11' 10" x 9' 9" (3.60m x 2.97m) Into Bay

Bedroom Two 11' 4" x 9' 11" (3.46m x 3.02m)