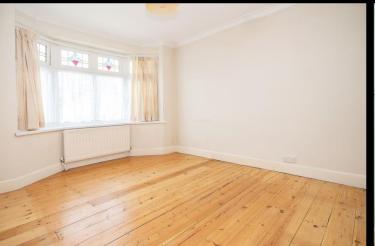

#### Accommodation

Lounge 13' 3" x 14' 1" (4.04m x 4.30m)

Kitchen 12' 8" x 6' 7" (3.85m x 2.00m)

Utility 10' 0" x 5' 9" (3.06m x 1.76m)

Bedroom One 11' 10" x 9' 9" (3.60m x 2.97m) Into Bay

Bedroom Two 11' 4" x 9' 11" (3.46m x 3.02m)