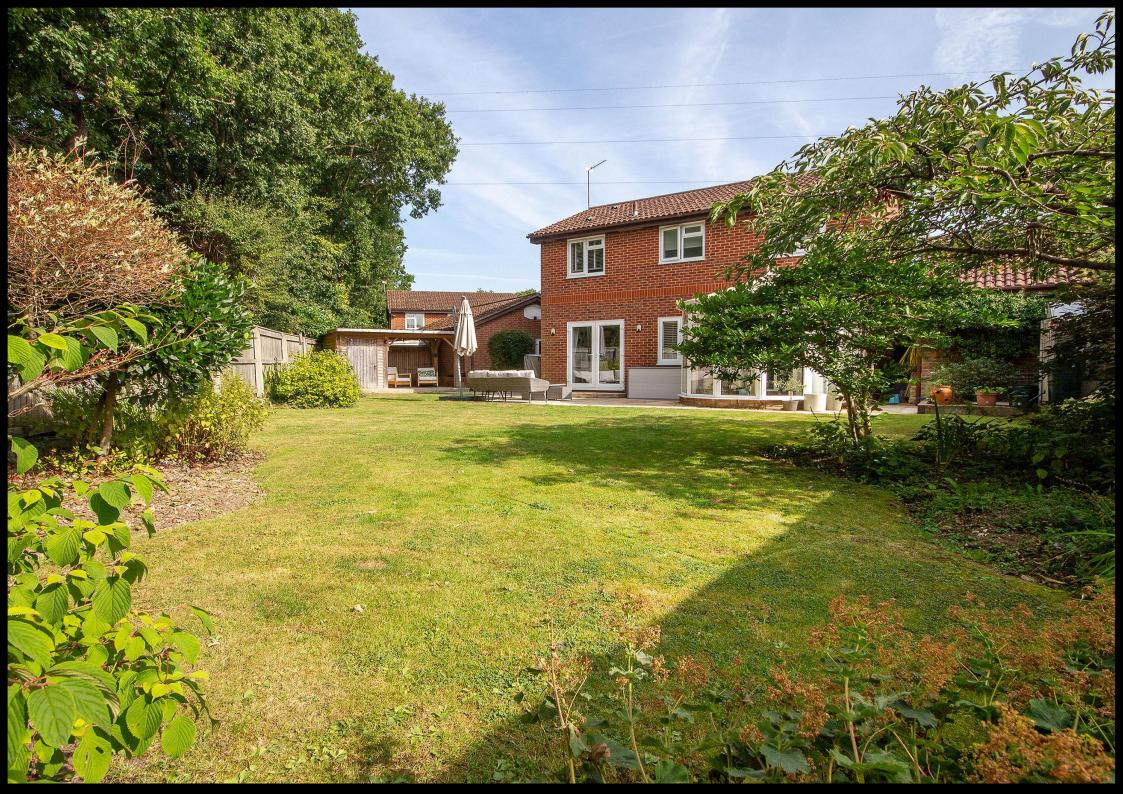

The first floor layout consists of four bedrooms with the master benefitting from an en-suite shower room and built in wardrobes, and from the landing, there is a modern family bathroom. The front of the property provides block paved driveway parking for several vehicles and leads to a garage with 'up and over' door. At the rear is a garden that is surprisingly large for a property of this nature.

The garden is mainly laid to lawn with an expansive patio seating area and due to its south Westerly aspect; it is ideal for entertaining during the summer months.

In our opinion this property is presented in the highest standard of decorative order throughout, thus allowing any potential purchaser the ability to move straight in. Brantons are sure that because of the location and versatile accommodation offer, early viewing will be necessary.