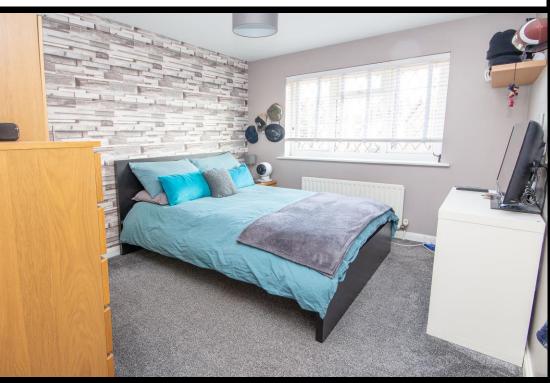

The first floor layout consists of four bedrooms with the master benefitting from an en-suite shower room and built in wardrobes, and from the landing, there is a modern family bathroom. The front of the property provides block paved driveway parking for several vehicles and leads to a garage with 'up and over' door. At the rear is a garden that is surprisingly large for a property of this nature.

### Accommodation

Lounge 14' 10'' x 15' 1'' (4.53m x 4.59m) Conservatory 9' 8'' x 10' 2'' (2.94m x 3.10m) Kitchen-Diner 19' 1'' x 9' 10'' (5.82m x 3.00m) Study 7' 7'' x 9' 10'' (2.31m x 3.00m) Downstairs W.C 3' 11'' x 5' 3'' (1.20m x 1.61m) Bedroom One 11' 3'' x 11' 10'' (3.44m x 3.60m) Plus Wardrobes En-suite 6' 2'' x 5' 1'' (1.87m x 1.54m) Bedroom Two 10' 8'' x 10' 0'' (3.26m x 3.05m) Maximum Bedroom Three 7' 6'' x 8' 11'' (2.29m x 2.72m) Bedroom Four 8' 2'' x 7' 8'' (2.48m x 2.34m)