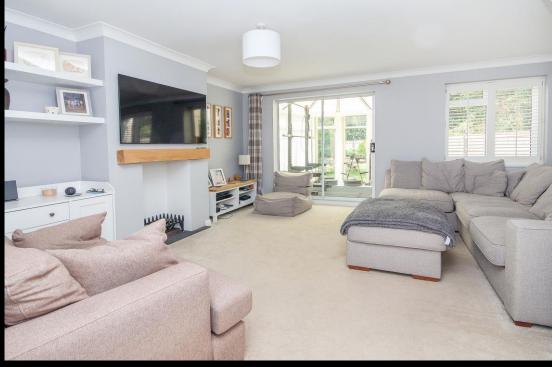

#### Property

Situated in a highly regarded cul-de-sac within West Totton, Brantons Independent Estate Agents are delighted to offer for sale this extended detached family home.

The ground floor accommodation is comprised of a lounge with feature fireplace, conservatory and a kitchen-diner with French doors and high specification units, appliances and quartz work surfaces. From the hallway there is a W.C and a useful family room that could be used as a study or ground floor bedroom.

### Accommodation

Lounge 14' 10'' x 15' 1'' (4.53m x 4.59m) Conservatory 9' 8'' x 10' 2'' (2.94m x 3.10m) Kitchen-Diner 19' 1'' x 9' 10'' (5.82m x 3.00m) Study 7' 7'' x 9' 10'' (2.31m x 3.00m) Downstairs W.C 3' 11'' x 5' 3'' (1.20m x 1.61m) Bedroom One 11' 3'' x 11' 10'' (3.44m x 3.60m) Plus Wardrobes En-suite 6' 2'' x 5' 1'' (1.87m x 1.54m) Bedroom Two 10' 8'' x 10' 0'' (3.26m x 3.05m) Maximum Bedroom Three 7' 6'' x 8' 11'' (2.29m x 2.72m) Bedroom Four 8' 2'' x 7' 8'' (2.48m x 2.34m)