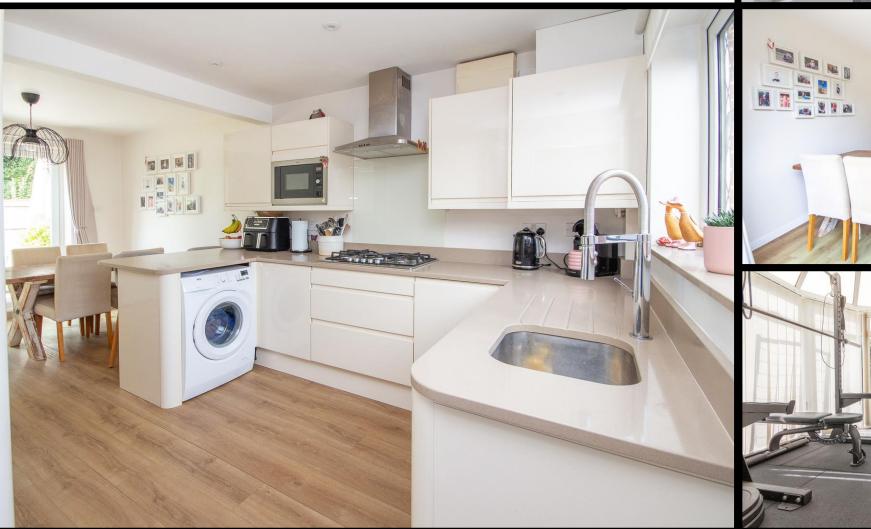

#### Property

Situated in a highly regarded cul-de-sac within West Totton, Brantons Independent Estate Agents are delighted to offer for sale this extended detached family home.

The ground floor accommodation is comprised of a lounge with feature fireplace, conservatory and a kitchen-diner with French doors and high specification units, appliances and quartz work surfaces. From the hallway there is a W.C and a useful family room that could be used as a study or ground floor bedroom.

### Accommodation

Lounge 14' 10'' x 15' 1'' (4.53m x 4.59m) Conservatory 9' 8'' x 10' 2'' (2.94m x 3.10m) Kitchen-Diner 19' 1'' x 9' 10'' (5.82m x 3.00m) Study 7' 7'' x 9' 10'' (2.31m x 3.00m) Downstairs W.C 3' 11'' x 5' 3'' (1.20m x 1.61m) Bedroom One 11' 3'' x 11' 10'' (3.44m x 3.60m) Plus Wardrobes En-suite 6' 2'' x 5' 1'' (1.87m x 1.54m) Bedroom Two 10' 8'' x 10' 0'' (3.26m x 3.05m) Maximum Bedroom Three 7' 6'' x 8' 11'' (2.29m x 2.72m) Bedroom Four 8' 2'' x 7' 8'' (2.48m x 2.34m)