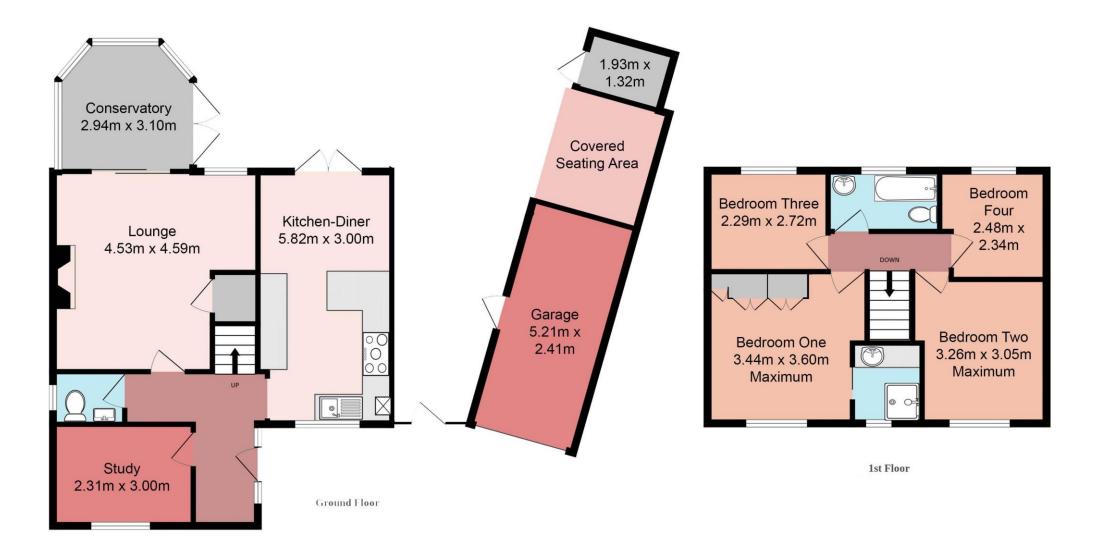

#### Property

Situated in a highly regarded cul-de-sac within West Totton, Brantons Independent Estate Agents are delighted to offer for sale this extended detached family home.

The ground floor accommodation is comprised of a lounge with feature fireplace, conservatory and a kitchen-diner with French doors and high specification units, appliances and quartz work surfaces. From the hallway there is a W.C and a useful family room that could be used as a study or ground floor bedroom.

The first floor layout consists of four bedrooms with the master benefitting from an en-suite shower room and built in wardrobes, and from the landing, there is a modern family bathroom. The front of the property provides block paved driveway parking for several vehicles and leads to a garage with 'up and over' door. At the rear is a garden that is surprisingly large for a property of this nature.

### Accommodation

Lounge 14' 10'' x 15' 1'' (4.53m x 4.59m) Conservatory 9' 8'' x 10' 2'' (2.94m x 3.10m) Kitchen-Diner 19' 1'' x 9' 10'' (5.82m x 3.00m) Study 7' 7'' x 9' 10'' (2.31m x 3.00m) Downstairs W.C 3' 11'' x 5' 3'' (1.20m x 1.61m) Bedroom One 11' 3'' x 11' 10'' (3.44m x 3.60m) Plus Wardrobes En-suite 6' 2'' x 5' 1'' (1.87m x 1.54m) Bedroom Two 10' 8'' x 10' 0'' (3.26m x 3.05m) Maximum Bedroom Three 7' 6'' x 8' 11'' (2.29m x 2.72m) Bedroom Four 8' 2'' x 7' 8'' (2.48m x 2.34m)

Bathroom 4' 6'' x 8' 3'' (1.38m x 2.51m) Garage 17' 3'' x 7' 11'' (5.27m x 2.41m) Outdoor Storage Shed 6' 4'' x 4' 4'' (1.93m x 1.32m)

| Directions                                                                                                                                                                                                                                                                                                                                                                 | Distances                                                                                                                                                                                                                                                                                                                                                                                                                                                                                                                                                                                                                                                                                                                                                                                                                                                                                                                                                                                                                                                                                                                                                                                                                                                                                                                                                                                                                                                                                                                                                                                                                                                                                                                                                                                                                                                                                                                                                                                                                                                                                                                                                                                                                                                                                                                                                                                                                                                                                                                                                                                                                                                                                                                                                                                                                            |                                                                                                                                                                                                                              | Information                                                                                                                                                                                                   |                                                  |
|----------------------------------------------------------------------------------------------------------------------------------------------------------------------------------------------------------------------------------------------------------------------------------------------------------------------------------------------------------------------------|--------------------------------------------------------------------------------------------------------------------------------------------------------------------------------------------------------------------------------------------------------------------------------------------------------------------------------------------------------------------------------------------------------------------------------------------------------------------------------------------------------------------------------------------------------------------------------------------------------------------------------------------------------------------------------------------------------------------------------------------------------------------------------------------------------------------------------------------------------------------------------------------------------------------------------------------------------------------------------------------------------------------------------------------------------------------------------------------------------------------------------------------------------------------------------------------------------------------------------------------------------------------------------------------------------------------------------------------------------------------------------------------------------------------------------------------------------------------------------------------------------------------------------------------------------------------------------------------------------------------------------------------------------------------------------------------------------------------------------------------------------------------------------------------------------------------------------------------------------------------------------------------------------------------------------------------------------------------------------------------------------------------------------------------------------------------------------------------------------------------------------------------------------------------------------------------------------------------------------------------------------------------------------------------------------------------------------------------------------------------------------------------------------------------------------------------------------------------------------------------------------------------------------------------------------------------------------------------------------------------------------------------------------------------------------------------------------------------------------------------------------------------------------------------------------------------------------------|------------------------------------------------------------------------------------------------------------------------------------------------------------------------------------------------------------------------------|---------------------------------------------------------------------------------------------------------------------------------------------------------------------------------------------------------------|--------------------------------------------------|
| <ol> <li>From our office, turn right onto the roundabout and take the third exit onto Ringwood<br/>Road.</li> <li>Continue along Ringwood Road for approximately 1.4 miles until you reach the second<br/>roundabout</li> <li>Take the third exit onto Crabbs Way.</li> <li>Take the first right onto Strides Way.</li> <li>Take the second right onto Oakdene.</li> </ol> | Motorway: 2.6 miles<br>Southampton Airport: 10.7 miles<br>Southampton City Centre: 5.8 miles<br>New Forest Park Boundary: 0.5 miles<br>Train Stations Ashurst: 3.2 miles<br>Totton: 2.0 miles                                                                                                                                                                                                                                                                                                                                                                                                                                                                                                                                                                                                                                                                                                                                                                                                                                                                                                                                                                                                                                                                                                                                                                                                                                                                                                                                                                                                                                                                                                                                                                                                                                                                                                                                                                                                                                                                                                                                                                                                                                                                                                                                                                                                                                                                                                                                                                                                                                                                                                                                                                                                                                        |                                                                                                                                                                                                                              | Local Authority: New Forest District Council<br>Council Tax Band: E<br>Tenure Type: Freehold<br>School Catchments Infant: Hazel Wood<br>Junior: Abbotswood<br>Senior: Hounsdown/ Testwood                     |                                                  |
|                                                                                                                                                                                                                                                                                                                                                                            |                                                                                                                                                                                                                                                                                                                                                                                                                                                                                                                                                                                                                                                                                                                                                                                                                                                                                                                                                                                                                                                                                                                                                                                                                                                                                                                                                                                                                                                                                                                                                                                                                                                                                                                                                                                                                                                                                                                                                                                                                                                                                                                                                                                                                                                                                                                                                                                                                                                                                                                                                                                                                                                                                                                                                                                                                                      | EPC)                                                                                                                                                                                                                         | Energy performance certificate (EPC) - Find an energy certificate - GOV.U                                                                                                                                     |                                                  |
|                                                                                                                                                                                                                                                                                                                                                                            | Pr                                                                                                                                                                                                                                                                                                                                                                                                                                                                                                                                                                                                                                                                                                                                                                                                                                                                                                                                                                                                                                                                                                                                                                                                                                                                                                                                                                                                                                                                                                                                                                                                                                                                                                                                                                                                                                                                                                                                                                                                                                                                                                                                                                                                                                                                                                                                                                                                                                                                                                                                                                                                                                                                                                                                                                                                                                   | Totton<br>SOUTHAMPTON<br>Valid until<br>Operty type                                                                                                                                                                          |                                                                                                                                                                                                               | <u>J</u>                                         |
|                                                                                                                                                                                                                                                                                                                                                                            |                                                                                                                                                                                                                                                                                                                                                                                                                                                                                                                                                                                                                                                                                                                                                                                                                                                                                                                                                                                                                                                                                                                                                                                                                                                                                                                                                                                                                                                                                                                                                                                                                                                                                                                                                                                                                                                                                                                                                                                                                                                                                                                                                                                                                                                                                                                                                                                                                                                                                                                                                                                                                                                                                                                                                                                                                                      | al floor area                                                                                                                                                                                                                | PEN                                                                                                                                                                                                           |                                                  |
|                                                                                                                                                                                                                                                                                                                                                                            | Pro-<br>Pro-<br>Pro-<br>Pro-<br>Pro-<br>Pro-<br>Pro-<br>Pro-<br>Pro-<br>Pro-<br>Pro-<br>Pro-<br>Pro-<br>Pro-<br>Pro-<br>Pro-<br>Pro-<br>Pro-<br>Pro-<br>Pro-<br>Pro-<br>Pro-<br>Pro-<br>Pro-<br>Pro-<br>Pro-<br>Pro-<br>Pro-<br>Pro-<br>Pro-<br>Pro-<br>Pro-<br>Pro-<br>Pro-<br>Pro-<br>Pro-<br>Pro-<br>Pro-<br>Pro-<br>Pro-<br>Pro-<br>Pro-<br>Pro-<br>Pro-<br>Pro-<br>Pro-<br>Pro-<br>Pro-<br>Pro-<br>Pro-<br>Pro-<br>Pro-<br>Pro-<br>Pro-<br>Pro-<br>Pro-<br>Pro-<br>Pro-<br>Pro-<br>Pro-<br>Pro-<br>Pro-<br>Pro-<br>Pro-<br>Pro-<br>Pro-<br>Pro-<br>Pro-<br>Pro-<br>Pro-<br>Pro-<br>Pro-<br>Pro-<br>Pro-<br>Pro-<br>Pro-<br>Pro-<br>Pro-<br>Pro-<br>Pro-<br>Pro-<br>Pro-<br>Pro-<br>Pro-<br>Pro-<br>Pro-<br>Pro-<br>Pro-<br>Pro-<br>Pro-<br>Pro-<br>Pro-<br>Pro-<br>Pro-<br>Pro-<br>Pro-<br>Pro-<br>Pro-<br>Pro-<br>Pro-<br>Pro-<br>Pro-<br>Pro-<br>Pro-<br>Pro-<br>Pro-<br>Pro-<br>Pro-<br>Pro-<br>Pro-<br>Pro-<br>Pro-<br>Pro-<br>Pro-<br>Pro-<br>Pro-<br>Pro-<br>Pro-<br>Pro-<br>Pro-<br>Pro-<br>Pro-<br>Pro-<br>Pro-<br>Pro-<br>Pro-<br>Pro-<br>Pro-<br>Pro-<br>Pro-<br>Pro-<br>Pro-<br>Pro-<br>Pro-<br>Pro-<br>Pro-<br>Pro-<br>Pro-<br>Pro-<br>Pro-<br>Pro-<br>Pro-<br>Pro-<br>Pro-<br>Pro-<br>Pro-<br>Pro-<br>Pro-<br>Pro-<br>Pro-<br>Pro-<br>Pro-<br>Pro-<br>Pro-<br>Pro-<br>Pro-<br>Pro-<br>Pro-<br>Pro-<br>Pro-<br>Pro-<br>Pro-<br>Pro-<br>Pro-<br>Pro-<br>Pro-<br>Pro-<br>Pro-<br>Pro-<br>Pro-<br>Pro-<br>Pro-<br>Pro-<br>Pro-<br>Pro-<br>Pro-<br>Pro-<br>Pro-<br>Pro-<br>Pro-<br>Pro-<br>Pro-<br>Pro-<br>Pro-<br>Pro-<br>Pro-<br>Pro-<br>Pro-<br>Pro-<br>Pro-<br>Pro-<br>Pro-<br>Pro-<br>Pro-<br>Pro-<br>Pro-<br>Pro-<br>Pro-<br>Pro-<br>Pro-<br>Pro-<br>Pro-<br>Pro-<br>Pro-<br>Pro-<br>Pro-<br>Pro-<br>Pro-<br>Pro-<br>Pro-<br>Pro-<br>Pro-<br>Pro-<br>Pro-<br>Pro-<br>Pro-<br>Pro-<br>Pro-<br>Pro-<br>Pro-<br>Pro-<br>Pro-<br>Pro-<br>Pro-<br>Pro-<br>Pro-<br>Pro-<br>Pro-<br>Pro-<br>Pro-<br>Pro-<br>Pro-<br>Pro-<br>Pro-<br>Pro-<br>Pro-<br>Pro-<br>Pro-<br>Pro-<br>Pro-<br>Pro-<br>Pro-<br>Pro-<br>Pro-<br>Pro-<br>Pro-<br>Pro-<br>Pro-<br>Pro-<br>Pro-<br>Pro-<br>Pro-<br>Pro-<br>Pro-<br>Pro-<br>Pro-<br>Pro-<br>Pro-<br>Pro-<br>Pro-<br>Pro-<br>Pro-<br>Pro-<br>Pro-<br>Pro-<br>Pro-<br>Pro-<br>Pro-<br>Pro-<br>Pro-<br>Pro-<br>Pro-<br>Pro-<br>Pro-<br>Pro-<br>Pro-<br>Pro-<br>Pro-<br>Pro-<br>Pro-<br>Pro-<br>Pro-<br>Pro-<br>Pro-<br>Pro-<br>Pro-<br>Pro-<br>Pro-<br>Pro-<br>Pro-<br>Pro-<br>Pro-<br>Pro-<br>Pro-<br>Pro-<br>Pro-<br>Pro-<br>Pro-<br>Pro-<br>Pro-<br>Pro-<br>Pro-<br>Pro-<br>Pro-<br>Pro-<br>Pro-<br>Pro-<br>Pro-<br>Pro-<br>Pro-<br>Pro-<br>Pro-<br>Pro-<br>Pro-<br>Pro-<br>Pro-<br>Pro-<br>Pro-<br>Pro-<br>Pro-<br>Pro-<br>Pro-<br>Pro-<br>Pro-<br>Pro-<br>Pro-<br>Pro-<br>Pro-<br>Pro-<br>Pro-<br>Pro-<br>Pro-<br>Pro-<br>Pro-<br>Pro-<br>Pro-<br>Pro-<br>Pro-<br>Pro-<br>Pro-<br>Pro- | es on letting this puperty<br>erties can be realed if they have<br>property ented F. I.G. in the<br>regulation of the emptions (<br>lards more galaxies)<br>rgy licient training for the<br>how to improve this property's e | e a unergy rating from A to E.<br>who let, unless an exemption has been registered. You can rea<br>https://www.gov.uk/guidance/domestic-private-rented-property-minimum<br>hts property<br>mergy performance. | ad guidance for landlords<br>-energy-efficiency- |
|                                                                                                                                                                                                                                                                                                                                                                            | http://www.http://www.http://www.http://www.http://www.http://www.http://www.http://www.http://www.http://www.http://www.http://www.http://www.http://www.http://www.http://www.http://www.http://www.http://www.http://www.http://www.http://www.http://www.http://www.http://www.http://www.http://www.http://www.http://www.http://www.http://www.http://www.http://www.http://www.http://www.http://www.http://www.http://www.http://www.http://www.http://www.http://www.http://www.http://www.http://www.http://www.http://www.http://www.http://www.http://www.http://www.http://www.http://www.http://www.http://www.http://www.http://www.http://www.http://www.http://www.http://www.http://www.http://www.http://www.http://www.http://www.http://www.http://www.http://www.http://www.http://www.http://www.http://www.http://www.http://www.http://www.http://www.http://www.http://www.http://www.http://www.http://www.http://www.http://www.http://www.http://www.http://www.http://www.http://www.http://www.http://www.http://www.http://www.http://www.http://www.http://www.http://www.http://www.http://www.http://www.http://www.http://www.http://www.http://www.http://www.http://www.http://www.http://www.http://www.http://www.http://www.http://www.http://www.http://www.http://www.http://www.http://www.http://www.http://www.http://www.http://www.http://www.http://www.http://www.http://www.http://www.http://www.http://www.http://www.http://www.http://www.http://www.http://www.http://www.http://www.http://www.http://www.http://www.http://www.http://www.http://www.http://www.http://www.http://www.http://www.http://www.http://www.http://www.http://www.http://www.http://www.http://www.http://www.http://www.http://www.http://www.http://www.http://www.http://www.http://www.http://www.http://www.http://www.http://www.http:/                                                                                                                                                                                                                                                                                                                                                                                                                                                                                                                                                                                                                                                                                                                                                                                                                                                                                                                                                   | /lind-energy-certificate digital.communi                                                                                                                                                                                     | tiles.gov.uk/energy-certificate                                                                                                                                                                               |                                                  |