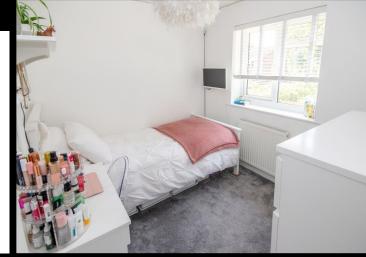

The first floor layout consists of four bedrooms with the master benefitting from an en-suite shower room and built in wardrobes, and from the landing, there is a modern family bathroom. The front of the property provides block paved driveway parking for several vehicles and leads to a garage with 'up and over' door. At the rear is a garden that is surprisingly large for a property of this nature.

### Accommodation

Lounge 14' 10'' x 15' 1'' (4.53m x 4.59m) Conservatory 9' 8'' x 10' 2'' (2.94m x 3.10m) Kitchen-Diner 19' 1'' x 9' 10'' (5.82m x 3.00m) Study 7' 7'' x 9' 10'' (2.31m x 3.00m) Downstairs W.C 3' 11'' x 5' 3'' (1.20m x 1.61m) Bedroom One 11' 3'' x 11' 10'' (3.44m x 3.60m) Plus Wardrobes En-suite 6' 2'' x 5' 1'' (1.87m x 1.54m) Bedroom Two 10' 8'' x 10' 0'' (3.26m x 3.05m) Maximum Bedroom Three 7' 6'' x 8' 11'' (2.29m x 2.72m) Bedroom Four 8' 2'' x 7' 8'' (2.48m x 2.34m)