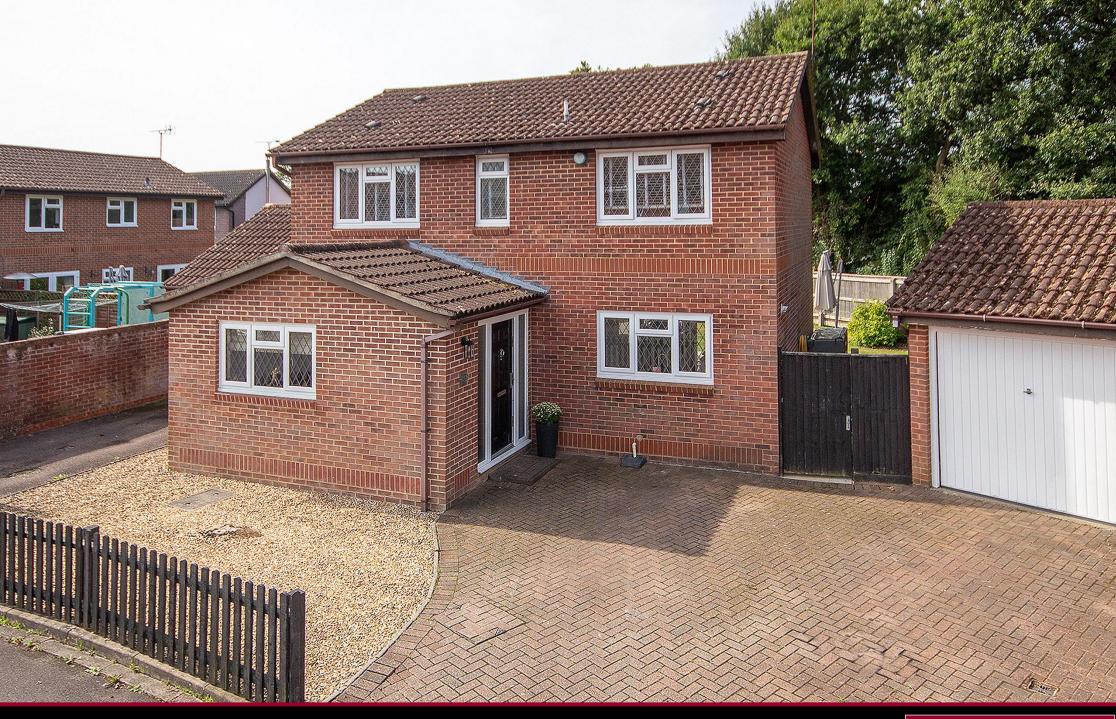

#### Property

Situated in a highly regarded cul-de-sac within West Totton, Brantons Independent Estate Agents are delighted to offer for sale this extended detached family home.

The ground floor accommodation is comprised of a lounge with feature fireplace, conservatory and a kitchen-diner with French doors and high specification units, appliances and quartz work surfaces. From the hallway there is a W.C and a useful family room that could be used as a study or ground floor bedroom.

The first floor layout consists of four bedrooms with the master benefitting from an en-suite shower room and built in wardrobes, and from the landing, there is a modern family bathroom. The front of the property provides block paved driveway parking for several vehicles and leads to a garage with 'up and over' door. At the rear is a garden that is surprisingly large for a property of this nature.

#### **Features**

- Extended Detached Family Home
- Four Bedrooms
- Lounge With Feature Fireplace
- Kitchen-Diner With French Doors
- Family Room-Study

- Downstairs W.C & Family Bathroom
- En-suite Shower Room To Master
- Ample Driveway Parking & Garage
- Larger Than Average Rear Garden
- Sought After Cul-de-sac Location