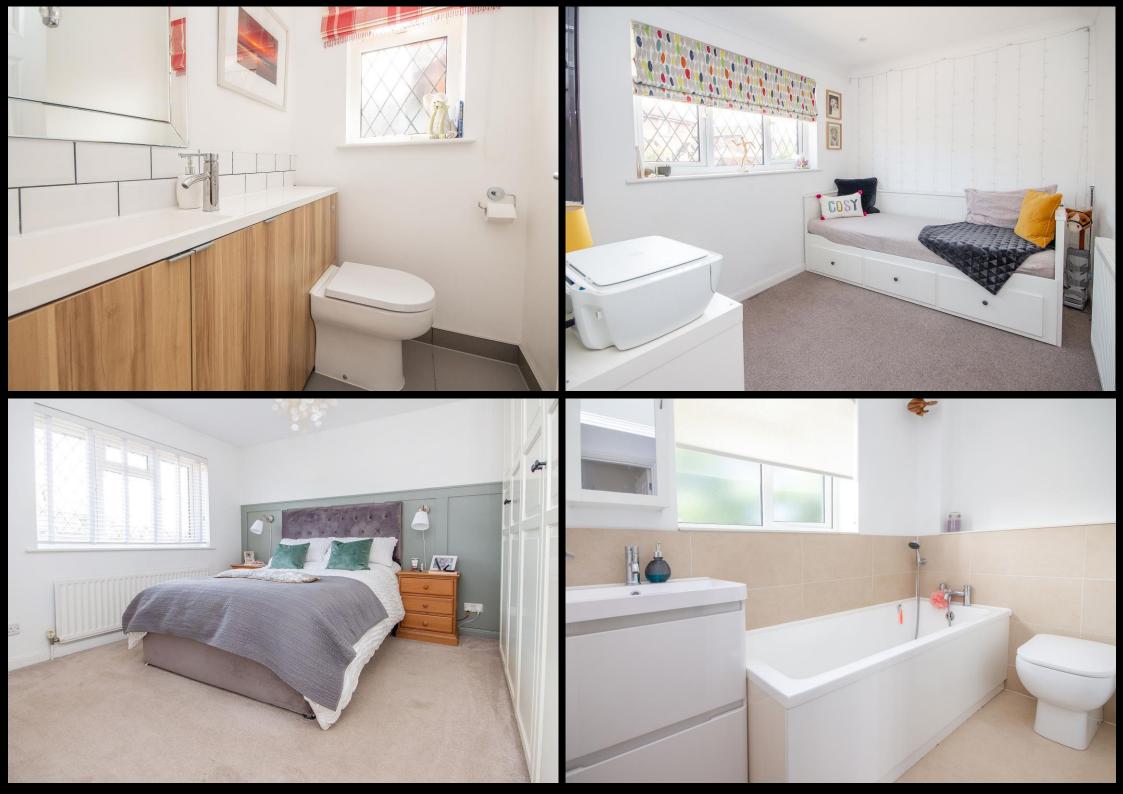

The first floor layout consists of four bedrooms with the master benefitting from an en-suite shower room and built in wardrobes, and from the landing, there is a modern family bathroom. The front of the property provides block paved driveway parking for several vehicles and leads to a garage with 'up and over' door. At the rear is a garden that is surprisingly large for a property of this nature.

### Accommodation

Lounge 14' 10'' x 15' 1'' (4.53m x 4.59m) Conservatory 9' 8'' x 10' 2'' (2.94m x 3.10m) Kitchen-Diner 19' 1'' x 9' 10'' (5.82m x 3.00m) Study 7' 7'' x 9' 10'' (2.31m x 3.00m) Downstairs W.C 3' 11'' x 5' 3'' (1.20m x 1.61m) Bedroom One 11' 3'' x 11' 10'' (3.44m x 3.60m) Plus Wardrobes En-suite 6' 2'' x 5' 1'' (1.87m x 1.54m) Bedroom Two 10' 8'' x 10' 0'' (3.26m x 3.05m) Maximum Bedroom Three 7' 6'' x 8' 11'' (2.29m x 2.72m) Bedroom Four 8' 2'' x 7' 8'' (2.48m x 2.34m)