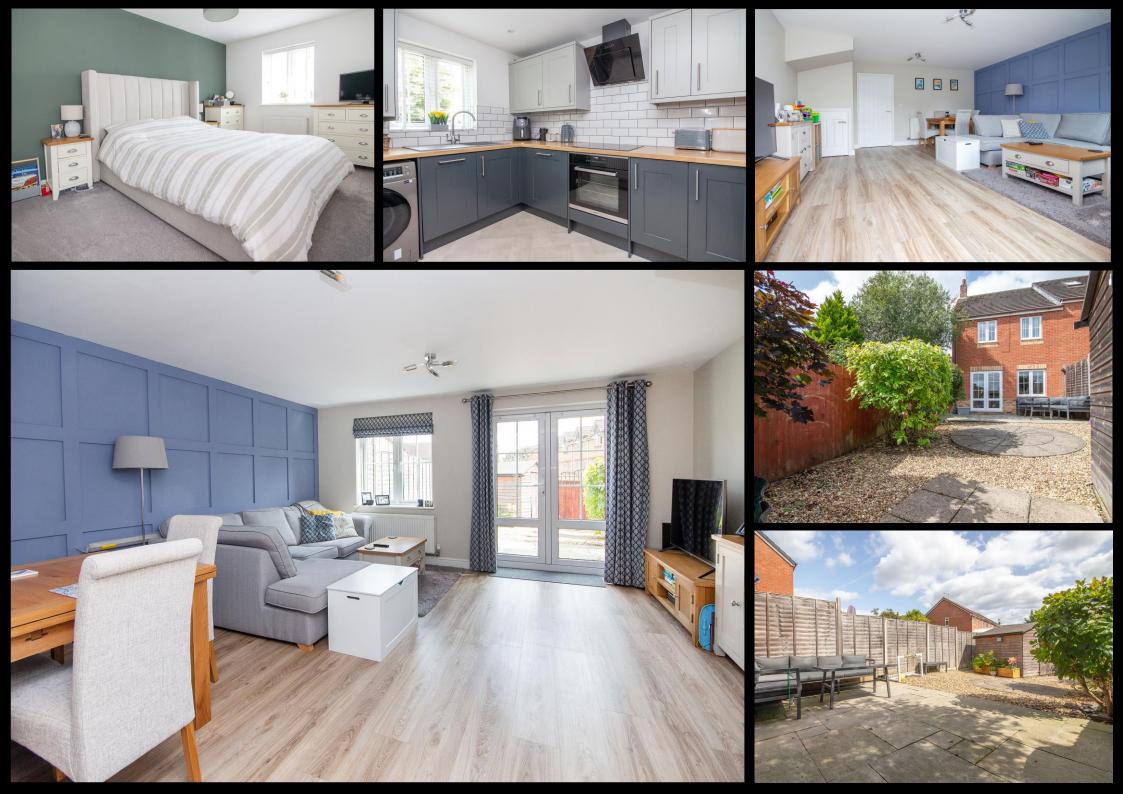

**Ground Floor** 

| Accommodation                                                                                                                                                                                                                                                                                                                                                                                                                                                                            |                                     | Directions                                                                                                                                                                                                                                                                                                                                                                                             |                                                                              |
|------------------------------------------------------------------------------------------------------------------------------------------------------------------------------------------------------------------------------------------------------------------------------------------------------------------------------------------------------------------------------------------------------------------------------------------------------------------------------------------|-------------------------------------|--------------------------------------------------------------------------------------------------------------------------------------------------------------------------------------------------------------------------------------------------------------------------------------------------------------------------------------------------------------------------------------------------------|------------------------------------------------------------------------------|
| Lounge-Diner 15' 1'' x 14' 10'' (4.61m x 4.53m)<br>Kitchen 10' 11'' x 7' 7'' (3.34m x 2.31m)<br>Downstairs W.C 6' 0'' x 2' 11'' (1.83m x 0.89m)<br>Bedroom One 13' 0'' x 8' 4'' (3.96m x 2.55m)<br>Bedroom Two 9' 3'' x 8' 4'' (2.83m x 2.55m)<br>Bedroom Three 9' 7'' x 6' 2'' (2.93m x 1.88m)<br>Bathroom 6' 2'' x 6' 2'' (1.88m x 1.87m)                                                                                                                                              |                                     | 1) From our office head west on Water Lane towards<br>Popes Lane. 2) Turn right onto Calmore Road. 3) Take the<br>third left onto Michigan Way. 4) Take the second right onto<br>Garland Way. 5) Turn left onto Oleander Drive. 6) Turn<br>right onto Barberry Drive. 7) Turn left onto Jessica<br>Crescent. 8) Turn right to stay on Jessica Crescent. 9)<br>Take the first left onto Georgina Close. |                                                                              |
| Property                                                                                                                                                                                                                                                                                                                                                                                                                                                                                 |                                     | Energy Performance                                                                                                                                                                                                                                                                                                                                                                                     |                                                                              |
| Brantons Independent Estate Agents are pleased to offer for sale this modern semi-detached family home situated within the desirable residential development of Hazel Farm. The ground floor layout is comprised of a spacious lounge-diner with panelled feature wall and French doors. From the hall there is a contemporary re-fitted kitchen, and a W.C.                                                                                                                             |                                     | Energy performance certificate (EPC) - Find an energy certificate - GOVLIK<br>Energy performance certificate<br>(EPC)                                                                                                                                                                                                                                                                                  |                                                                              |
| The first floor accommodation consists of three bedrooms with bedrooms one and two benefiting from the use of built in wardrobes, and from the landing is a modern re-fitted family bathroom. The front of the property provides driveway parking and at the rear is a low maintenance rear garden with patio seating area. Brantons are sure that because of the location and accommodation on offer, an early internal inspection will be essential to avoid any later disappointment. |                                     | Totor<br>SOUTHAMPTON                                                                                                                                                                                                                                                                                                                                                                                   |                                                                              |
| Features                                                                                                                                                                                                                                                                                                                                                                                                                                                                                 |                                     | Valid until                                                                                                                                                                                                                                                                                                                                                                                            | C. Cate Obr                                                                  |
| <ul> <li>Modern Semi-Detached Family Home</li> </ul>                                                                                                                                                                                                                                                                                                                                                                                                                                     | Re-fitted Family Bathroom           | Property type                                                                                                                                                                                                                                                                                                                                                                                          | JV<br>N                                                                      |
| Three Bedrooms                                                                                                                                                                                                                                                                                                                                                                                                                                                                           | Driveway Parking                    | Total floor area                                                                                                                                                                                                                                                                                                                                                                                       | N                                                                            |
| <ul> <li>Spacious Lounge-Diner With French Doors</li> </ul>                                                                                                                                                                                                                                                                                                                                                                                                                              | Low Maintenance Rear Garden         |                                                                                                                                                                                                                                                                                                                                                                                                        |                                                                              |
| Contemporary Re-fitted Kitchen                                                                                                                                                                                                                                                                                                                                                                                                                                                           | Cul-de-sac Location                 | Rules on letting this property                                                                                                                                                                                                                                                                                                                                                                         |                                                                              |
| Downstairs W.C                                                                                                                                                                                                                                                                                                                                                                                                                                                                           | Desirable Residential Development   | Properties can be replied if they have advinergy rating from A to<br>If the property engled F. G. it can be let, unless an exemp                                                                                                                                                                                                                                                                       | e E.<br>tion has been registered. You can read <u>guidance for landlords</u> |
| Information                                                                                                                                                                                                                                                                                                                                                                                                                                                                              | Distances                           | on the regulation and comptions (https://www.gov.uk/guidance/d<br>standard-reford-os_refe).                                                                                                                                                                                                                                                                                                            | iomestic-private-rented-property-minimum-energy-efficiency-                  |
| Local Authority: New Forest District Council                                                                                                                                                                                                                                                                                                                                                                                                                                             | Motorway: 2.8 miles                 | Energy iciep rating for this property                                                                                                                                                                                                                                                                                                                                                                  |                                                                              |
| Council Tax Band: C                                                                                                                                                                                                                                                                                                                                                                                                                                                                      | Southampton Airport: 9.7 miles      | See how to improve this property's energy performance.                                                                                                                                                                                                                                                                                                                                                 |                                                                              |
| Tenure Type: Freehold                                                                                                                                                                                                                                                                                                                                                                                                                                                                    | Southampton City Centre: 6.1 miles  |                                                                                                                                                                                                                                                                                                                                                                                                        |                                                                              |
| School Catchments Infant: Calmore                                                                                                                                                                                                                                                                                                                                                                                                                                                        | New Forest Park Boundary: 1.3 miles |                                                                                                                                                                                                                                                                                                                                                                                                        |                                                                              |
| Junior: Calmore                                                                                                                                                                                                                                                                                                                                                                                                                                                                          | Train Stations Ashurst: 4.1 miles   |                                                                                                                                                                                                                                                                                                                                                                                                        |                                                                              |
| Senior: Testwood                                                                                                                                                                                                                                                                                                                                                                                                                                                                         | Totton: 2.3 miles                   | https://find-energy-certificate.digital.communities.gov.uk/energy-certificate                                                                                                                                                                                                                                                                                                                          |                                                                              |