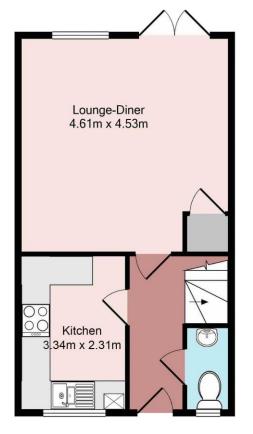

**Ground Floor** 

| Accommodation                                                                                                                                                                                                                                                                                                                                                                                                                                                                            |                                     | Directions                                                                                                                                                                                                                                                                                                                                                                                             |                                                                              |
|------------------------------------------------------------------------------------------------------------------------------------------------------------------------------------------------------------------------------------------------------------------------------------------------------------------------------------------------------------------------------------------------------------------------------------------------------------------------------------------|-------------------------------------|--------------------------------------------------------------------------------------------------------------------------------------------------------------------------------------------------------------------------------------------------------------------------------------------------------------------------------------------------------------------------------------------------------|------------------------------------------------------------------------------|
| Lounge-Diner 15' 1'' x 14' 10'' (4.61m x 4.53m)<br>Kitchen 10' 11'' x 7' 7'' (3.34m x 2.31m)<br>Downstairs W.C 6' 0'' x 2' 11'' (1.83m x 0.89m)<br>Bedroom One 13' 0'' x 8' 4'' (3.96m x 2.55m)<br>Bedroom Two 9' 3'' x 8' 4'' (2.83m x 2.55m)<br>Bedroom Three 9' 7'' x 6' 2'' (2.93m x 1.88m)<br>Bathroom 6' 2'' x 6' 2'' (1.88m x 1.87m)                                                                                                                                              |                                     | 1) From our office head west on Water Lane towards<br>Popes Lane. 2) Turn right onto Calmore Road. 3) Take the<br>third left onto Michigan Way. 4) Take the second right onto<br>Garland Way. 5) Turn left onto Oleander Drive. 6) Turn<br>right onto Barberry Drive. 7) Turn left onto Jessica<br>Crescent. 8) Turn right to stay on Jessica Crescent. 9)<br>Take the first left onto Georgina Close. |                                                                              |
| Property                                                                                                                                                                                                                                                                                                                                                                                                                                                                                 |                                     | Energy Performance                                                                                                                                                                                                                                                                                                                                                                                     |                                                                              |
| Brantons Independent Estate Agents are pleased to offer for sale this modern semi-detached family home situated within the desirable residential development of Hazel Farm. The ground floor layout is comprised of a spacious lounge-diner with panelled feature wall and French doors. From the hall there is a contemporary re-fitted kitchen, and a W.C.                                                                                                                             |                                     | Energy performance certificate (EPC) - Find an energy certificate - GOVLIK<br>Energy performance certificate<br>(EPC)                                                                                                                                                                                                                                                                                  |                                                                              |
| The first floor accommodation consists of three bedrooms with bedrooms one and two benefiting from the use of built in wardrobes, and from the landing is a modern re-fitted family bathroom. The front of the property provides driveway parking and at the rear is a low maintenance rear garden with patio seating area. Brantons are sure that because of the location and accommodation on offer, an early internal inspection will be essential to avoid any later disappointment. |                                     | Totor<br>SOUTHAMPTON                                                                                                                                                                                                                                                                                                                                                                                   |                                                                              |
| Features                                                                                                                                                                                                                                                                                                                                                                                                                                                                                 |                                     | Valid until                                                                                                                                                                                                                                                                                                                                                                                            | C. Cate Obr                                                                  |
| <ul> <li>Modern Semi-Detached Family Home</li> </ul>                                                                                                                                                                                                                                                                                                                                                                                                                                     | Re-fitted Family Bathroom           | Property type                                                                                                                                                                                                                                                                                                                                                                                          | JV<br>N                                                                      |
| Three Bedrooms                                                                                                                                                                                                                                                                                                                                                                                                                                                                           | Driveway Parking                    | Total floor area                                                                                                                                                                                                                                                                                                                                                                                       | N                                                                            |
| <ul> <li>Spacious Lounge-Diner With French Doors</li> </ul>                                                                                                                                                                                                                                                                                                                                                                                                                              | Low Maintenance Rear Garden         |                                                                                                                                                                                                                                                                                                                                                                                                        |                                                                              |
| Contemporary Re-fitted Kitchen                                                                                                                                                                                                                                                                                                                                                                                                                                                           | Cul-de-sac Location                 | Rules on letting this property                                                                                                                                                                                                                                                                                                                                                                         |                                                                              |
| Downstairs W.C                                                                                                                                                                                                                                                                                                                                                                                                                                                                           | Desirable Residential Development   | Properties can be replied if they have advinergy rating from A to<br>If the property engled F. G. it can be let, unless an exemp                                                                                                                                                                                                                                                                       | e E.<br>tion has been registered. You can read <u>guidance for landlords</u> |
| Information                                                                                                                                                                                                                                                                                                                                                                                                                                                                              | Distances                           | on the regulation and comptions (https://www.gov.uk/guidance/d<br>standard-reford-os_refe).                                                                                                                                                                                                                                                                                                            | iomestic-private-rented-property-minimum-energy-efficiency-                  |
| Local Authority: New Forest District Council                                                                                                                                                                                                                                                                                                                                                                                                                                             | Motorway: 2.8 miles                 | Energy iciep rating for this property                                                                                                                                                                                                                                                                                                                                                                  |                                                                              |
| Council Tax Band: C                                                                                                                                                                                                                                                                                                                                                                                                                                                                      | Southampton Airport: 9.7 miles      | See how to improve this property's energy performance.                                                                                                                                                                                                                                                                                                                                                 |                                                                              |
| Tenure Type: Freehold                                                                                                                                                                                                                                                                                                                                                                                                                                                                    | Southampton City Centre: 6.1 miles  |                                                                                                                                                                                                                                                                                                                                                                                                        |                                                                              |
| School Catchments Infant: Calmore                                                                                                                                                                                                                                                                                                                                                                                                                                                        | New Forest Park Boundary: 1.3 miles |                                                                                                                                                                                                                                                                                                                                                                                                        |                                                                              |
| Junior: Calmore                                                                                                                                                                                                                                                                                                                                                                                                                                                                          | Train Stations Ashurst: 4.1 miles   |                                                                                                                                                                                                                                                                                                                                                                                                        |                                                                              |
| Senior: Testwood                                                                                                                                                                                                                                                                                                                                                                                                                                                                         | Totton: 2.3 miles                   | https://find-energy-certificate.digital.communities.gov.uk/energy-certificate                                                                                                                                                                                                                                                                                                                          |                                                                              |