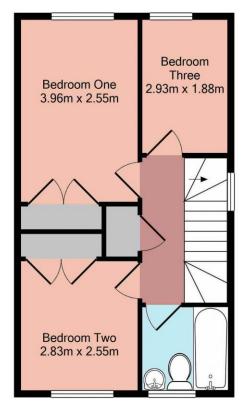

**Ground Floor** 

| Accommodation                                                                                                                                                                                                                                                                                                                                                                                                                                                                            |                                     | Directions                                                                                                                                                                                                                                                                                                                                                                                             |                                                                              |
|------------------------------------------------------------------------------------------------------------------------------------------------------------------------------------------------------------------------------------------------------------------------------------------------------------------------------------------------------------------------------------------------------------------------------------------------------------------------------------------|-------------------------------------|--------------------------------------------------------------------------------------------------------------------------------------------------------------------------------------------------------------------------------------------------------------------------------------------------------------------------------------------------------------------------------------------------------|------------------------------------------------------------------------------|
| Lounge-Diner 15' 1'' x 14' 10'' (4.61m x 4.53m)<br>Kitchen 10' 11'' x 7' 7'' (3.34m x 2.31m)<br>Downstairs W.C 6' 0'' x 2' 11'' (1.83m x 0.89m)<br>Bedroom One 13' 0'' x 8' 4'' (3.96m x 2.55m)<br>Bedroom Two 9' 3'' x 8' 4'' (2.83m x 2.55m)<br>Bedroom Three 9' 7'' x 6' 2'' (2.93m x 1.88m)<br>Bathroom 6' 2'' x 6' 2'' (1.88m x 1.87m)                                                                                                                                              |                                     | 1) From our office head west on Water Lane towards<br>Popes Lane. 2) Turn right onto Calmore Road. 3) Take the<br>third left onto Michigan Way. 4) Take the second right onto<br>Garland Way. 5) Turn left onto Oleander Drive. 6) Turn<br>right onto Barberry Drive. 7) Turn left onto Jessica<br>Crescent. 8) Turn right to stay on Jessica Crescent. 9)<br>Take the first left onto Georgina Close. |                                                                              |
| Property                                                                                                                                                                                                                                                                                                                                                                                                                                                                                 |                                     | Energy Performance                                                                                                                                                                                                                                                                                                                                                                                     |                                                                              |
| Brantons Independent Estate Agents are pleased to offer for sale this modern semi-detached family home situated within the desirable residential development of Hazel Farm. The ground floor layout is comprised of a spacious lounge-diner with panelled feature wall and French doors. From the hall there is a contemporary re-fitted kitchen, and a W.C.                                                                                                                             |                                     | Energy performance certificate (EPC) - Find an energy certificate - GOVLIK<br>Energy performance certificate<br>(EPC)                                                                                                                                                                                                                                                                                  |                                                                              |
| The first floor accommodation consists of three bedrooms with bedrooms one and two benefiting from the use of built in wardrobes, and from the landing is a modern re-fitted family bathroom. The front of the property provides driveway parking and at the rear is a low maintenance rear garden with patio seating area. Brantons are sure that because of the location and accommodation on offer, an early internal inspection will be essential to avoid any later disappointment. |                                     | Totor<br>SOUTHAMPTON                                                                                                                                                                                                                                                                                                                                                                                   |                                                                              |
| Features                                                                                                                                                                                                                                                                                                                                                                                                                                                                                 |                                     | Valid until                                                                                                                                                                                                                                                                                                                                                                                            | C. Cate Obr                                                                  |
| <ul> <li>Modern Semi-Detached Family Home</li> </ul>                                                                                                                                                                                                                                                                                                                                                                                                                                     | Re-fitted Family Bathroom           | Property type                                                                                                                                                                                                                                                                                                                                                                                          | JV<br>N                                                                      |
| Three Bedrooms                                                                                                                                                                                                                                                                                                                                                                                                                                                                           | Driveway Parking                    | Total floor area                                                                                                                                                                                                                                                                                                                                                                                       | N                                                                            |
| <ul> <li>Spacious Lounge-Diner With French Doors</li> </ul>                                                                                                                                                                                                                                                                                                                                                                                                                              | Low Maintenance Rear Garden         |                                                                                                                                                                                                                                                                                                                                                                                                        |                                                                              |
| Contemporary Re-fitted Kitchen                                                                                                                                                                                                                                                                                                                                                                                                                                                           | Cul-de-sac Location                 | Rules on letting this property                                                                                                                                                                                                                                                                                                                                                                         |                                                                              |
| Downstairs W.C                                                                                                                                                                                                                                                                                                                                                                                                                                                                           | Desirable Residential Development   | Properties can be replied if they have advinergy rating from A to<br>If the property engled F. G. it can be let, unless an exemp                                                                                                                                                                                                                                                                       | e E.<br>tion has been registered. You can read <u>guidance for landlords</u> |
| Information                                                                                                                                                                                                                                                                                                                                                                                                                                                                              | Distances                           | on the regulation and comptions (https://www.gov.uk/guidance/d<br>standard-reford-os_refe).                                                                                                                                                                                                                                                                                                            | iomestic-private-rented-property-minimum-energy-efficiency-                  |
| Local Authority: New Forest District Council                                                                                                                                                                                                                                                                                                                                                                                                                                             | Motorway: 2.8 miles                 | Energy iciep rating for this property                                                                                                                                                                                                                                                                                                                                                                  |                                                                              |
| Council Tax Band: C                                                                                                                                                                                                                                                                                                                                                                                                                                                                      | Southampton Airport: 9.7 miles      | See how to improve this property's energy performance.                                                                                                                                                                                                                                                                                                                                                 |                                                                              |
| Tenure Type: Freehold                                                                                                                                                                                                                                                                                                                                                                                                                                                                    | Southampton City Centre: 6.1 miles  |                                                                                                                                                                                                                                                                                                                                                                                                        |                                                                              |
| School Catchments Infant: Calmore                                                                                                                                                                                                                                                                                                                                                                                                                                                        | New Forest Park Boundary: 1.3 miles |                                                                                                                                                                                                                                                                                                                                                                                                        |                                                                              |
| Junior: Calmore                                                                                                                                                                                                                                                                                                                                                                                                                                                                          | Train Stations Ashurst: 4.1 miles   |                                                                                                                                                                                                                                                                                                                                                                                                        |                                                                              |
| Senior: Testwood                                                                                                                                                                                                                                                                                                                                                                                                                                                                         | Totton: 2.3 miles                   | https://find-energy-certificate.digital.communities.gov.uk/energy-certificate                                                                                                                                                                                                                                                                                                                          |                                                                              |