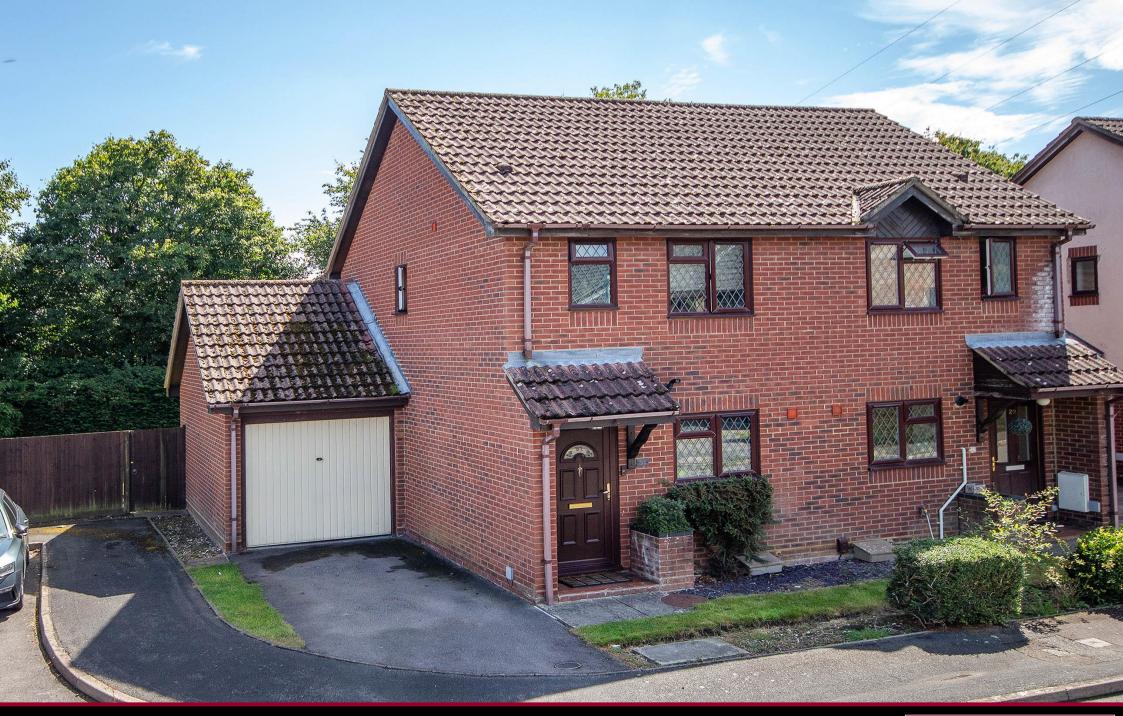

# **Property**

Brantons are pleased to offer for sale this desirable semi-detached home situated in a quiet cul-de-sac setting within the sought after residential area of West Totton. The ground floor layout consists of a lounge-diner with sliding patio doors, and a kitchen. The first floor accommodation is comprised of two bedrooms which both benefit from the use of built in wardrobes and there is also a bathroom.

Additional benefits of the property include driveway parking to the side that leads to a garage. A particularly enviable feature of this property is the rear garden that is considerably larger than properties of this nature. The garden is mainly laid to lawn and enjoys a sunny aspect and a very good degree of privacy and seclusion. This property would make an excellent first purchase or suit someone downsizing. The location offers proximity to local amenities including, shops schools and transport links. Brantons are sure that an early viewing will be essential as strong interest is anticipated.

#### **Features**

- Semi-Detached Home
- Two Bedrooms
- Lounge-Diner With Sliding Door
- Kitchen
- Bathroom

- Driveway Parking
- Garage
- Larger than Average Rear Garden
- Ideal First Purchase Or Downsize
- Highly Desirable Cul-de-sac Location