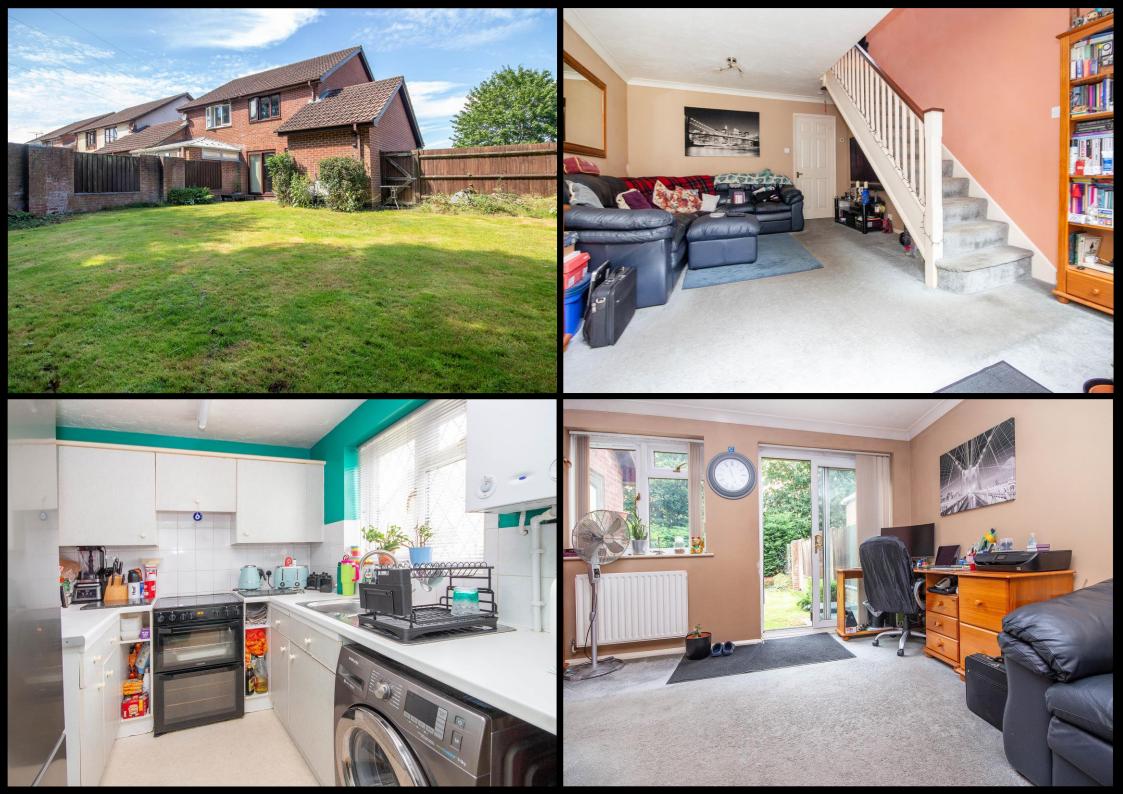

# **Property**

Brantons are pleased to offer for sale this desirable semi-detached home situated in a quiet cul-de-sac setting within the sought after residential area of West Totton. The ground floor layout consists of a lounge-diner with sliding patio doors, and a kitchen. The first floor accommodation is comprised of two bedrooms which both benefit from the use of built in wardrobes and there is also a bathroom.

Additional benefits of the property include driveway parking to the side that leads to a garage. A particularly enviable feature of this property is the rear garden that is considerably larger than properties of this nature. The garden is mainly laid to lawn and enjoys a sunny aspect and a very good degree of privacy and seclusion. This property would make an excellent first purchase or suit someone downsizing. The location offers proximity to local amenities including, shops schools and transport links. Brantons are sure that an early viewing will be essential as strong interest is anticipated.