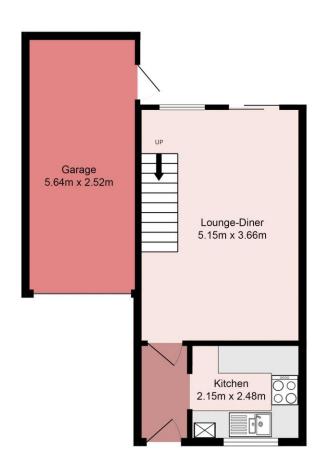

#### **Accommodation**

Lounge-Diner 16' 11" x 12' 0" (5.15m x 3.66m)

Kitchen 7' 1" x 8' 2" (2.15m x 2.48m)

Bedroom One 10' 10" x 11' 11" (3.31m x 3.64m) Maximum

Bedroom Two 6' 9" x 10' 10" (2.05m x 3.31m)

Bathroom 7' 11" x 4' 11" (2.42m x 1.51m)

Garage 18' 6" x 8' 3" (5.64m x 2.52m)