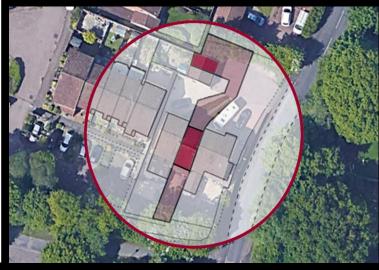

West Totton £289,950

**1ST FLOOR** 

**GROUND FLOOR** 

| Accommodation                                                                                                                                                                                                                                                                                                                                                                                                                                                                                                                                                                                                                                                                                                                                                                                                                                                                                                                                                                                                                                                                                                                                     |                                     | Directions                                                                                                                                                                                                                                                           |                                                                                                                             |
|---------------------------------------------------------------------------------------------------------------------------------------------------------------------------------------------------------------------------------------------------------------------------------------------------------------------------------------------------------------------------------------------------------------------------------------------------------------------------------------------------------------------------------------------------------------------------------------------------------------------------------------------------------------------------------------------------------------------------------------------------------------------------------------------------------------------------------------------------------------------------------------------------------------------------------------------------------------------------------------------------------------------------------------------------------------------------------------------------------------------------------------------------|-------------------------------------|----------------------------------------------------------------------------------------------------------------------------------------------------------------------------------------------------------------------------------------------------------------------|-----------------------------------------------------------------------------------------------------------------------------|
| Lounge 17' 9" x 11' 8" (5.42m x 3.55m) Maximum<br>Kitchen 9' 5" x 11' 8" (2.88m x 3.55m) Maximum<br>Bedroom One 11' 1" x 11' 8" (3.39m x 3.55m) Maximum<br>Bedroom Two 7' 10" x 11' 8" (2.39m x 3.55m)<br>Bathroom 7' 10" x 11' 8" (2.39m x 3.55m)                                                                                                                                                                                                                                                                                                                                                                                                                                                                                                                                                                                                                                                                                                                                                                                                                                                                                                |                                     | From our Office head west on Water Lane. At the main<br>junction turn right onto Calmore Road. Take the third left<br>onto Michigan Way. Take the first left onto Stonechat<br>Drive. Take the fifth left onto Aikman Lane and then turn<br>right into Exmoor Close. |                                                                                                                             |
| Property                                                                                                                                                                                                                                                                                                                                                                                                                                                                                                                                                                                                                                                                                                                                                                                                                                                                                                                                                                                                                                                                                                                                          |                                     | Energy Performance                                                                                                                                                                                                                                                   |                                                                                                                             |
| Brantons Independent Estate Agents are pleased to offer for sale this well presented mid-terrace house situated in an enviable position within the residential area of West Totton.         The ground floor layout is comprised of a spacious lounge and 'shaker style' kitchen with breakfast bar. The first floor accommodation consists of two generously proportioned bedrooms and a contemporary bathroom.         Additional features include a garage, off road parking for up to three cars and a private low maintenance garden that boasts a sunny South-Westerly aspect with gated rear access. Brantons are sure that because of the location and accommodation on offer an early viewing will be necessary to avoid any later disappointment.         Features <ul> <li>Mid-Terrace Family Home</li> <li>Garage &amp; Off Road Parking For Up To Three Vehicles</li> <li>Private Low Maintenance Rear Garden</li> <li>Spacious Lounge</li> <li>Recently Installed Gas Central Heating System</li> <li>Modern Kitchen-Breakfast</li> <li>Contemporary Bathroom</li> <li>Ideally Suited To First Time Buyers Or Downsizers</li> </ul> |                                     | Every performance certilicat<br>Energy performance<br>(EPC)<br>Totom<br>SOUTH-MARPTON<br>Valid until<br>Property type<br>Total floor area<br>Rules on letting this paperty<br>Properties can be regent if by have a supergy rating from A to                         | <text></text>                                                                                                               |
| Information                                                                                                                                                                                                                                                                                                                                                                                                                                                                                                                                                                                                                                                                                                                                                                                                                                                                                                                                                                                                                                                                                                                                       | Distances                           |                                                                                                                                                                                                                                                                      | tion has been registered. You can read guidance for landlords<br>omestic-private-rented-property-minimum-energy-efficiency- |
| Local Authority: New Forest District Council                                                                                                                                                                                                                                                                                                                                                                                                                                                                                                                                                                                                                                                                                                                                                                                                                                                                                                                                                                                                                                                                                                      | Motorway: 2.4 miles                 | Energy cicles rating for this property                                                                                                                                                                                                                               |                                                                                                                             |
| Council Tax Band: B                                                                                                                                                                                                                                                                                                                                                                                                                                                                                                                                                                                                                                                                                                                                                                                                                                                                                                                                                                                                                                                                                                                               | Southampton Airport: 8.5 miles      | See how to improve this property's energy performance,                                                                                                                                                                                                               |                                                                                                                             |
| Tenure Type: Freehold                                                                                                                                                                                                                                                                                                                                                                                                                                                                                                                                                                                                                                                                                                                                                                                                                                                                                                                                                                                                                                                                                                                             | Southampton City Centre: 6.8 miles  |                                                                                                                                                                                                                                                                      |                                                                                                                             |
| School Catchments Infant: Hazelwood                                                                                                                                                                                                                                                                                                                                                                                                                                                                                                                                                                                                                                                                                                                                                                                                                                                                                                                                                                                                                                                                                                               | New Forest Park Boundary: 0.7 miles |                                                                                                                                                                                                                                                                      |                                                                                                                             |
| Junior: Abbotswood                                                                                                                                                                                                                                                                                                                                                                                                                                                                                                                                                                                                                                                                                                                                                                                                                                                                                                                                                                                                                                                                                                                                | Train Stations Ashurst: 3.3 miles   |                                                                                                                                                                                                                                                                      |                                                                                                                             |
| Senior: Testwood                                                                                                                                                                                                                                                                                                                                                                                                                                                                                                                                                                                                                                                                                                                                                                                                                                                                                                                                                                                                                                                                                                                                  | Totton: 1.9 miles                   | https://find-energy-certificate digital.communities.gov.uk/energy-certificate                                                                                                                                                                                        |                                                                                                                             |