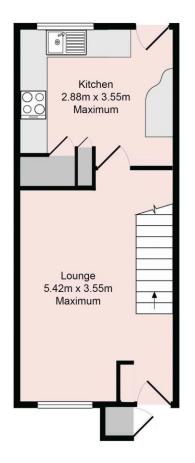

West Totton £289,950

**1ST FLOOR** 

**GROUND FLOOR** 

| Accommodation                                                                                                                                                                                                                                                                                                                                                                                                                                                                                                                                                                                                                                                                                                                                                                                                                                                                                                                                                                                                                                                                                                                                     |                                     | Directions                                                                                                                                                                                                                                                           |                                                                                                                             |
|---------------------------------------------------------------------------------------------------------------------------------------------------------------------------------------------------------------------------------------------------------------------------------------------------------------------------------------------------------------------------------------------------------------------------------------------------------------------------------------------------------------------------------------------------------------------------------------------------------------------------------------------------------------------------------------------------------------------------------------------------------------------------------------------------------------------------------------------------------------------------------------------------------------------------------------------------------------------------------------------------------------------------------------------------------------------------------------------------------------------------------------------------|-------------------------------------|----------------------------------------------------------------------------------------------------------------------------------------------------------------------------------------------------------------------------------------------------------------------|-----------------------------------------------------------------------------------------------------------------------------|
| Lounge 17' 9" x 11' 8" (5.42m x 3.55m) Maximum<br>Kitchen 9' 5" x 11' 8" (2.88m x 3.55m) Maximum<br>Bedroom One 11' 1" x 11' 8" (3.39m x 3.55m) Maximum<br>Bedroom Two 7' 10" x 11' 8" (2.39m x 3.55m)<br>Bathroom 7' 10" x 11' 8" (2.39m x 3.55m)                                                                                                                                                                                                                                                                                                                                                                                                                                                                                                                                                                                                                                                                                                                                                                                                                                                                                                |                                     | From our Office head west on Water Lane. At the main<br>junction turn right onto Calmore Road. Take the third left<br>onto Michigan Way. Take the first left onto Stonechat<br>Drive. Take the fifth left onto Aikman Lane and then turn<br>right into Exmoor Close. |                                                                                                                             |
| Property                                                                                                                                                                                                                                                                                                                                                                                                                                                                                                                                                                                                                                                                                                                                                                                                                                                                                                                                                                                                                                                                                                                                          |                                     | Energy Performance                                                                                                                                                                                                                                                   |                                                                                                                             |
| Brantons Independent Estate Agents are pleased to offer for sale this well presented mid-terrace house situated in an enviable position within the residential area of West Totton.         The ground floor layout is comprised of a spacious lounge and 'shaker style' kitchen with breakfast bar. The first floor accommodation consists of two generously proportioned bedrooms and a contemporary bathroom.         Additional features include a garage, off road parking for up to three cars and a private low maintenance garden that boasts a sunny South-Westerly aspect with gated rear access. Brantons are sure that because of the location and accommodation on offer an early viewing will be necessary to avoid any later disappointment.         Features <ul> <li>Mid-Terrace Family Home</li> <li>Garage &amp; Off Road Parking For Up To Three Vehicles</li> <li>Private Low Maintenance Rear Garden</li> <li>Spacious Lounge</li> <li>Recently Installed Gas Central Heating System</li> <li>Modern Kitchen-Breakfast</li> <li>Contemporary Bathroom</li> <li>Ideally Suited To First Time Buyers Or Downsizers</li> </ul> |                                     | Every performance certilicat<br>Energy performance<br>(EPC)<br>Totom<br>SOUTH-MARPTON<br>Valid until<br>Property type<br>Total floor area<br>Rules on letting this paperty<br>Properties can be regent if by have a supergy rating from A to                         | <text></text>                                                                                                               |
| Information                                                                                                                                                                                                                                                                                                                                                                                                                                                                                                                                                                                                                                                                                                                                                                                                                                                                                                                                                                                                                                                                                                                                       | Distances                           |                                                                                                                                                                                                                                                                      | tion has been registered. You can read guidance for landlords<br>omestic-private-rented-property-minimum-energy-efficiency- |
| Local Authority: New Forest District Council                                                                                                                                                                                                                                                                                                                                                                                                                                                                                                                                                                                                                                                                                                                                                                                                                                                                                                                                                                                                                                                                                                      | Motorway: 2.4 miles                 | Energy cicles rating for this property                                                                                                                                                                                                                               |                                                                                                                             |
| Council Tax Band: B                                                                                                                                                                                                                                                                                                                                                                                                                                                                                                                                                                                                                                                                                                                                                                                                                                                                                                                                                                                                                                                                                                                               | Southampton Airport: 8.5 miles      | See how to improve this property's energy performance,                                                                                                                                                                                                               |                                                                                                                             |
| Tenure Type: Freehold                                                                                                                                                                                                                                                                                                                                                                                                                                                                                                                                                                                                                                                                                                                                                                                                                                                                                                                                                                                                                                                                                                                             | Southampton City Centre: 6.8 miles  |                                                                                                                                                                                                                                                                      |                                                                                                                             |
| School Catchments Infant: Hazelwood                                                                                                                                                                                                                                                                                                                                                                                                                                                                                                                                                                                                                                                                                                                                                                                                                                                                                                                                                                                                                                                                                                               | New Forest Park Boundary: 0.7 miles |                                                                                                                                                                                                                                                                      |                                                                                                                             |
| Junior: Abbotswood                                                                                                                                                                                                                                                                                                                                                                                                                                                                                                                                                                                                                                                                                                                                                                                                                                                                                                                                                                                                                                                                                                                                | Train Stations Ashurst: 3.3 miles   |                                                                                                                                                                                                                                                                      |                                                                                                                             |
| Senior: Testwood                                                                                                                                                                                                                                                                                                                                                                                                                                                                                                                                                                                                                                                                                                                                                                                                                                                                                                                                                                                                                                                                                                                                  | Totton: 1.9 miles                   | https://find-energy-certificate digital.communities.gov.uk/energy-certificate                                                                                                                                                                                        |                                                                                                                             |