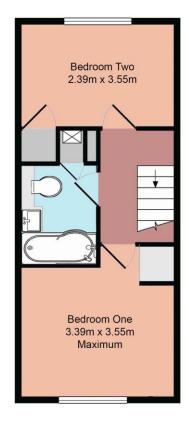

West Totton £289,950

**1ST FLOOR** 

**GROUND FLOOR** 

| Accommodation                                                                                                                                                                                                                                                                                                                                                                                                                                                                                                                                                                                                                                                                                                                                                                                                                                                                                                                                                                                                                                                                                                                                     |                                     | Directions                                                                                                                                                                                                                                                           |                                                                                                                             |
|---------------------------------------------------------------------------------------------------------------------------------------------------------------------------------------------------------------------------------------------------------------------------------------------------------------------------------------------------------------------------------------------------------------------------------------------------------------------------------------------------------------------------------------------------------------------------------------------------------------------------------------------------------------------------------------------------------------------------------------------------------------------------------------------------------------------------------------------------------------------------------------------------------------------------------------------------------------------------------------------------------------------------------------------------------------------------------------------------------------------------------------------------|-------------------------------------|----------------------------------------------------------------------------------------------------------------------------------------------------------------------------------------------------------------------------------------------------------------------|-----------------------------------------------------------------------------------------------------------------------------|
| Lounge 17' 9" x 11' 8" (5.42m x 3.55m) Maximum<br>Kitchen 9' 5" x 11' 8" (2.88m x 3.55m) Maximum<br>Bedroom One 11' 1" x 11' 8" (3.39m x 3.55m) Maximum<br>Bedroom Two 7' 10" x 11' 8" (2.39m x 3.55m)<br>Bathroom 7' 10" x 11' 8" (2.39m x 3.55m)                                                                                                                                                                                                                                                                                                                                                                                                                                                                                                                                                                                                                                                                                                                                                                                                                                                                                                |                                     | From our Office head west on Water Lane. At the main<br>junction turn right onto Calmore Road. Take the third left<br>onto Michigan Way. Take the first left onto Stonechat<br>Drive. Take the fifth left onto Aikman Lane and then turn<br>right into Exmoor Close. |                                                                                                                             |
| Property                                                                                                                                                                                                                                                                                                                                                                                                                                                                                                                                                                                                                                                                                                                                                                                                                                                                                                                                                                                                                                                                                                                                          |                                     | Energy Performance                                                                                                                                                                                                                                                   |                                                                                                                             |
| Brantons Independent Estate Agents are pleased to offer for sale this well presented mid-terrace house situated in an enviable position within the residential area of West Totton.         The ground floor layout is comprised of a spacious lounge and 'shaker style' kitchen with breakfast bar. The first floor accommodation consists of two generously proportioned bedrooms and a contemporary bathroom.         Additional features include a garage, off road parking for up to three cars and a private low maintenance garden that boasts a sunny South-Westerly aspect with gated rear access. Brantons are sure that because of the location and accommodation on offer an early viewing will be necessary to avoid any later disappointment.         Features <ul> <li>Mid-Terrace Family Home</li> <li>Garage &amp; Off Road Parking For Up To Three Vehicles</li> <li>Private Low Maintenance Rear Garden</li> <li>Spacious Lounge</li> <li>Recently Installed Gas Central Heating System</li> <li>Modern Kitchen-Breakfast</li> <li>Contemporary Bathroom</li> <li>Ideally Suited To First Time Buyers Or Downsizers</li> </ul> |                                     | Every performance certilicat<br>Energy performance<br>(EPC)<br>Totom<br>SOUTH-MARPTON<br>Valid until<br>Property type<br>Total floor area<br>Rules on letting this paperty<br>Properties can be regent if by have a supergy rating from A to                         | <text></text>                                                                                                               |
| Information                                                                                                                                                                                                                                                                                                                                                                                                                                                                                                                                                                                                                                                                                                                                                                                                                                                                                                                                                                                                                                                                                                                                       | Distances                           |                                                                                                                                                                                                                                                                      | tion has been registered. You can read guidance for landlords<br>omestic-private-rented-property-minimum-energy-efficiency- |
| Local Authority: New Forest District Council                                                                                                                                                                                                                                                                                                                                                                                                                                                                                                                                                                                                                                                                                                                                                                                                                                                                                                                                                                                                                                                                                                      | Motorway: 2.4 miles                 | Energy cicles rating for this property                                                                                                                                                                                                                               |                                                                                                                             |
| Council Tax Band: B                                                                                                                                                                                                                                                                                                                                                                                                                                                                                                                                                                                                                                                                                                                                                                                                                                                                                                                                                                                                                                                                                                                               | Southampton Airport: 8.5 miles      | See how to improve this property's energy performance,                                                                                                                                                                                                               |                                                                                                                             |
| Tenure Type: Freehold                                                                                                                                                                                                                                                                                                                                                                                                                                                                                                                                                                                                                                                                                                                                                                                                                                                                                                                                                                                                                                                                                                                             | Southampton City Centre: 6.8 miles  |                                                                                                                                                                                                                                                                      |                                                                                                                             |
| School Catchments Infant: Hazelwood                                                                                                                                                                                                                                                                                                                                                                                                                                                                                                                                                                                                                                                                                                                                                                                                                                                                                                                                                                                                                                                                                                               | New Forest Park Boundary: 0.7 miles |                                                                                                                                                                                                                                                                      |                                                                                                                             |
| Junior: Abbotswood                                                                                                                                                                                                                                                                                                                                                                                                                                                                                                                                                                                                                                                                                                                                                                                                                                                                                                                                                                                                                                                                                                                                | Train Stations Ashurst: 3.3 miles   |                                                                                                                                                                                                                                                                      |                                                                                                                             |
| Senior: Testwood                                                                                                                                                                                                                                                                                                                                                                                                                                                                                                                                                                                                                                                                                                                                                                                                                                                                                                                                                                                                                                                                                                                                  | Totton: 1.9 miles                   | https://find-energy-certificate digital.communities.gov.uk/energy-certificate                                                                                                                                                                                        |                                                                                                                             |