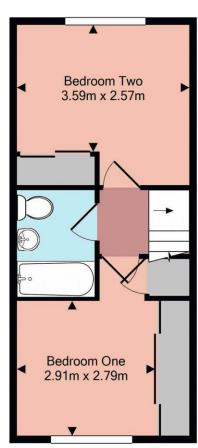

#### Accommodation

Lounge 16' 5" x 11' 9" (5.00m x 3.59m)

Kitchen-Diner 10' 10" x 11' 9" (3.29m x 3.57m)

Bedroom One 9' 7" x 9' 2" (2.91m x 2.79m) Plus Wardrobes

Bedroom Two 8' 5" x 11' 9" (2.57m x 3.59m) Plus Wardrobes

Bathroom 5' 7" x 6' 10" (1.69m x 2.08m)