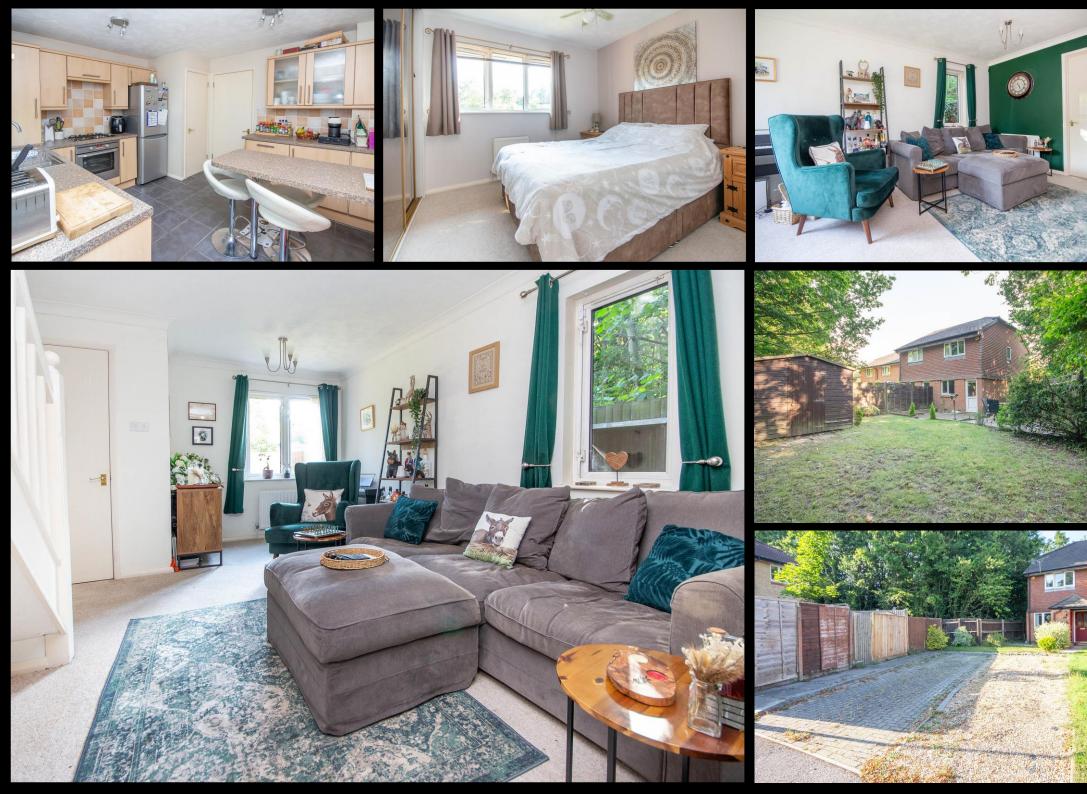

#### Accommodation

Lounge 16' 5" x 11' 9" (5.00m x 3.59m)

Kitchen-Diner 10' 10" x 11' 9" (3.29m x 3.57m)

Bedroom One 9' 7" x 9' 2" (2.91m x 2.79m) Plus Wardrobes

Bedroom Two 8' 5" x 11' 9" (2.57m x 3.59m) Plus Wardrobes

Bathroom 5' 7" x 6' 10" (1.69m x 2.08m)

### **Property**

Brantons Independent Estate Agents are pleased to offer an opportunity to purchase this beautifully presented end of terrace home situated in a quiet cul-de-sac setting within West Totton. The ground floor layout is comprised of a surprisingly spacious lounge and modern kitchen-diner. The first floor accommodation consists of two double bedrooms both benefitting from built-in wardrobes and from the landing there is a contemporary bathroom. Additional features of the property include tandem length block paved parking with additional shingle stone hard standing. At the rear is a larger than average enclosed rear garden that benefits from a good degree of privacy. The garden is mainly laid to lawn with a patio seating area, timber storage shed and gated rear access. Properties of this nature make an ideal first purchase or could suit someone downsizing from a larger home. Due to the location and accommodation on offer, an early viewing will be necessary as strong interest is anticipated.

#### **Features**

- Modern End of Terrace House
- Two Bedrooms With Fitted Wardrobes
- Spacious Lounge
- Modern Kitchen-Diner
- Contemporary Bathroom

- Tandem Length Block Paved Parking
- Rear Garden Mainly Laid To Lawn With Patio
  Seating Area
- Larger Than Average Private Plot
- Quiet Cul-de-sac Location