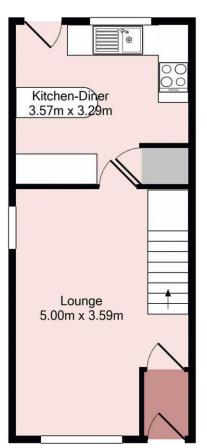

#### Accommodation

Lounge 16' 5" x 11' 9" (5.00m x 3.59m)

Kitchen-Diner 10' 10" x 11' 9" (3.29m x 3.57m)

Bedroom One 9' 7" x 9' 2" (2.91m x 2.79m) Plus Wardrobes

Bedroom Two 8' 5" x 11' 9" (2.57m x 3.59m) Plus Wardrobes

### **Property**

Brantons Independent Estate Agents are pleased to offer an opportunity to purchase this beautifully presented end of terrace home situated in a quiet cul-de-sac setting within West Totton. The ground floor layout is comprised of a surprisingly spacious lounge and modern kitchen-diner. The first floor accommodation consists of two double bedrooms both benefitting from built-in wardrobes and from the landing there is a contemporary bathroom. Additional features of the property include tandem length block paved parking with additional shingle stone hard standing. At the rear is a larger than average enclosed rear garden that benefits from a good degree of privacy. The garden is mainly laid to lawn with a patio seating area, timber storage shed and gated rear access. Properties of this nature make an ideal first purchase or could suit someone downsizing from a larger home. Due to the location and accommodation on offer, an early viewing will be necessary as strong interest is anticipated.