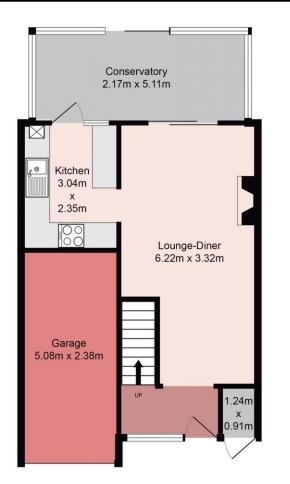

1st Floor

| Accommodation                                                                                                                                                                                                                                                                                                                                                                                                                                                                                                                                                                                                                                                                                                                                                                                                               |                                                           |                                                                                                                                                                                               |  | Directions                                                                                                                                                                                                                                                                                                                                                                                                                                                                                                                                                                                                                                               |                                                                                         |
|-----------------------------------------------------------------------------------------------------------------------------------------------------------------------------------------------------------------------------------------------------------------------------------------------------------------------------------------------------------------------------------------------------------------------------------------------------------------------------------------------------------------------------------------------------------------------------------------------------------------------------------------------------------------------------------------------------------------------------------------------------------------------------------------------------------------------------|-----------------------------------------------------------|-----------------------------------------------------------------------------------------------------------------------------------------------------------------------------------------------|--|----------------------------------------------------------------------------------------------------------------------------------------------------------------------------------------------------------------------------------------------------------------------------------------------------------------------------------------------------------------------------------------------------------------------------------------------------------------------------------------------------------------------------------------------------------------------------------------------------------------------------------------------------------|-----------------------------------------------------------------------------------------|
| Lounge 20' 5" x 10' 11" (6.22m x 3.32m)       Garage 16' 8" x 7' 10" (5.08m x 2.38m)         Conservatory 7' 1" x 16' 9" (2.17m x 5.11m)       Kitchen 10' 0" x 7' 9" (3.04m x 2.35m)         Bedroom One 15' 3" x 7' 11" (4.64m x 2.41m)       Bedroom Two 12' 3" x 7' 10" (3.74m x 2.39m)         Bedroom Three 6' 2" x 10' 11" (1.88m x 3.33m)       Bathroom 6' 1" x 7' 9" (1.85m x 2.35m)                                                                                                                                                                                                                                                                                                                                                                                                                              |                                                           |                                                                                                                                                                                               |  | 1) From our office travel North West on Salisbury<br>Road/A36 for approximately 1 mile. 2) At the roundabout<br>take the first exit onto Calmore Drive and take the second<br>left hand turn to continue on Calmore Drive. 3) Continue on<br>for approximately 0.7 miles. 4) Take the ninth right into<br>The Spinney and then turn right into Melrose Court.                                                                                                                                                                                                                                                                                            |                                                                                         |
| Property                                                                                                                                                                                                                                                                                                                                                                                                                                                                                                                                                                                                                                                                                                                                                                                                                    |                                                           |                                                                                                                                                                                               |  | Energy Performance                                                                                                                                                                                                                                                                                                                                                                                                                                                                                                                                                                                                                                       |                                                                                         |
| Brantons Independent Estate Agents are proud to offer for sale this surprisingly spacious mid-terrace family home situated in a desirable cul-de-sac location within the popular residential area of Calmore. The ground floor accommodation is comprised of a sizable lounge-diner with feature fireplace, kitchen and UPVC conservatory.<br>Upstairs consists of three generously proportioned bedrooms and from the landing is a modern family bathroom. Additional features include block paved driveway parking leading to an integral garage and a low maintenance garden with gated rear access. The garden is mainly laid to artificial lawn with a patio seating area. No forward chain is offered and an early internal inspection will be necessary to fully appreciate the location and accommodation on offer. |                                                           |                                                                                                                                                                                               |  | Energy performance certificate<br>A Meirose Court<br>Calmore<br>SOUTHAMPTON<br>SOUD<br>Property type                                                                                                                                                                                                                                                                                                                                                                                                                                                                                                                                                     | Valid unit: 23 May 2034<br>Certificate number:<br>Mid-terrace house<br>56 square metres |
| Features                                                                                                                                                                                                                                                                                                                                                                                                                                                                                                                                                                                                                                                                                                                                                                                                                    |                                                           |                                                                                                                                                                                               |  |                                                                                                                                                                                                                                                                                                                                                                                                                                                                                                                                                                                                                                                          |                                                                                         |
| <ul> <li>*NO FORWARD CHAIN*</li> <li>Mid-Terrace Family Home</li> <li>Three Generous Bedroom</li> <li>Spacious Lounge</li> <li>Kitchen &amp; Conservatory</li> </ul>                                                                                                                                                                                                                                                                                                                                                                                                                                                                                                                                                                                                                                                        | e                                                         | <ul> <li>Modern Family Bathroom</li> <li>Integral Garage</li> <li>Block Paved Driveway Parking</li> <li>Enclosed Rear Garden</li> <li>Desirable Cul-de-sac Location</li> </ul>                |  | Energy rating and score       The graph shows this property's current and potential energy rating.         This property's energy rating is D. It has the potential to be B.       Properties get a rating from A (best) to G (worst) and a score. The better the rating and score, the lower your energy bills are likely to be.         See how to improve this property's energy efficiency.       For properties in England and Wales:         Bcore Energy rating       Current Potential         Bcore Energy rating       Current Potential         Bcore Energy rating is D.       the average energy rating is D the average energy score is 60 |                                                                                         |
| Information                                                                                                                                                                                                                                                                                                                                                                                                                                                                                                                                                                                                                                                                                                                                                                                                                 |                                                           | Distances                                                                                                                                                                                     |  | 69-80 C<br>66-68 D 66 D<br>39-54 E                                                                                                                                                                                                                                                                                                                                                                                                                                                                                                                                                                                                                       | The second second second second second                                                  |
| Junior                                                                                                                                                                                                                                                                                                                                                                                                                                                                                                                                                                                                                                                                                                                                                                                                                      | strict Council<br>:: Calmore<br>:: Calmore<br>r: Testwood | Motorway: 2.9 miles<br>Southampton Airport: 10.8 miles<br>Southampton City Centre: 6.3 miles<br>New Forest Park Boundary: 1.2 miles<br>Train Stations Ashurst: 4.8 miles<br>Totton: 2.3 miles |  | 21-38 F<br>1-38 G                                                                                                                                                                                                                                                                                                                                                                                                                                                                                                                                                                                                                                        |                                                                                         |
| The Property                                                                                                                                                                                                                                                                                                                                                                                                                                                                                                                                                                                                                                                                                                                                                                                                                | ate Agents, 9a Salisbur                                   |                                                                                                                                                                                               |  |                                                                                                                                                                                                                                                                                                                                                                                                                                                                                                                                                                                                                                                          |                                                                                         |