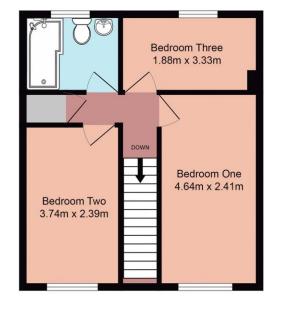

1st Floor

| Accommodation                                                                                                                                                                                                                                                                                                                                                                                                                                                                                                                                                                                                                                                                                                                                                                                                               |                                                           |                                                                                                                                                                                               |  | Directions                                                                                                                                                                                                                                                                                                                                                                                                                                                                                                                                                                                                                                               |                                                                                         |
|-----------------------------------------------------------------------------------------------------------------------------------------------------------------------------------------------------------------------------------------------------------------------------------------------------------------------------------------------------------------------------------------------------------------------------------------------------------------------------------------------------------------------------------------------------------------------------------------------------------------------------------------------------------------------------------------------------------------------------------------------------------------------------------------------------------------------------|-----------------------------------------------------------|-----------------------------------------------------------------------------------------------------------------------------------------------------------------------------------------------|--|----------------------------------------------------------------------------------------------------------------------------------------------------------------------------------------------------------------------------------------------------------------------------------------------------------------------------------------------------------------------------------------------------------------------------------------------------------------------------------------------------------------------------------------------------------------------------------------------------------------------------------------------------------|-----------------------------------------------------------------------------------------|
| Lounge 20' 5" x 10' 11" (6.22m x 3.32m)       Garage 16' 8" x 7' 10" (5.08m x 2.38m)         Conservatory 7' 1" x 16' 9" (2.17m x 5.11m)       Kitchen 10' 0" x 7' 9" (3.04m x 2.35m)         Bedroom One 15' 3" x 7' 11" (4.64m x 2.41m)       Bedroom Two 12' 3" x 7' 10" (3.74m x 2.39m)         Bedroom Three 6' 2" x 10' 11" (1.88m x 3.33m)       Bathroom 6' 1" x 7' 9" (1.85m x 2.35m)                                                                                                                                                                                                                                                                                                                                                                                                                              |                                                           |                                                                                                                                                                                               |  | 1) From our office travel North West on Salisbury<br>Road/A36 for approximately 1 mile. 2) At the roundabout<br>take the first exit onto Calmore Drive and take the second<br>left hand turn to continue on Calmore Drive. 3) Continue on<br>for approximately 0.7 miles. 4) Take the ninth right into<br>The Spinney and then turn right into Melrose Court.                                                                                                                                                                                                                                                                                            |                                                                                         |
| Property                                                                                                                                                                                                                                                                                                                                                                                                                                                                                                                                                                                                                                                                                                                                                                                                                    |                                                           |                                                                                                                                                                                               |  | Energy Performance                                                                                                                                                                                                                                                                                                                                                                                                                                                                                                                                                                                                                                       |                                                                                         |
| Brantons Independent Estate Agents are proud to offer for sale this surprisingly spacious mid-terrace family home situated in a desirable cul-de-sac location within the popular residential area of Calmore. The ground floor accommodation is comprised of a sizable lounge-diner with feature fireplace, kitchen and UPVC conservatory.<br>Upstairs consists of three generously proportioned bedrooms and from the landing is a modern family bathroom. Additional features include block paved driveway parking leading to an integral garage and a low maintenance garden with gated rear access. The garden is mainly laid to artificial lawn with a patio seating area. No forward chain is offered and an early internal inspection will be necessary to fully appreciate the location and accommodation on offer. |                                                           |                                                                                                                                                                                               |  | Energy performance certificate<br>A Meirose Court<br>Calmore<br>SOUTHAMPTON<br>SOUD<br>Property type                                                                                                                                                                                                                                                                                                                                                                                                                                                                                                                                                     | Valid unit: 23 May 2034<br>Certificate number:<br>Mid-terrace house<br>56 square metres |
| Features                                                                                                                                                                                                                                                                                                                                                                                                                                                                                                                                                                                                                                                                                                                                                                                                                    |                                                           |                                                                                                                                                                                               |  |                                                                                                                                                                                                                                                                                                                                                                                                                                                                                                                                                                                                                                                          |                                                                                         |
| <ul> <li>*NO FORWARD CHAIN*</li> <li>Mid-Terrace Family Home</li> <li>Three Generous Bedroom</li> <li>Spacious Lounge</li> <li>Kitchen &amp; Conservatory</li> </ul>                                                                                                                                                                                                                                                                                                                                                                                                                                                                                                                                                                                                                                                        | e                                                         | <ul> <li>Modern Family Bathroom</li> <li>Integral Garage</li> <li>Block Paved Driveway Parking</li> <li>Enclosed Rear Garden</li> <li>Desirable Cul-de-sac Location</li> </ul>                |  | Energy rating and score       The graph shows this property's current and potential energy rating.         This property's energy rating is D. It has the potential to be B.       Properties get a rating from A (best) to G (worst) and a score. The better the rating and score, the lower your energy bills are likely to be.         See how to improve this property's energy efficiency.       For properties in England and Wales:         Bcore Energy rating       Current Potential         Bcore Energy rating       Current Potential         Bcore Energy rating is D.       the average energy rating is D the average energy score is 60 |                                                                                         |
| Information                                                                                                                                                                                                                                                                                                                                                                                                                                                                                                                                                                                                                                                                                                                                                                                                                 |                                                           | Distances                                                                                                                                                                                     |  | 69-80 C<br>66-68 D 66 D<br>39-54 E                                                                                                                                                                                                                                                                                                                                                                                                                                                                                                                                                                                                                       | The second second second second second                                                  |
| Junior                                                                                                                                                                                                                                                                                                                                                                                                                                                                                                                                                                                                                                                                                                                                                                                                                      | strict Council<br>:: Calmore<br>:: Calmore<br>r: Testwood | Motorway: 2.9 miles<br>Southampton Airport: 10.8 miles<br>Southampton City Centre: 6.3 miles<br>New Forest Park Boundary: 1.2 miles<br>Train Stations Ashurst: 4.8 miles<br>Totton: 2.3 miles |  | 21-38 F<br>1-38 G                                                                                                                                                                                                                                                                                                                                                                                                                                                                                                                                                                                                                                        |                                                                                         |
| The Property                                                                                                                                                                                                                                                                                                                                                                                                                                                                                                                                                                                                                                                                                                                                                                                                                | ate Agents, 9a Salisbur                                   |                                                                                                                                                                                               |  |                                                                                                                                                                                                                                                                                                                                                                                                                                                                                                                                                                                                                                                          |                                                                                         |