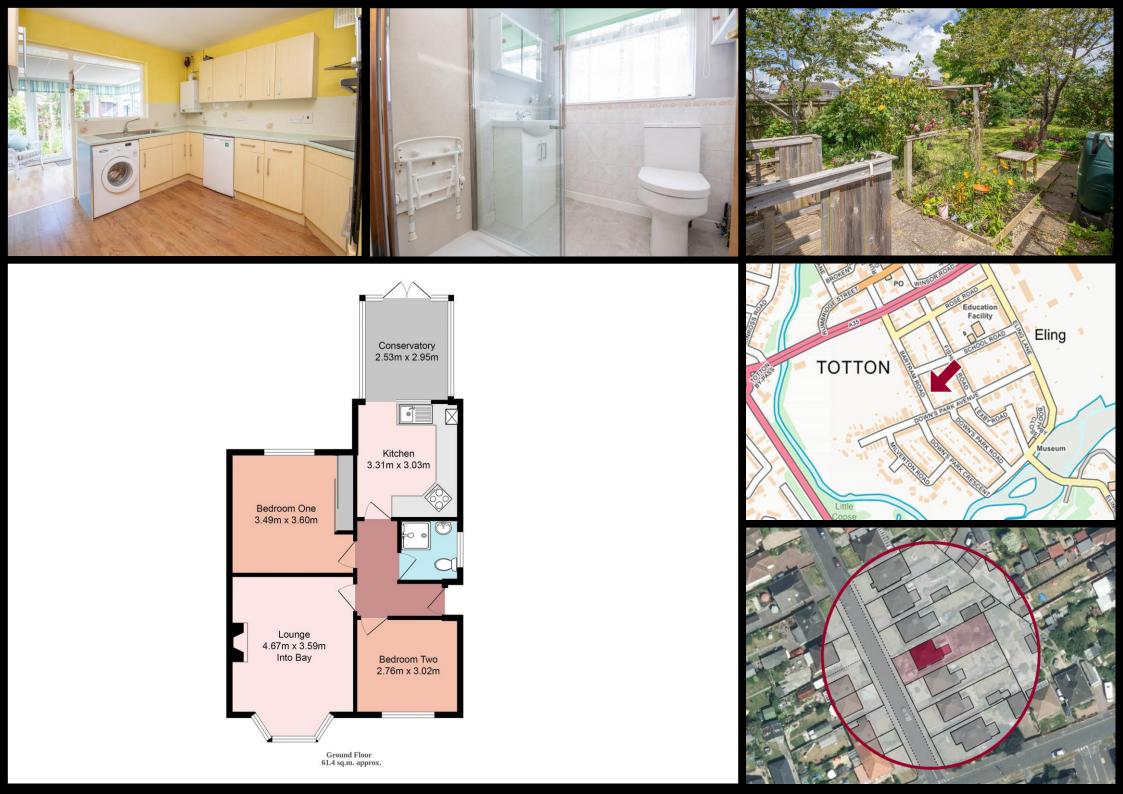

#### **Accommodation**

Lounge 15' 4" x 11' 9" (4.67m x 3.59m) Into Bay

Kitchen 10' 10" x 9' 11" (3.31m x 3.03m)

Conservatory 8' 4" x 9' 8" (2.53m x 2.95m)

Bedroom One 11' 5" x 11' 10" (3.49m x 3.60m)

Bedroom Two 9' 1" x 9' 11" (2.76m x 3.02m)

Shower Room 5' 7" x 5' 7" (1.71m x 1.70m)

#### Directions

From our office head south on Salisbury Road/A36. At the roundabout take the third exit on to Ringwood Road/A336. At the next roundabout take the first exit on to Maynard Road and continue on Junction Road going through the train gates. At the junction with Rumbridge St turn left then immediately right on to Eling Lane. Take the second right onto Rose Road. Continue to the end of the road until you reach Bartram Road.