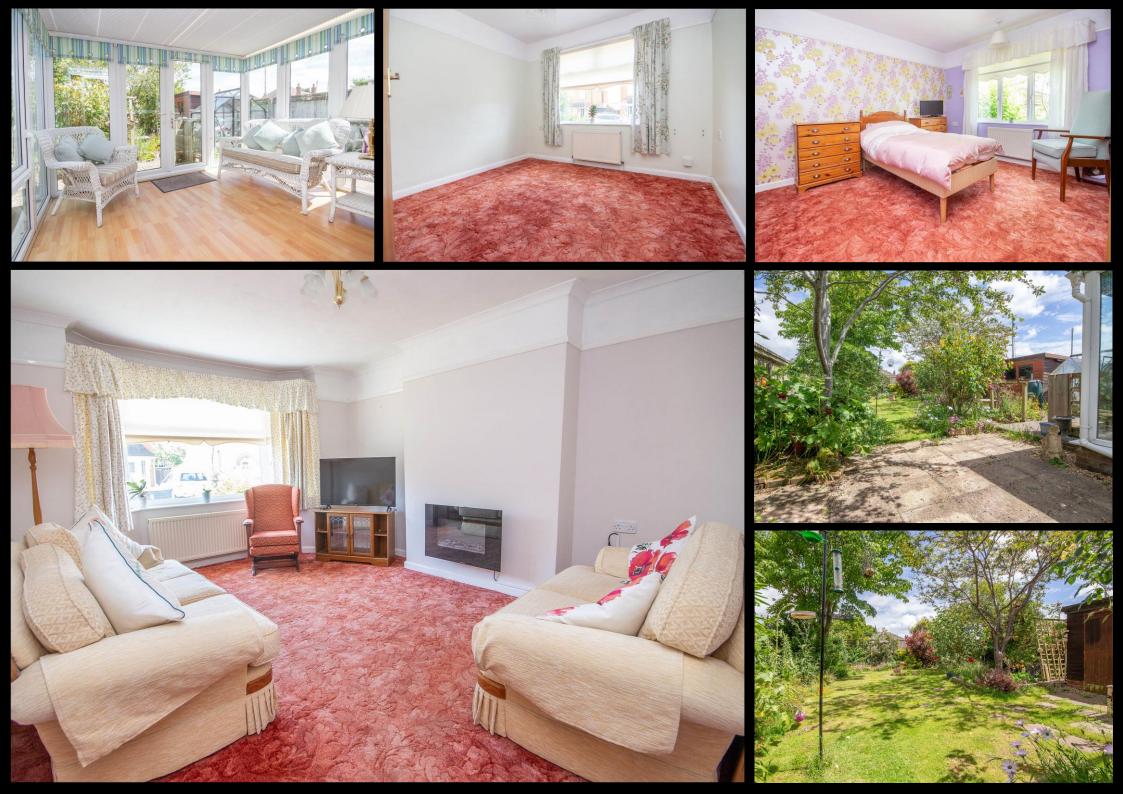

### **Property**

Brantons Independent Estate Agents are pleased to present for sale this charming detached bungalow situated in a within the highly regarded residential area of Eling. The surprisingly spacious accommodation is comprised of two double bedrooms, lounge with bay window, kitchen, UPVC conservatory, and a modern shower room.

Additional benefits of the property include gated driveway parking, and a private, enclosed rear garden with lawn, patio seating area and storage shed. The garden offers a good degree of privacy and seclusion and features a selection of established plants, bushes and shrubs. The location offers easy access to shops, transport links and including a mainline train station and other local amenities. No forward chain is offered and Brantons are sure that an early viewing will be a necessity to avoid the possibility of any later disappointment.

#### **Features**

- \*NO FORWARD CHAIN\*
- Charming Deatched Bungalow
- Two Double Dedrooms
- Spacious Lounge With Bay Window
- Kitchen With Fitted Oven, Hob & Extractor

- UPVC Conservatory With French Doors
- Modern Shower Room
- Gated Driveway Parking
- Private & Established Rear Garden
- Proximity To Local Amenities, Shops & Transport